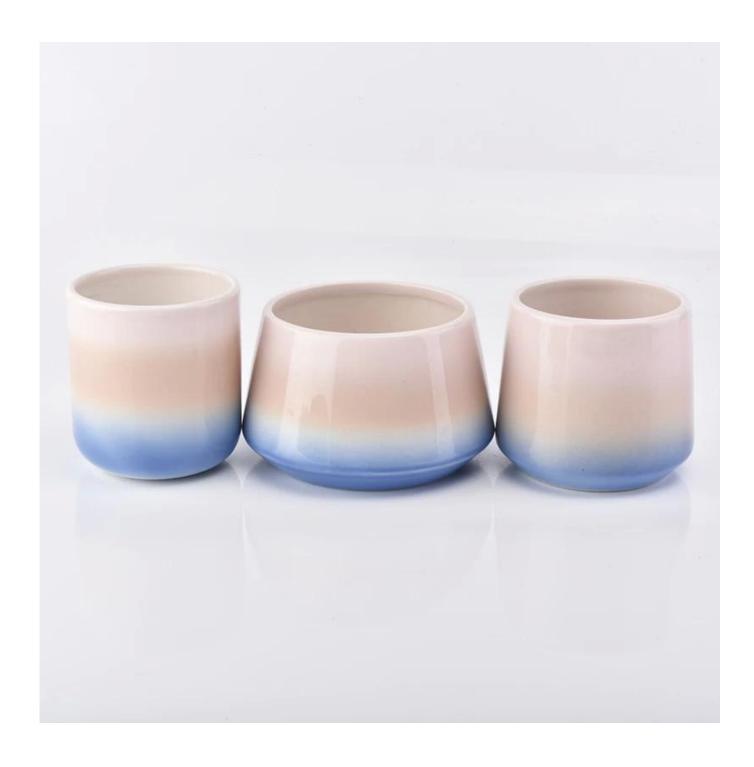

## 400ML Ceramics Candle Holders Candle Jars Multi-color

| 1. Mario - 65 m 2 m 2 m 2 m 2 m 2 m 2 m 2 m 2 m 2 m |                                                                        |
|-----------------------------------------------------|------------------------------------------------------------------------|
| Product Details                                     |                                                                        |
| Item number.                                        | SGGH19011610                                                           |
| Material                                            | ceramic                                                                |
| craft                                               | handmade ceramic                                                       |
| Sampling time                                       | 1. 5 days if shape and size exist                                      |
|                                                     | 2. 20 days, if you need new shapes and sizes of glass                  |
| Packaging                                           | Bulk packing, gift box are available                                   |
| Product capacity                                    | 250,000 ~ 500,000 pieces per month                                     |
| Delivery time                                       | Within 55 days of sampling and confirmed order                         |
| Payment terms                                       | Deposit of 30% by T / T in advance and balance against a copy of B / L |
| Delivery                                            | By sea, by air, through express and acceptable shipper                 |
|                                                     | 1. Ceramic candle cup with round bottom with colorful printing         |
| Product Characteristics                             | 2. Suitable for use in hotel, home, office etc.                        |
|                                                     |                                                                        |
|                                                     |                                                                        |
|                                                     |                                                                        |