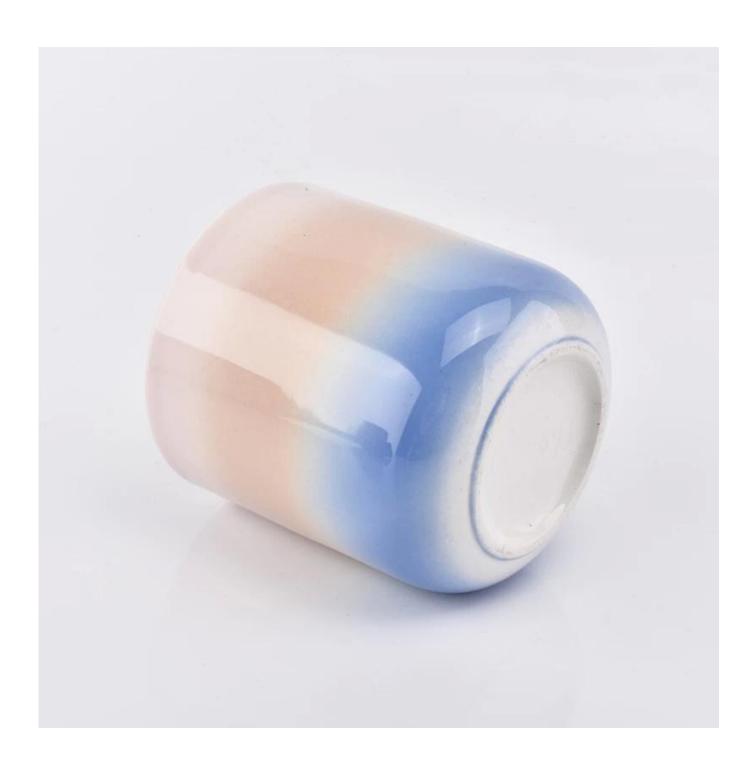

## 400ML Ceramics Candle Holders Candle Jars Multi-color

| 1. Mario - 65 m 2 m 2 m 2 m 2 m 2 m 2 m 2 m 2 m 2 m |                                                                        |
|-----------------------------------------------------|------------------------------------------------------------------------|
| Product Details                                     |                                                                        |
| Item number.                                        | SGGH19011610                                                           |
| Material                                            | ceramic                                                                |
| craft                                               | handmade ceramic                                                       |
| Sampling time                                       | 1. 5 days if shape and size exist                                      |
|                                                     | 2. 20 days, if you need new shapes and sizes of glass                  |
| Packaging                                           | Bulk packing, gift box are available                                   |
| Product capacity                                    | 250,000 ~ 500,000 pieces per month                                     |
| Delivery time                                       | Within 55 days of sampling and confirmed order                         |
| Payment terms                                       | Deposit of 30% by T / T in advance and balance against a copy of B / L |
| Delivery                                            | By sea, by air, through express and acceptable shipper                 |
|                                                     | 1. Ceramic candle cup with round bottom with colorful printing         |
| Product Characteristics                             | 2. Suitable for use in hotel, home, office etc.                        |
|                                                     |                                                                        |
|                                                     |                                                                        |
|                                                     |                                                                        |