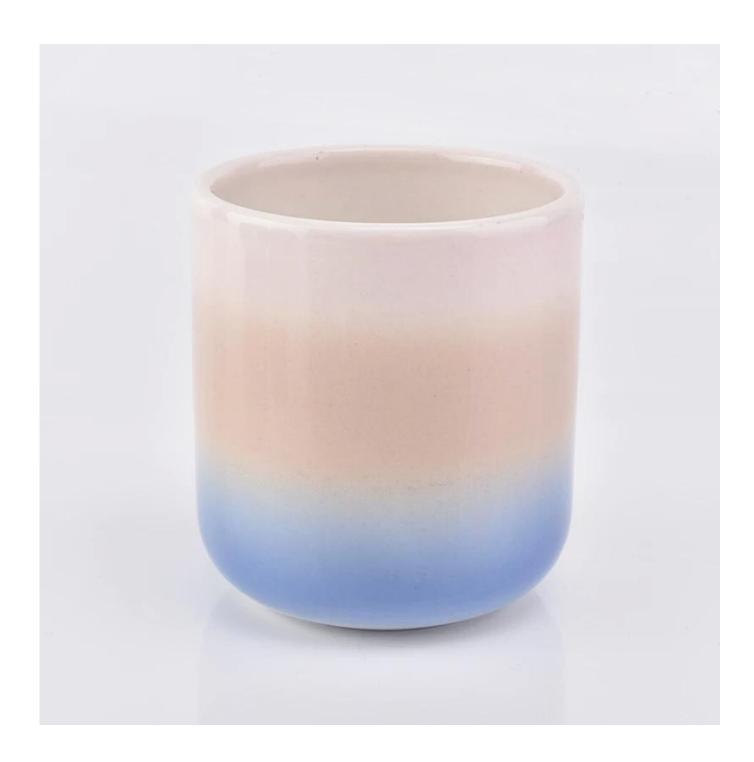

## 400ML Ceramics Candle Holders Candle Jars Multi-color

| 1. Mario - 65 m 2 m 2 m 2 m 2 m 2 m 2 m 2 m 2 m 2 m |                                                                        |
|-----------------------------------------------------|------------------------------------------------------------------------|
| Product Details                                     |                                                                        |
| Item number.                                        | SGGH19011610                                                           |
| Material                                            | ceramic                                                                |
| craft                                               | handmade ceramic                                                       |
| Sampling time                                       | 1. 5 days if shape and size exist                                      |
|                                                     | 2. 20 days, if you need new shapes and sizes of glass                  |
| Packaging                                           | Bulk packing, gift box are available                                   |
| Product capacity                                    | 250,000 ~ 500,000 pieces per month                                     |
| Delivery time                                       | Within 55 days of sampling and confirmed order                         |
| Payment terms                                       | Deposit of 30% by T / T in advance and balance against a copy of B / L |
| Delivery                                            | By sea, by air, through express and acceptable shipper                 |
|                                                     | 1. Ceramic candle cup with round bottom with colorful printing         |
| Product Characteristics                             | 2. Suitable for use in hotel, home, office etc.                        |
|                                                     |                                                                        |
|                                                     |                                                                        |
|                                                     |                                                                        |