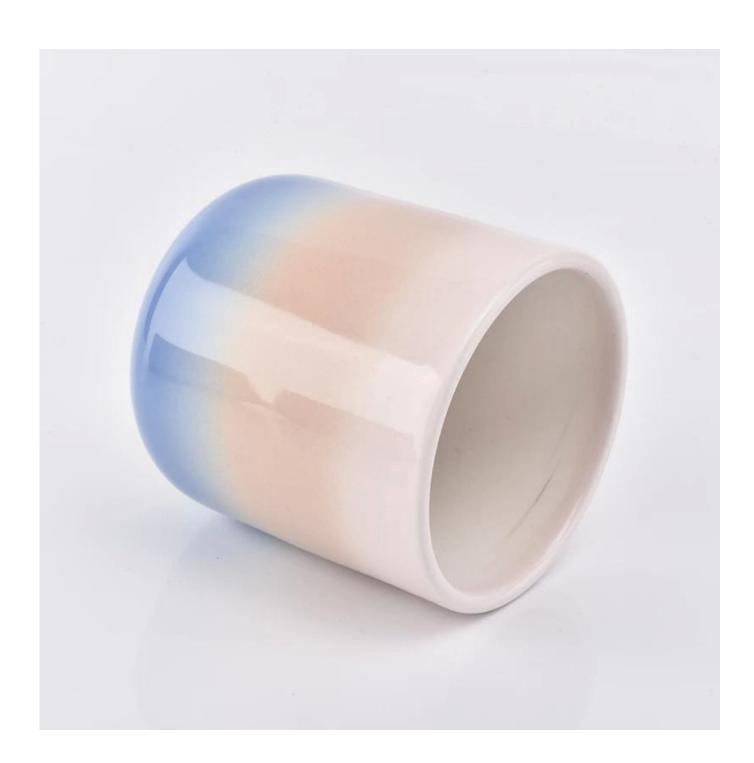

## 400ML Ceramics Candle Holders Candle Jars Multi-color

| 1. Mario - 65 m 2 m 2 m 2 m 2 m 2 m 2 m 2 m 2 m 2 m |                                                                        |
|-----------------------------------------------------|------------------------------------------------------------------------|
| Product Details                                     |                                                                        |
| Item number.                                        | SGGH19011610                                                           |
| Material                                            | ceramic                                                                |
| craft                                               | handmade ceramic                                                       |
| Sampling time                                       | 1. 5 days if shape and size exist                                      |
|                                                     | 2. 20 days, if you need new shapes and sizes of glass                  |
| Packaging                                           | Bulk packing, gift box are available                                   |
| Product capacity                                    | 250,000 ~ 500,000 pieces per month                                     |
| Delivery time                                       | Within 55 days of sampling and confirmed order                         |
| Payment terms                                       | Deposit of 30% by T / T in advance and balance against a copy of B / L |
| Delivery                                            | By sea, by air, through express and acceptable shipper                 |
|                                                     | 1. Ceramic candle cup with round bottom with colorful printing         |
| Product Characteristics                             | 2. Suitable for use in hotel, home, office etc.                        |
|                                                     |                                                                        |
|                                                     |                                                                        |
|                                                     |                                                                        |