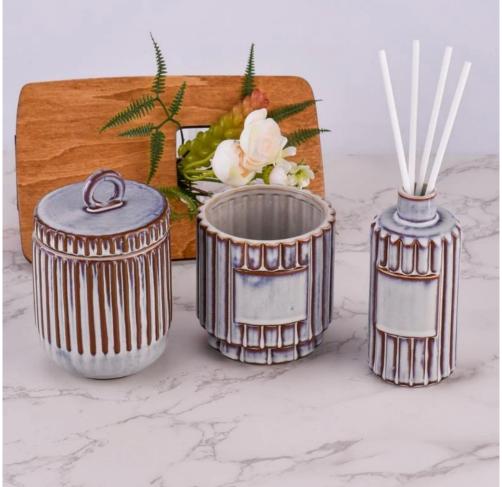

#### Flexible size design can be expanded quickly Your market

Top dia: 108 mm Bottom dia: 89 mm Height: 67 mm Weight: 341 g Capcity: 400 ml

We translate your ideas into creative spices products, we sell yourself in the local market.

### feature of product

- 1. High quality home decorative glass incense bottle.
- 2. Applicable to hotel, wedding, etc.
- 3. Meet the function of ASTM test products.

- . Decorative dinner in the bar or bar
- . Suitable for families, hotels or gardens
- . Special lover gift
- . Any chance of decoration