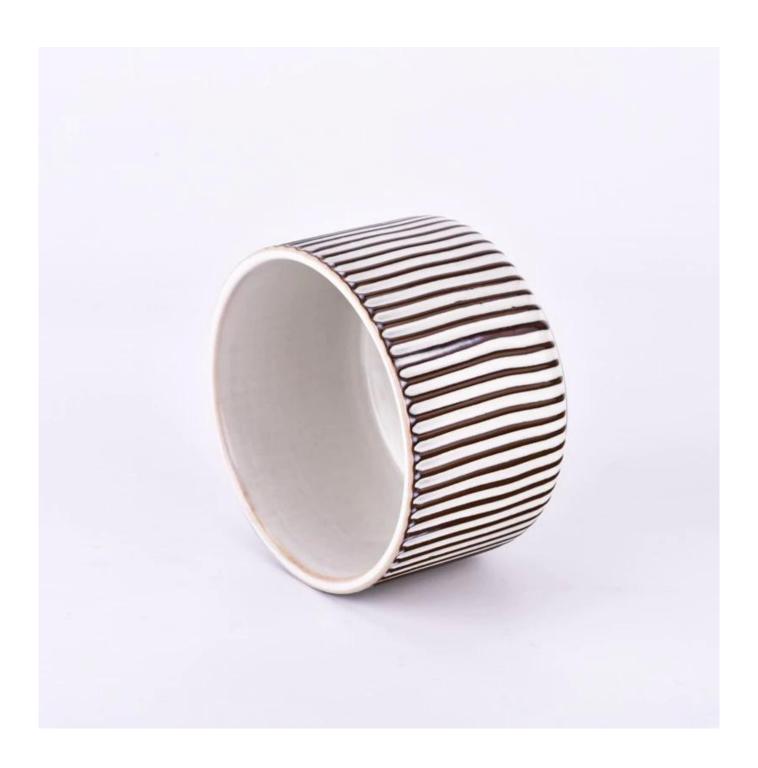

#### Flexible size design can be expanded quickly Your market

Top dia: 108 mm Bottom dia: 89 mm Height: 67 mm Weight: 341 g Capcity: 400 ml

We translate your ideas into creative spices products, we sell yourself in the local market.

### feature of product

- 1. High quality home decorative glass incense bottle.
- 2. Applicable to hotel, wedding, etc.
- 3. Meet the function of ASTM test products.