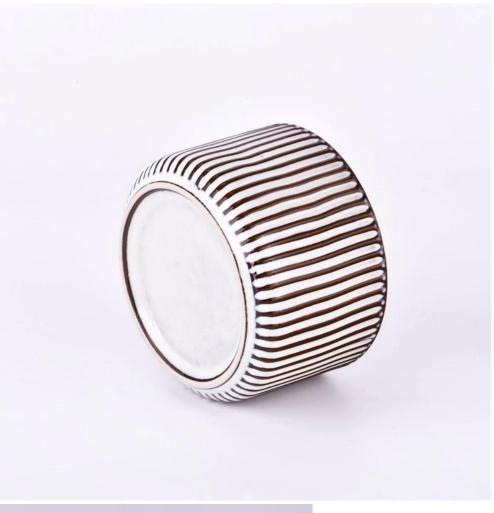

### feature of product

- 1. High quality home decorative glass incense bottle.
- 2. Applicable to hotel, wedding, etc.
- 3. Meet the function of ASTM test products.

- . Decorative dinner in the bar or bar
- . Suitable for families, hotels or gardens
- . Special lover gift
- . Any chance of decoration