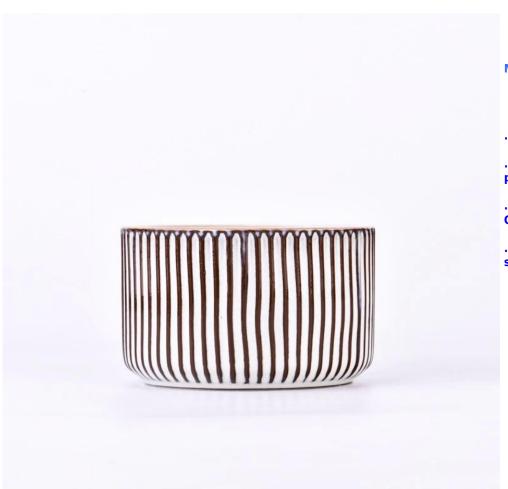

### feature of product

- 1. High quality home decorative glass incense bottle.
- 2. Applicable to hotel, wedding, etc.
- 3. Meet the function of ASTM test products.

- . Decorative dinner in the bar or bar
- . Suitable for families, hotels or gardens
- . Special lover gift
- . Any chance of decoration