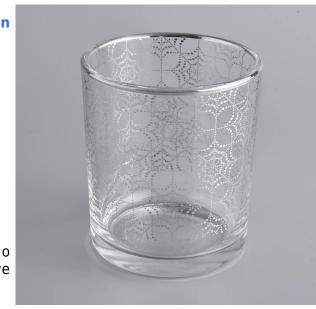

### **FAQ**

Q1: Do you accept small order?

Yes, any quantity would be acceptable if we have stocks.

Q2: Do you have any other colors/sizes for this kind of jar?

Any colors can be customized according to pantone number or your sample, the we have some hot sale regular sizes for you to choose, if you want to make new sizes we can also open new molds.