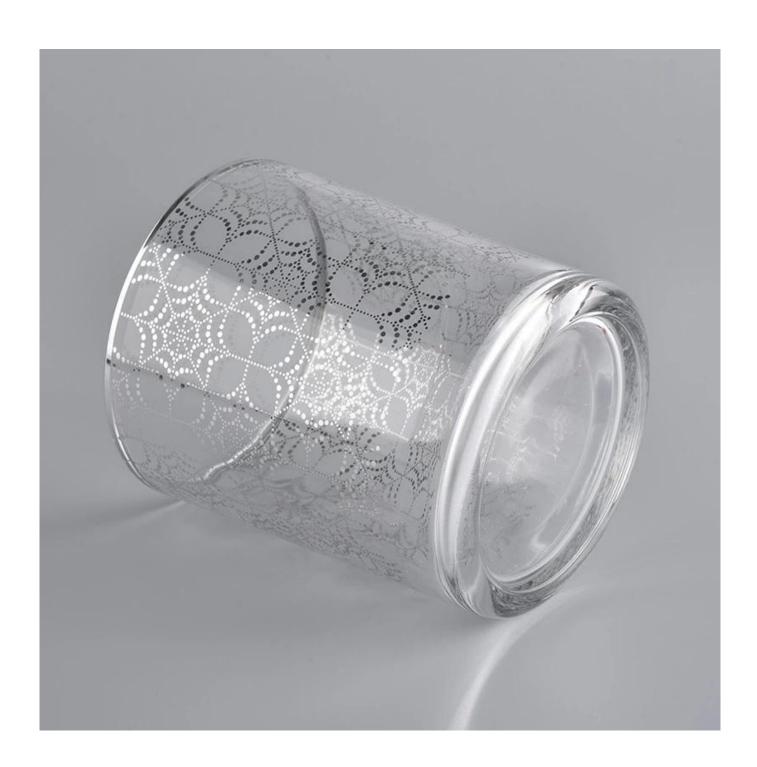

# Flexible dimensions design can expand rapidly your market

Top dia.: 88mm Bottom dia.: 81mm Height: 100mm Capacity: 400ml Weight: 320g

We transform your ideas into creative fragrant products and we sell ourselves on the local market.

#### **Product features**

- 1. High quality home decoration glass perfume bottle.
- 2. Suitable for use in hotels, weddings, etc.
- 3. Meet the functionality of the ASTM test product.