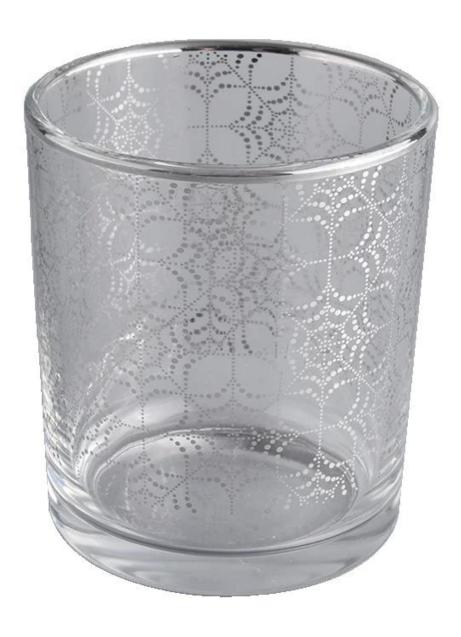

# Flexible dimensions design can expand rapidly your market

Top dia.: 88mm Bottom dia.: 81mm Height: 100mm Capacity: 400ml Weight: 320g

We transform your ideas into creative fragrant products and we sell ourselves on the local market.

#### **Product features**

- 1. High quality home decoration glass perfume bottle.
- 2. Suitable for use in hotels, weddings, etc.
- 3. Meet the functionality of the ASTM test product.