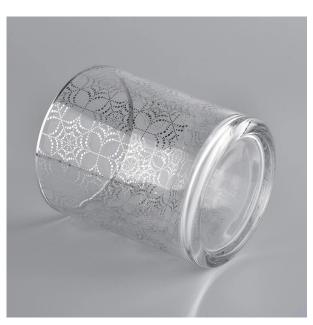

### **FAQ**

Q1: Do you accept small order?

Yes, any quantity would be acceptable if we have stocks.

Q2: Do you have any other colors/sizes for this kind of jar?

Any colors can be customized according to pantone number or your sample, the we have some hot sale regular sizes for you to choose, if you want to make new sizes we can also open new molds.