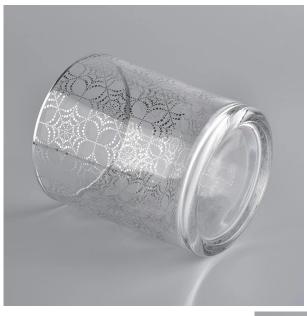

### **FAQ**

Q1: Do you accept small order?

Yes, any quantity would be acceptable if we have stocks.

Q2: Do you have any other colors/sizes for this kind of jar?

Any colors can be customized according to pantone number or your sample, the we have some hot sale regular sizes for you to choose, if you want to make new sizes we can also open new molds.