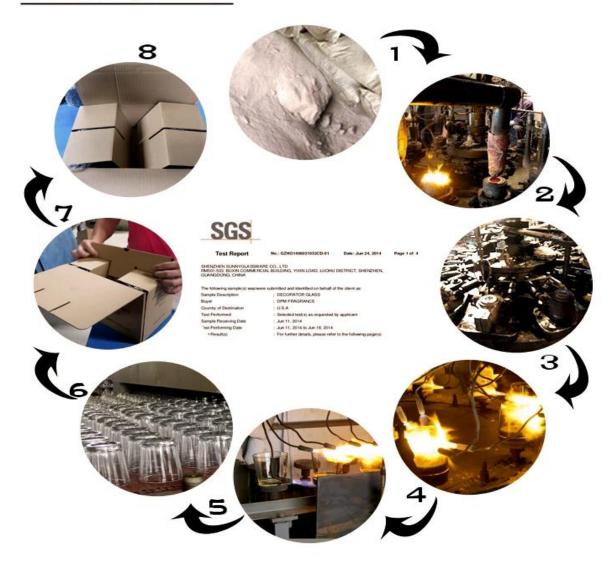

used in church, home,, etc.</li> <li>It is eco-friendly.</li> <li>meet CE &amp; FDA test</li> </ol>                                                                                                                                                                                                       |
| For your choices | <ol> <li>Different designs and sizes for choice.</li> <li>Any color painted, frost, electroplate, pattern laser carver processing;</li> <li>Special package like shrink wrap, color gift box, white gift box etc.</li> <li>We have exclusive workers for quality control.</li> <li>We have professional workshop and warehouse to ensure the delivery time</li> </ol> |

### **Product Photo:**





**Related Products:** 



# **Company Show:**



**Factory Show:** 



# Machine pressed



## How to use:

- 1. Use it under the guidance of adults.
- 2. Before use clean or washed with boiling water wash.
- 3. Do not touch the glass edge, try the bottom or its handle.

## Note:

- 1. In order to avoid injury to your child's hand, please put it in the place where they are unable to meet.
- 2. Avoid falling, collision and impact strength.
- 3. Do not apply to microwave.
- 4. In order to prevent its rupture, is not in direct contact with the flame.

For more  $\underline{\text{glass candle holder}}$  or any glassware

please visit our website: http://www.okcandle.com/

Or here may help you know more about us:  ${\color{red}{\sf FAQ}}$