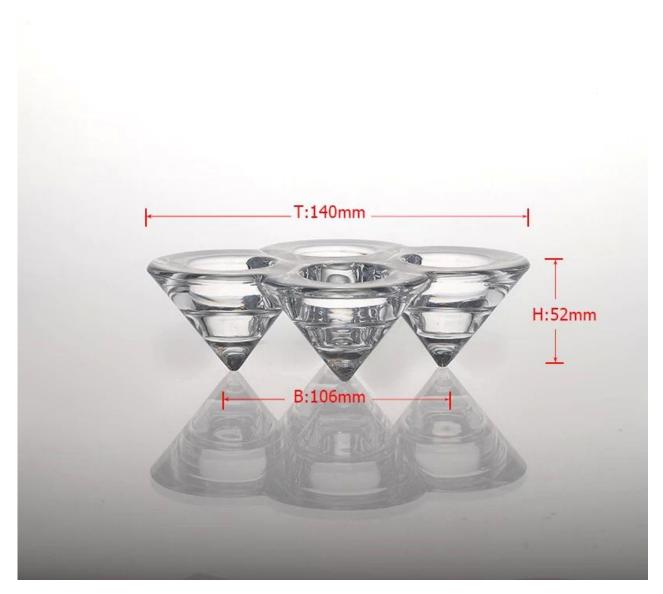

|
| Product Features | <ol> <li>Is machine with high quality</li> <li>Suitable for used in church, home,, etc.</li> <li>It is eco-friendly.</li> <li>meet CE &amp; FDA test</li> </ol>                                                                                                                                                                                                       |
| For your choices | <ol> <li>Different designs and sizes for choice.</li> <li>Any color painted, frost, electroplate, pattern laser carver processing;</li> <li>Special package like shrink wrap, color gift box, white gift box etc.</li> <li>We have exclusive workers for quality control.</li> <li>We have professional workshop and warehouse to ensure the delivery time</li> </ol> |

### **Product Photo:**





**Related Products:** 



# **Company Show:**



**Factory Show:** 



# Machine pressed



## How to use:

- 1. Use it under the guidance of adults.
- 2. Before use clean or washed with boiling water wash.
- 3. Do not touch the glass edge, try the bottom or its handle.

## Note:

- 1. In order to avoid injury to your child's hand, please put it in the place where they are unable to meet.
- 2. Avoid falling, collision and impact strength.
- 3. Do not apply to microwave.
- 4. In order to prevent its rupture, is not in direct contact with the flame.

For more  $\underline{\text{glass candle holder}}$  or any glassware

please visit our website: http://www.okcandle.com/

Or here may help you know more about us:  ${\color{red}{\sf FAQ}}$