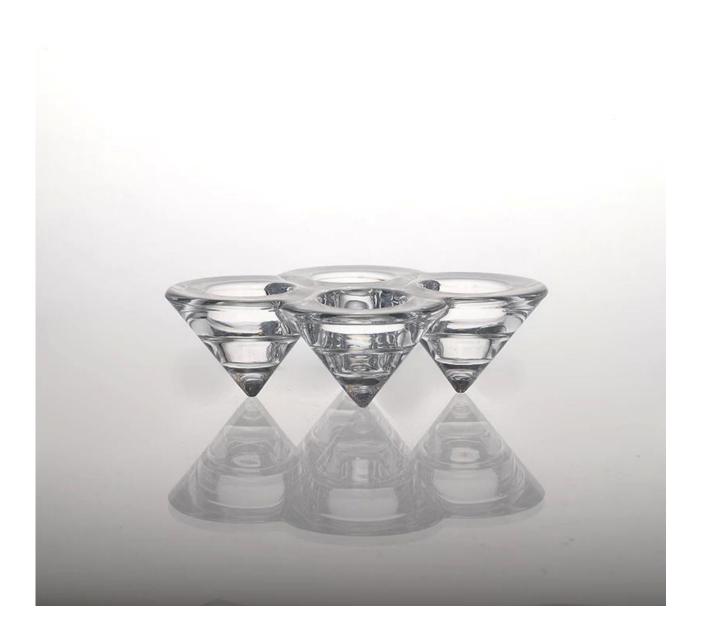

|
| Product Features | <ol> <li>Is machine with high quality</li> <li>Suitable for used in church, home,, etc.</li> <li>It is eco-friendly.</li> <li>meet CE &amp; FDA test</li> </ol>                                                                                                                                                                                                       |
| For your choices | <ol> <li>Different designs and sizes for choice.</li> <li>Any color painted, frost, electroplate, pattern laser carver processing;</li> <li>Special package like shrink wrap, color gift box, white gift box etc.</li> <li>We have exclusive workers for quality control.</li> <li>We have professional workshop and warehouse to ensure the delivery time</li> </ol> |

### **Product Photo:**





**Related Products:** 



# **Company Show:**



**Factory Show:** 



# Machine pressed



## How to use:

- 1. Use it under the guidance of adults.
- 2. Before use clean or washed with boiling water wash.
- 3. Do not touch the glass edge, try the bottom or its handle.

## Note:

- 1. In order to avoid injury to your child's hand, please put it in the place where they are unable to meet.
- 2. Avoid falling, collision and impact strength.
- 3. Do not apply to microwave.
- 4. In order to prevent its rupture, is not in direct contact with the flame.

For more  $\underline{\text{glass candle holder}}$  or any glassware

please visit our website: http://www.okcandle.com/

Or here may help you know more about us:  ${\color{red}{\sf FAQ}}$