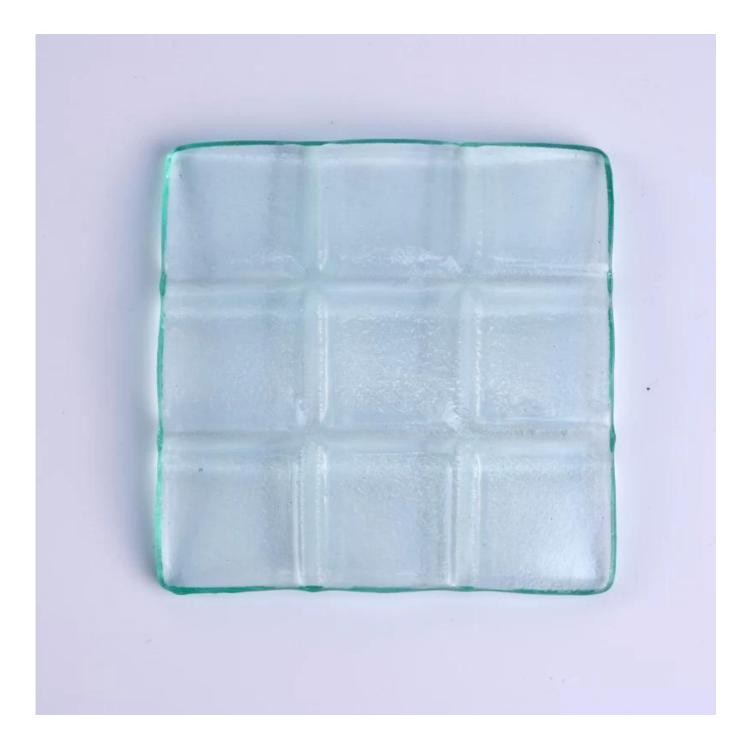

# 4" Square Clear Glass Plate Dish for Relish

| ×                       |                                                                                                                                                                                                                 |
|-------------------------|-----------------------------------------------------------------------------------------------------------------------------------------------------------------------------------------------------------------|
| ltem number.            | SGQXD16082904                                                                                                                                                                                                   |
| Material                | Glass                                                                                                                                                                                                           |
| Craft & Deep processing | Hot bending                                                                                                                                                                                                     |
| Sample time             | <ol> <li>5 days if there is existing stock of this design.</li> <li>10 days, if you need a new design or size.</li> </ol>                                                                                       |
| Cautions                | <ol> <li>Please put it in the place where children can not reach.</li> <li>Avoid dropping, Collision and strong impact.</li> <li>To prevent it from cracking, do not put it over open fire directly.</li> </ol> |
| The Features            | <ol> <li>High quality_glass plate.</li> <li>Eco-friendly.</li> <li>Pass FDA test, IS09001: 2008</li> <li>Available for microwave oven.</li> </ol>                                                               |

# **Descriptions**

- 1. Square plaid shape features its unique design.
- 2. Relish, picked vegatable or sauce could be put on this kind plate.