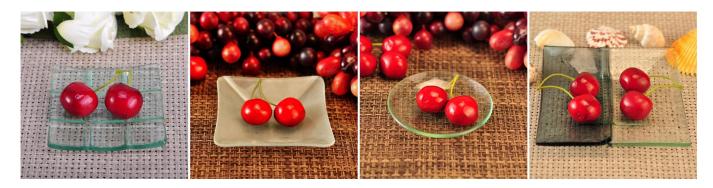

# 4" Square Clear Glass Plate Dish for Relish

| ×                       |                                                                                                                                                                                                                 |
|-------------------------|-----------------------------------------------------------------------------------------------------------------------------------------------------------------------------------------------------------------|
| ltem number.            | SGQXD16082904                                                                                                                                                                                                   |
| Material                | Glass                                                                                                                                                                                                           |
| Craft & Deep processing | Hot bending                                                                                                                                                                                                     |
| Sample time             | <ol> <li>5 days if there is existing stock of this design.</li> <li>10 days, if you need a new design or size.</li> </ol>                                                                                       |
| Cautions                | <ol> <li>Please put it in the place where children can not reach.</li> <li>Avoid dropping, Collision and strong impact.</li> <li>To prevent it from cracking, do not put it over open fire directly.</li> </ol> |
| The Features            | <ol> <li>High quality_glass plate.</li> <li>Eco-friendly.</li> <li>Pass FDA test, IS09001: 2008</li> <li>Available for microwave oven.</li> </ol>                                                               |

# **Descriptions**

- 1. Square plaid shape features its unique design.
- 2. Relish, picked vegatable or sauce could be put on this kind plate.