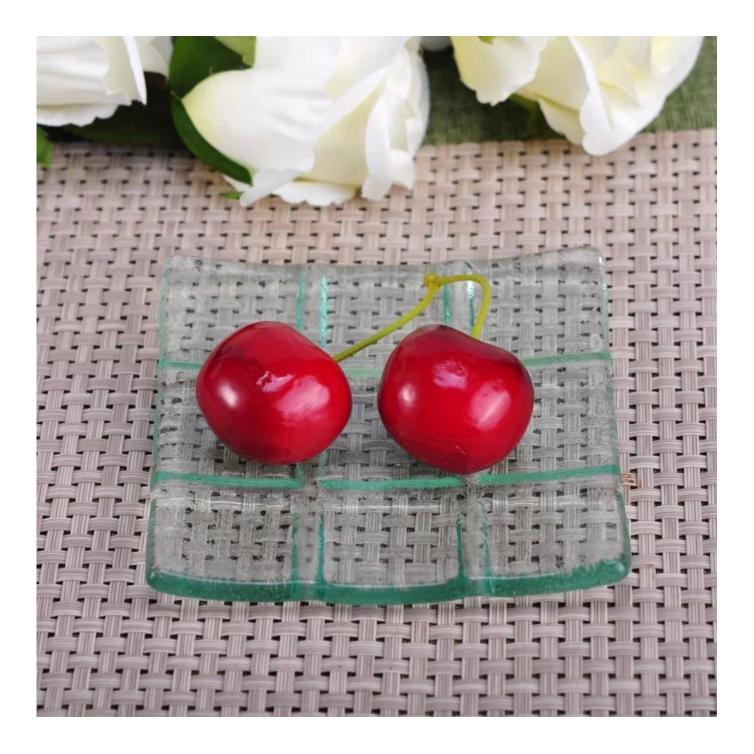

# 4" Square Clear Glass Plate Dish for Relish

| ×                       |                                                                                                                                                                                                                 |
|-------------------------|-----------------------------------------------------------------------------------------------------------------------------------------------------------------------------------------------------------------|
| ltem number.            | SGQXD16082904                                                                                                                                                                                                   |
| Material                | Glass                                                                                                                                                                                                           |
| Craft & Deep processing | Hot bending                                                                                                                                                                                                     |
| Sample time             | <ol> <li>5 days if there is existing stock of this design.</li> <li>10 days, if you need a new design or size.</li> </ol>                                                                                       |
| Cautions                | <ol> <li>Please put it in the place where children can not reach.</li> <li>Avoid dropping, Collision and strong impact.</li> <li>To prevent it from cracking, do not put it over open fire directly.</li> </ol> |
| The Features            | <ol> <li>High quality_glass plate.</li> <li>Eco-friendly.</li> <li>Pass FDA test, IS09001: 2008</li> <li>Available for microwave oven.</li> </ol>                                                               |

# **Descriptions**

- 1. Square plaid shape features its unique design.
- 2. Relish, picked vegatable or sauce could be put on this kind plate.