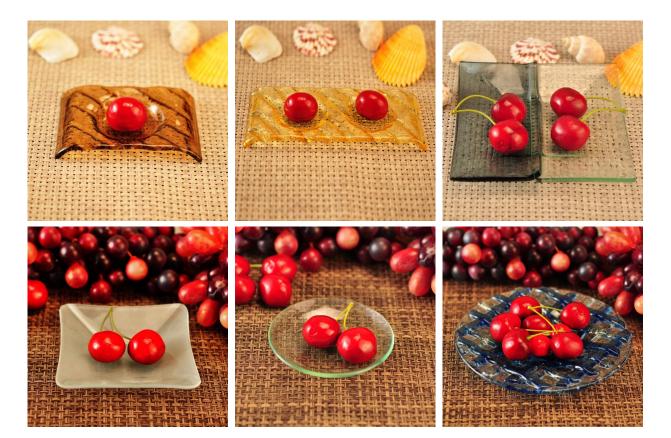

# 4" Square Clear Glass Plate Dish for Relish

| ×                       |                                                                                                                                                                                                                 |
|-------------------------|-----------------------------------------------------------------------------------------------------------------------------------------------------------------------------------------------------------------|
| ltem number.            | SGQXD16082904                                                                                                                                                                                                   |
| Material                | Glass                                                                                                                                                                                                           |
| Craft & Deep processing | Hot bending                                                                                                                                                                                                     |
| Sample time             | <ol> <li>5 days if there is existing stock of this design.</li> <li>10 days, if you need a new design or size.</li> </ol>                                                                                       |
| Cautions                | <ol> <li>Please put it in the place where children can not reach.</li> <li>Avoid dropping, Collision and strong impact.</li> <li>To prevent it from cracking, do not put it over open fire directly.</li> </ol> |
| The Features            | <ol> <li>High quality_glass plate.</li> <li>Eco-friendly.</li> <li>Pass FDA test, IS09001: 2008</li> <li>Available for microwave oven.</li> </ol>                                                               |

# **Descriptions**

- 1. Square plaid shape features its unique design.
- 2. Relish, picked vegatable or sauce could be put on this kind plate.

# **Customization Service**

- 1. Various designs and sizes.
- 2. Process: Electroplating, Iron plating, Color spraying, Screen printing, Decal printing, Frosting, Engraving etc.
- 3. Special package as shrink film, color gift box, white gift box, etc.