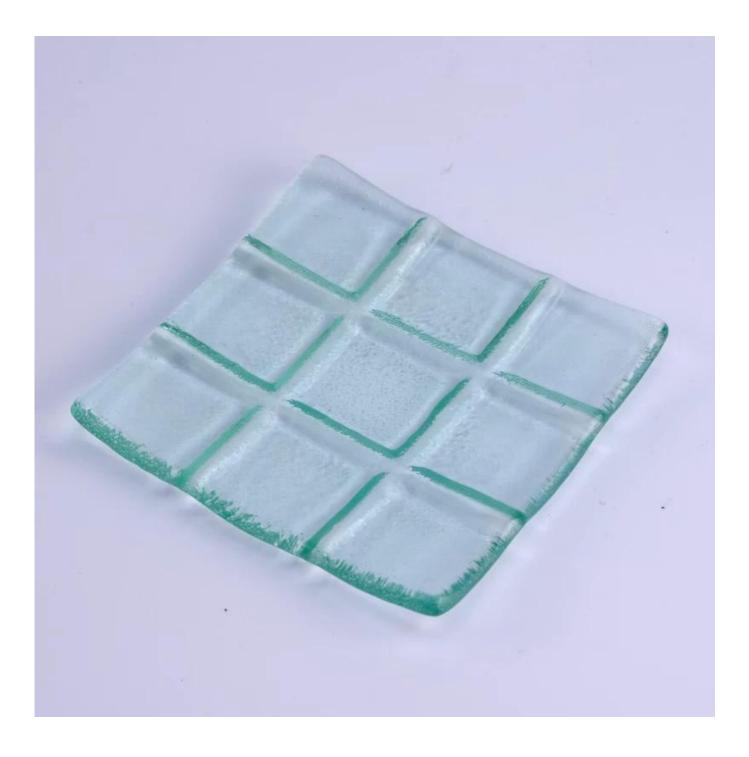

# 4" Square Clear Glass Plate Dish for Relish

| ×                       |                                                                                                                                                                                                                 |
|-------------------------|-----------------------------------------------------------------------------------------------------------------------------------------------------------------------------------------------------------------|
| ltem number.            | SGQXD16082904                                                                                                                                                                                                   |
| Material                | Glass                                                                                                                                                                                                           |
| Craft & Deep processing | Hot bending                                                                                                                                                                                                     |
| Sample time             | <ol> <li>5 days if there is existing stock of this design.</li> <li>10 days, if you need a new design or size.</li> </ol>                                                                                       |
| Cautions                | <ol> <li>Please put it in the place where children can not reach.</li> <li>Avoid dropping, Collision and strong impact.</li> <li>To prevent it from cracking, do not put it over open fire directly.</li> </ol> |
| The Features            | <ol> <li>High quality_glass plate.</li> <li>Eco-friendly.</li> <li>Pass FDA test, IS09001: 2008</li> <li>Available for microwave oven.</li> </ol>                                                               |

# **Descriptions**

- 1. Square plaid shape features its unique design.
- 2. Relish, picked vegatable or sauce could be put on this kind plate.