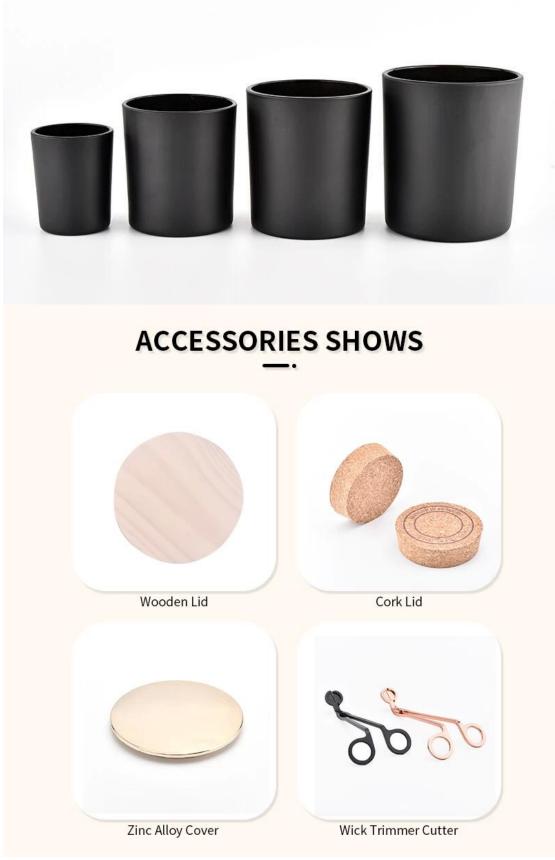

# Design flexible sizes can expand rapidly your market

BLACK CANDLE BACKGROUND OF 3

ONCE VOTIVE

Article number: SG103

Top Dia: 50mm Lower diary: 46mm Height: 63mm. Weight: 78 g. Capacity: 80ml. MOQ: 3000pcs.