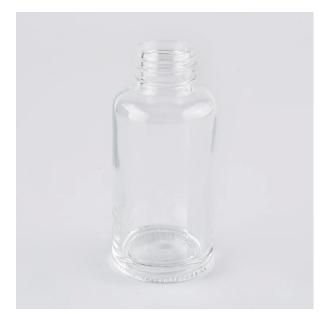

## 3oz clear glass diffuser bottle for fragrances

## Flexible size design allows your market to grow rapidly

Item No.:SGHY19110102

Top dia: 22mm Bottom dia: 46mm Height: 100mm Weight: 108g Capacity: 90ml MOQ:30000pcs

Custom designs and different sizes available