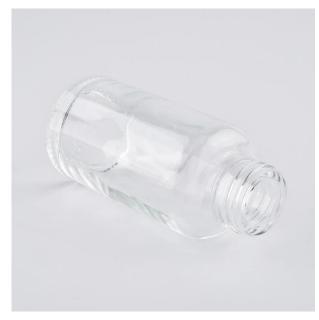

## 3oz clear glass diffuser bottle for fragrances

## Flexible size design allows your market to grow rapidly

Item No.:SGHY19110102

Top dia: 22mm Bottom dia: 46mm Height: 100mm Weight: 108g Capacity: 90ml MOQ:30000pcs

Custom designs and different sizes available