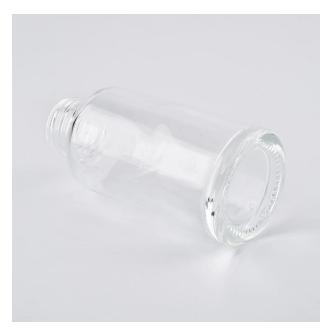

## 3oz clear glass diffuser bottle for fragrances

## Flexible size design allows your market to grow rapidly

Item No.:SGHY19110102

Top dia: 22mm Bottom dia: 46mm Height: 100mm Weight: 108g Capacity: 90ml MOQ:30000pcs

Custom designs and different sizes available