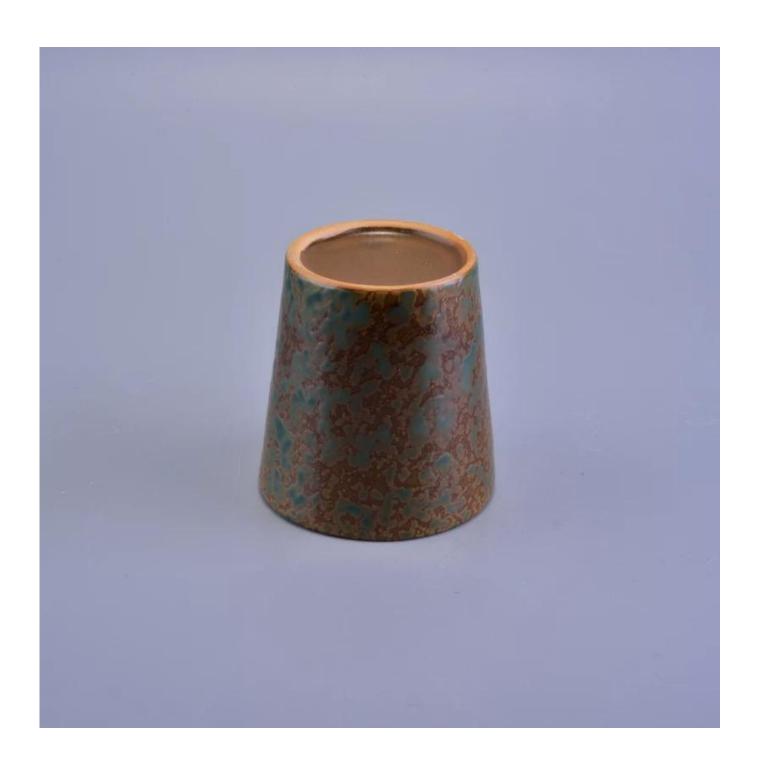

## 3oz candle filled cooper ceramic candle jar

### Product Details

Office Control

| Item number.     | SGWQ17010629                                                                                                                                                                                                                                                                                      |
|------------------|---------------------------------------------------------------------------------------------------------------------------------------------------------------------------------------------------------------------------------------------------------------------------------------------------|
| Material         | Ceramic/porcelain                                                                                                                                                                                                                                                                                 |
| Handle           | Hand made candle holder                                                                                                                                                                                                                                                                           |
| Samples time     | <ol> <li>5 days if there is a form and size of the glass</li> <li>15 days, if you need a new shape and size glass</li> </ol>                                                                                                                                                                      |
| Packaging        | Normal packing, 4 pieces in inner box, 48 pieces in box                                                                                                                                                                                                                                           |
| Product Capacity | 500,000 ~ 1,000,000 pieces per month                                                                                                                                                                                                                                                              |
| Product Features | <ol> <li>Hand made <u>Votive candle holder</u> from high quality</li> <li>Suitable for use in hotel, house, wedding <u>ceramic candle holder</u> etc.</li> <li>Eco-friendly <u>candlestick</u>, unique shape <u>ceramic candle container</u>.</li> <li>Meet FDA test ;ASTM; CA 65 test</li> </ol> |
| Delivery time    | Within 35 days after the sample and in order confirmed                                                                                                                                                                                                                                            |
| Shipment         | By sea, by air, by express and the delivery agent acceptable                                                                                                                                                                                                                                      |