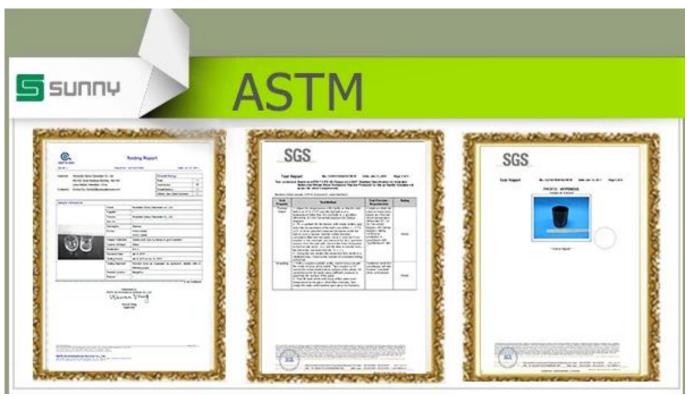

### Product Details

Office Control

| Item number.     | SGWQ17010629                                                                                                                                                                                                                                                                                      |
|------------------|---------------------------------------------------------------------------------------------------------------------------------------------------------------------------------------------------------------------------------------------------------------------------------------------------|
| Material         | Ceramic/porcelain                                                                                                                                                                                                                                                                                 |
| Handle           | Hand made candle holder                                                                                                                                                                                                                                                                           |
| Samples time     | <ol> <li>5 days if there is a form and size of the glass</li> <li>15 days, if you need a new shape and size glass</li> </ol>                                                                                                                                                                      |
| Packaging        | Normal packing, 4 pieces in inner box, 48 pieces in box                                                                                                                                                                                                                                           |
| Product Capacity | 500,000 ~ 1,000,000 pieces per month                                                                                                                                                                                                                                                              |
| Product Features | <ol> <li>Hand made <u>Votive candle holder</u> from high quality</li> <li>Suitable for use in hotel, house, wedding <u>ceramic candle holder</u> etc.</li> <li>Eco-friendly <u>candlestick</u>, unique shape <u>ceramic candle container</u>.</li> <li>Meet FDA test ;ASTM; CA 65 test</li> </ol> |
| Delivery time    | Within 35 days after the sample and in order confirmed                                                                                                                                                                                                                                            |
| Shipment         | By sea, by air, by express and the delivery agent acceptable                                                                                                                                                                                                                                      |