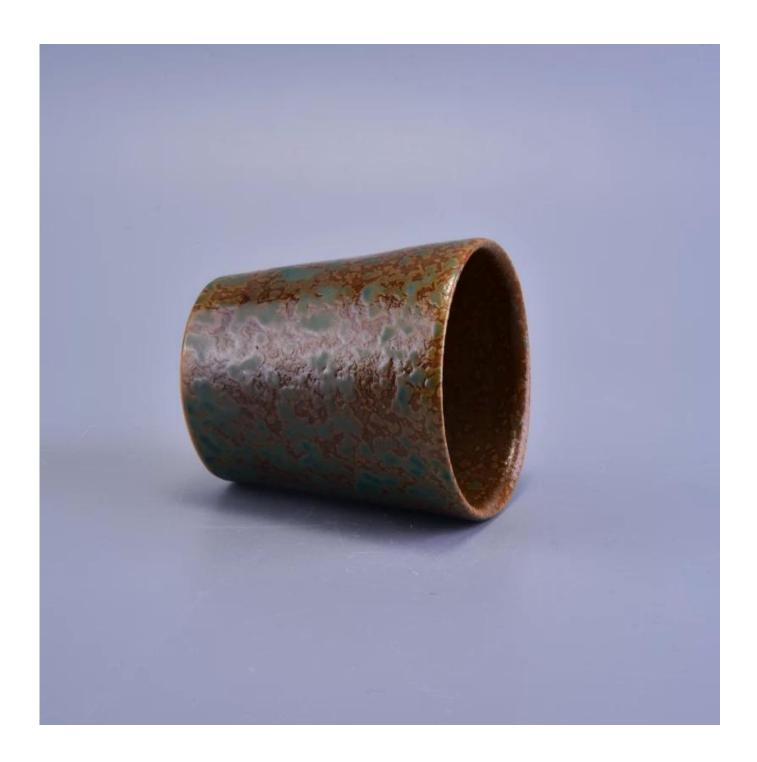

## 3oz candle filled cooper ceramic candle jar

### Product Details

Office Control

| Item number.     | SGWQ17010629                                                                                                                                                                                                                                                                                      |
|------------------|---------------------------------------------------------------------------------------------------------------------------------------------------------------------------------------------------------------------------------------------------------------------------------------------------|
| Material         | Ceramic/porcelain                                                                                                                                                                                                                                                                                 |
| Handle           | Hand made candle holder                                                                                                                                                                                                                                                                           |
| Samples time     | <ol> <li>5 days if there is a form and size of the glass</li> <li>15 days, if you need a new shape and size glass</li> </ol>                                                                                                                                                                      |
| Packaging        | Normal packing, 4 pieces in inner box, 48 pieces in box                                                                                                                                                                                                                                           |
| Product Capacity | 500,000 ~ 1,000,000 pieces per month                                                                                                                                                                                                                                                              |
| Product Features | <ol> <li>Hand made <u>Votive candle holder</u> from high quality</li> <li>Suitable for use in hotel, house, wedding <u>ceramic candle holder</u> etc.</li> <li>Eco-friendly <u>candlestick</u>, unique shape <u>ceramic candle container</u>.</li> <li>Meet FDA test ;ASTM; CA 65 test</li> </ol> |
| Delivery time    | Within 35 days after the sample and in order confirmed                                                                                                                                                                                                                                            |
| Shipment         | By sea, by air, by express and the delivery agent acceptable                                                                                                                                                                                                                                      |