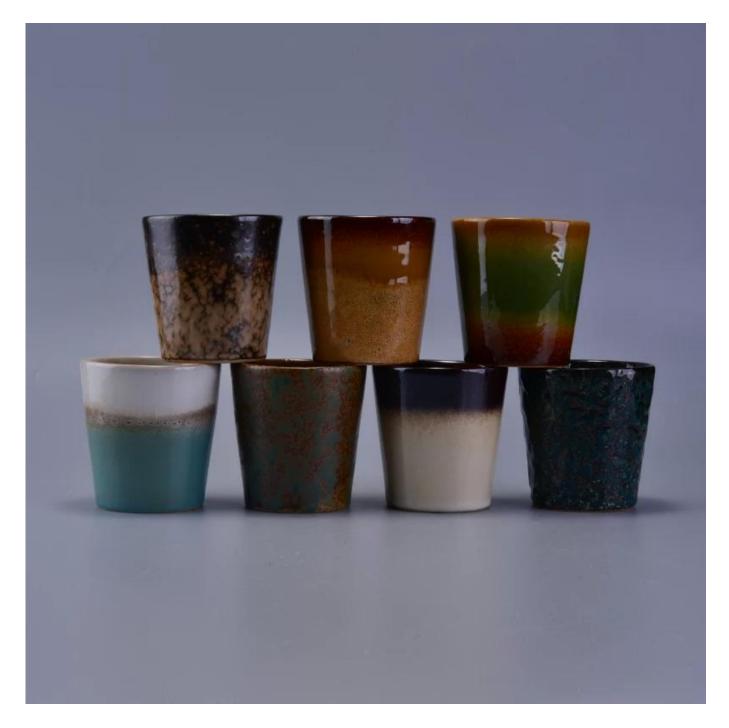

## 3oz candle filled cooper ceramic candle jar

### Product Details

Office Control

| Item number.     | SGWQ17010629                                                                                                                                                                                                                                                                                      |
|------------------|---------------------------------------------------------------------------------------------------------------------------------------------------------------------------------------------------------------------------------------------------------------------------------------------------|
| Material         | Ceramic/porcelain                                                                                                                                                                                                                                                                                 |
| Handle           | Hand made candle holder                                                                                                                                                                                                                                                                           |
| Samples time     | <ol> <li>5 days if there is a form and size of the glass</li> <li>15 days, if you need a new shape and size glass</li> </ol>                                                                                                                                                                      |
| Packaging        | Normal packing, 4 pieces in inner box, 48 pieces in box                                                                                                                                                                                                                                           |
| Product Capacity | 500,000 ~ 1,000,000 pieces per month                                                                                                                                                                                                                                                              |
| Product Features | <ol> <li>Hand made <u>Votive candle holder</u> from high quality</li> <li>Suitable for use in hotel, house, wedding <u>ceramic candle holder</u> etc.</li> <li>Eco-friendly <u>candlestick</u>, unique shape <u>ceramic candle container</u>.</li> <li>Meet FDA test ;ASTM; CA 65 test</li> </ol> |
| Delivery time    | Within 35 days after the sample and in order confirmed                                                                                                                                                                                                                                            |
| Shipment         | By sea, by air, by express and the delivery agent acceptable                                                                                                                                                                                                                                      |

#### **Professional services**

- 1. Various designs and sizes <u>candle holders</u> for selection.
- 2 Any color painted, cold, electroplating, laser, glazing <u>candle jar</u> model Processing is available
- 3. Special package as shrink film, color gift box, white gift box, etc.
- 4. We are exclusive of employees for quality control
- 5. We have a professional workshop and warehouse for ensure delivery time