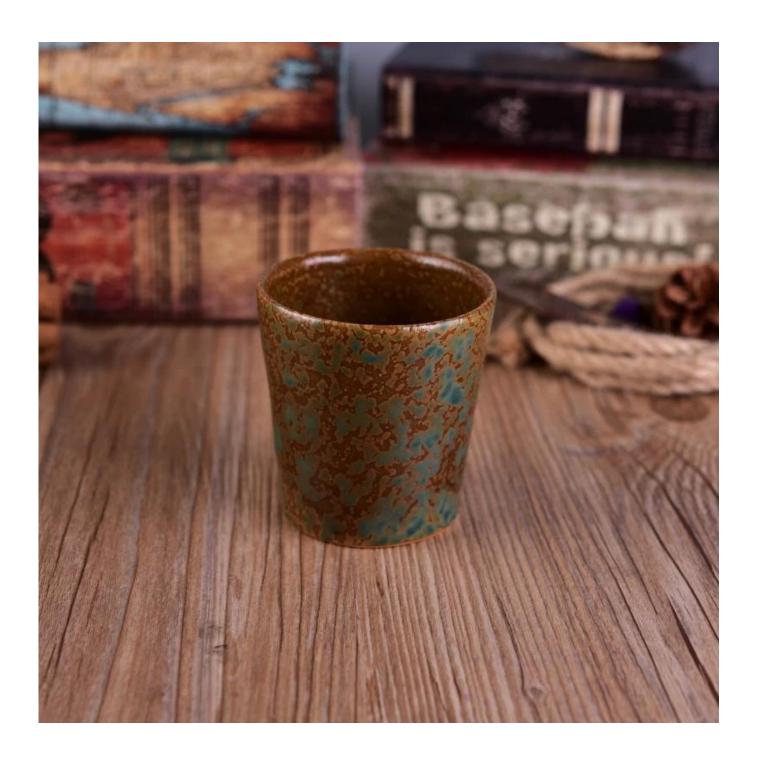

## 3oz candle filled cooper ceramic candle jar

### Product Details

Office Control

| Item number.     | SGWQ17010629                                                                                                                                                                                                                                                                                      |
|------------------|---------------------------------------------------------------------------------------------------------------------------------------------------------------------------------------------------------------------------------------------------------------------------------------------------|
| Material         | Ceramic/porcelain                                                                                                                                                                                                                                                                                 |
| Handle           | Hand made candle holder                                                                                                                                                                                                                                                                           |
| Samples time     | <ol> <li>5 days if there is a form and size of the glass</li> <li>15 days, if you need a new shape and size glass</li> </ol>                                                                                                                                                                      |
| Packaging        | Normal packing, 4 pieces in inner box, 48 pieces in box                                                                                                                                                                                                                                           |
| Product Capacity | 500,000 ~ 1,000,000 pieces per month                                                                                                                                                                                                                                                              |
| Product Features | <ol> <li>Hand made <u>Votive candle holder</u> from high quality</li> <li>Suitable for use in hotel, house, wedding <u>ceramic candle holder</u> etc.</li> <li>Eco-friendly <u>candlestick</u>, unique shape <u>ceramic candle container</u>.</li> <li>Meet FDA test ;ASTM; CA 65 test</li> </ol> |
| Delivery time    | Within 35 days after the sample and in order confirmed                                                                                                                                                                                                                                            |
| Shipment         | By sea, by air, by express and the delivery agent acceptable                                                                                                                                                                                                                                      |