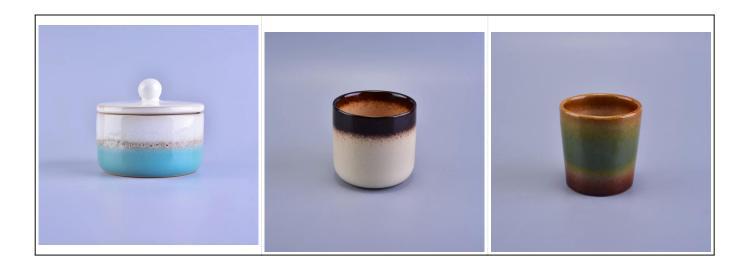

## 3oz candle filled cooper ceramic candle jar

### Product Details

Office Control

| Item number.     | SGWQ17010629                                                                                                                                                                                                                                                                                      |
|------------------|---------------------------------------------------------------------------------------------------------------------------------------------------------------------------------------------------------------------------------------------------------------------------------------------------|
| Material         | Ceramic/porcelain                                                                                                                                                                                                                                                                                 |
| Handle           | Hand made candle holder                                                                                                                                                                                                                                                                           |
| Samples time     | <ol> <li>5 days if there is a form and size of the glass</li> <li>15 days, if you need a new shape and size glass</li> </ol>                                                                                                                                                                      |
| Packaging        | Normal packing, 4 pieces in inner box, 48 pieces in box                                                                                                                                                                                                                                           |
| Product Capacity | 500,000 ~ 1,000,000 pieces per month                                                                                                                                                                                                                                                              |
| Product Features | <ol> <li>Hand made <u>Votive candle holder</u> from high quality</li> <li>Suitable for use in hotel, house, wedding <u>ceramic candle holder</u> etc.</li> <li>Eco-friendly <u>candlestick</u>, unique shape <u>ceramic candle container</u>.</li> <li>Meet FDA test ;ASTM; CA 65 test</li> </ol> |
| Delivery time    | Within 35 days after the sample and in order confirmed                                                                                                                                                                                                                                            |
| Shipment         | By sea, by air, by express and the delivery agent acceptable                                                                                                                                                                                                                                      |