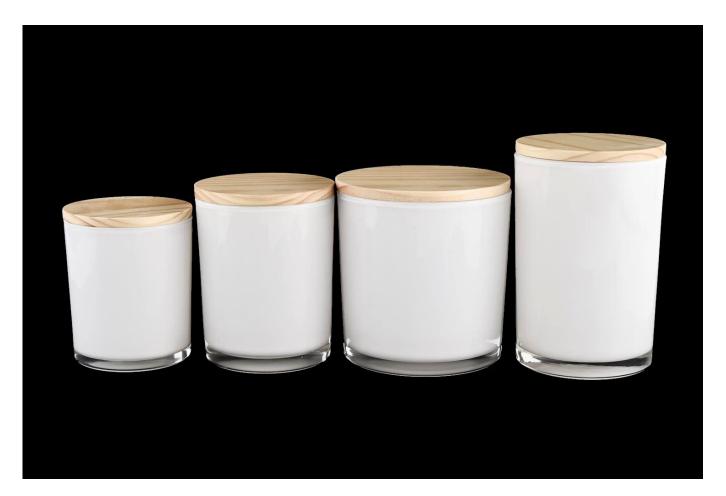

## 3oz 8oz 10oz 12oz 14oz 26oz large glass candle jars with wood lid

| Product Details  |                                                                                                                                                       |
|------------------|-------------------------------------------------------------------------------------------------------------------------------------------------------|
| ltem No.         | SG10145                                                                                                                                               |
| Material         | High white glass material                                                                                                                             |
| Process          | machine made                                                                                                                                          |
| Samples time     | 1. 5 days if at exist shaped and size of glass                                                                                                        |
|                  | 2. 15 days if need new shape or size of glass                                                                                                         |
| Packing          | Normal packing,4 pcs into inner box, 48 pcs per carton                                                                                                |
| Product Capacity | 500,000~1,000,000 pcs per month                                                                                                                       |
| Delivery time    | Within 35 days after the sample and order confirmed                                                                                                   |
| Payment terms    | 30% deposit by T/T in advance and the balance against the copy of B/L                                                                                 |
| Shipment         | By sea, by air, by Express and your shipping agent is acceptable                                                                                      |
| Product Features | <ol> <li>Machine made <u>votive glass candles jar</u> with high quality</li> <li>Suitable for used in hotel, home, etc.</li> </ol>                    |
|                  | 3. It is eco-friendly                                                                                                                                 |
|                  | 4. Meet ASMT test                                                                                                                                     |
| For your choices | 1. Different designs and sizes for choice                                                                                                             |
|                  | 2 .Any color painted, frost, electroplate, pattern laser carver processing                                                                            |
|                  | 3. Special package like shrink wrap, color gift box, white gift box etc.                                                                              |
|                  | <ul><li>4. We have exclusive workers for quality control</li><li>5. We have professional workshop and warehouse to ensure the delivery time</li></ul> |