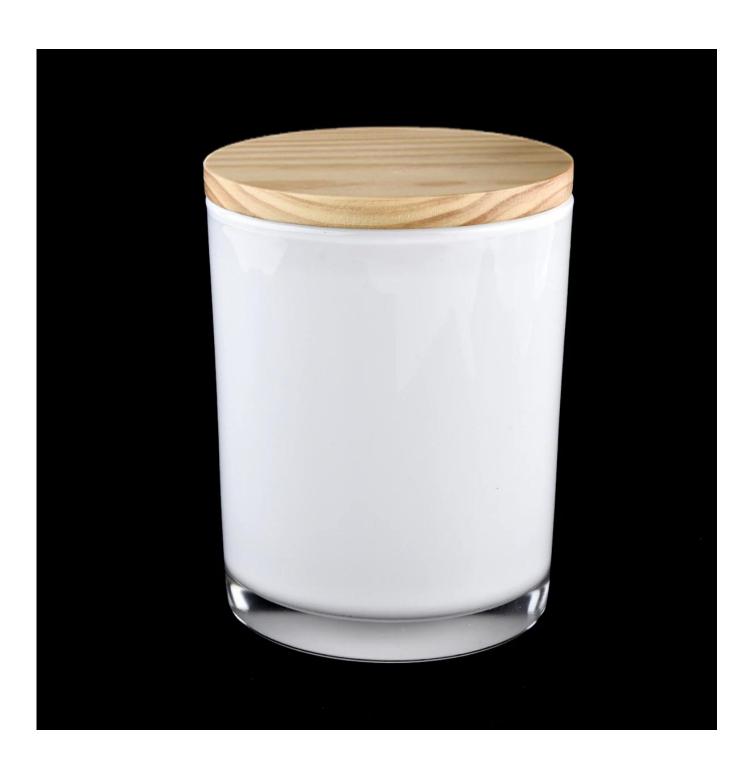

## 3oz 8oz 10oz 12oz 14oz 26oz large glass candle jars with wood lid

| Product Details  |                                                                                                                                                       |
|------------------|-------------------------------------------------------------------------------------------------------------------------------------------------------|
| ltem No.         | SG10145                                                                                                                                               |
| Material         | High white glass material                                                                                                                             |
| Process          | machine made                                                                                                                                          |
| Samples time     | 1. 5 days if at exist shaped and size of glass                                                                                                        |
|                  | 2. 15 days if need new shape or size of glass                                                                                                         |
| Packing          | Normal packing,4 pcs into inner box, 48 pcs per carton                                                                                                |
| Product Capacity | 500,000~1,000,000 pcs per month                                                                                                                       |
| Delivery time    | Within 35 days after the sample and order confirmed                                                                                                   |
| Payment terms    | 30% deposit by T/T in advance and the balance against the copy of B/L                                                                                 |
| Shipment         | By sea, by air, by Express and your shipping agent is acceptable                                                                                      |
| Product Features | <ol> <li>Machine made <u>votive glass candles jar</u> with high quality</li> <li>Suitable for used in hotel, home, etc.</li> </ol>                    |
|                  | 3. It is eco-friendly                                                                                                                                 |
|                  | 4. Meet ASMT test                                                                                                                                     |
| For your choices | 1. Different designs and sizes for choice                                                                                                             |
|                  | 2 .Any color painted, frost, electroplate, pattern laser carver processing                                                                            |
|                  | 3. Special package like shrink wrap, color gift box, white gift box etc.                                                                              |
|                  | <ul><li>4. We have exclusive workers for quality control</li><li>5. We have professional workshop and warehouse to ensure the delivery time</li></ul> |