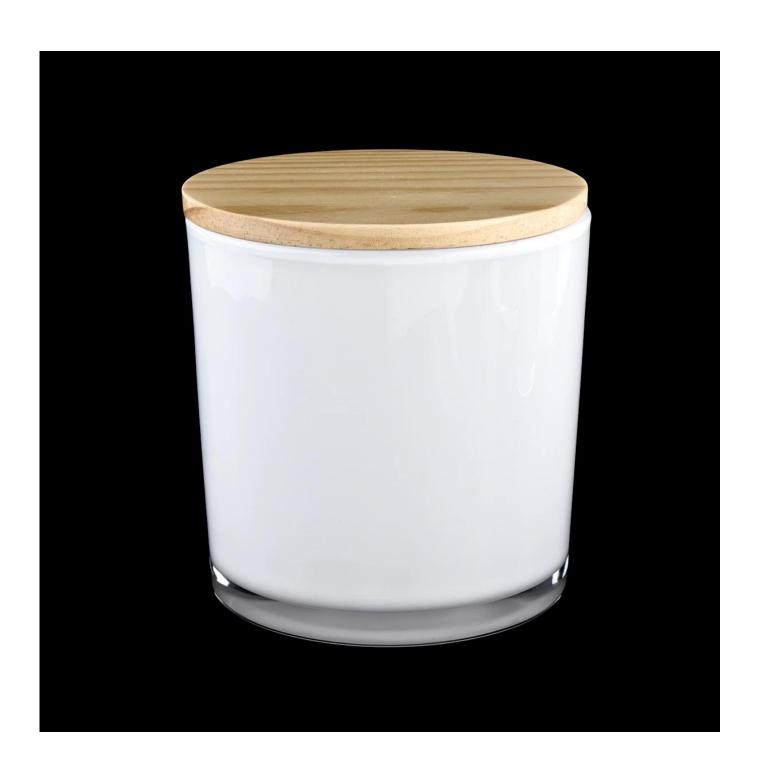

## 3oz 8oz 10oz 12oz 14oz 26oz large glass candle jars with wood lid

| Product Details  |                                                                                                                                                       |
|------------------|-------------------------------------------------------------------------------------------------------------------------------------------------------|
| ltem No.         | SG10145                                                                                                                                               |
| Material         | High white glass material                                                                                                                             |
| Process          | machine made                                                                                                                                          |
| Samples time     | 1. 5 days if at exist shaped and size of glass                                                                                                        |
|                  | 2. 15 days if need new shape or size of glass                                                                                                         |
| Packing          | Normal packing,4 pcs into inner box, 48 pcs per carton                                                                                                |
| Product Capacity | 500,000~1,000,000 pcs per month                                                                                                                       |
| Delivery time    | Within 35 days after the sample and order confirmed                                                                                                   |
| Payment terms    | 30% deposit by T/T in advance and the balance against the copy of B/L                                                                                 |
| Shipment         | By sea, by air, by Express and your shipping agent is acceptable                                                                                      |
| Product Features | <ol> <li>Machine made <u>votive glass candles jar</u> with high quality</li> <li>Suitable for used in hotel, home, etc.</li> </ol>                    |
|                  | 3. It is eco-friendly                                                                                                                                 |
|                  | 4. Meet ASMT test                                                                                                                                     |
| For your choices | 1. Different designs and sizes for choice                                                                                                             |
|                  | 2 .Any color painted, frost, electroplate, pattern laser carver processing                                                                            |
|                  | 3. Special package like shrink wrap, color gift box, white gift box etc.                                                                              |
|                  | <ul><li>4. We have exclusive workers for quality control</li><li>5. We have professional workshop and warehouse to ensure the delivery time</li></ul> |