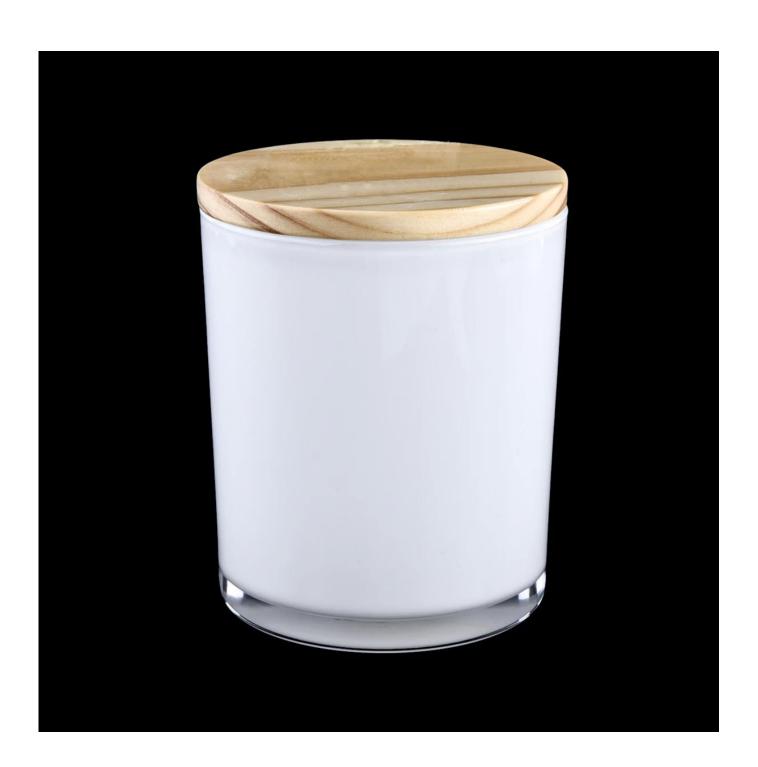

## 3oz 8oz 10oz 12oz 14oz 26oz large glass candle jars with wood lid

| Product Details  |                                                                                                                                                       |
|------------------|-------------------------------------------------------------------------------------------------------------------------------------------------------|
| ltem No.         | SG10145                                                                                                                                               |
| Material         | High white glass material                                                                                                                             |
| Process          | machine made                                                                                                                                          |
| Samples time     | 1. 5 days if at exist shaped and size of glass                                                                                                        |
|                  | 2. 15 days if need new shape or size of glass                                                                                                         |
| Packing          | Normal packing,4 pcs into inner box, 48 pcs per carton                                                                                                |
| Product Capacity | 500,000~1,000,000 pcs per month                                                                                                                       |
| Delivery time    | Within 35 days after the sample and order confirmed                                                                                                   |
| Payment terms    | 30% deposit by T/T in advance and the balance against the copy of B/L                                                                                 |
| Shipment         | By sea, by air, by Express and your shipping agent is acceptable                                                                                      |
| Product Features | <ol> <li>Machine made <u>votive glass candles jar</u> with high quality</li> <li>Suitable for used in hotel, home, etc.</li> </ol>                    |
|                  | 3. It is eco-friendly                                                                                                                                 |
|                  | 4. Meet ASMT test                                                                                                                                     |
| For your choices | 1. Different designs and sizes for choice                                                                                                             |
|                  | 2 .Any color painted, frost, electroplate, pattern laser carver processing                                                                            |
|                  | 3. Special package like shrink wrap, color gift box, white gift box etc.                                                                              |
|                  | <ul><li>4. We have exclusive workers for quality control</li><li>5. We have professional workshop and warehouse to ensure the delivery time</li></ul> |