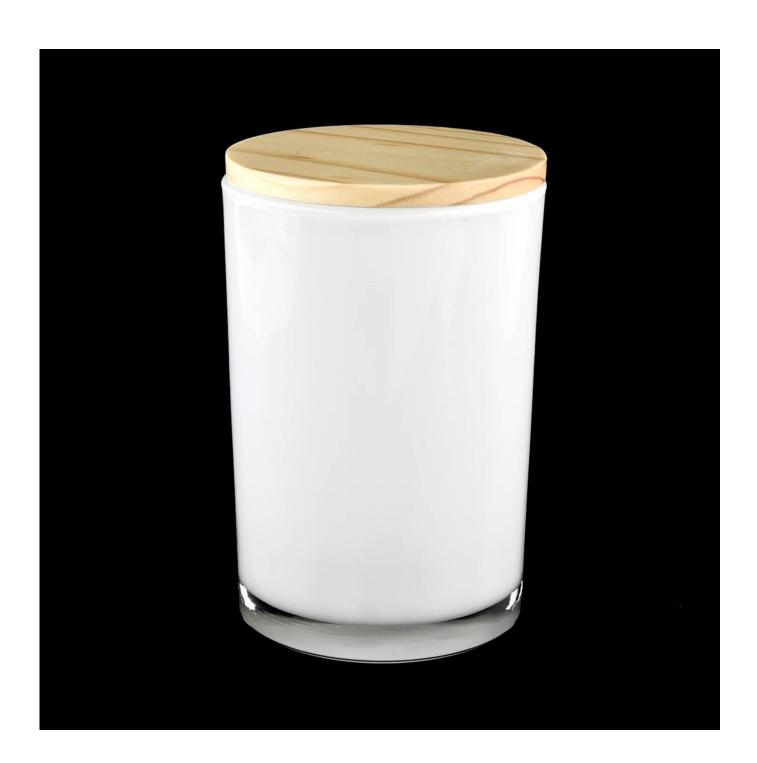

## 3oz 8oz 10oz 12oz 14oz 26oz large glass candle jars with wood lid

| Product Details  |                                                                                                                                                       |
|------------------|-------------------------------------------------------------------------------------------------------------------------------------------------------|
| ltem No.         | SG10145                                                                                                                                               |
| Material         | High white glass material                                                                                                                             |
| Process          | machine made                                                                                                                                          |
| Samples time     | 1. 5 days if at exist shaped and size of glass                                                                                                        |
|                  | 2. 15 days if need new shape or size of glass                                                                                                         |
| Packing          | Normal packing,4 pcs into inner box, 48 pcs per carton                                                                                                |
| Product Capacity | 500,000~1,000,000 pcs per month                                                                                                                       |
| Delivery time    | Within 35 days after the sample and order confirmed                                                                                                   |
| Payment terms    | 30% deposit by T/T in advance and the balance against the copy of B/L                                                                                 |
| Shipment         | By sea, by air, by Express and your shipping agent is acceptable                                                                                      |
| Product Features | <ol> <li>Machine made <u>votive glass candles jar</u> with high quality</li> <li>Suitable for used in hotel, home, etc.</li> </ol>                    |
|                  | 3. It is eco-friendly                                                                                                                                 |
|                  | 4. Meet ASMT test                                                                                                                                     |
| For your choices | 1. Different designs and sizes for choice                                                                                                             |
|                  | 2 .Any color painted, frost, electroplate, pattern laser carver processing                                                                            |
|                  | 3. Special package like shrink wrap, color gift box, white gift box etc.                                                                              |
|                  | <ul><li>4. We have exclusive workers for quality control</li><li>5. We have professional workshop and warehouse to ensure the delivery time</li></ul> |