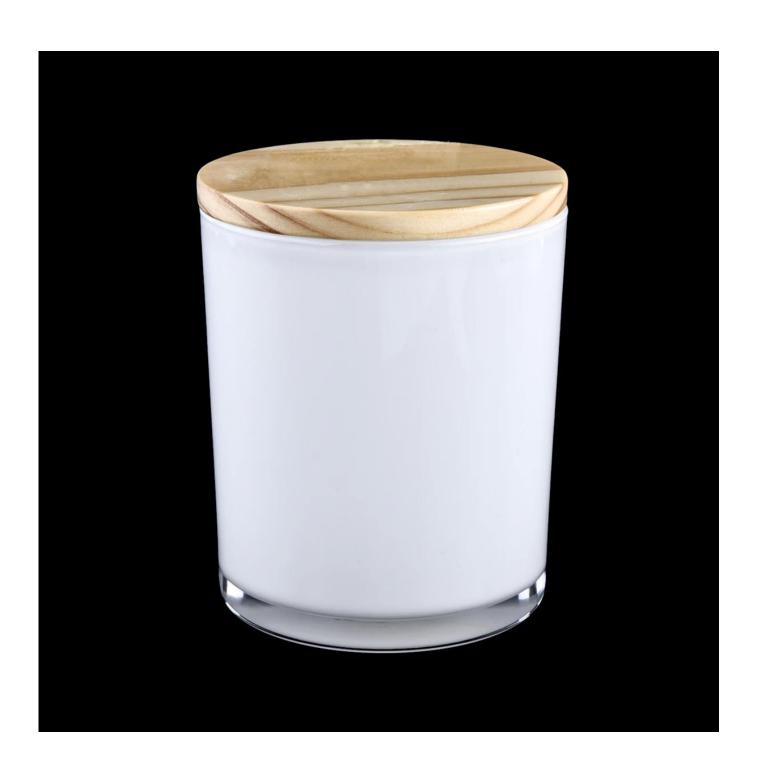

## 3oz 8oz 10oz 12oz 14oz 26oz big glass candle jars with wood lid

| Product Details  |                                                                            |
|------------------|----------------------------------------------------------------------------|
| Item No.         | SG1212                                                                     |
| Material         | High white glass material                                                  |
| Process          | machine made                                                               |
| Samples time     | 1. 5 days if at exist shaped and size of glass                             |
|                  | 2. 15 days if need new shape or size of glass                              |
| Packing          | Normal packing,4 pcs into inner box, 48 pcs per carton                     |
| Product Capacity | 500,000~1,000,000 pcs per month                                            |
| Delivery time    | Within 35 days after the sample and order confirmed                        |
| Payment terms    | 30% deposit by T/T in advance and the balance against the copy of B/L      |
| Shipment         | By sea, by air, by Express and your shipping agent is acceptable           |
| Product Features | 1. Machine made <b>votive glass candles jar</b> with high quality          |
|                  | 2. Suitable for used in hotel, home, etc.                                  |
|                  | 3. It is eco-friendly                                                      |
|                  | 4. Meet ASMT test                                                          |
|                  | 1. Different designs and sizes for choice                                  |
|                  | 2 .Any color painted, frost, electroplate, pattern laser carver processing |
| For your choices | 3. Special package like shrink wrap, color gift box, white gift box etc.   |
|                  | 4. We have exclusive workers for quality control                           |
|                  | 5. We have professional workshop and warehouse to ensure the delivery time |