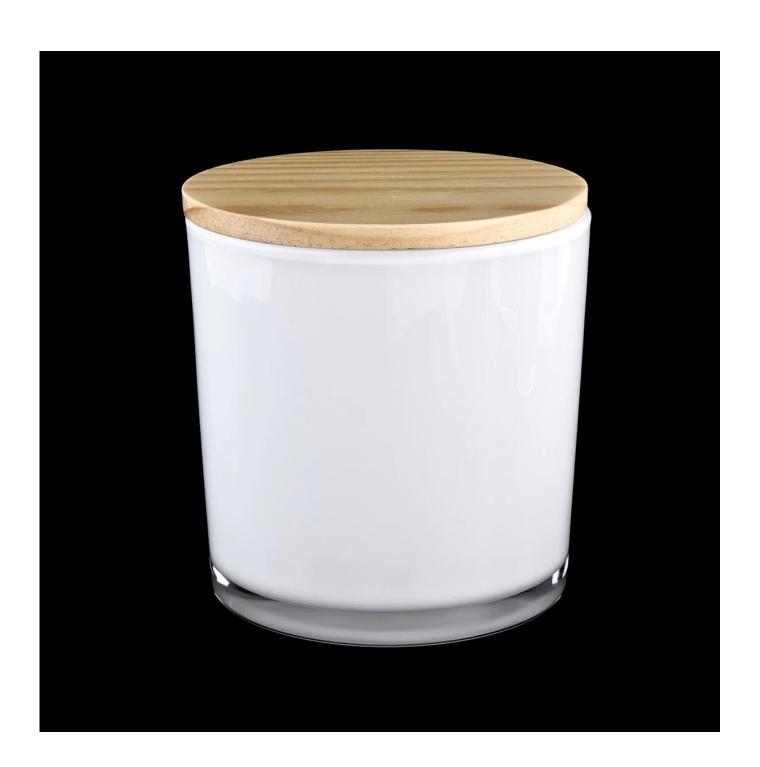

## 3oz 8oz 10oz 12oz 14oz 26oz big glass candle jars with wood lid

| Product Details  |                                                                            |
|------------------|----------------------------------------------------------------------------|
| Item No.         | SG1212                                                                     |
| Material         | High white glass material                                                  |
| Process          | machine made                                                               |
| Samples time     | 1. 5 days if at exist shaped and size of glass                             |
|                  | 2. 15 days if need new shape or size of glass                              |
| Packing          | Normal packing,4 pcs into inner box, 48 pcs per carton                     |
| Product Capacity | 500,000~1,000,000 pcs per month                                            |
| Delivery time    | Within 35 days after the sample and order confirmed                        |
| Payment terms    | 30% deposit by T/T in advance and the balance against the copy of B/L      |
| Shipment         | By sea, by air, by Express and your shipping agent is acceptable           |
| Product Features | 1. Machine made <b>votive glass candles jar</b> with high quality          |
|                  | 2. Suitable for used in hotel, home, etc.                                  |
|                  | 3. It is eco-friendly                                                      |
|                  | 4. Meet ASMT test                                                          |
|                  | 1. Different designs and sizes for choice                                  |
|                  | 2 .Any color painted, frost, electroplate, pattern laser carver processing |
| For your choices | 3. Special package like shrink wrap, color gift box, white gift box etc.   |
|                  | 4. We have exclusive workers for quality control                           |
|                  | 5. We have professional workshop and warehouse to ensure the delivery time |