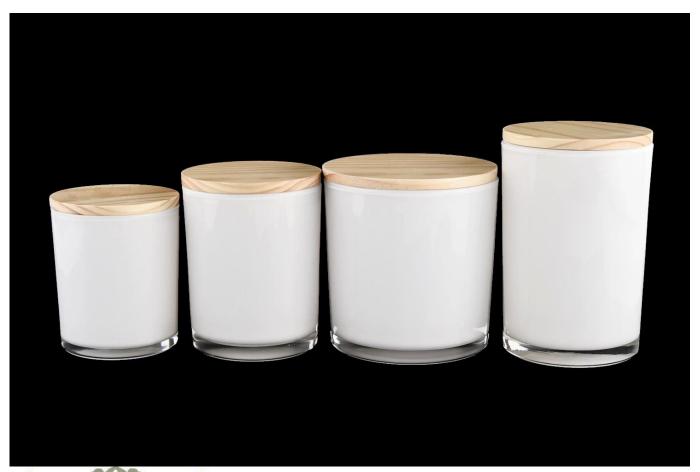

## 3oz 8oz 10oz 12oz 14oz 26oz big glass candle jars with wood lid

| Product Details  |                                                                            |
|------------------|----------------------------------------------------------------------------|
| Item No.         | SG1212                                                                     |
| Material         | High white glass material                                                  |
| Process          | machine made                                                               |
| Samples time     | 1. 5 days if at exist shaped and size of glass                             |
|                  | 2. 15 days if need new shape or size of glass                              |
| Packing          | Normal packing,4 pcs into inner box, 48 pcs per carton                     |
| Product Capacity | 500,000~1,000,000 pcs per month                                            |
| Delivery time    | Within 35 days after the sample and order confirmed                        |
| Payment terms    | 30% deposit by T/T in advance and the balance against the copy of B/L      |
| Shipment         | By sea, by air, by Express and your shipping agent is acceptable           |
| Product Features | 1. Machine made <b>votive glass candles jar</b> with high quality          |
|                  | 2. Suitable for used in hotel, home, etc.                                  |
|                  | 3. It is eco-friendly                                                      |
|                  | 4. Meet ASMT test                                                          |
|                  | 1. Different designs and sizes for choice                                  |
|                  | 2 .Any color painted, frost, electroplate, pattern laser carver processing |
| For your choices | 3. Special package like shrink wrap, color gift box, white gift box etc.   |
|                  | 4. We have exclusive workers for quality control                           |
|                  | 5. We have professional workshop and warehouse to ensure the delivery time |