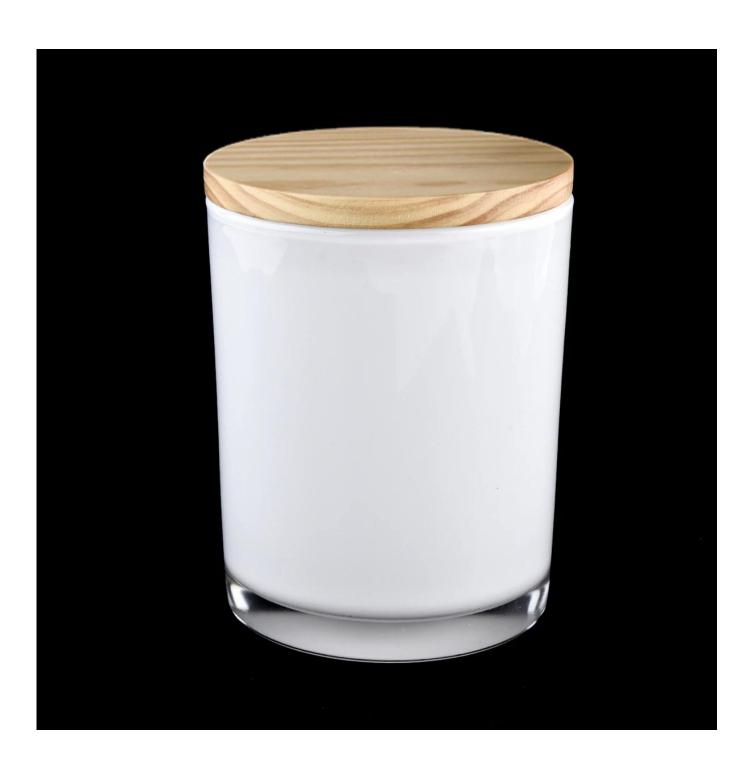

## 3oz 8oz 10oz 12oz 14oz 26oz big glass candle jars with wood lid

| Product Details  |                                                                            |
|------------------|----------------------------------------------------------------------------|
| Item No.         | SG1212                                                                     |
| Material         | High white glass material                                                  |
| Process          | machine made                                                               |
| Samples time     | 1. 5 days if at exist shaped and size of glass                             |
|                  | 2. 15 days if need new shape or size of glass                              |
| Packing          | Normal packing,4 pcs into inner box, 48 pcs per carton                     |
| Product Capacity | 500,000~1,000,000 pcs per month                                            |
| Delivery time    | Within 35 days after the sample and order confirmed                        |
| Payment terms    | 30% deposit by T/T in advance and the balance against the copy of B/L      |
| Shipment         | By sea, by air, by Express and your shipping agent is acceptable           |
| Product Features | 1. Machine made <b>votive glass candles jar</b> with high quality          |
|                  | 2. Suitable for used in hotel, home, etc.                                  |
|                  | 3. It is eco-friendly                                                      |
|                  | 4. Meet ASMT test                                                          |
|                  | 1. Different designs and sizes for choice                                  |
|                  | 2 .Any color painted, frost, electroplate, pattern laser carver processing |
| For your choices | 3. Special package like shrink wrap, color gift box, white gift box etc.   |
|                  | 4. We have exclusive workers for quality control                           |
|                  | 5. We have professional workshop and warehouse to ensure the delivery time |