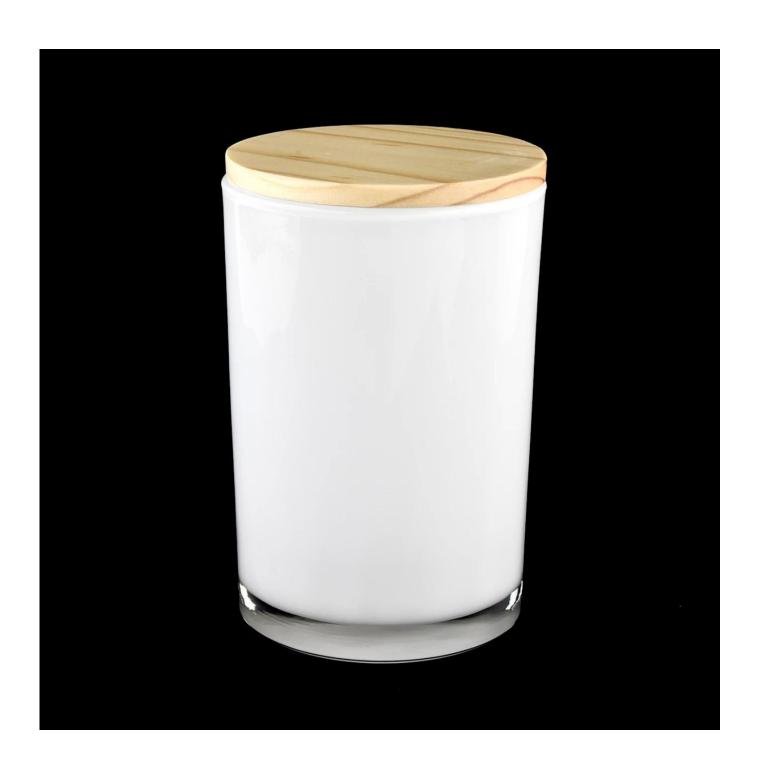

## 3oz 8oz 10oz 12oz 14oz 26oz big glass candle jars with wood lid

| Product Details  |                                                                            |
|------------------|----------------------------------------------------------------------------|
| Item No.         | SG1212                                                                     |
| Material         | High white glass material                                                  |
| Process          | machine made                                                               |
| Samples time     | 1. 5 days if at exist shaped and size of glass                             |
|                  | 2. 15 days if need new shape or size of glass                              |
| Packing          | Normal packing,4 pcs into inner box, 48 pcs per carton                     |
| Product Capacity | 500,000~1,000,000 pcs per month                                            |
| Delivery time    | Within 35 days after the sample and order confirmed                        |
| Payment terms    | 30% deposit by T/T in advance and the balance against the copy of B/L      |
| Shipment         | By sea, by air, by Express and your shipping agent is acceptable           |
| Product Features | 1. Machine made <b>votive glass candles jar</b> with high quality          |
|                  | 2. Suitable for used in hotel, home, etc.                                  |
|                  | 3. It is eco-friendly                                                      |
|                  | 4. Meet ASMT test                                                          |
|                  | 1. Different designs and sizes for choice                                  |
|                  | 2 .Any color painted, frost, electroplate, pattern laser carver processing |
| For your choices | 3. Special package like shrink wrap, color gift box, white gift box etc.   |
|                  | 4. We have exclusive workers for quality control                           |
|                  | 5. We have professional workshop and warehouse to ensure the delivery time |