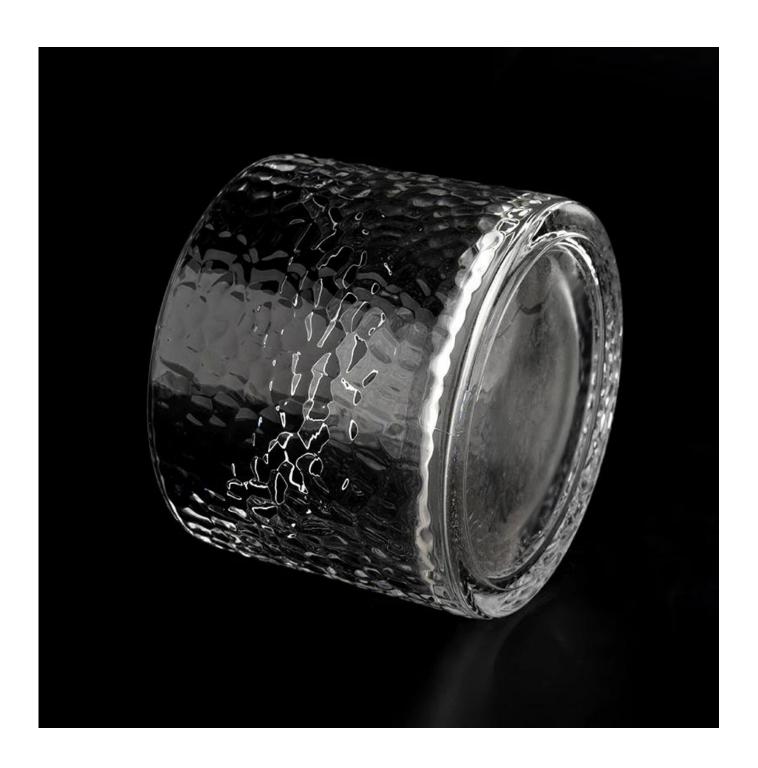

# 395ml Glass Candle Holder Customized Color Embossed Glass Candle Jar Wholesale

Sunny Glasswares not only places  $\mathsf{OEM}$  /  $\mathsf{ODM}$  orders, but also helps many brands to start with product concepts.

### Why choose Sunny.

| product name   | 395ml Glass Candle Holder Customized Color Embossed Glass Candle Jar Wholesale                                       |
|----------------|----------------------------------------------------------------------------------------------------------------------|
| Sample time    | <ol> <li>5 days if there is glass shape and size</li> <li>15 days, if you need new shapes and sizes glass</li> </ol> |
| Measure        | Item: SGYH22022315 Top dia:94mm Bottom dia[]94mm Height[]75mm Weight[]334g Capacity:394mI                            |
| Packing        | Normal packing,Individual gift box, PVC box, window box, color box, white box, etc                                   |
| Delivery time  | Within 35 days after the sample and order confirmed                                                                  |
| Payment term   | 30% deposit by T/T in advance and the balance against the copy of B/L                                                |
| Shipment       | By sea,by air,by Express and your shipping agent is acceptable                                                       |
| Usage Occasion | Home decor, Wedding Decoration, Wedding Favors, Decoration enhancement                                               |