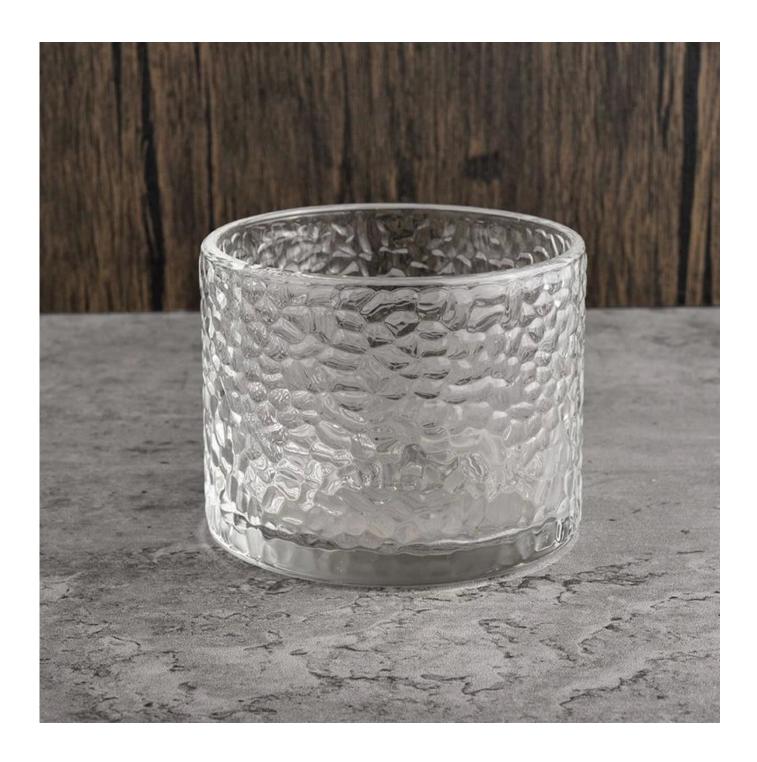

# 395ml Glass Candle Holder Customized Color Embossed Glass Candle Jar Wholesale

Sunny Glasswares not only places  $\mathsf{OEM}$  /  $\mathsf{ODM}$  orders, but also helps many brands to start with product concepts.

### Why choose Sunny.

| product name   | 395ml Glass Candle Holder Customized Color Embossed Glass Candle Jar Wholesale                                       |
|----------------|----------------------------------------------------------------------------------------------------------------------|
| Sample time    | <ol> <li>5 days if there is glass shape and size</li> <li>15 days, if you need new shapes and sizes glass</li> </ol> |
| Measure        | Item: SGYH22022315 Top dia:94mm Bottom dia[]94mm Height[]75mm Weight[]334g Capacity:394mI                            |
| Packing        | Normal packing,Individual gift box, PVC box, window box, color box, white box, etc                                   |
| Delivery time  | Within 35 days after the sample and order confirmed                                                                  |
| Payment term   | 30% deposit by T/T in advance and the balance against the copy of B/L                                                |
| Shipment       | By sea,by air,by Express and your shipping agent is acceptable                                                       |
| Usage Occasion | Home decor, Wedding Decoration, Wedding Favors, Decoration enhancement                                               |