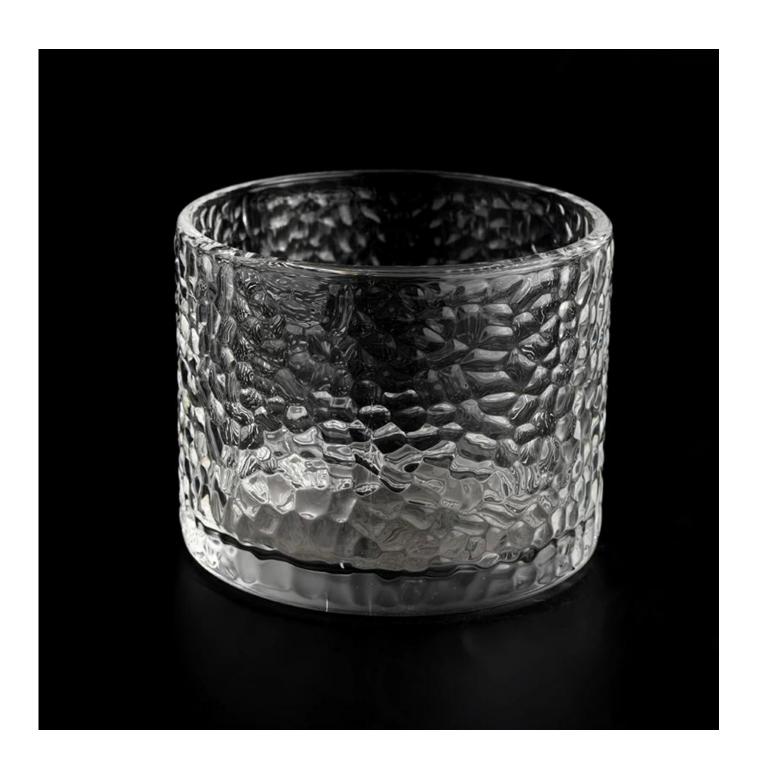

# 395ml Glass Candle Holder Customized Color Embossed Glass Candle Jar Wholesale

Sunny Glasswares not only places  $\mathsf{OEM}$  /  $\mathsf{ODM}$  orders, but also helps many brands to start with product concepts.

### Why choose Sunny.

| product name   | 395ml Glass Candle Holder Customized Color Embossed Glass Candle Jar Wholesale                                       |
|----------------|----------------------------------------------------------------------------------------------------------------------|
| Sample time    | <ol> <li>5 days if there is glass shape and size</li> <li>15 days, if you need new shapes and sizes glass</li> </ol> |
| Measure        | Item: SGYH22022315 Top dia:94mm Bottom dia[]94mm Height[]75mm Weight[]334g Capacity:394mI                            |
| Packing        | Normal packing,Individual gift box, PVC box, window box, color box, white box, etc                                   |
| Delivery time  | Within 35 days after the sample and order confirmed                                                                  |
| Payment term   | 30% deposit by T/T in advance and the balance against the copy of B/L                                                |
| Shipment       | By sea,by air,by Express and your shipping agent is acceptable                                                       |
| Usage Occasion | Home decor, Wedding Decoration, Wedding Favors, Decoration enhancement                                               |