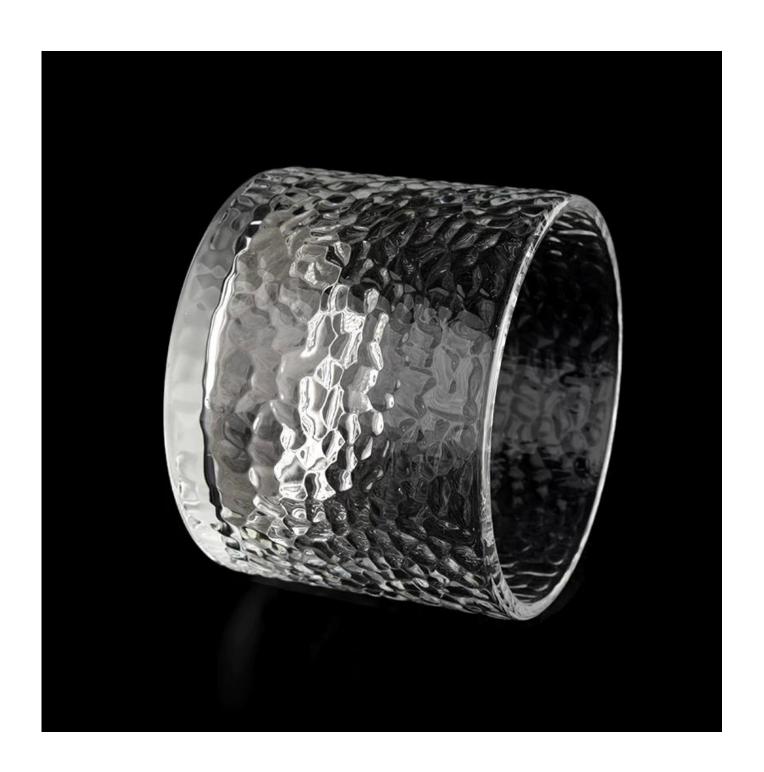

# 395ml Glass Candle Holder Customized Color Embossed Glass Candle Jar Wholesale

Sunny Glasswares not only places  $\mathsf{OEM}$  /  $\mathsf{ODM}$  orders, but also helps many brands to start with product concepts.

### Why choose Sunny.

| product name   | 395ml Glass Candle Holder Customized Color Embossed Glass Candle Jar Wholesale                                       |
|----------------|----------------------------------------------------------------------------------------------------------------------|
| Sample time    | <ol> <li>5 days if there is glass shape and size</li> <li>15 days, if you need new shapes and sizes glass</li> </ol> |
| Measure        | Item: SGYH22022315 Top dia:94mm Bottom dia[]94mm Height[]75mm Weight[]334g Capacity:394mI                            |
| Packing        | Normal packing,Individual gift box, PVC box, window box, color box, white box, etc                                   |
| Delivery time  | Within 35 days after the sample and order confirmed                                                                  |
| Payment term   | 30% deposit by T/T in advance and the balance against the copy of B/L                                                |
| Shipment       | By sea,by air,by Express and your shipping agent is acceptable                                                       |
| Usage Occasion | Home decor, Wedding Decoration, Wedding Favors, Decoration enhancement                                               |