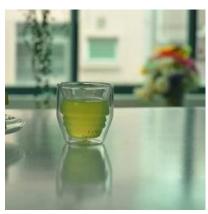

## 390ml Hot Popular Borosilicate Double Wall Glass Cup For Coffee Tea

## Product Details

Man Sicher

| Item number.     | SGDS16110301                                                 |
|------------------|--------------------------------------------------------------|
| Item Size        | Top dia:7.4cm                                                |
|                  | Bottom dia: 4.6cm                                            |
|                  | Height: 13cm                                                 |
|                  | Weight:195g                                                  |
|                  | Capacity: 290ml                                              |
| Material         | Borosilicate Glass                                           |
| Samples time     | 1. 5 days if there is a form and size of the glass           |
|                  | 2. 15 days, if you need a new shape and size glass           |
| Packaging        | Normal packing, 4 pieces in inner box, 48 pieces in box      |
| Product Capacity | 500,000 ~ 1,000,000 pieces per month                         |
| Delivery time    | Within 35 days after the sample and in order confirmed       |
| Shipment         | By sea, by air, by express and the delivery agent acceptable |