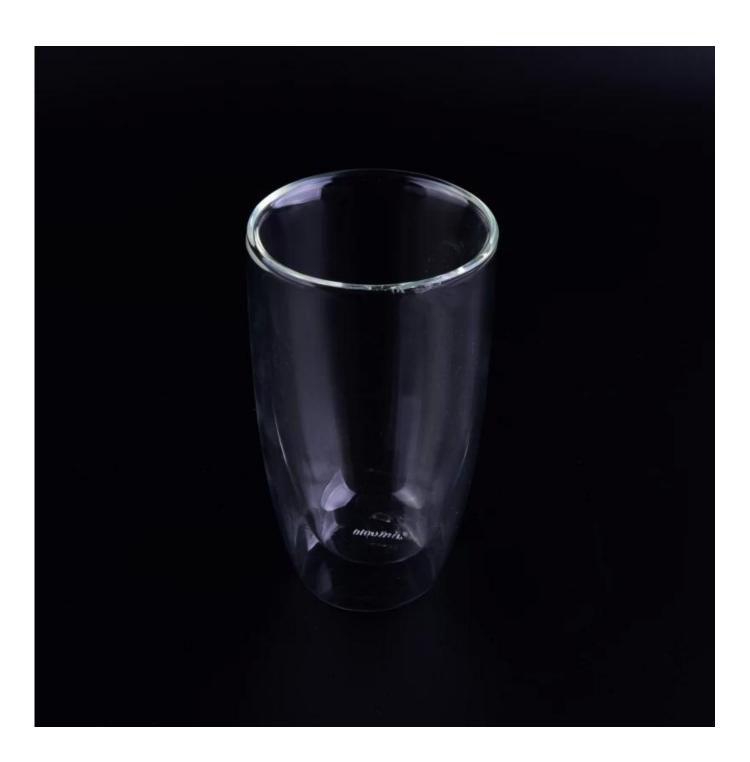

## 390ml Hot Popular Borosilicate Double Wall Glass Cup For Coffee Tea

## Product Details

Man Sicher

| Item number.     | SGDS16110301                                                 |
|------------------|--------------------------------------------------------------|
| Item Size        | Top dia:7.4cm                                                |
|                  | Bottom dia: 4.6cm                                            |
|                  | Height: 13cm                                                 |
|                  | Weight:195g                                                  |
|                  | Capacity: 290ml                                              |
| Material         | Borosilicate Glass                                           |
| Samples time     | 1. 5 days if there is a form and size of the glass           |
|                  | 2. 15 days, if you need a new shape and size glass           |
| Packaging        | Normal packing, 4 pieces in inner box, 48 pieces in box      |
| Product Capacity | 500,000 ~ 1,000,000 pieces per month                         |
| Delivery time    | Within 35 days after the sample and in order confirmed       |
| Shipment         | By sea, by air, by express and the delivery agent acceptable |