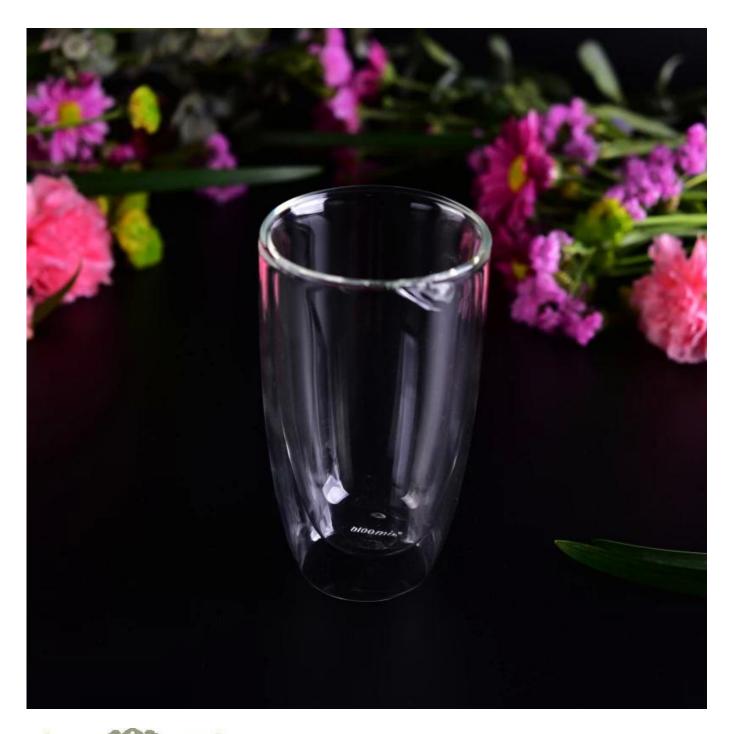

## 390ml Hot Popular Borosilicate Double Wall Glass Cup For Coffee Tea

## Product Details

Man Sicher

| Item number.     | SGDS16110301                                                 |
|------------------|--------------------------------------------------------------|
| Item Size        | Top dia:7.4cm                                                |
|                  | Bottom dia: 4.6cm                                            |
|                  | Height: 13cm                                                 |
|                  | Weight:195g                                                  |
|                  | Capacity: 290ml                                              |
| Material         | Borosilicate Glass                                           |
| Samples time     | 1. 5 days if there is a form and size of the glass           |
|                  | 2. 15 days, if you need a new shape and size glass           |
| Packaging        | Normal packing, 4 pieces in inner box, 48 pieces in box      |
| Product Capacity | 500,000 ~ 1,000,000 pieces per month                         |
| Delivery time    | Within 35 days after the sample and in order confirmed       |
| Shipment         | By sea, by air, by express and the delivery agent acceptable |