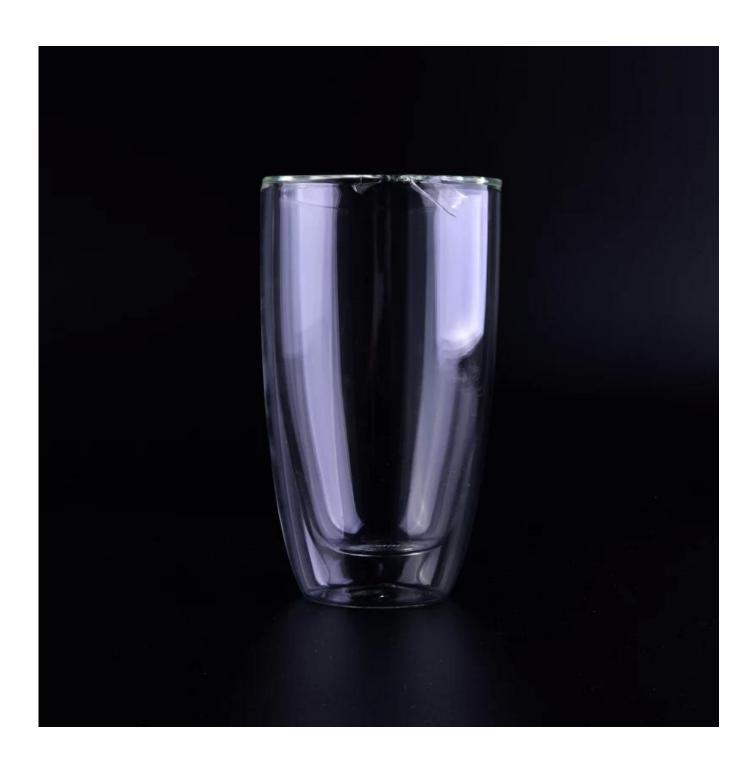

## 390ml Hot Popular Borosilicate Double Wall Glass Cup For Coffee Tea

## Product Details

Man Sicher

| Item number.     | SGDS16110301                                                 |
|------------------|--------------------------------------------------------------|
| Item Size        | Top dia:7.4cm                                                |
|                  | Bottom dia: 4.6cm                                            |
|                  | Height: 13cm                                                 |
|                  | Weight:195g                                                  |
|                  | Capacity: 290ml                                              |
| Material         | Borosilicate Glass                                           |
| Samples time     | 1. 5 days if there is a form and size of the glass           |
|                  | 2. 15 days, if you need a new shape and size glass           |
| Packaging        | Normal packing, 4 pieces in inner box, 48 pieces in box      |
| Product Capacity | 500,000 ~ 1,000,000 pieces per month                         |
| Delivery time    | Within 35 days after the sample and in order confirmed       |
| Shipment         | By sea, by air, by express and the delivery agent acceptable |