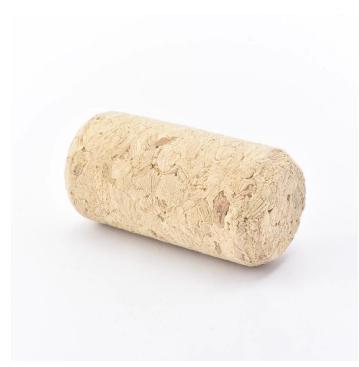

## **38mmH Glass Bottle Cork Stopper Wholesales**



### No second Co.in China

Our design team achieve Customers' Ideas becoming creative fragrance products and sell them very well



## No second Co.in China

Our QC is more QC than our customer's QC

**Process crafts** 



## Why choose Sunny Glassware candle holders



#### Single market advantage

- . Focus on the drawings
- . candlestick supplier for US fragrance brand at 80%
- . AQL plus 6 strict and absolute QC test standards
- . Maintain a quality consistent with the sample and quality  $\mbox{\sc Product}$

### Awareness of the design of the ceremony

- . Designed by an award-winning professional in SG
- . He received a truly admirable NEST fragrance
  - . Friend or business relationship
    - . Relaxation and romantic life





#### Custom design allows your market to grow rapidly

Item #: SGXD19052835 Upper diameter: 20 mm Lower diameter: 20 mm Height: 38mm Weight: 3 g

MOQ: 10000PCS

With our strong support, our customers are growing rapidly, from small labs to industry leaders.

Packaging & shipment

# **Different From The Peer**

Own professional shipping company( Shenzhen Sunny Worldwide logistics)



20+ years freight history and WCA members.



## **PACKING**



We have Normal packing, PVC box, Window box, carton box, pallet

Color box, White box, ect.

of course, we can customize Individual gift box for you.





We purchased an international office of 1,800 square meters in Shenzhen.









### **Example of room display**

Meiyang Glass offers much more **Shenzhen sample room has 5000 pieces** A wide