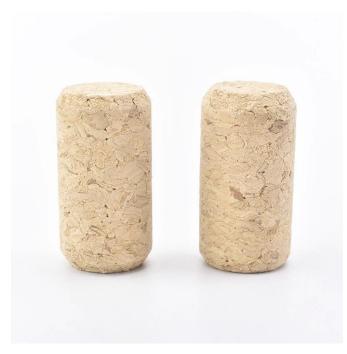

## **38mmH Glass Bottle Cork Stopper Wholesales**

#### Custom design allows your market to grow rapidly

Item #: SGXD19052835 Upper diameter: 20 mm Lower diameter: 20 mm Height: 38mm Weight: 3 g

MOQ: 10000PCS

With our strong support, our customers are growing rapidly, from small labs to industry leaders.