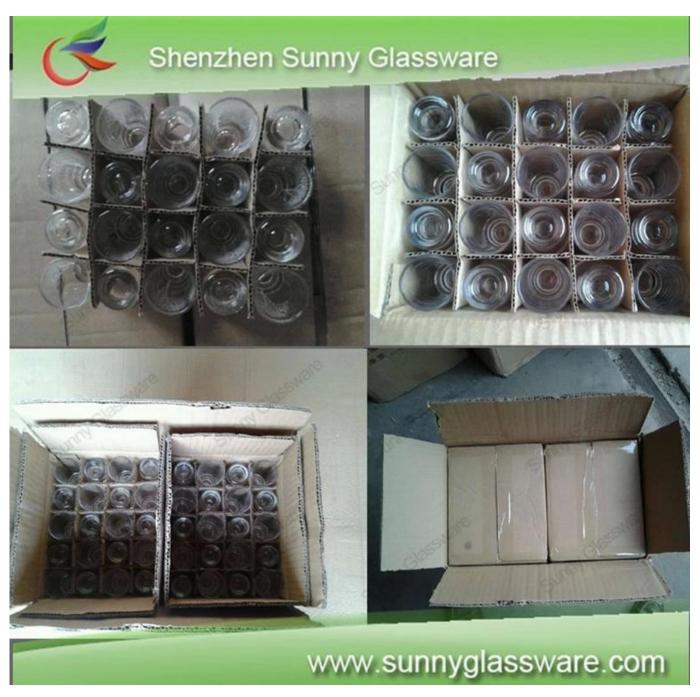

## Product detail:

| Item No.         | SGHY14121604                                                                                                                                                                                                                                                                                                                                            |
|------------------|---------------------------------------------------------------------------------------------------------------------------------------------------------------------------------------------------------------------------------------------------------------------------------------------------------------------------------------------------------|
| Material         | High white glass                                                                                                                                                                                                                                                                                                                                        |
| Color            | Clear                                                                                                                                                                                                                                                                                                                                                   |
| Craft            | machine pressed                                                                                                                                                                                                                                                                                                                                         |
| Samples time     | <ol> <li>5 days if at exit shaped and size of glass</li> <li>15 days if need new shape or size of glass</li> </ol>                                                                                                                                                                                                                                      |
| Packing          | Normal packing,24or 36pcs into export carton,carton with cardboard divider                                                                                                                                                                                                                                                                              |
| Product Capacity | 500,000~1,000,000 pcs per month                                                                                                                                                                                                                                                                                                                         |
| Delivery time    | Within 35 days after the sample and order confirmed                                                                                                                                                                                                                                                                                                     |
| Payment terms    | 30% deposit by T/T in advance and the balance against the copy of B/L                                                                                                                                                                                                                                                                                   |
| Shipment         | By sea,by air,by Express and your shipping agent is acceptable                                                                                                                                                                                                                                                                                          |
| Product Features | <ol> <li>Machine pressed</li> <li>Suitable for used in pub, hotel, restaurants, home,etc</li> <li>Professional Q/C for quality control</li> <li>Competitive price and quality</li> <li>Meet FDA test and food grade</li> </ol>                                                                                                                          |
| For your choices | <ol> <li>Any logo printing on the glass body</li> <li>Any color painted, frost, electroplate, pattern laser carver for the finish</li> <li>Special package like shrink wrap, color gift box, white gift box etc</li> <li>Open new mould for the glass, wood, plastic or metal as you like</li> <li>Different size and shapes meet your needs</li> </ol> |