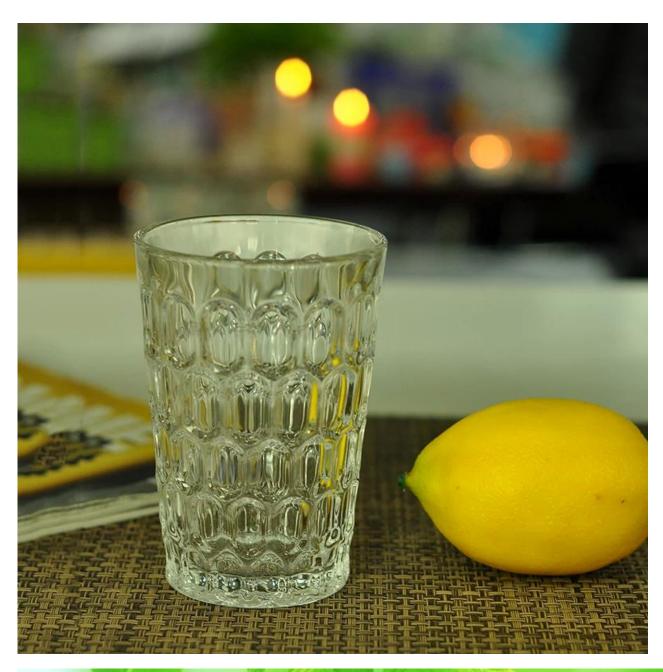

## Product detail:

| Item No.         | SGHY14121604                                                                                                                                                                                                                                                                                                                                            |
|------------------|---------------------------------------------------------------------------------------------------------------------------------------------------------------------------------------------------------------------------------------------------------------------------------------------------------------------------------------------------------|
| Material         | High white glass                                                                                                                                                                                                                                                                                                                                        |
| Color            | Clear                                                                                                                                                                                                                                                                                                                                                   |
| Craft            | machine pressed                                                                                                                                                                                                                                                                                                                                         |
| Samples time     | <ol> <li>5 days if at exit shaped and size of glass</li> <li>15 days if need new shape or size of glass</li> </ol>                                                                                                                                                                                                                                      |
| Packing          | Normal packing,24or 36pcs into export carton,carton with cardboard divider                                                                                                                                                                                                                                                                              |
| Product Capacity | 500,000~1,000,000 pcs per month                                                                                                                                                                                                                                                                                                                         |
| Delivery time    | Within 35 days after the sample and order confirmed                                                                                                                                                                                                                                                                                                     |
| Payment terms    | 30% deposit by T/T in advance and the balance against the copy of B/L                                                                                                                                                                                                                                                                                   |
| Shipment         | By sea,by air,by Express and your shipping agent is acceptable                                                                                                                                                                                                                                                                                          |
| Product Features | <ol> <li>Machine pressed</li> <li>Suitable for used in pub, hotel, restaurants, home,etc</li> <li>Professional Q/C for quality control</li> <li>Competitive price and quality</li> <li>Meet FDA test and food grade</li> </ol>                                                                                                                          |
| For your choices | <ol> <li>Any logo printing on the glass body</li> <li>Any color painted, frost, electroplate, pattern laser carver for the finish</li> <li>Special package like shrink wrap, color gift box, white gift box etc</li> <li>Open new mould for the glass, wood, plastic or metal as you like</li> <li>Different size and shapes meet your needs</li> </ol> |