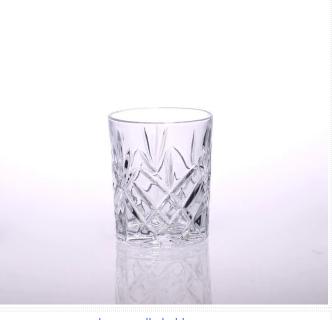

Related products:

Glass candle holder with butterfly logo

glass candle holder cup

Our factory: