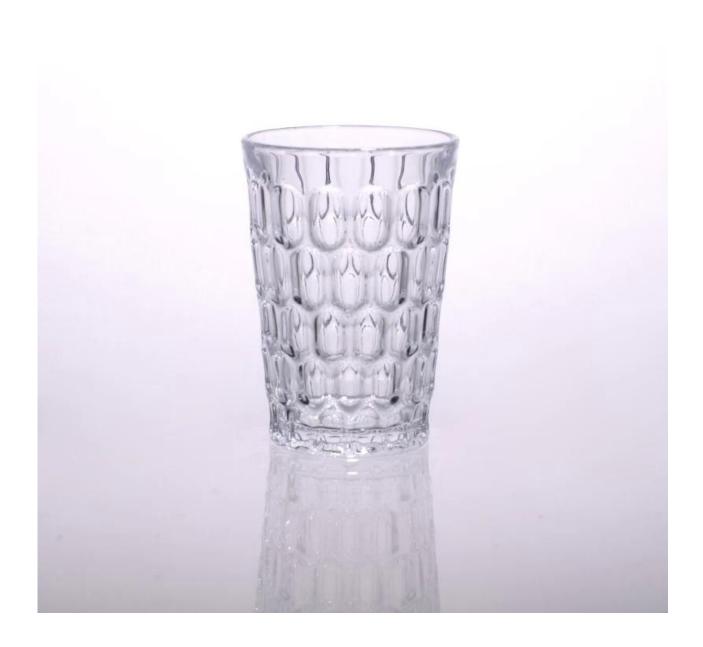

## Product detail:

| Item No.         | SGHY14121604                                                                                                                                                                                                                                                                                                                                            |
|------------------|---------------------------------------------------------------------------------------------------------------------------------------------------------------------------------------------------------------------------------------------------------------------------------------------------------------------------------------------------------|
| Material         | High white glass                                                                                                                                                                                                                                                                                                                                        |
| Color            | Clear                                                                                                                                                                                                                                                                                                                                                   |
| Craft            | machine pressed                                                                                                                                                                                                                                                                                                                                         |
| Samples time     | <ol> <li>5 days if at exit shaped and size of glass</li> <li>15 days if need new shape or size of glass</li> </ol>                                                                                                                                                                                                                                      |
| Packing          | Normal packing,24or 36pcs into export carton,carton with cardboard divider                                                                                                                                                                                                                                                                              |
| Product Capacity | 500,000~1,000,000 pcs per month                                                                                                                                                                                                                                                                                                                         |
| Delivery time    | Within 35 days after the sample and order confirmed                                                                                                                                                                                                                                                                                                     |
| Payment terms    | 30% deposit by T/T in advance and the balance against the copy of B/L                                                                                                                                                                                                                                                                                   |
| Shipment         | By sea,by air,by Express and your shipping agent is acceptable                                                                                                                                                                                                                                                                                          |
| Product Features | <ol> <li>Machine pressed</li> <li>Suitable for used in pub, hotel, restaurants, home,etc</li> <li>Professional Q/C for quality control</li> <li>Competitive price and quality</li> <li>Meet FDA test and food grade</li> </ol>                                                                                                                          |
| For your choices | <ol> <li>Any logo printing on the glass body</li> <li>Any color painted, frost, electroplate, pattern laser carver for the finish</li> <li>Special package like shrink wrap, color gift box, white gift box etc</li> <li>Open new mould for the glass, wood, plastic or metal as you like</li> <li>Different size and shapes meet your needs</li> </ol> |