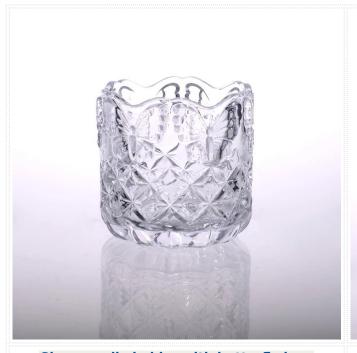

Related products:

Glass candle holder with butterfly logo

glass candle holder cup

Our factory: