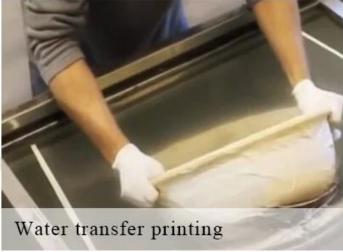

### 386ml New arrival Gold Ceramic Candle Holders





### QC Extra Six Steps

No major quality complaints for 9 years

### 80% Candler Jars Exclusive Supplier

including Nest Fragrance, Candle Lite, UGG etc popular brands



#### **Process Crafts**

## **DEEP PROCESSING**









SIINI



#### 386ml New arrival Gold Ceramic Candle Holders

### Why choose Sunny Glassware Candle holders



#### Unique market advantage

- . Focus on designs
- . candle holder supplier for 80% USA fragrance brand
- . AQL plus 6 strict and sunny QC test standards
- . Maintain quality consistent with sample and quality  $\;$  product

#### Ceremony design awareness

- . Won the "Made in China" award
- . Received a very admirable NEST fragrance
- . Friend or business relationship gift
  - . Relaxation and romantic life





#### Flexible size design allows your market to grow rapidly

Top dia: 75 mm Bottom dia: 75mm Height:89mm Weight: 272g Capacity: 250ml

Custom designs and different sizes available

With our strong support, our customers are growing rapidly, from small labs to industr