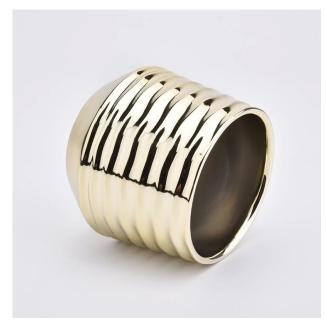

### 386ml New arrival Gold Ceramic Candle Holders

#### 386ml New arrival Gold Ceramic Candle Holders