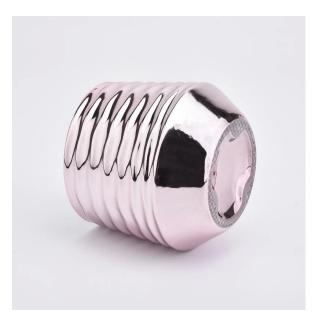

### 386ml New arrival Gold Ceramic Candle Holders

#### 386ml New arrival Gold Ceramic Candle Holders