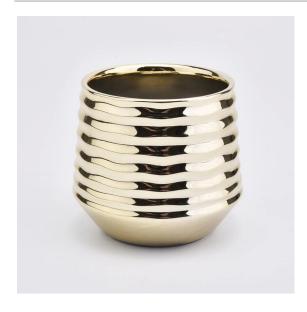

### 386ml New arrival Gold Ceramic Candle Holders

#### 386ml New arrival Gold Ceramic Candle Holders