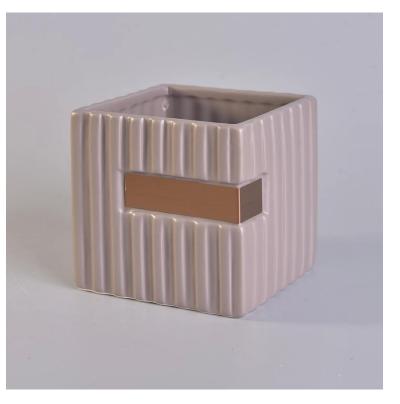

7.5\*7.5\*7.2cm

### Flexible size design allows your market to grow rapidly

Item No.:SGJC171121003 Size:7.5\*7.5\*7.2cm Capacity: 370ml MOQ:5000pcs

Custom designs and different sizes available

With our strong support, our customers are growing rapidly, from small labs to industry leaders.