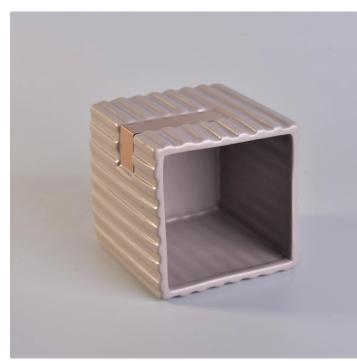

7.5\*7.5\*7.2cm

### Flexible size design allows your market to grow rapidly

Item No.:SGJC171121003 Size:7.5\*7.5\*7.2cm Capacity: 370ml MOQ:5000pcs

Custom designs and different sizes available

With our strong support, our customers are growing rapidly, from small labs to industry leaders.