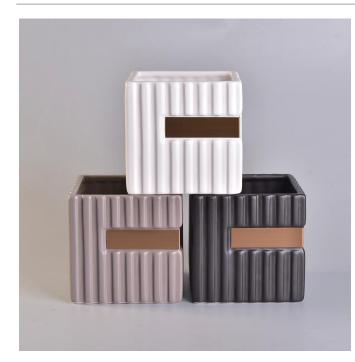

7.5\*7.5\*7.2cm

### Flexible size design allows your market to grow rapidly

Item No.:SGJC171121003 Size:7.5\*7.5\*7.2cm Capacity: 370ml MOQ:5000pcs

Custom designs and different sizes available

With our strong support, our customers are growing rapidly, from small labs to industry leaders.