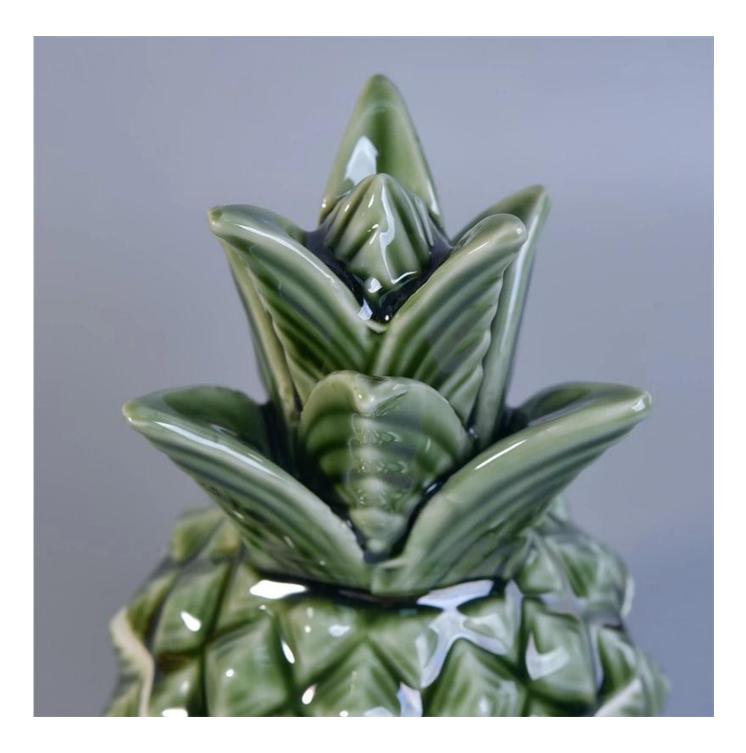

# **370ml Green Glazed Pineapple Ceramic Candle Holders Sets** with Lids

| ltem number.                    | SGSY17061211                                                                                              |
|---------------------------------|-----------------------------------------------------------------------------------------------------------|
| Material                        | Cement, concrete, ceramic                                                                                 |
| Craft                           | hand made                                                                                                 |
| Samples time                    | 1. 5 days if there is a form and size of the ceramic                                                      |
|                                 | 2. 15 days, if you need a new shape and size ceramic                                                      |
| Product Capacity                | 500,000 ~ 1,000,000 pieces per month                                                                      |
| The Frederic Country of the In- | 1. Hand made <u>ceramic candle holder</u> from high quality.<br>2. Suitable for use in hotel, house, etc. |
| The Features of products        | 3. Eco-friendly.<br>4. Meet FDA test , ASTM, <b>CA 65 test</b>                                            |