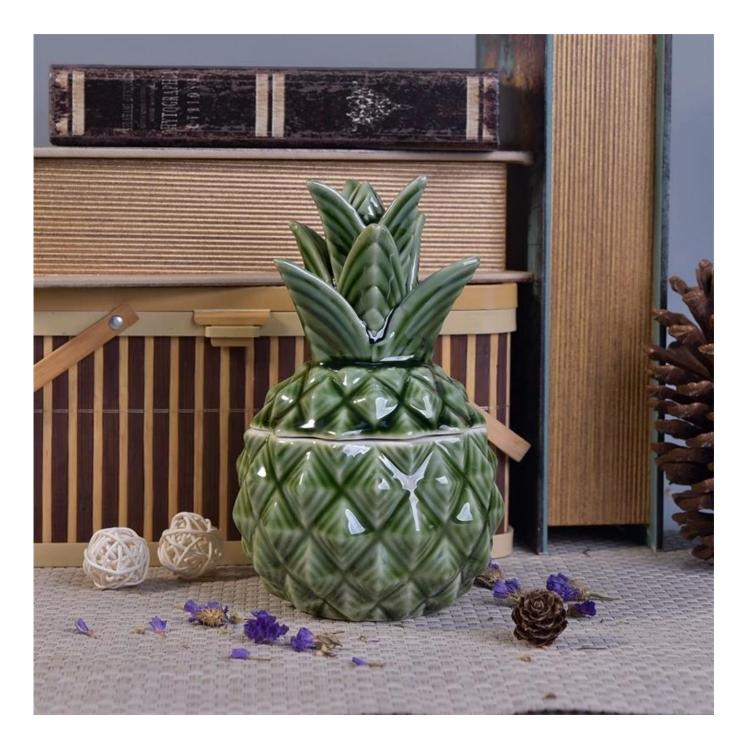

# **370ml Green Glazed Pineapple Ceramic Candle Holders Sets** with Lids

| ltem number.                    | SGSY17061211                                                                                              |
|---------------------------------|-----------------------------------------------------------------------------------------------------------|
| Material                        | Cement, concrete, ceramic                                                                                 |
| Craft                           | hand made                                                                                                 |
| Samples time                    | 1. 5 days if there is a form and size of the ceramic                                                      |
|                                 | 2. 15 days, if you need a new shape and size ceramic                                                      |
| Product Capacity                | 500,000 ~ 1,000,000 pieces per month                                                                      |
| The Frederic Country of the In- | 1. Hand made <u>ceramic candle holder</u> from high quality.<br>2. Suitable for use in hotel, house, etc. |
| The Features of products        | 3. Eco-friendly.<br>4. Meet FDA test , ASTM, <b>CA 65 test</b>                                            |

More Product Pictures

Similar Products Link

Allon S. Change