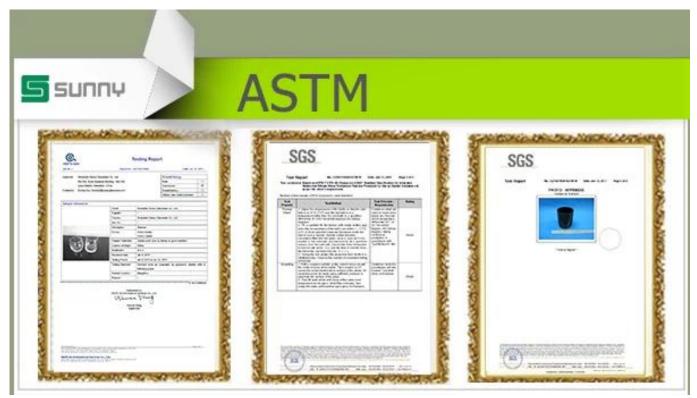

# **370ml Green Glazed Pineapple Ceramic Candle Holders Sets** with Lids

| ltem number.                    | SGSY17061211                                                                                              |
|---------------------------------|-----------------------------------------------------------------------------------------------------------|
| Material                        | Cement, concrete, ceramic                                                                                 |
| Craft                           | hand made                                                                                                 |
| Samples time                    | 1. 5 days if there is a form and size of the ceramic                                                      |
|                                 | 2. 15 days, if you need a new shape and size ceramic                                                      |
| Product Capacity                | 500,000 ~ 1,000,000 pieces per month                                                                      |
| The Frederic Country of the In- | 1. Hand made <u>ceramic candle holder</u> from high quality.<br>2. Suitable for use in hotel, house, etc. |
| The Features of products        | 3. Eco-friendly.<br>4. Meet FDA test , ASTM, <b>CA 65 test</b>                                            |