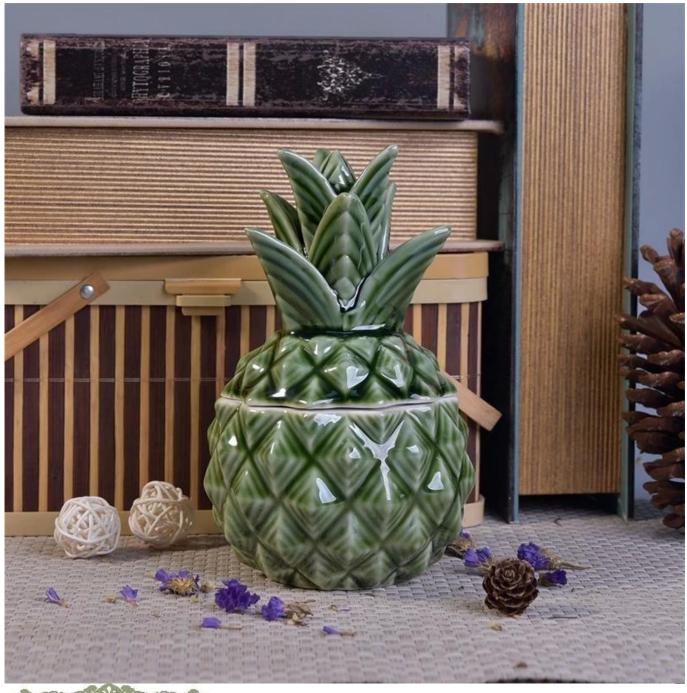

# **370ml Green Glazed Pineapple Ceramic Candle Holders Sets** with Lids

| ltem number.                    | SGSY17061211                                                                                              |
|---------------------------------|-----------------------------------------------------------------------------------------------------------|
| Material                        | Cement, concrete, ceramic                                                                                 |
| Craft                           | hand made                                                                                                 |
| Samples time                    | 1. 5 days if there is a form and size of the ceramic                                                      |
|                                 | 2. 15 days, if you need a new shape and size ceramic                                                      |
| Product Capacity                | 500,000 ~ 1,000,000 pieces per month                                                                      |
| The Frederic Country of the In- | 1. Hand made <u>ceramic candle holder</u> from high quality.<br>2. Suitable for use in hotel, house, etc. |
| The Features of products        | 3. Eco-friendly.<br>4. Meet FDA test , ASTM, <b>CA 65 test</b>                                            |

More Product Pictures

Similar Products Link

Allon S. Change