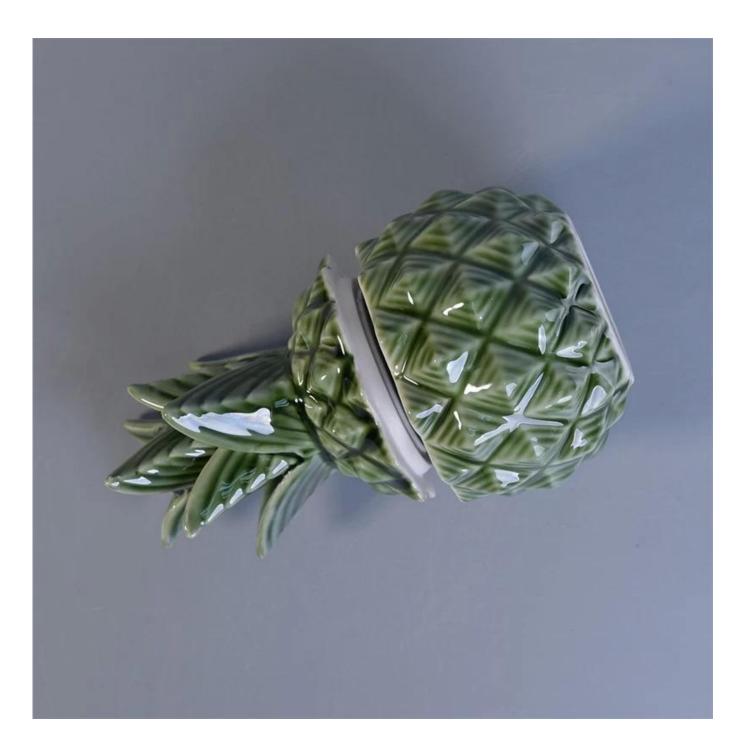

# **370ml Green Glazed Pineapple Ceramic Candle Holders Sets** with Lids

| ltem number.                    | SGSY17061211                                                                                              |
|---------------------------------|-----------------------------------------------------------------------------------------------------------|
| Material                        | Cement, concrete, ceramic                                                                                 |
| Craft                           | hand made                                                                                                 |
| Samples time                    | 1. 5 days if there is a form and size of the ceramic                                                      |
|                                 | 2. 15 days, if you need a new shape and size ceramic                                                      |
| Product Capacity                | 500,000 ~ 1,000,000 pieces per month                                                                      |
| The Frederic Country of the In- | 1. Hand made <u>ceramic candle holder</u> from high quality.<br>2. Suitable for use in hotel, house, etc. |
| The Features of products        | 3. Eco-friendly.<br>4. Meet FDA test , ASTM, <b>CA 65 test</b>                                            |