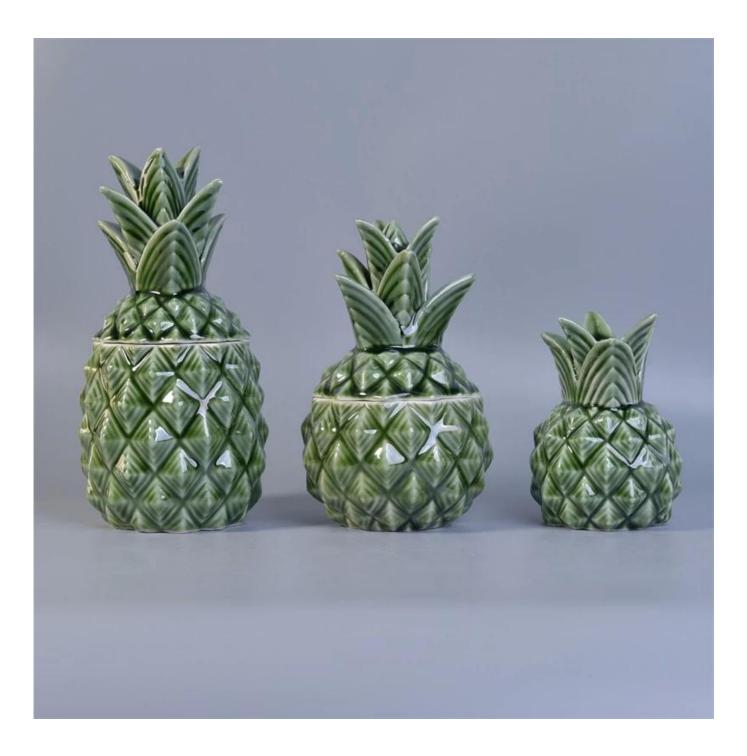

# **370ml Green Glazed Pineapple Ceramic Candle Holders Sets** with Lids

| ltem number.                    | SGSY17061211                                                                                              |
|---------------------------------|-----------------------------------------------------------------------------------------------------------|
| Material                        | Cement, concrete, ceramic                                                                                 |
| Craft                           | hand made                                                                                                 |
| Samples time                    | 1. 5 days if there is a form and size of the ceramic                                                      |
|                                 | 2. 15 days, if you need a new shape and size ceramic                                                      |
| Product Capacity                | 500,000 ~ 1,000,000 pieces per month                                                                      |
| The Frederic Country of the In- | 1. Hand made <u>ceramic candle holder</u> from high quality.<br>2. Suitable for use in hotel, house, etc. |
| The Features of products        | 3. Eco-friendly.<br>4. Meet FDA test , ASTM, <b>CA 65 test</b>                                            |

More Product Pictures

Similar Products Link

Allon S. Change