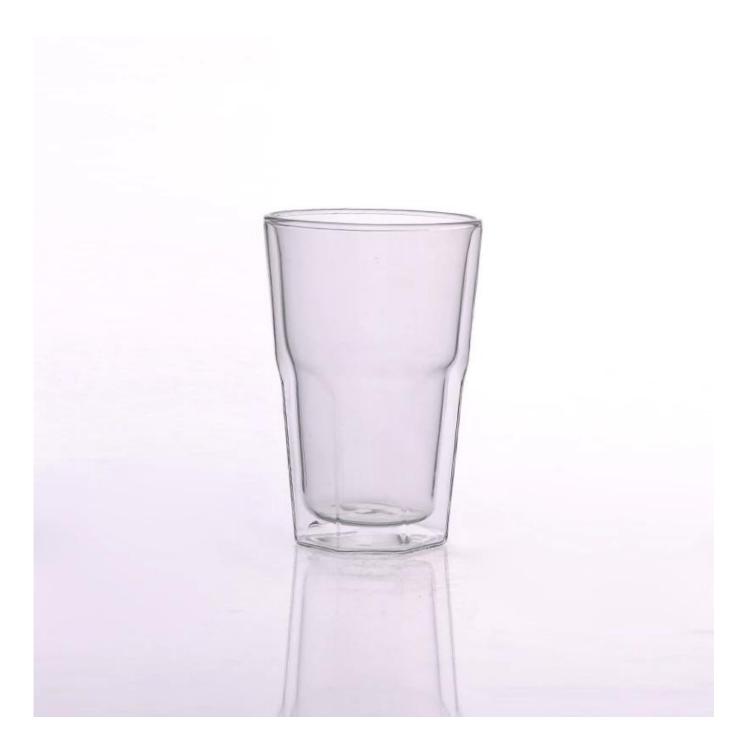

# 360ml heat resistant double wall glass borosilicate

| Item No.         | SGDS14122905                                                               |
|------------------|----------------------------------------------------------------------------|
| Material         | Borosilicate glass                                                         |
| Process          | Hand made                                                                  |
| Samples time     | 1. 5 days if at exist shaped and size of glass                             |
|                  | 2. 15 days if need new shape or size of glass                              |
| Packing          | Normal safety packing                                                      |
| Product Capacity | 500,000~1,000,000 pcs per month                                            |
| Delivery time    | Within 35 days after the sample and order confirmed                        |
| Payment terms    | 30% deposit by T/T in advance and the balance against the copy of B/L      |
| Shipment         | By sea, by air, by Express and your shipping agent is acceptable           |
|                  | 1. Hand made <b>borosilicate glass</b> with high quality                   |
| Product Features | 2. Suitable for used in hotel, home, etc.                                  |
|                  | 3. It is eco-friendly                                                      |
|                  | 4. Meet FDA test & CA 65 test                                              |
|                  | 1. Different designs and sizes for choice                                  |
|                  | 2 .Any color painted, frost, electroplate, pattern laser carver processing |
| For your choices | 3. Special package like shrink wrap, color gift box, white gift box etc.   |
|                  | 4. We have exclusive workers for quality control                           |
|                  | 5. We have professional workshop and warehouse to ensure the delivery time |