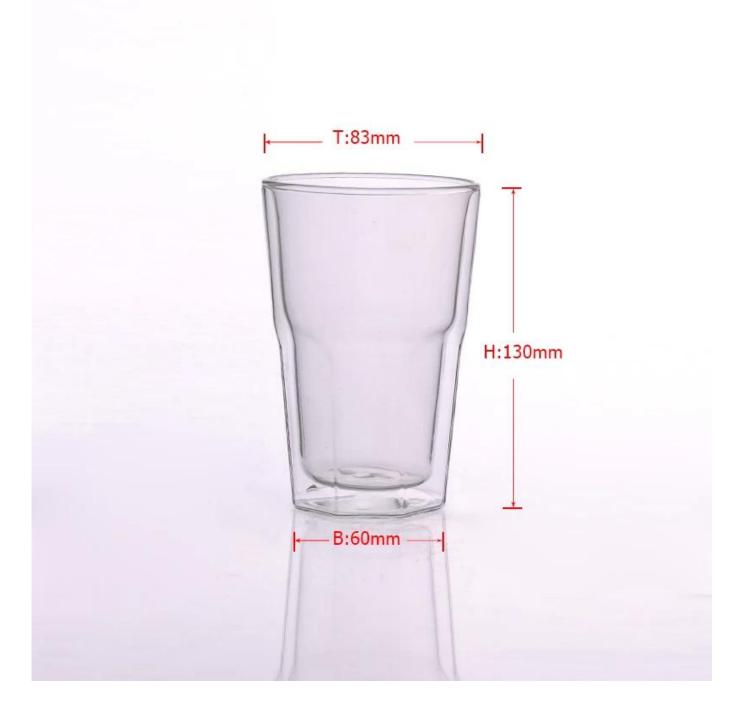

# 360ml heat resistant double wall glass borosilicate

| Item No.         | SGDS14122905                                                               |
|------------------|----------------------------------------------------------------------------|
| Material         | Borosilicate glass                                                         |
| Process          | Hand made                                                                  |
| Samples time     | 1. 5 days if at exist shaped and size of glass                             |
|                  | 2. 15 days if need new shape or size of glass                              |
| Packing          | Normal safety packing                                                      |
| Product Capacity | 500,000~1,000,000 pcs per month                                            |
| Delivery time    | Within 35 days after the sample and order confirmed                        |
| Payment terms    | 30% deposit by T/T in advance and the balance against the copy of B/L      |
| Shipment         | By sea, by air, by Express and your shipping agent is acceptable           |
|                  | 1. Hand made <b>borosilicate glass</b> with high quality                   |
| Product Features | 2. Suitable for used in hotel, home, etc.                                  |
|                  | 3. It is eco-friendly                                                      |
|                  | 4. Meet FDA test & CA 65 test                                              |
|                  | 1. Different designs and sizes for choice                                  |
|                  | 2 .Any color painted, frost, electroplate, pattern laser carver processing |
| For your choices | 3. Special package like shrink wrap, color gift box, white gift box etc.   |
|                  | 4. We have exclusive workers for quality control                           |
|                  | 5. We have professional workshop and warehouse to ensure the delivery time |