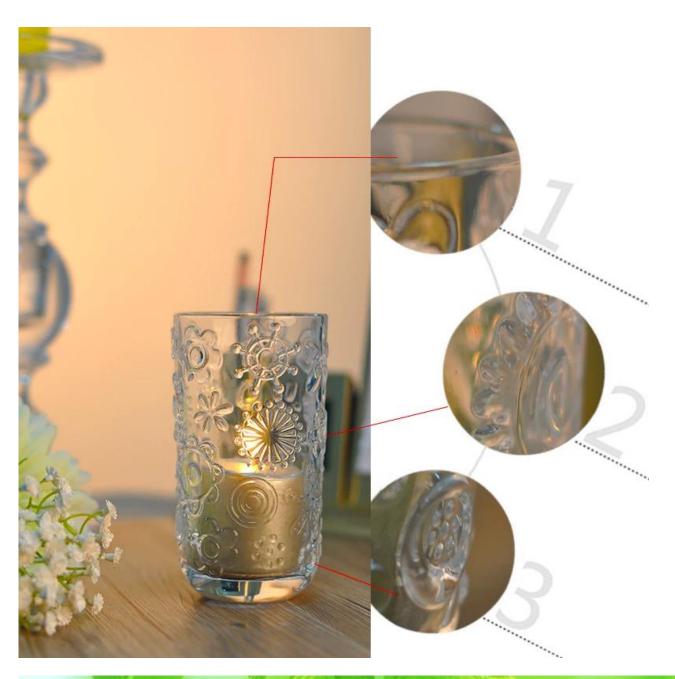

## Product detail:

| Item No.         | SGHY14121606                                                                                                                                                                                                                                                                                                                                            |
|------------------|---------------------------------------------------------------------------------------------------------------------------------------------------------------------------------------------------------------------------------------------------------------------------------------------------------------------------------------------------------|
| Material         | High white glass                                                                                                                                                                                                                                                                                                                                        |
| Color            | Clear                                                                                                                                                                                                                                                                                                                                                   |
| Craft            | machine pressed                                                                                                                                                                                                                                                                                                                                         |
| Samples time     | <ol> <li>5 days if at exit shaped and size of glass</li> <li>15 days if need new shape or size of glass</li> </ol>                                                                                                                                                                                                                                      |
| Packing          | Normal packing,24or 36pcs into export carton,carton with cardboard divider                                                                                                                                                                                                                                                                              |
| Product Capacity | 500,000~1,000,000 pcs per month                                                                                                                                                                                                                                                                                                                         |
| Delivery time    | Within 35 days after the sample and order confirmed                                                                                                                                                                                                                                                                                                     |
| Payment terms    | 30% deposit by T/T in advance and the balance against the copy of B/L                                                                                                                                                                                                                                                                                   |
| Shipment         | By sea,by air,by Express and your shipping agent is acceptable                                                                                                                                                                                                                                                                                          |
| Product Features | <ol> <li>Machine pressed</li> <li>Suitable for used in pub, hotel, restaurants, home,etc</li> <li>Professional Q/C for quality control</li> <li>Competitive price and quality</li> <li>Meet FDA test and food grade</li> </ol>                                                                                                                          |
| For your choices | <ol> <li>Any logo printing on the glass body</li> <li>Any color painted, frost, electroplate, pattern laser carver for the finish</li> <li>Special package like shrink wrap, color gift box, white gift box etc</li> <li>Open new mould for the glass, wood, plastic or metal as you like</li> <li>Different size and shapes meet your needs</li> </ol> |

## Method of application:

- 1. Using it under guide of the adult
- 2. Washing it with clean or boiling water before usage
- 3. No touching the rim of glass cup,try to take the bottom or the handle of it