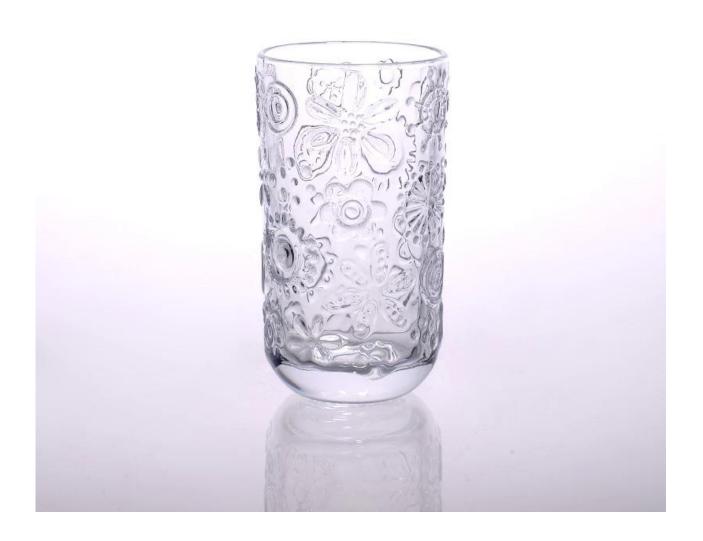

## Product detail:

| Item No.         | SGHY14121606                                                                                                                                                                                                                                                                                                                                            |
|------------------|---------------------------------------------------------------------------------------------------------------------------------------------------------------------------------------------------------------------------------------------------------------------------------------------------------------------------------------------------------|
| Material         | High white glass                                                                                                                                                                                                                                                                                                                                        |
| Color            | Clear                                                                                                                                                                                                                                                                                                                                                   |
| Craft            | machine pressed                                                                                                                                                                                                                                                                                                                                         |
| Samples time     | <ol> <li>5 days if at exit shaped and size of glass</li> <li>15 days if need new shape or size of glass</li> </ol>                                                                                                                                                                                                                                      |
| Packing          | Normal packing,24or 36pcs into export carton,carton with cardboard divider                                                                                                                                                                                                                                                                              |
| Product Capacity | 500,000~1,000,000 pcs per month                                                                                                                                                                                                                                                                                                                         |
| Delivery time    | Within 35 days after the sample and order confirmed                                                                                                                                                                                                                                                                                                     |
| Payment terms    | 30% deposit by T/T in advance and the balance against the copy of B/L                                                                                                                                                                                                                                                                                   |
| Shipment         | By sea,by air,by Express and your shipping agent is acceptable                                                                                                                                                                                                                                                                                          |
| Product Features | <ol> <li>Machine pressed</li> <li>Suitable for used in pub, hotel, restaurants, home,etc</li> <li>Professional Q/C for quality control</li> <li>Competitive price and quality</li> <li>Meet FDA test and food grade</li> </ol>                                                                                                                          |
| For your choices | <ol> <li>Any logo printing on the glass body</li> <li>Any color painted, frost, electroplate, pattern laser carver for the finish</li> <li>Special package like shrink wrap, color gift box, white gift box etc</li> <li>Open new mould for the glass, wood, plastic or metal as you like</li> <li>Different size and shapes meet your needs</li> </ol> |