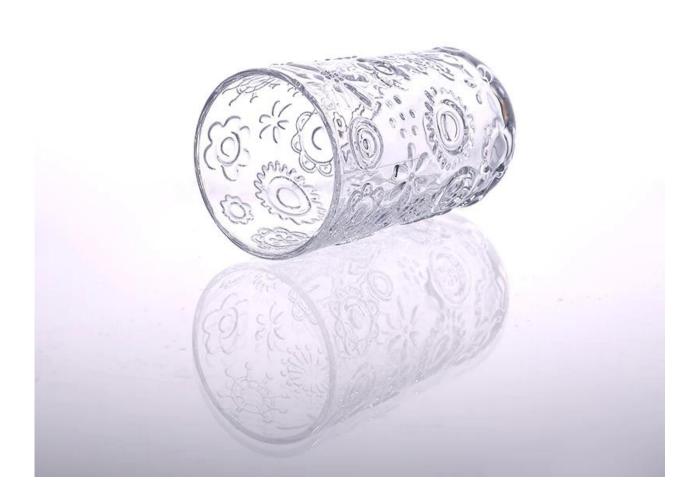

## Product detail:

| Item No.         | SGHY14121606                                                                                                                                                                                                                                                                                                                                            |
|------------------|---------------------------------------------------------------------------------------------------------------------------------------------------------------------------------------------------------------------------------------------------------------------------------------------------------------------------------------------------------|
| Material         | High white glass                                                                                                                                                                                                                                                                                                                                        |
| Color            | Clear                                                                                                                                                                                                                                                                                                                                                   |
| Craft            | machine pressed                                                                                                                                                                                                                                                                                                                                         |
| Samples time     | <ol> <li>5 days if at exit shaped and size of glass</li> <li>15 days if need new shape or size of glass</li> </ol>                                                                                                                                                                                                                                      |
| Packing          | Normal packing,24or 36pcs into export carton,carton with cardboard divider                                                                                                                                                                                                                                                                              |
| Product Capacity | 500,000~1,000,000 pcs per month                                                                                                                                                                                                                                                                                                                         |
| Delivery time    | Within 35 days after the sample and order confirmed                                                                                                                                                                                                                                                                                                     |
| Payment terms    | 30% deposit by T/T in advance and the balance against the copy of B/L                                                                                                                                                                                                                                                                                   |
| Shipment         | By sea,by air,by Express and your shipping agent is acceptable                                                                                                                                                                                                                                                                                          |
| Product Features | <ol> <li>Machine pressed</li> <li>Suitable for used in pub, hotel, restaurants, home,etc</li> <li>Professional Q/C for quality control</li> <li>Competitive price and quality</li> <li>Meet FDA test and food grade</li> </ol>                                                                                                                          |
| For your choices | <ol> <li>Any logo printing on the glass body</li> <li>Any color painted, frost, electroplate, pattern laser carver for the finish</li> <li>Special package like shrink wrap, color gift box, white gift box etc</li> <li>Open new mould for the glass, wood, plastic or metal as you like</li> <li>Different size and shapes meet your needs</li> </ol> |