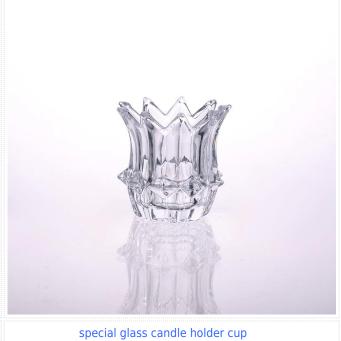

## Product detail:

| Item No.         | SGHY14121606                                                                                                                                                                                                                                                                                                                                            |
|------------------|---------------------------------------------------------------------------------------------------------------------------------------------------------------------------------------------------------------------------------------------------------------------------------------------------------------------------------------------------------|
| Material         | High white glass                                                                                                                                                                                                                                                                                                                                        |
| Color            | Clear                                                                                                                                                                                                                                                                                                                                                   |
| Craft            | machine pressed                                                                                                                                                                                                                                                                                                                                         |
| Samples time     | <ol> <li>5 days if at exit shaped and size of glass</li> <li>15 days if need new shape or size of glass</li> </ol>                                                                                                                                                                                                                                      |
| Packing          | Normal packing,24or 36pcs into export carton,carton with cardboard divider                                                                                                                                                                                                                                                                              |
| Product Capacity | 500,000~1,000,000 pcs per month                                                                                                                                                                                                                                                                                                                         |
| Delivery time    | Within 35 days after the sample and order confirmed                                                                                                                                                                                                                                                                                                     |
| Payment terms    | 30% deposit by T/T in advance and the balance against the copy of B/L                                                                                                                                                                                                                                                                                   |
| Shipment         | By sea,by air,by Express and your shipping agent is acceptable                                                                                                                                                                                                                                                                                          |
| Product Features | <ol> <li>Machine pressed</li> <li>Suitable for used in pub, hotel, restaurants, home,etc</li> <li>Professional Q/C for quality control</li> <li>Competitive price and quality</li> <li>Meet FDA test and food grade</li> </ol>                                                                                                                          |
| For your choices | <ol> <li>Any logo printing on the glass body</li> <li>Any color painted, frost, electroplate, pattern laser carver for the finish</li> <li>Special package like shrink wrap, color gift box, white gift box etc</li> <li>Open new mould for the glass, wood, plastic or metal as you like</li> <li>Different size and shapes meet your needs</li> </ol> |