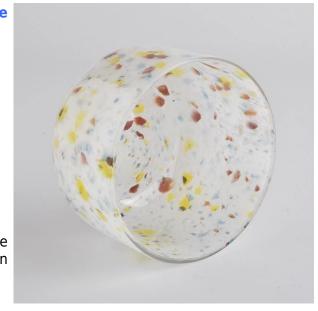

#### feature of product

- 1. High quality home decorative glass incense bottle.
- Applicable to hotel, wedding, etc.
  Meet the function of ASTM test
- 3. Meet the function of ASTM test products.

- . Decorative dinner in the bar or bar
- . Suitable for families, hotels or gardens
- . Special lover gift
- . Any chance of decoration