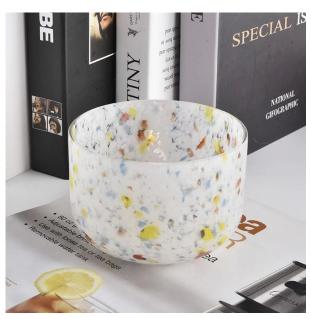

#### feature of product

- 1. High quality home decorative glass incense bottle.
- Applicable to hotel, wedding, etc.
  Meet the function of ASTM test
- 3. Meet the function of ASTM test products.

- . Decorative dinner in the bar or bar
- . Suitable for families, hotels or gardens
- . Special lover gift
- . Any chance of decoration