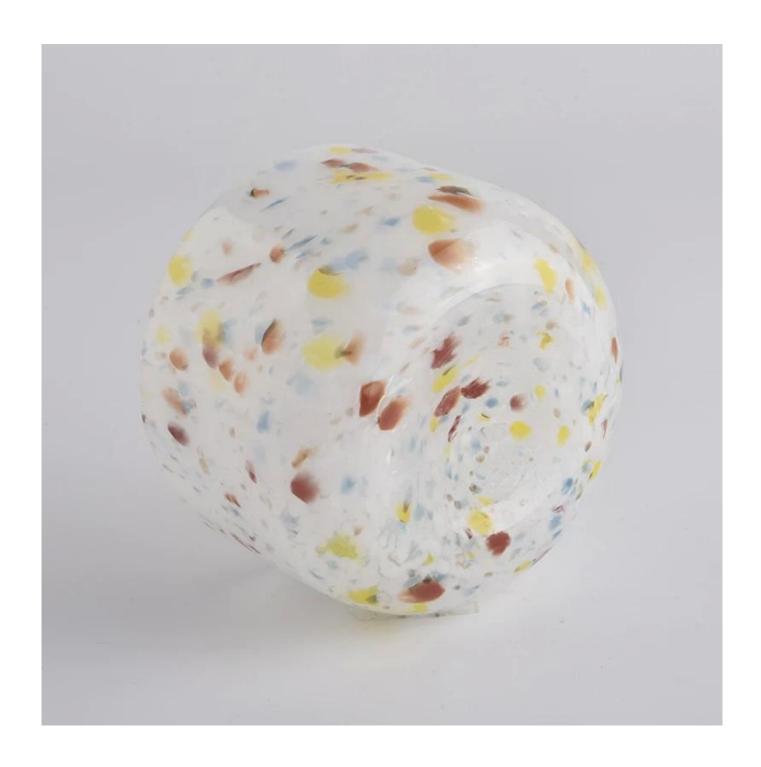

# Flexible size design can be expanded quickly Your market

Top DIA. : 100mm Bottom diameter: 83mm

Height: 67mm. Capacity: 360ml. Weight: 237g

We translate your ideas into creative spices products, we sell yourself in the local market.