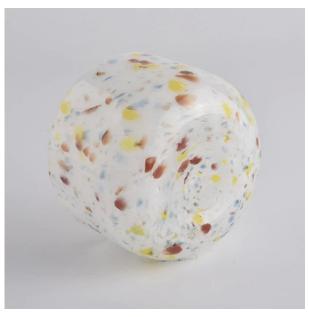

#### feature of product

- 1. High quality home decorative glass incense bottle.
- Applicable to hotel, wedding, etc.
  Meet the function of ASTM test
- 3. Meet the function of ASTM test products.

- . Decorative dinner in the bar or bar
- . Suitable for families, hotels or gardens
- . Special lover gift
- . Any chance of decoration