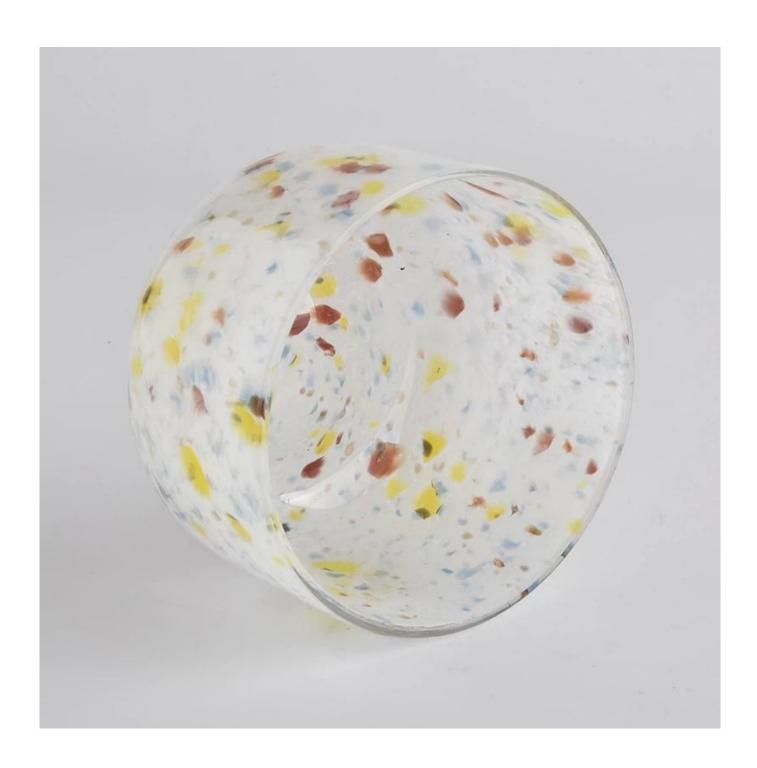

# Flexible size design can be expanded quickly Your market

Top DIA. : 100mm Bottom diameter: 83mm

Height: 67mm. Capacity: 360ml. Weight: 237g

We translate your ideas into creative spices products, we sell yourself in the local market.