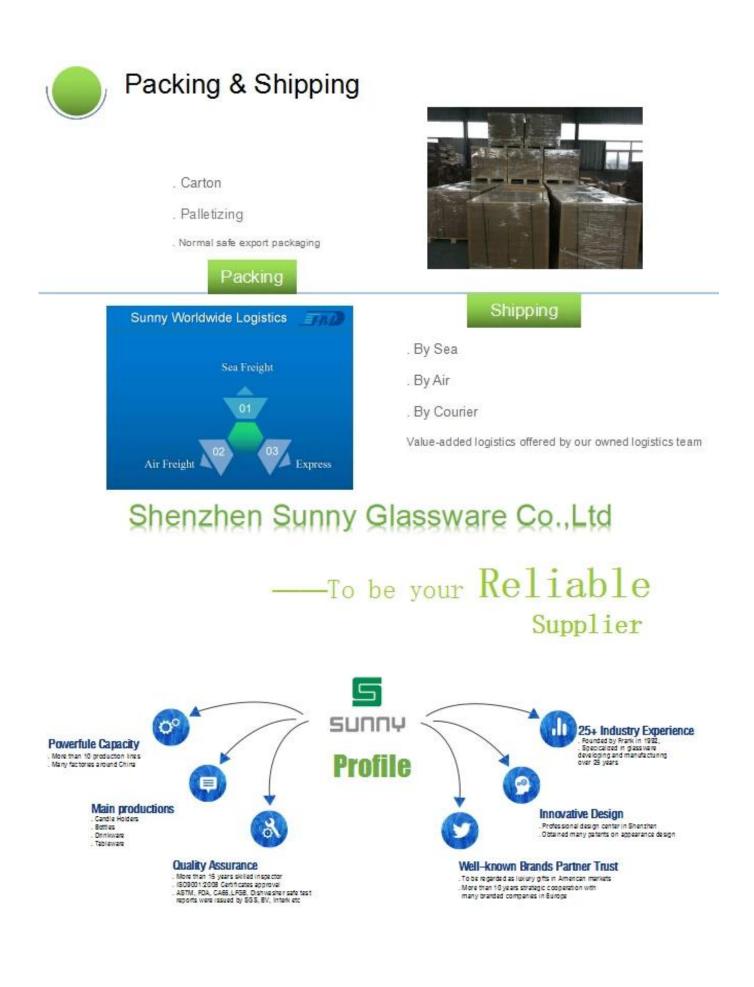

#### **Delivery Time & Shipping**

- 1. Delivery Lead Time: Within 35 days after the order confirmed; Within 7 days if have goods in stock.
- 2. Shipping Way: By sea, by air, by express and the delivery agent acceptable as your requirement.