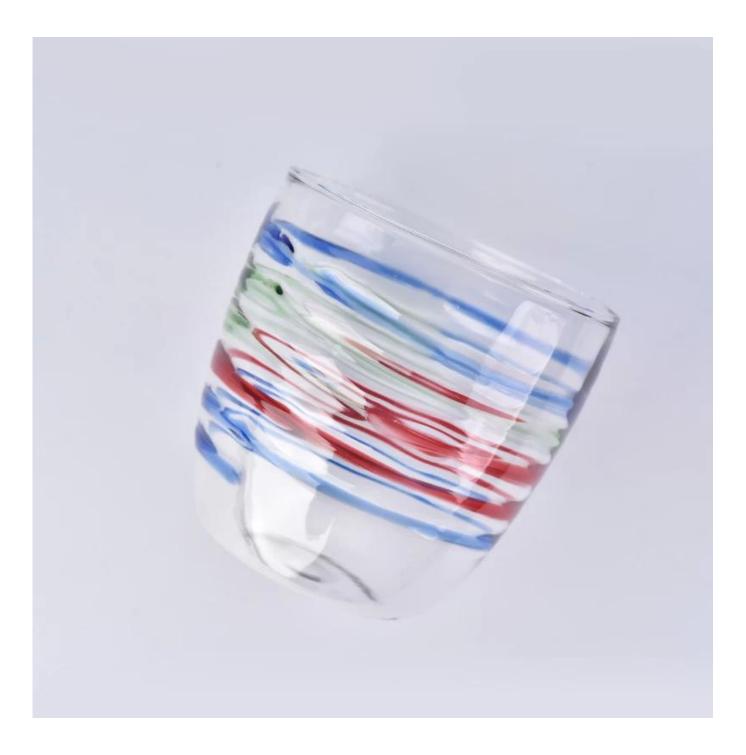

## 360ml borosilicate glass cup with hand painting

| Product Details         |                                                                                                                                                                                                                               |
|-------------------------|-------------------------------------------------------------------------------------------------------------------------------------------------------------------------------------------------------------------------------|
| ltem number.            | SGDS18032702                                                                                                                                                                                                                  |
| Material                | 360ml borosilicate glass cup with hand painting                                                                                                                                                                               |
| Craft & Deep processing | Hand made colorful borosilicate drinking glass cup                                                                                                                                                                            |
| Sample time             | <ol> <li>5 days if there is existing stock of this design.</li> <li>7 days, if you need a new design or size.</li> </ol>                                                                                                      |
| Features                | 1. unique shape for coffee<br>2. Pass food safety test and dishwasher safety test.                                                                                                                                            |
| Functions               | <ol> <li>Resistant to extreme heat and cold temperatures.</li> <li>Stronger and more durable than conventional glass.</li> <li>Both hot and cold drink availble on many occassions, like wedding, party ,bar, etc.</li> </ol> |