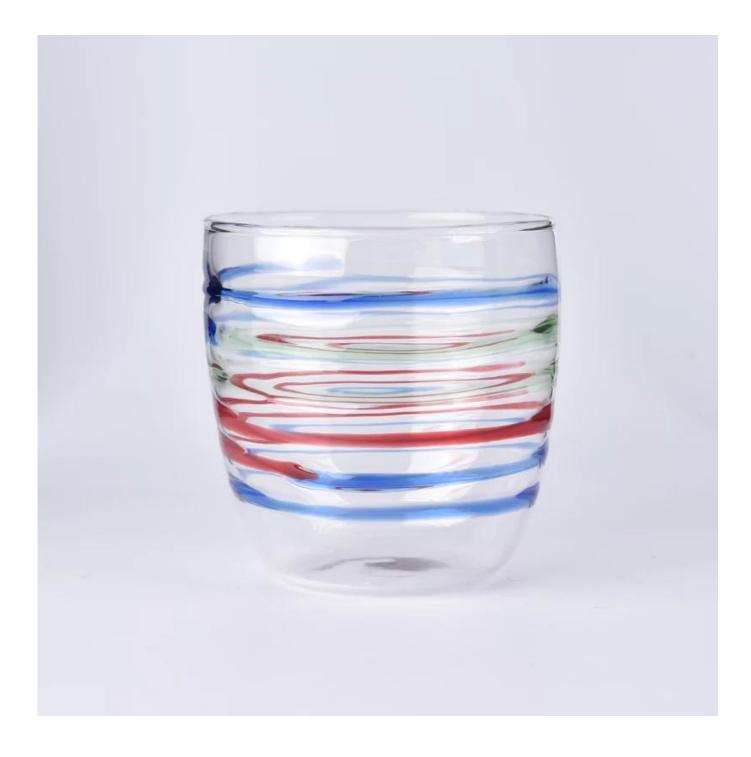

## 360ml borosilicate glass cup with hand painting

| Product Details         |                                                                                                                                                                                                                               |
|-------------------------|-------------------------------------------------------------------------------------------------------------------------------------------------------------------------------------------------------------------------------|
| ltem number.            | SGDS18032702                                                                                                                                                                                                                  |
| Material                | 360ml borosilicate glass cup with hand painting                                                                                                                                                                               |
| Craft & Deep processing | Hand made colorful borosilicate drinking glass cup                                                                                                                                                                            |
| Sample time             | <ol> <li>5 days if there is existing stock of this design.</li> <li>7 days, if you need a new design or size.</li> </ol>                                                                                                      |
| Features                | 1. unique shape for coffee<br>2. Pass food safety test and dishwasher safety test.                                                                                                                                            |
| Functions               | <ol> <li>Resistant to extreme heat and cold temperatures.</li> <li>Stronger and more durable than conventional glass.</li> <li>Both hot and cold drink availble on many occassions, like wedding, party ,bar, etc.</li> </ol> |