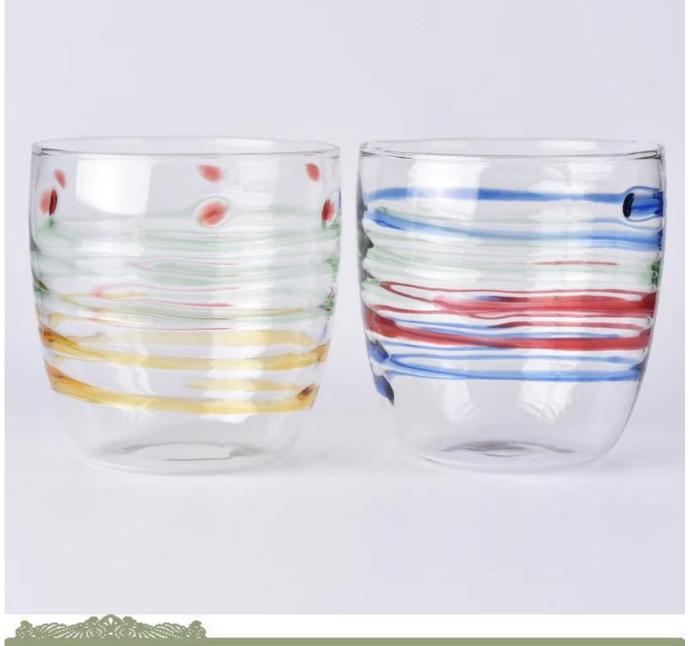

## 360ml borosilicate glass cup with hand painting

| Product Details         |                                                                                                                                                                                                                               |
|-------------------------|-------------------------------------------------------------------------------------------------------------------------------------------------------------------------------------------------------------------------------|
| ltem number.            | SGDS18032702                                                                                                                                                                                                                  |
| Material                | 360ml borosilicate glass cup with hand painting                                                                                                                                                                               |
| Craft & Deep processing | Hand made colorful borosilicate drinking glass cup                                                                                                                                                                            |
| Sample time             | <ol> <li>5 days if there is existing stock of this design.</li> <li>7 days, if you need a new design or size.</li> </ol>                                                                                                      |
| Features                | 1. unique shape for coffee<br>2. Pass food safety test and dishwasher safety test.                                                                                                                                            |
| Functions               | <ol> <li>Resistant to extreme heat and cold temperatures.</li> <li>Stronger and more durable than conventional glass.</li> <li>Both hot and cold drink availble on many occassions, like wedding, party ,bar, etc.</li> </ol> |

### **Customization Service**

- 1. Various designs and sizes.
- 2. Process: Electroplating, Iron plating, Color spraying, Screen printing, Decal printing, Frosting, Engraving etc.
- 3. Special package as shrink film, color gift box, white gift box, etc.