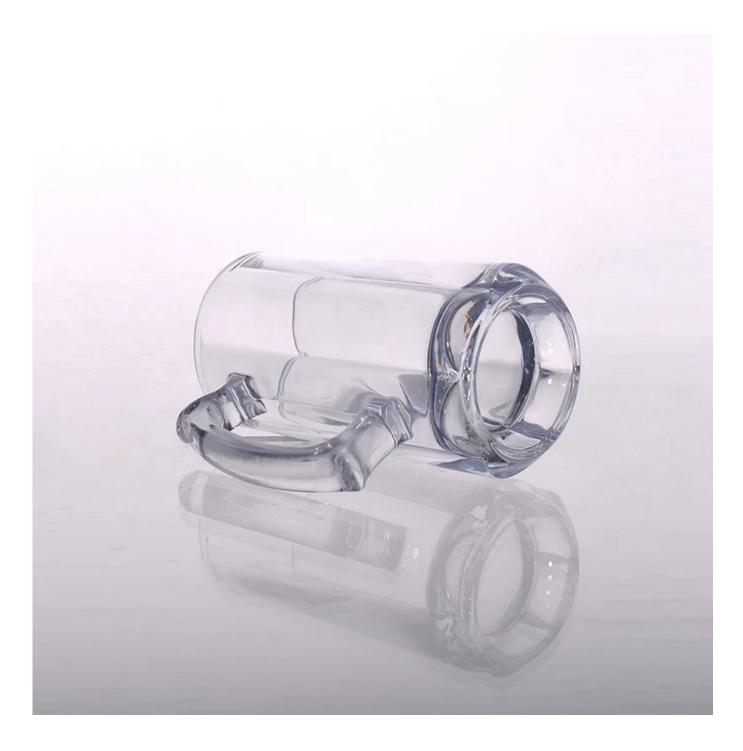

## 360mL High Quality Bear Glass Drinking Glass with Handle

| Product Details          |                                                                                                                                                                                                                                                                                                                                                                         |
|--------------------------|-------------------------------------------------------------------------------------------------------------------------------------------------------------------------------------------------------------------------------------------------------------------------------------------------------------------------------------------------------------------------|
| Item number.             | SGZW15040909                                                                                                                                                                                                                                                                                                                                                            |
| Material                 | High white glass                                                                                                                                                                                                                                                                                                                                                        |
| Craft & Deep processing  | Machine pressed                                                                                                                                                                                                                                                                                                                                                         |
| Sample time              | <ol> <li>5 days if there is a form and size of the glass candle holder.</li> <li>15 days, if you need a new shape and size of the glass candle holder.</li> </ol>                                                                                                                                                                                                       |
| Cautions                 | <ol> <li>Beer, red wine, white wine, beverage or hot water not be too full.</li> <li>To avoid to hurt your children's hand, please put it in the place where they can't reach.</li> <li>Avoid dropping ,Collision and strong impact.</li> <li>Not available for microwave oven.</li> <li>To prevent it from cracking, do not put it over open fire directly.</li> </ol> |
| The Features of products | <ol> <li>High quality drinking glass.</li> <li>Eco-friendly.</li> <li>Pass FAD test, IS09001:2008</li> <li>Customization service.</li> </ol>                                                                                                                                                                                                                            |