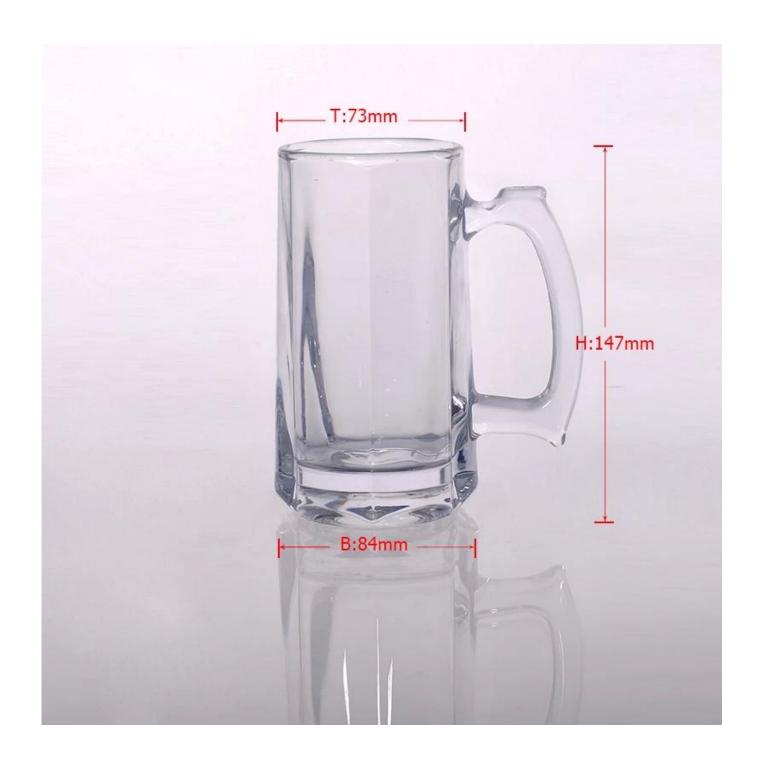

## 360mL High Quality Bear Glass Drinking Glass with Handle

| Product Details          |                                                                                                                                                                                                                                                                                                                                                                         |
|--------------------------|-------------------------------------------------------------------------------------------------------------------------------------------------------------------------------------------------------------------------------------------------------------------------------------------------------------------------------------------------------------------------|
| Item number.             | SGZW15040909                                                                                                                                                                                                                                                                                                                                                            |
| Material                 | High white glass                                                                                                                                                                                                                                                                                                                                                        |
| Craft & Deep processing  | Machine pressed                                                                                                                                                                                                                                                                                                                                                         |
| Sample time              | <ol> <li>5 days if there is a form and size of the glass candle holder.</li> <li>15 days, if you need a new shape and size of the glass candle holder.</li> </ol>                                                                                                                                                                                                       |
| Cautions                 | <ol> <li>Beer, red wine, white wine, beverage or hot water not be too full.</li> <li>To avoid to hurt your children's hand, please put it in the place where they can't reach.</li> <li>Avoid dropping ,Collision and strong impact.</li> <li>Not available for microwave oven.</li> <li>To prevent it from cracking, do not put it over open fire directly.</li> </ol> |
| The Features of products | <ol> <li>High quality drinking glass.</li> <li>Eco-friendly.</li> <li>Pass FAD test, IS09001:2008</li> <li>Customization service.</li> </ol>                                                                                                                                                                                                                            |