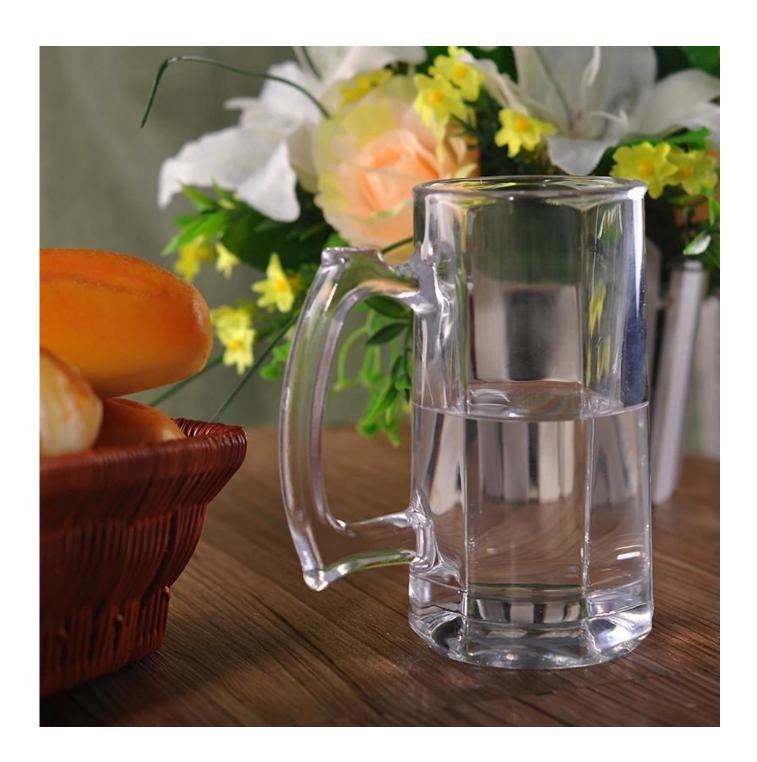

## 360mL High Quality Bear Glass Drinking Glass with Handle

| Product Details          |                                                                                                                                                                                                                                                                                                                                                                         |
|--------------------------|-------------------------------------------------------------------------------------------------------------------------------------------------------------------------------------------------------------------------------------------------------------------------------------------------------------------------------------------------------------------------|
| Item number.             | SGZW15040909                                                                                                                                                                                                                                                                                                                                                            |
| Material                 | High white glass                                                                                                                                                                                                                                                                                                                                                        |
| Craft & Deep processing  | Machine pressed                                                                                                                                                                                                                                                                                                                                                         |
| Sample time              | <ol> <li>5 days if there is a form and size of the glass candle holder.</li> <li>15 days, if you need a new shape and size of the glass candle holder.</li> </ol>                                                                                                                                                                                                       |
| Cautions                 | <ol> <li>Beer, red wine, white wine, beverage or hot water not be too full.</li> <li>To avoid to hurt your children's hand, please put it in the place where they can't reach.</li> <li>Avoid dropping ,Collision and strong impact.</li> <li>Not available for microwave oven.</li> <li>To prevent it from cracking, do not put it over open fire directly.</li> </ol> |
| The Features of products | <ol> <li>High quality drinking glass.</li> <li>Eco-friendly.</li> <li>Pass FAD test, IS09001:2008</li> <li>Customization service.</li> </ol>                                                                                                                                                                                                                            |