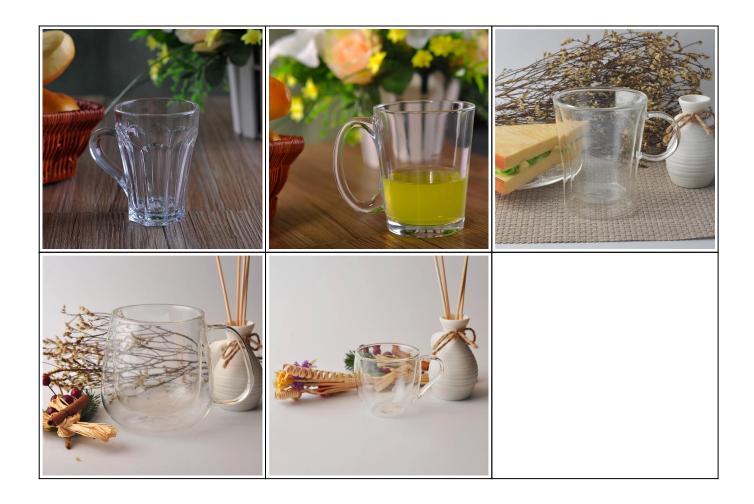

## 360mL High Quality Bear Glass Drinking Glass with Handle

| Product Details          |                                                                                                                                                                                                                                                                                                                                                                         |
|--------------------------|-------------------------------------------------------------------------------------------------------------------------------------------------------------------------------------------------------------------------------------------------------------------------------------------------------------------------------------------------------------------------|
| Item number.             | SGZW15040909                                                                                                                                                                                                                                                                                                                                                            |
| Material                 | High white glass                                                                                                                                                                                                                                                                                                                                                        |
| Craft & Deep processing  | Machine pressed                                                                                                                                                                                                                                                                                                                                                         |
| Sample time              | <ol> <li>5 days if there is a form and size of the glass candle holder.</li> <li>15 days, if you need a new shape and size of the glass candle holder.</li> </ol>                                                                                                                                                                                                       |
| Cautions                 | <ol> <li>Beer, red wine, white wine, beverage or hot water not be too full.</li> <li>To avoid to hurt your children's hand, please put it in the place where they can't reach.</li> <li>Avoid dropping ,Collision and strong impact.</li> <li>Not available for microwave oven.</li> <li>To prevent it from cracking, do not put it over open fire directly.</li> </ol> |
| The Features of products | <ol> <li>High quality drinking glass.</li> <li>Eco-friendly.</li> <li>Pass FAD test, IS09001:2008</li> <li>Customization service.</li> </ol>                                                                                                                                                                                                                            |