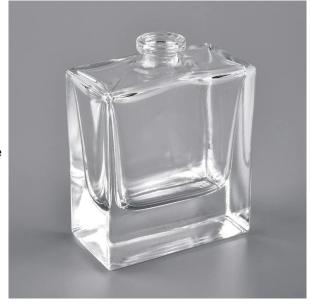

## 35ml small square glass perfume bottle for home fragrances

#### Flexible size design allows your market to grow rapidly

Top dia: 15mm
Bottom dia: 52X28mm
Height:67mm
Weight: 130g
Capacity: 35ml
MOQ: 10000pcs
Custom designs and different sizes available

With our strong support, our customers are growing rapidly, from small workshops to industry leaders.