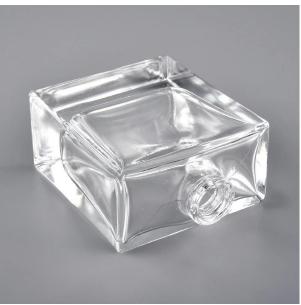

## 35ml small square glass perfume bottle for home fragrances

#### Flexible size design allows your market to grow rapidly

Top dia: 15mm
Bottom dia: 52X28mm
Height:67mm
Weight: 130g
Capacity: 35ml
MOQ: 10000pcs
Custom designs and different sizes available

With our strong support, our customers are growing rapidly, from small workshops to industry leaders.