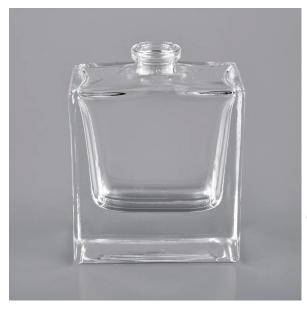

## 35ml small square glass perfume bottle for home fragrances

#### Flexible size design allows your market to grow rapidly

Top dia: 15mm
Bottom dia: 52X28mm
Height:67mm
Weight: 130g
Capacity: 35ml
MOQ: 10000pcs
Custom designs and different sizes available

With our strong support, our customers are growing rapidly, from small workshops to industry leaders.