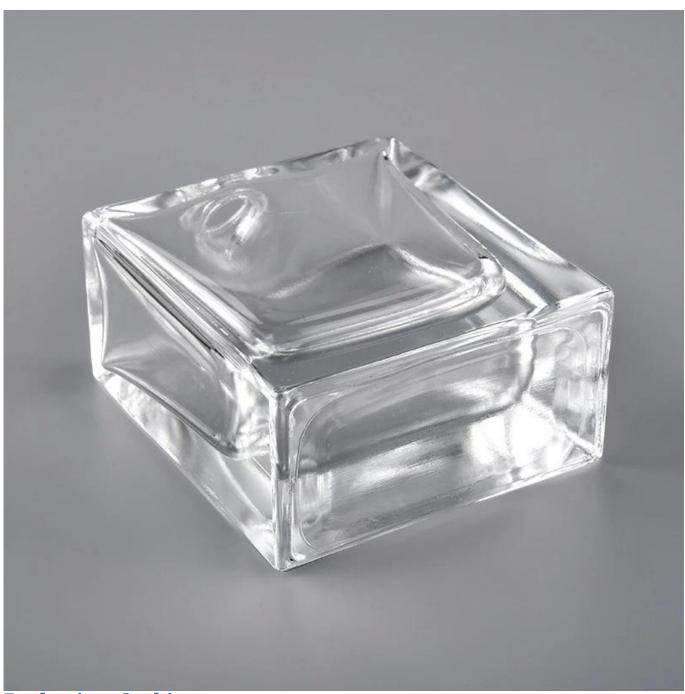

## 35ml small square glass perfume bottle for home fragrances

#### Flexible size design allows your market to grow rapidly

Top dia: 15mm
Bottom dia: 52X28mm
Height:67mm
Weight: 130g
Capacity: 35ml
MOQ: 10000pcs
Custom designs and different sizes available

With our strong support, our customers are growing rapidly, from small workshops to industry leaders.