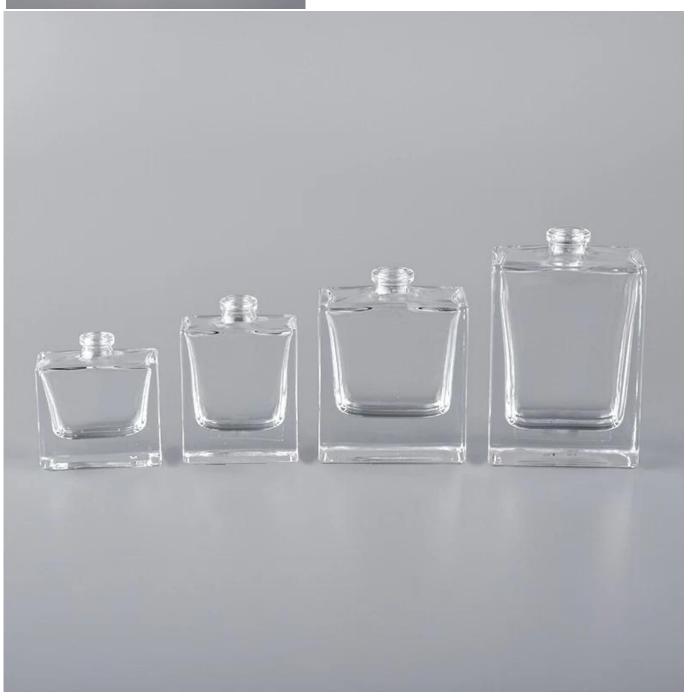

#### Flexible size design allows your market to grow rapidly

Top dia: 15mm
Bottom dia: 52X28mm
Height:67mm
Weight: 130g
Capacity: 35ml
MOQ: 10000pcs
Custom designs and different sizes available

With our strong support, our customers are growing rapidly, from small workshops to industry leaders.