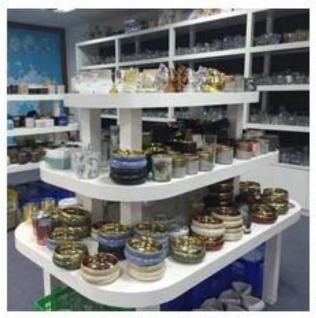

## 350ml embossed pattern transparent cylinder glass candle jar

## Product Details

| Specification    | Item No.:SGMY18051719 Top dia:90mm Bottom dia:90mm Height:90mm Weight:522g Capacity:350ml                                                                                          |
|------------------|------------------------------------------------------------------------------------------------------------------------------------------------------------------------------------|
| Color            | transparent                                                                                                                                                                        |
| Material         | Glass                                                                                                                                                                              |
| Sample           | 7days                                                                                                                                                                              |
| Terms of payment | 30% deposit by T/T in advance to be paid after showing copy of B/L                                                                                                                 |
| Certification    | ASTM Test (for candle holder)                                                                                                                                                      |
| For your choice  | 1.Any color painted, frosted, electroplating, logo laser process for the finish 2.Special packing like shrink wrap, color gift box, white box etc 3.Any shape, size meet your need |