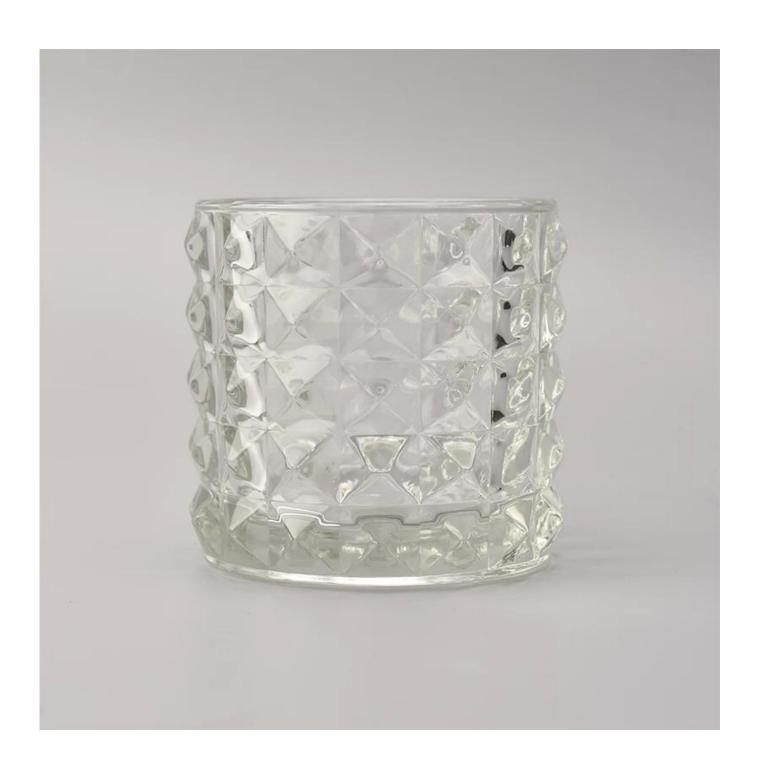

## 350ml embossed pattern transparent cylinder glass candle jar

## Product Details

| Specification    | Item No.:SGMY18051719 Top dia:90mm Bottom dia:90mm Height:90mm Weight:522g Capacity:350ml                                                                                          |
|------------------|------------------------------------------------------------------------------------------------------------------------------------------------------------------------------------|
| Color            | transparent                                                                                                                                                                        |
| Material         | Glass                                                                                                                                                                              |
| Sample           | 7days                                                                                                                                                                              |
| Terms of payment | 30% deposit by T/T in advance to be paid after showing copy of B/L                                                                                                                 |
| Certification    | ASTM Test (for candle holder)                                                                                                                                                      |
| For your choice  | 1.Any color painted, frosted, electroplating, logo laser process for the finish 2.Special packing like shrink wrap, color gift box, white box etc 3.Any shape, size meet your need |