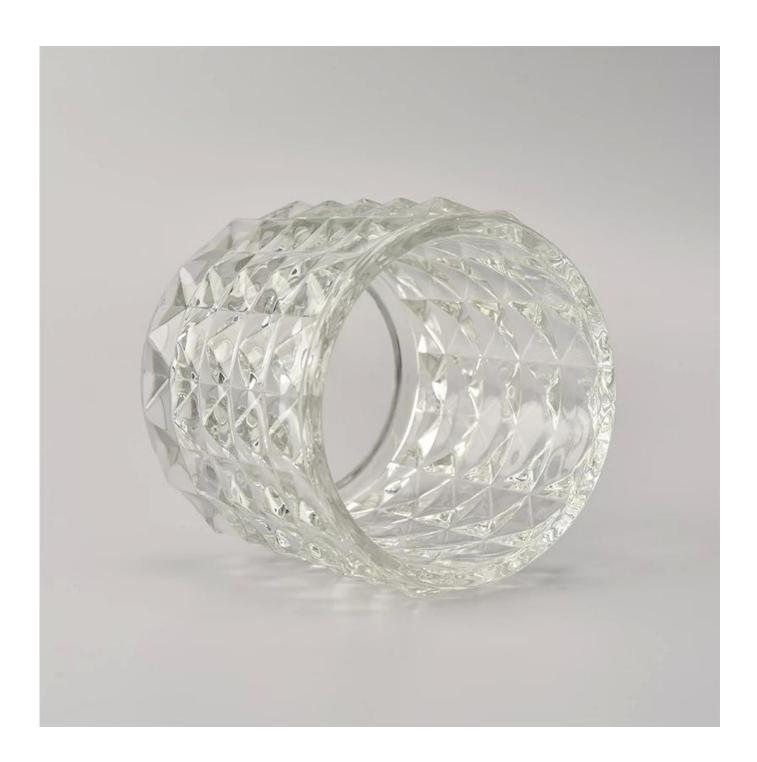

## 350ml embossed pattern transparent cylinder glass candle jar

## Product Details

| Specification    | Item No.:SGMY18051719 Top dia:90mm Bottom dia:90mm Height:90mm Weight:522g Capacity:350ml                                                                                          |
|------------------|------------------------------------------------------------------------------------------------------------------------------------------------------------------------------------|
| Color            | transparent                                                                                                                                                                        |
| Material         | Glass                                                                                                                                                                              |
| Sample           | 7days                                                                                                                                                                              |
| Terms of payment | 30% deposit by T/T in advance to be paid after showing copy of B/L                                                                                                                 |
| Certification    | ASTM Test (for candle holder)                                                                                                                                                      |
| For your choice  | 1.Any color painted, frosted, electroplating, logo laser process for the finish 2.Special packing like shrink wrap, color gift box, white box etc 3.Any shape, size meet your need |