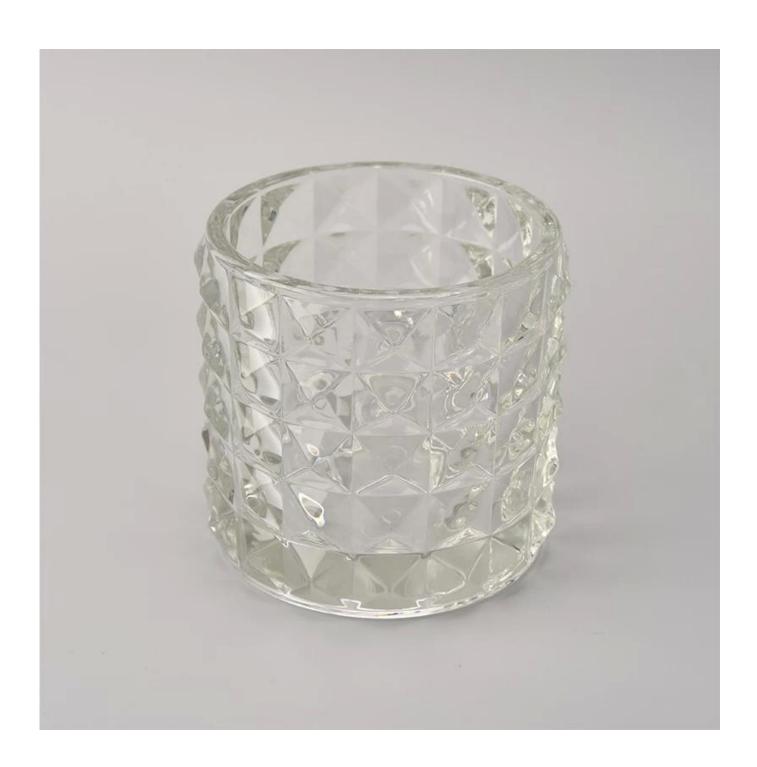

## 350ml embossed pattern transparent cylinder glass candle jar

## Product Details

| Specification    | Item No.:SGMY18051719 Top dia:90mm Bottom dia:90mm Height:90mm Weight:522g Capacity:350ml                                                                                          |
|------------------|------------------------------------------------------------------------------------------------------------------------------------------------------------------------------------|
| Color            | transparent                                                                                                                                                                        |
| Material         | Glass                                                                                                                                                                              |
| Sample           | 7days                                                                                                                                                                              |
| Terms of payment | 30% deposit by T/T in advance to be paid after showing copy of B/L                                                                                                                 |
| Certification    | ASTM Test (for candle holder)                                                                                                                                                      |
| For your choice  | 1.Any color painted, frosted, electroplating, logo laser process for the finish 2.Special packing like shrink wrap, color gift box, white box etc 3.Any shape, size meet your need |