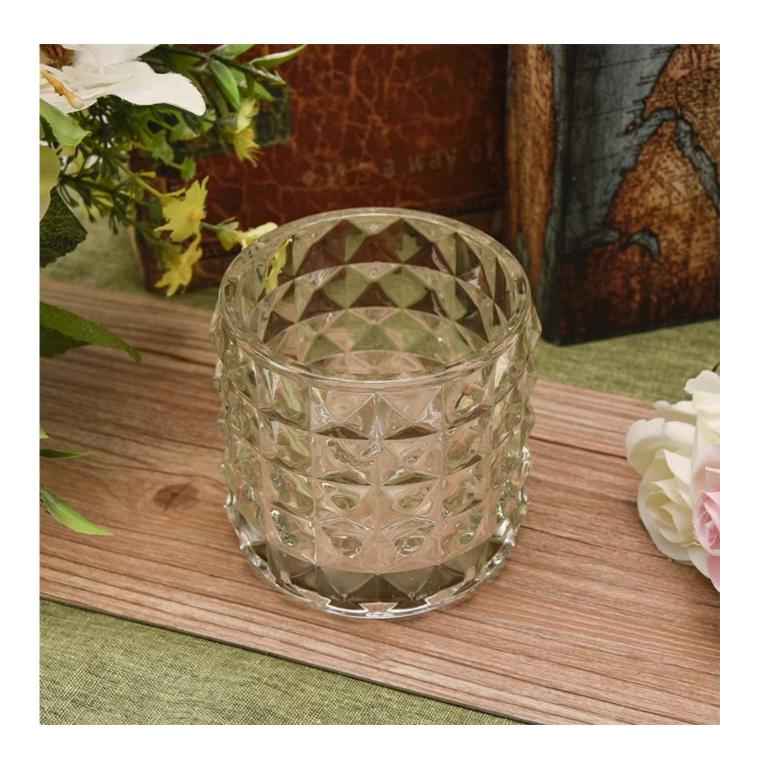

## 350ml embossed pattern transparent cylinder glass candle jar

## Product Details

| Specification    | Item No.:SGMY18051719 Top dia:90mm Bottom dia:90mm Height:90mm Weight:522g Capacity:350ml                                                                                          |
|------------------|------------------------------------------------------------------------------------------------------------------------------------------------------------------------------------|
| Color            | transparent                                                                                                                                                                        |
| Material         | Glass                                                                                                                                                                              |
| Sample           | 7days                                                                                                                                                                              |
| Terms of payment | 30% deposit by T/T in advance to be paid after showing copy of B/L                                                                                                                 |
| Certification    | ASTM Test (for candle holder)                                                                                                                                                      |
| For your choice  | 1.Any color painted, frosted, electroplating, logo laser process for the finish 2.Special packing like shrink wrap, color gift box, white box etc 3.Any shape, size meet your need |