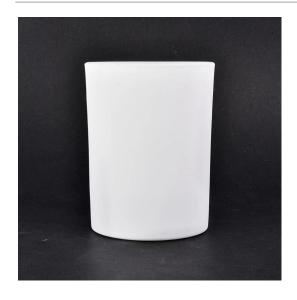

#### 350ml Matte White Candle Glass Holders

#### Flexible size design allows your market to grow rapidly

Item No.:SG79105-White Dia: 81mm
Height□105mm
Weight□317g
Capacity□350ml
MOQ:3000pcs

Custom designs and different sizes available

With our strong support, our customers are growing rapidly, from small labs to industry leaders.