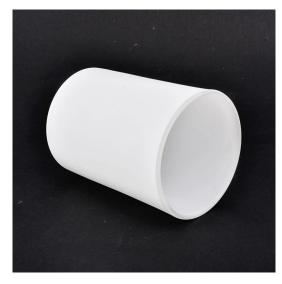

#### 350ml Matte White Candle Glass Holders

#### Flexible size design allows your market to grow rapidly

Item No.:SG79105-White Dia: 81mm
Height□105mm
Weight□317g
Capacity□350ml
MOQ:3000pcs

Custom designs and different sizes available

With our strong support, our customers are growing rapidly, from small labs to industry leaders.