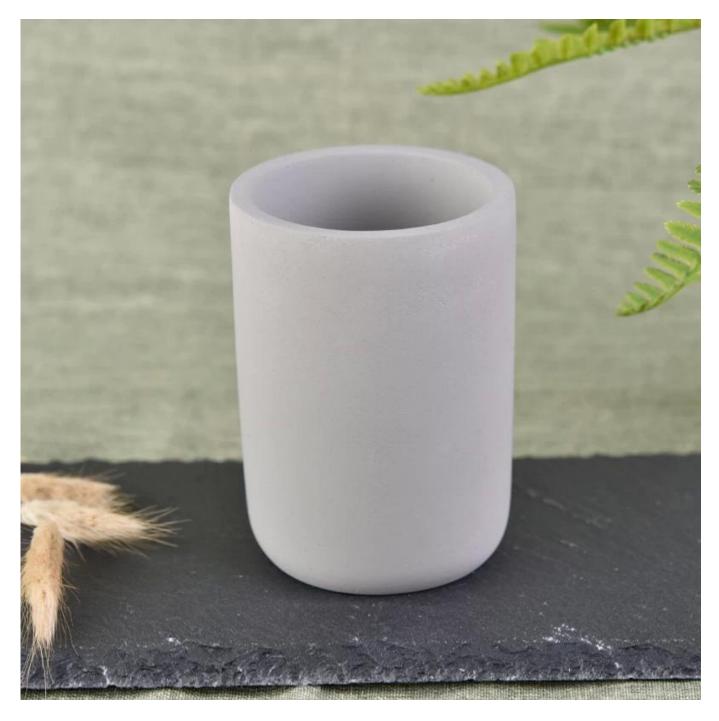

## **350ml Concrete Cement Candle Holders For Home Decoration**

| Item Name       | 350ml Concrete Cement Candle Holders For Home Decoration                                                                                                |
|-----------------|---------------------------------------------------------------------------------------------------------------------------------------------------------|
| Item No.        | SGSJL18032718                                                                                                                                           |
| Size            | Top dia: 78mm Bottom dia: 67mm Height: 108mm Weight: 350g Capacity: 340ml                                                                               |
| ОЕМ             | Any Custom Capacity&design are available                                                                                                                |
| Brand name      | Sunny Glassware                                                                                                                                         |
| Sample time     | <ol> <li>5 days to exist in the shape and size of the products</li> <li>15 days if you need new shape and size of products</li> </ol>                   |
| Packing         | Security packaging normal 24pcs / 36pcs / 48pcs per carton etc. export with egg divider                                                                 |
| Moq             | 3,000pcs                                                                                                                                                |
| Delivery time   | Within 35 days after order confirmed                                                                                                                    |
| Payment terms   | 30% deposit by T / T in advance, the balance after showing the copy of B / L $$                                                                         |
| Product Feature | 1.High quality and competitive prices 2.Meet FDA, SGS, LFGB test etc. 3.Eco-friendly 4.Widely applies to wedding, party, house, bar etc. 5.Machine made |