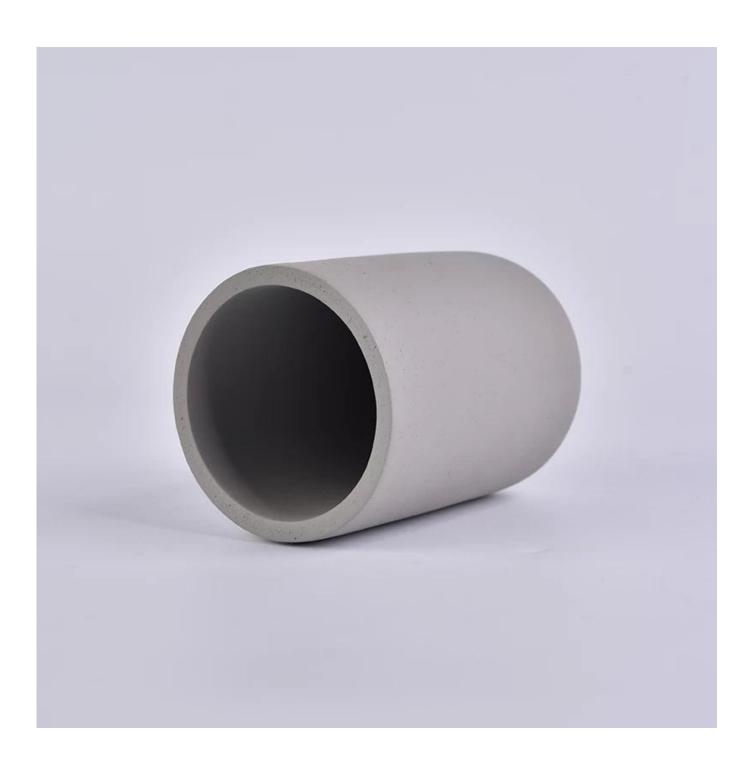

## **350ml Concrete Cement Candle Holders For Home Decoration**

| Item Name       | 350ml Concrete Cement Candle Holders For Home Decoration                                                                                                |
|-----------------|---------------------------------------------------------------------------------------------------------------------------------------------------------|
| Item No.        | SGSJL18032718                                                                                                                                           |
| Size            | Top dia: 78mm Bottom dia: 67mm Height: 108mm Weight: 350g Capacity: 340ml                                                                               |
| ОЕМ             | Any Custom Capacity&design are available                                                                                                                |
| Brand name      | Sunny Glassware                                                                                                                                         |
| Sample time     | <ol> <li>5 days to exist in the shape and size of the products</li> <li>15 days if you need new shape and size of products</li> </ol>                   |
| Packing         | Security packaging normal 24pcs / 36pcs / 48pcs per carton etc. export with egg divider                                                                 |
| Moq             | 3,000pcs                                                                                                                                                |
| Delivery time   | Within 35 days after order confirmed                                                                                                                    |
| Payment terms   | 30% deposit by T / T in advance, the balance after showing the copy of B / L $$                                                                         |
| Product Feature | 1.High quality and competitive prices 2.Meet FDA, SGS, LFGB test etc. 3.Eco-friendly 4.Widely applies to wedding, party, house, bar etc. 5.Machine made |