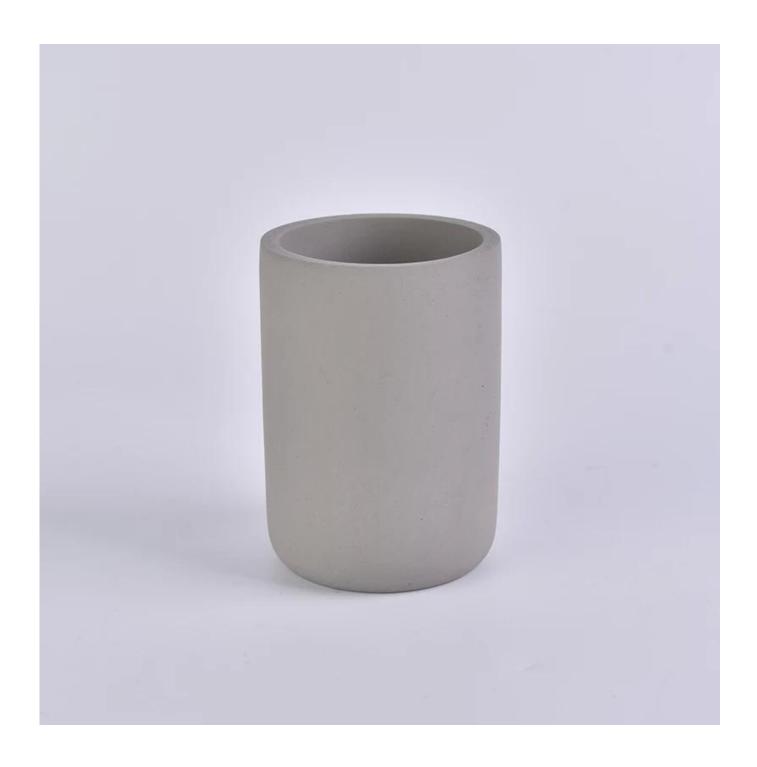

## **350ml Concrete Cement Candle Holders For Home Decoration**

| Item Name       | 350ml Concrete Cement Candle Holders For Home Decoration                                                                                                |
|-----------------|---------------------------------------------------------------------------------------------------------------------------------------------------------|
| Item No.        | SGSJL18032718                                                                                                                                           |
| Size            | Top dia: 78mm Bottom dia: 67mm Height: 108mm Weight: 350g Capacity: 340ml                                                                               |
| ОЕМ             | Any Custom Capacity&design are available                                                                                                                |
| Brand name      | Sunny Glassware                                                                                                                                         |
| Sample time     | <ol> <li>5 days to exist in the shape and size of the products</li> <li>15 days if you need new shape and size of products</li> </ol>                   |
| Packing         | Security packaging normal 24pcs / 36pcs / 48pcs per carton etc. export with egg divider                                                                 |
| Moq             | 3,000pcs                                                                                                                                                |
| Delivery time   | Within 35 days after order confirmed                                                                                                                    |
| Payment terms   | 30% deposit by T / T in advance, the balance after showing the copy of B / L $$                                                                         |
| Product Feature | 1.High quality and competitive prices 2.Meet FDA, SGS, LFGB test etc. 3.Eco-friendly 4.Widely applies to wedding, party, house, bar etc. 5.Machine made |