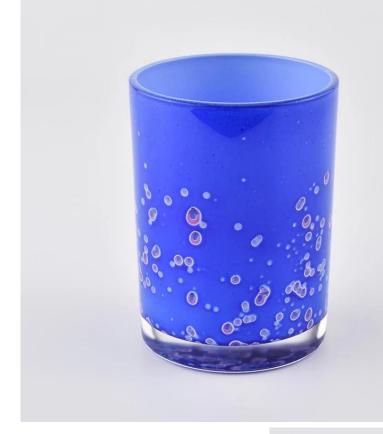

#### Flexible size design can quickly expand your market

Top dia: 80mm Bottom dia: 75mm Height: 108mm Weight: 325g Capacity: 345ml

We turn your ideas into creative fragrance products and sell them in the local market.

### **Product Features**

 Home decoration glass candle jar of high quality.
Suitable for use in hotel, wedding, etc.
Meet the ASTM test product features.