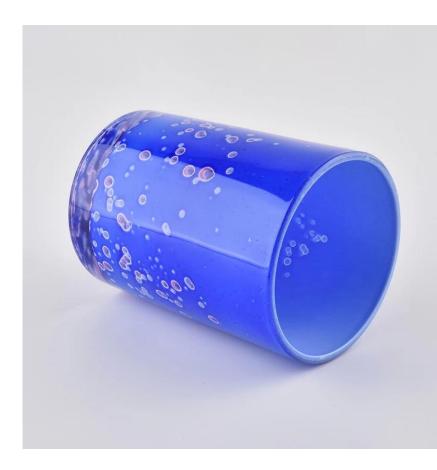

#### Flexible size design can quickly expand your market

Top dia: 80mm Bottom dia: 75mm Height: 108mm Weight: 325g Capacity: 345ml

We turn your ideas into creative fragrance products and sell them in the local market.

### **Product Features**

 Home decoration glass candle jar of high quality.
Suitable for use in hotel, wedding, etc.
Meet the ASTM test product features.