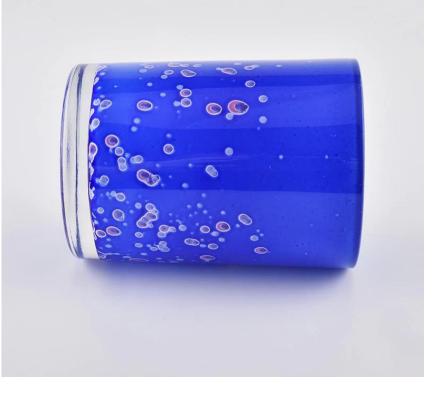

#### Flexible size design can quickly expand your market

Top dia: 80mm Bottom dia: 75mm Height: 108mm Weight: 325g Capacity: 345ml

We turn your ideas into creative fragrance products and sell them in the local market.

### **Product Features**

 Home decoration glass candle jar of high quality.
Suitable for use in hotel, wedding, etc.
Meet the ASTM test product features.