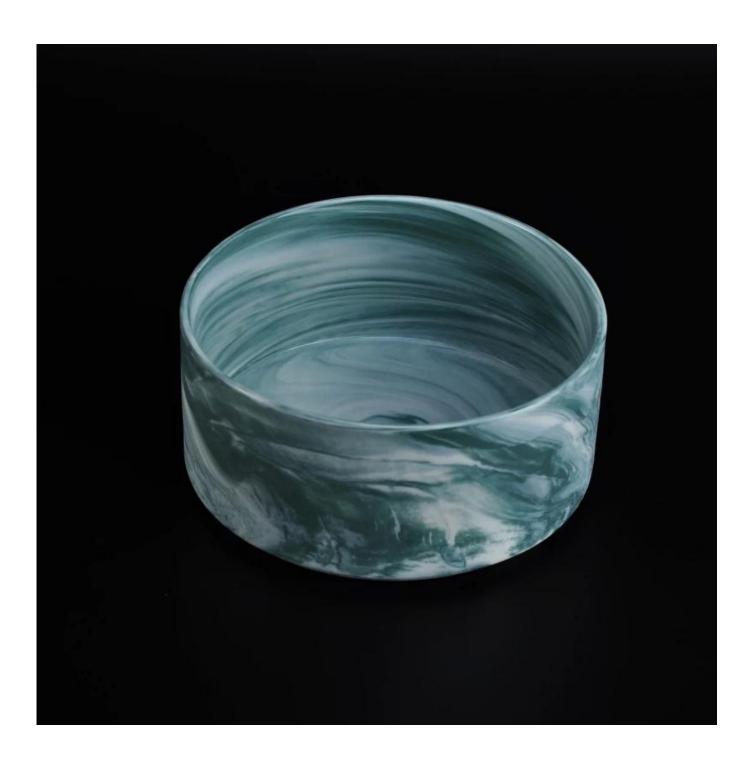

## **34oz Marble Ceramic Candle Holder**

| Product Details         |                                                                                                                                              |
|-------------------------|----------------------------------------------------------------------------------------------------------------------------------------------|
| Item number.            | SGYD16062307                                                                                                                                 |
| Material                | Ceramic                                                                                                                                      |
| Craft & Deep processing | Hand made                                                                                                                                    |
| Sample time             | <ol> <li>5 days if there is existing stock of this design.</li> <li>10 days, if you need a new design or size.</li> </ol>                    |
| Main usages             | Decorative <u>ceramic candle holders</u> for home, wedding, party, etc.     Good choice for gift                                             |
| The Features            | 1. Very innovative design with marble pattern. 2. Handmade, Eco-friendly, meet ASTM test. 3. Custom size and gift box packing are available. |

## **Descriptions**

Very innovative design with marble pattern makes this ceramic candle holder luxury and unique.