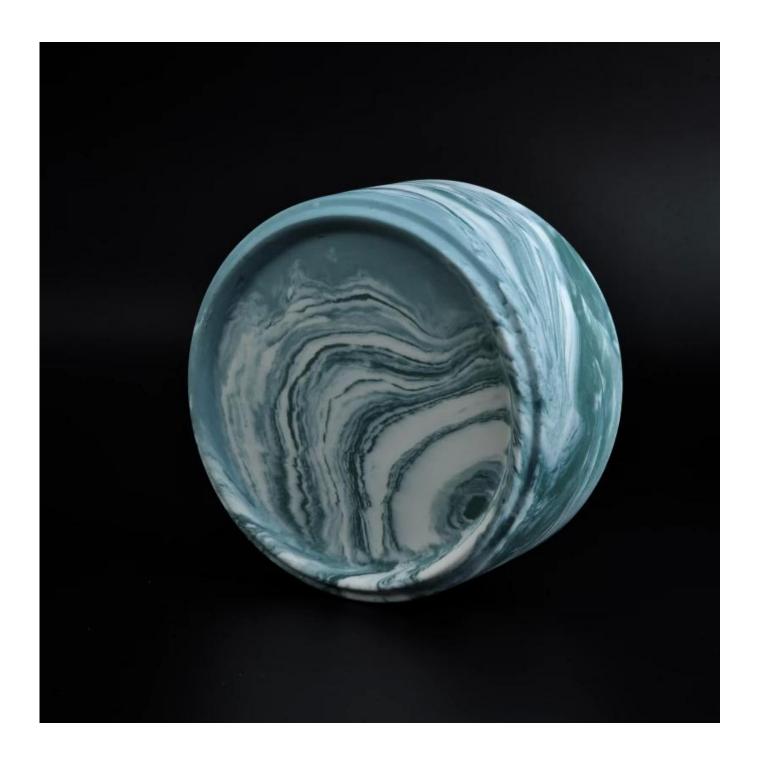

## **34oz Marble Ceramic Candle Holder**

| Product Details         |                                                                                                                                              |
|-------------------------|----------------------------------------------------------------------------------------------------------------------------------------------|
| Item number.            | SGYD16062307                                                                                                                                 |
| Material                | Ceramic                                                                                                                                      |
| Craft & Deep processing | Hand made                                                                                                                                    |
| Sample time             | <ol> <li>5 days if there is existing stock of this design.</li> <li>10 days, if you need a new design or size.</li> </ol>                    |
| Main usages             | Decorative <u>ceramic candle holders</u> for home, wedding, party, etc.     Good choice for gift                                             |
| The Features            | 1. Very innovative design with marble pattern. 2. Handmade, Eco-friendly, meet ASTM test. 3. Custom size and gift box packing are available. |

## **Descriptions**

Very innovative design with marble pattern makes this ceramic candle holder luxury and unique.