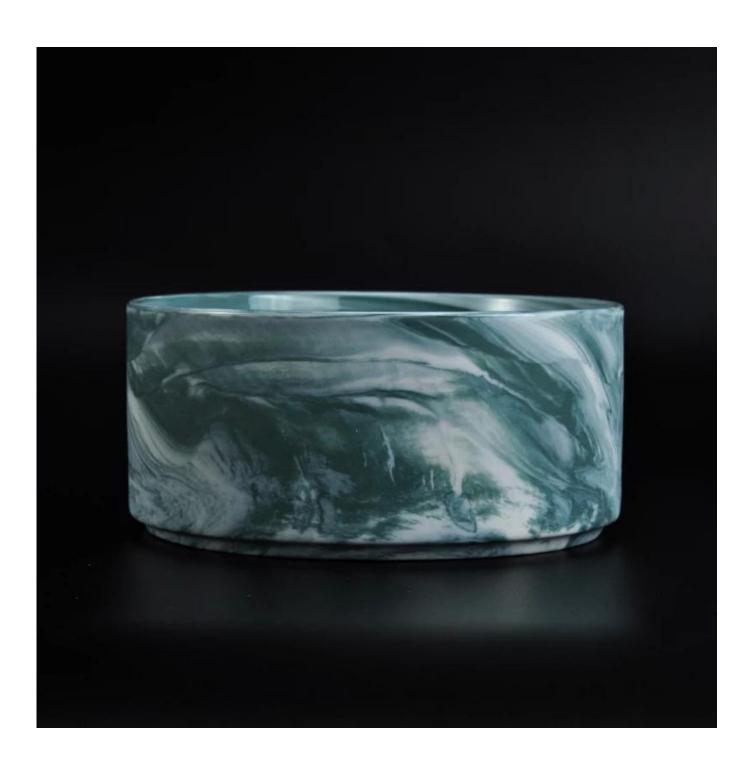

## **34oz Marble Ceramic Candle Holder**

| Product Details         |                                                                                                                                              |
|-------------------------|----------------------------------------------------------------------------------------------------------------------------------------------|
| Item number.            | SGYD16062307                                                                                                                                 |
| Material                | Ceramic                                                                                                                                      |
| Craft & Deep processing | Hand made                                                                                                                                    |
| Sample time             | <ol> <li>5 days if there is existing stock of this design.</li> <li>10 days, if you need a new design or size.</li> </ol>                    |
| Main usages             | Decorative <u>ceramic candle holders</u> for home, wedding, party, etc.     Good choice for gift                                             |
| The Features            | 1. Very innovative design with marble pattern. 2. Handmade, Eco-friendly, meet ASTM test. 3. Custom size and gift box packing are available. |

## **Descriptions**

Very innovative design with marble pattern makes this ceramic candle holder luxury and unique.