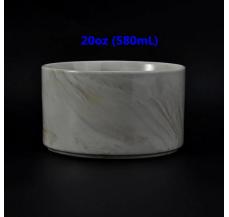

## **34oz Marble Ceramic Candle Holder**

| Product Details         |                                                                                                                                              |
|-------------------------|----------------------------------------------------------------------------------------------------------------------------------------------|
| Item number.            | SGYD16062307                                                                                                                                 |
| Material                | Ceramic                                                                                                                                      |
| Craft & Deep processing | Hand made                                                                                                                                    |
| Sample time             | <ol> <li>5 days if there is existing stock of this design.</li> <li>10 days, if you need a new design or size.</li> </ol>                    |
| Main usages             | Decorative <u>ceramic candle holders</u> for home, wedding, party, etc.     Good choice for gift                                             |
| The Features            | 1. Very innovative design with marble pattern. 2. Handmade, Eco-friendly, meet ASTM test. 3. Custom size and gift box packing are available. |

## **Descriptions**

Very innovative design with marble pattern makes this ceramic candle holder luxury and unique.