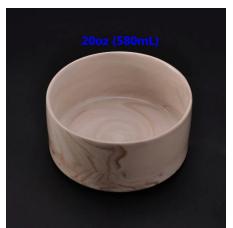

## **34oz Marble Ceramic Candle Holder**

| Product Details         |                                                                                                                                              |
|-------------------------|----------------------------------------------------------------------------------------------------------------------------------------------|
| Item number.            | SGYD16062307                                                                                                                                 |
| Material                | Ceramic                                                                                                                                      |
| Craft & Deep processing | Hand made                                                                                                                                    |
| Sample time             | <ol> <li>5 days if there is existing stock of this design.</li> <li>10 days, if you need a new design or size.</li> </ol>                    |
| Main usages             | Decorative <u>ceramic candle holders</u> for home, wedding, party, etc.     Good choice for gift                                             |
| The Features            | 1. Very innovative design with marble pattern. 2. Handmade, Eco-friendly, meet ASTM test. 3. Custom size and gift box packing are available. |

## **Descriptions**

Very innovative design with marble pattern makes this ceramic candle holder luxury and unique.