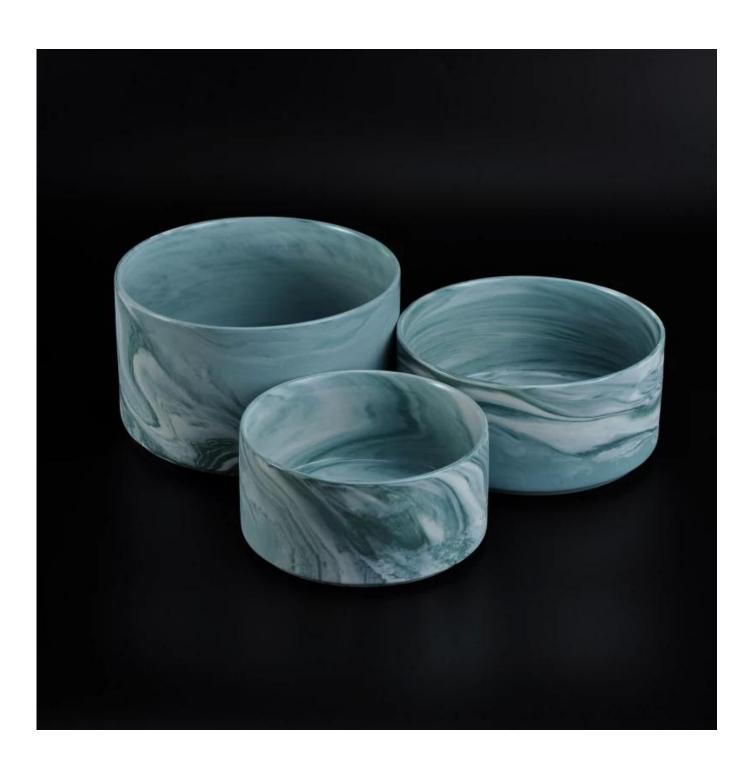

## **34oz Marble Ceramic Candle Holder**

| Product Details         |                                                                                                                                              |
|-------------------------|----------------------------------------------------------------------------------------------------------------------------------------------|
| Item number.            | SGYD16062307                                                                                                                                 |
| Material                | Ceramic                                                                                                                                      |
| Craft & Deep processing | Hand made                                                                                                                                    |
| Sample time             | <ol> <li>5 days if there is existing stock of this design.</li> <li>10 days, if you need a new design or size.</li> </ol>                    |
| Main usages             | Decorative <u>ceramic candle holders</u> for home, wedding, party, etc.     Good choice for gift                                             |
| The Features            | 1. Very innovative design with marble pattern. 2. Handmade, Eco-friendly, meet ASTM test. 3. Custom size and gift box packing are available. |

## **Descriptions**

Very innovative design with marble pattern makes this ceramic candle holder luxury and unique.