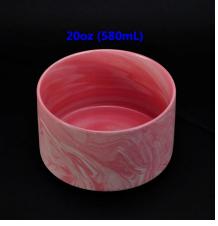

## **34oz Marble Ceramic Candle Holder**

| Product Details         |                                                                                                                                              |
|-------------------------|----------------------------------------------------------------------------------------------------------------------------------------------|
| Item number.            | SGYD16062307                                                                                                                                 |
| Material                | Ceramic                                                                                                                                      |
| Craft & Deep processing | Hand made                                                                                                                                    |
| Sample time             | <ol> <li>5 days if there is existing stock of this design.</li> <li>10 days, if you need a new design or size.</li> </ol>                    |
| Main usages             | Decorative <u>ceramic candle holders</u> for home, wedding, party, etc.     Good choice for gift                                             |
| The Features            | 1. Very innovative design with marble pattern. 2. Handmade, Eco-friendly, meet ASTM test. 3. Custom size and gift box packing are available. |

## **Descriptions**

Very innovative design with marble pattern makes this ceramic candle holder luxury and unique.