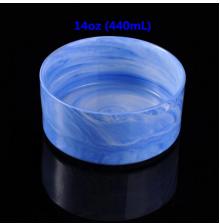

## **34oz Marble Ceramic Candle Holder**

| Product Details         |                                                                                                                                              |
|-------------------------|----------------------------------------------------------------------------------------------------------------------------------------------|
| Item number.            | SGYD16062307                                                                                                                                 |
| Material                | Ceramic                                                                                                                                      |
| Craft & Deep processing | Hand made                                                                                                                                    |
| Sample time             | <ol> <li>5 days if there is existing stock of this design.</li> <li>10 days, if you need a new design or size.</li> </ol>                    |
| Main usages             | Decorative <u>ceramic candle holders</u> for home, wedding, party, etc.     Good choice for gift                                             |
| The Features            | 1. Very innovative design with marble pattern. 2. Handmade, Eco-friendly, meet ASTM test. 3. Custom size and gift box packing are available. |

## **Descriptions**

Very innovative design with marble pattern makes this ceramic candle holder luxury and unique.