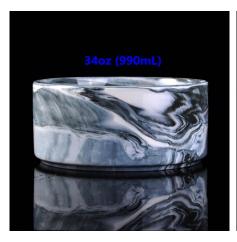

## **34oz Marble Ceramic Candle Holder**

| Product Details         |                                                                                                                                              |
|-------------------------|----------------------------------------------------------------------------------------------------------------------------------------------|
| Item number.            | SGYD16062307                                                                                                                                 |
| Material                | Ceramic                                                                                                                                      |
| Craft & Deep processing | Hand made                                                                                                                                    |
| Sample time             | <ol> <li>5 days if there is existing stock of this design.</li> <li>10 days, if you need a new design or size.</li> </ol>                    |
| Main usages             | Decorative <u>ceramic candle holders</u> for home, wedding, party, etc.     Good choice for gift                                             |
| The Features            | 1. Very innovative design with marble pattern. 2. Handmade, Eco-friendly, meet ASTM test. 3. Custom size and gift box packing are available. |

## **Descriptions**

Very innovative design with marble pattern makes this ceramic candle holder luxury and unique.