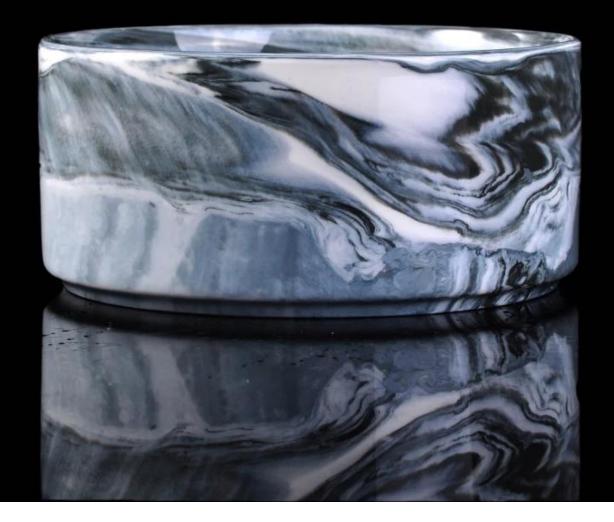

# **34oz Elegant Marble Ceramic Candle Holder**

| Product Details         |                                                                                                                                                                         |
|-------------------------|-------------------------------------------------------------------------------------------------------------------------------------------------------------------------|
| Item number.            | SGYD16062324                                                                                                                                                            |
| Material                | Ceramic                                                                                                                                                                 |
| Craft & Deep processing | Hand made                                                                                                                                                               |
| Sample time             | <ol> <li>5 days if there is existing stock of this design.</li> <li>10 days, if you need a new design or size.</li> </ol>                                               |
| Main usages             | <ol> <li>Decorative <u>ceramic candle holders</u> for home, wedding, party, etc.</li> <li>Good choice for gift</li> </ol>                                               |
| The Features            | <ol> <li>Very innovative design with marble pattern.</li> <li>Handmade,Eco-friendly,meet ASTM test.</li> <li>Custom size and gift box packing are available.</li> </ol> |

## **Descriptions**

Very innovative design with marble pattern makes this ceramic candle holder luxury and unique.

# **More Marble Ceramic Candles Holders**