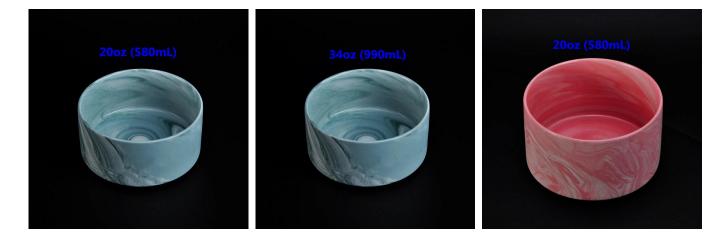

# **34oz Elegant Marble Ceramic Candle Holder**

| Product Details         |                                                                                                                                                                         |
|-------------------------|-------------------------------------------------------------------------------------------------------------------------------------------------------------------------|
| Item number.            | SGYD16062324                                                                                                                                                            |
| Material                | Ceramic                                                                                                                                                                 |
| Craft & Deep processing | Hand made                                                                                                                                                               |
| Sample time             | <ol> <li>5 days if there is existing stock of this design.</li> <li>10 days, if you need a new design or size.</li> </ol>                                               |
| Main usages             | <ol> <li>Decorative <u>ceramic candle holders</u> for home, wedding, party, etc.</li> <li>Good choice for gift</li> </ol>                                               |
| The Features            | <ol> <li>Very innovative design with marble pattern.</li> <li>Handmade,Eco-friendly,meet ASTM test.</li> <li>Custom size and gift box packing are available.</li> </ol> |