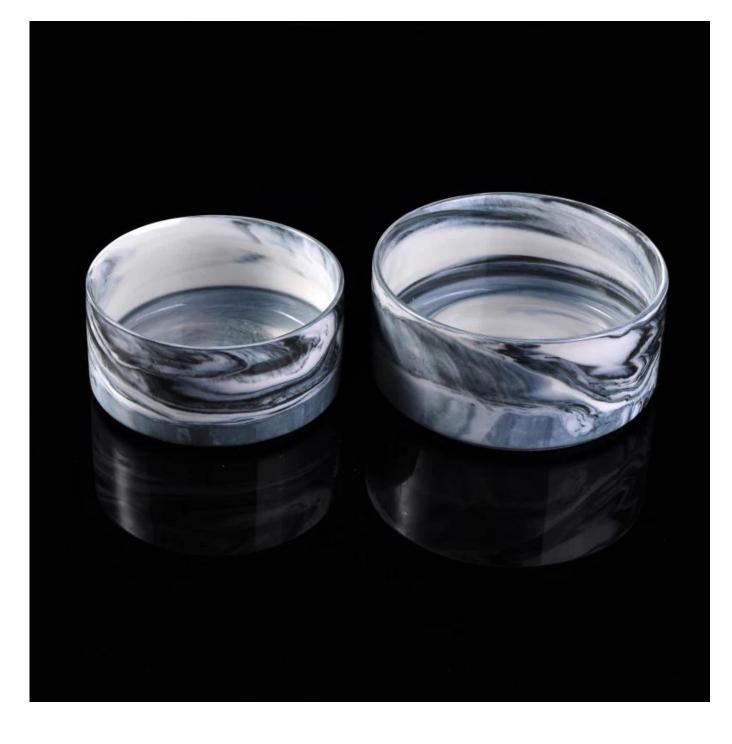

## **Descriptions**

Very innovative design with marble pattern makes this ceramic candle holder luxury and unique.