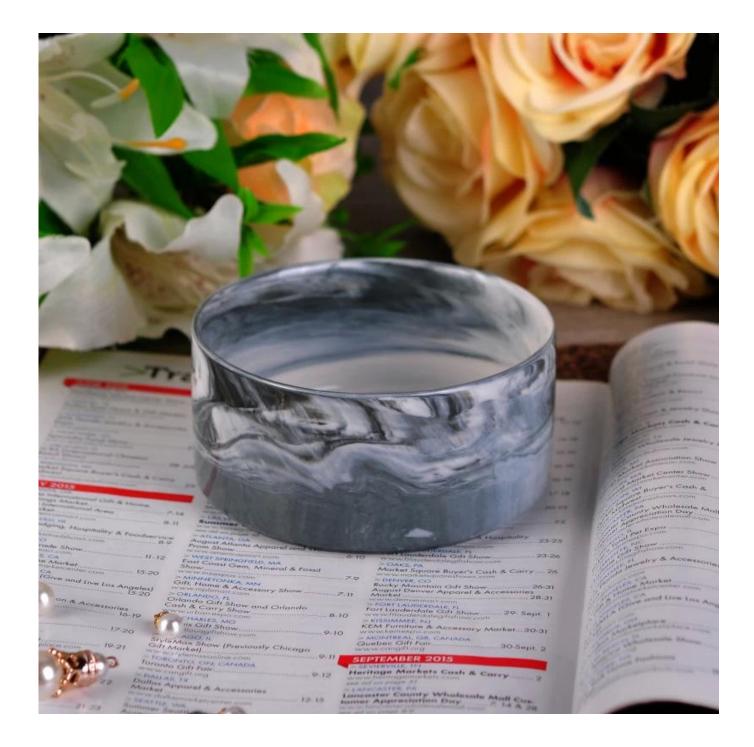

# **34oz Elegant Marble Ceramic Candle Holder**

| Product Details         |                                                                                                                                                                         |
|-------------------------|-------------------------------------------------------------------------------------------------------------------------------------------------------------------------|
| Item number.            | SGYD16062324                                                                                                                                                            |
| Material                | Ceramic                                                                                                                                                                 |
| Craft & Deep processing | Hand made                                                                                                                                                               |
| Sample time             | <ol> <li>5 days if there is existing stock of this design.</li> <li>10 days, if you need a new design or size.</li> </ol>                                               |
| Main usages             | <ol> <li>Decorative <u>ceramic candle holders</u> for home, wedding, party, etc.</li> <li>Good choice for gift</li> </ol>                                               |
| The Features            | <ol> <li>Very innovative design with marble pattern.</li> <li>Handmade,Eco-friendly,meet ASTM test.</li> <li>Custom size and gift box packing are available.</li> </ol> |

## **Descriptions**

Very innovative design with marble pattern makes this ceramic candle holder luxury and unique.