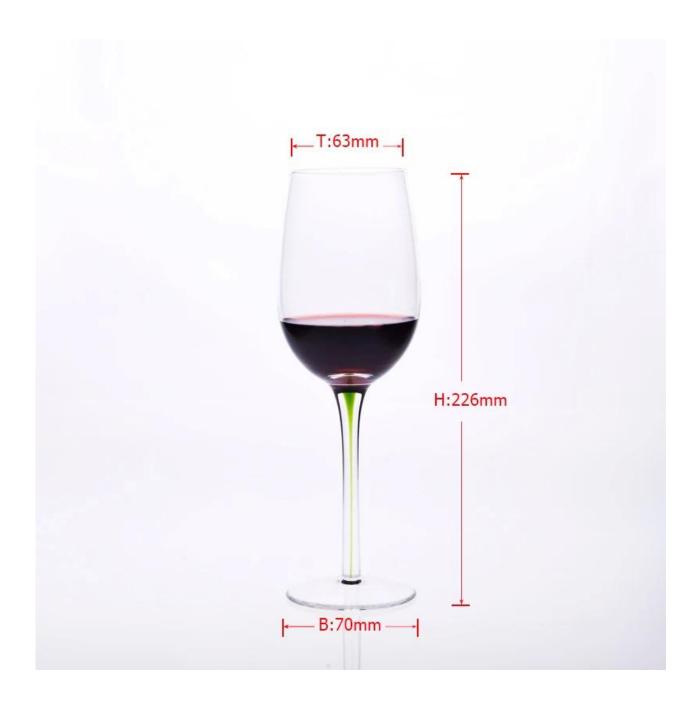

| Item No.         | SGJX134                                                                                                                                                                                                                                                                                                        |  |  |  |
|------------------|----------------------------------------------------------------------------------------------------------------------------------------------------------------------------------------------------------------------------------------------------------------------------------------------------------------|--|--|--|
| Material         | High white glass                                                                                                                                                                                                                                                                                               |  |  |  |
| Color            | Clear                                                                                                                                                                                                                                                                                                          |  |  |  |
| Craft            | Man blown                                                                                                                                                                                                                                                                                                      |  |  |  |
| Samples time     | S days if at exit shaped and size of glass     B days if need new shape or size of glass                                                                                                                                                                                                                       |  |  |  |
| Packing          | Normal packing,24or 36pcs into export carton,carton with cardboard divider                                                                                                                                                                                                                                     |  |  |  |
| Product Capacity | 500,000~1,000,000 pcs per month                                                                                                                                                                                                                                                                                |  |  |  |
| Delivery time    | Within 35 days after the sample and order confirmed                                                                                                                                                                                                                                                            |  |  |  |
| Payment terms    | 30% deposit by T/T in advance and the balance against the copy of B/L                                                                                                                                                                                                                                          |  |  |  |
| Shipment         | By sea,by air,by Express and your shipping agent is acceptable                                                                                                                                                                                                                                                 |  |  |  |
| Product Features | 1. Hand made 2. Suitable for used in pub, hotel, restaurants, home,etc 3. Professional Q/C for quality control 4. Competitive price and quality 5. Meet FDA test and food grade                                                                                                                                |  |  |  |
| For your choices | 1. Any logo printing on the glass body 2. Any color painted, frost, electroplate, pattern laser carver for the finish 3. Special package like shrink wrap, color gift box, white gift box etc 4. Open new mould for the glass, wood, plastic or metal as you like 5. Different size and shapes meet your needs |  |  |  |