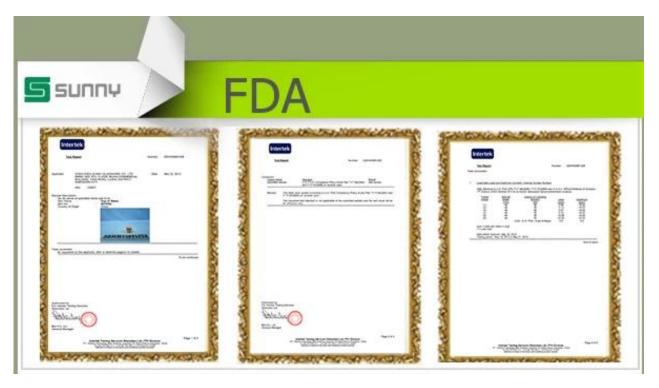

| Item No.         | SGJX134                                                                                                                                                                                                                                                                                                        |  |  |  |
|------------------|----------------------------------------------------------------------------------------------------------------------------------------------------------------------------------------------------------------------------------------------------------------------------------------------------------------|--|--|--|
| Material         | High white glass                                                                                                                                                                                                                                                                                               |  |  |  |
| Color            | Clear                                                                                                                                                                                                                                                                                                          |  |  |  |
| Craft            | Man blown                                                                                                                                                                                                                                                                                                      |  |  |  |
| Samples time     | S days if at exit shaped and size of glass     B days if need new shape or size of glass                                                                                                                                                                                                                       |  |  |  |
| Packing          | Normal packing,24or 36pcs into export carton,carton with cardboard divider                                                                                                                                                                                                                                     |  |  |  |
| Product Capacity | 500,000~1,000,000 pcs per month                                                                                                                                                                                                                                                                                |  |  |  |
| Delivery time    | Within 35 days after the sample and order confirmed                                                                                                                                                                                                                                                            |  |  |  |
| Payment terms    | 30% deposit by T/T in advance and the balance against the copy of B/L                                                                                                                                                                                                                                          |  |  |  |
| Shipment         | By sea,by air,by Express and your shipping agent is acceptable                                                                                                                                                                                                                                                 |  |  |  |
| Product Features | 1. Hand made 2. Suitable for used in pub, hotel, restaurants, home,etc 3. Professional Q/C for quality control 4. Competitive price and quality 5. Meet FDA test and food grade                                                                                                                                |  |  |  |
| For your choices | 1. Any logo printing on the glass body 2. Any color painted, frost, electroplate, pattern laser carver for the finish 3. Special package like shrink wrap, color gift box, white gift box etc 4. Open new mould for the glass, wood, plastic or metal as you like 5. Different size and shapes meet your needs |  |  |  |