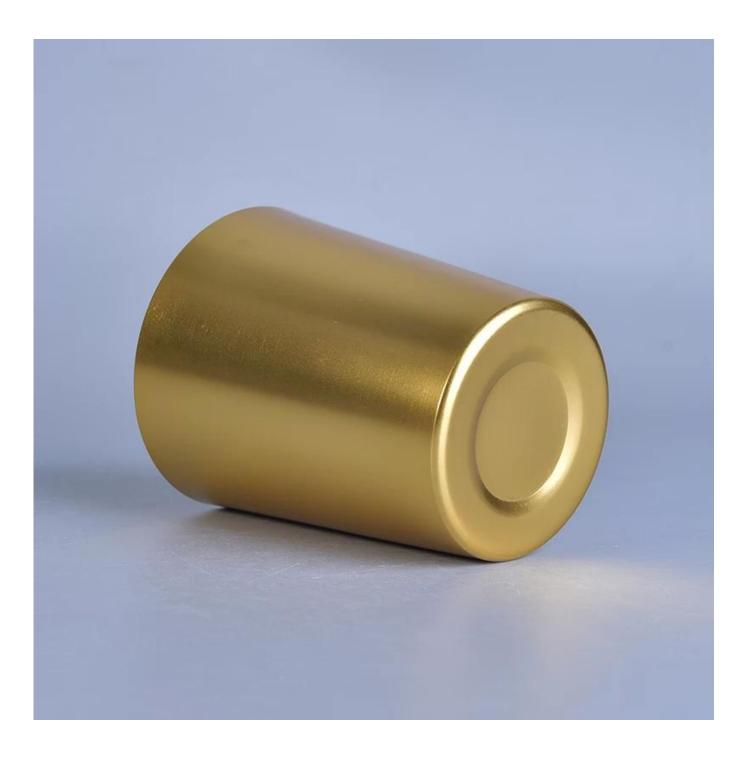

## 334ml Coloring Oxidation Coated Aluminum Metal Candle Holder Set

| ltem number.             | SGJBS17060902B                                                                                                                                                                                                                                                              |
|--------------------------|-----------------------------------------------------------------------------------------------------------------------------------------------------------------------------------------------------------------------------------------------------------------------------|
| Material                 | Aluminum Metal Candle Holder                                                                                                                                                                                                                                                |
| Craft                    | machine made                                                                                                                                                                                                                                                                |
| Samples time             | 1. 5 days if there is a form and size                                                                                                                                                                                                                                       |
|                          | 2. 15 days, if you need a new shape and size                                                                                                                                                                                                                                |
| Product Capacity         | 500,000 ~ 1,000,000 pieces per month                                                                                                                                                                                                                                        |
| The Features of products | <ol> <li>Machine Made Aluminum Metal Candle Holder from high quality.</li> <li>Could be sprayed any color, even silver or golden electroplated.</li> <li>Suitable for use in hotel, house, etc.</li> <li>Eco-friendly.</li> <li>Meet FDA test , ASTM, CA 65 test</li> </ol> |

1. Aluminum Metal canlde holders can be used in wedding decoration, home decoration, party, banquet ect,

2. This candle container is very great as a gorgeous centerpiece for an event

3. The Aluminum Metal candle jars can decorate your indoors and outdoors with different effects, such as color sprayed, silver or golden electroplated.