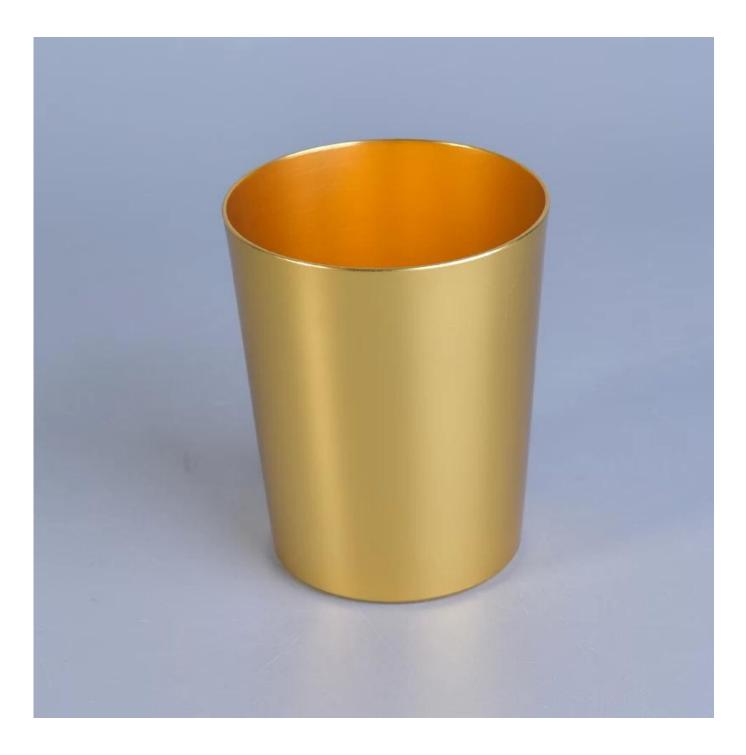

## 334ml Coloring Oxidation Coated Aluminum Metal Candle Holder Set

| ltem number.             | SGJBS17060902B                                                                                                                                                                                                                                                              |
|--------------------------|-----------------------------------------------------------------------------------------------------------------------------------------------------------------------------------------------------------------------------------------------------------------------------|
| Material                 | Aluminum Metal Candle Holder                                                                                                                                                                                                                                                |
| Craft                    | machine made                                                                                                                                                                                                                                                                |
| Samples time             | 1. 5 days if there is a form and size                                                                                                                                                                                                                                       |
|                          | 2. 15 days, if you need a new shape and size                                                                                                                                                                                                                                |
| Product Capacity         | 500,000 ~ 1,000,000 pieces per month                                                                                                                                                                                                                                        |
| The Features of products | <ol> <li>Machine Made Aluminum Metal Candle Holder from high quality.</li> <li>Could be sprayed any color, even silver or golden electroplated.</li> <li>Suitable for use in hotel, house, etc.</li> <li>Eco-friendly.</li> <li>Meet FDA test , ASTM, CA 65 test</li> </ol> |

1. Aluminum Metal canlde holders can be used in wedding decoration, home decoration, party, banquet ect,

2. This candle container is very great as a gorgeous centerpiece for an event

3. The Aluminum Metal candle jars can decorate your indoors and outdoors with different effects, such as color sprayed, silver or golden electroplated.