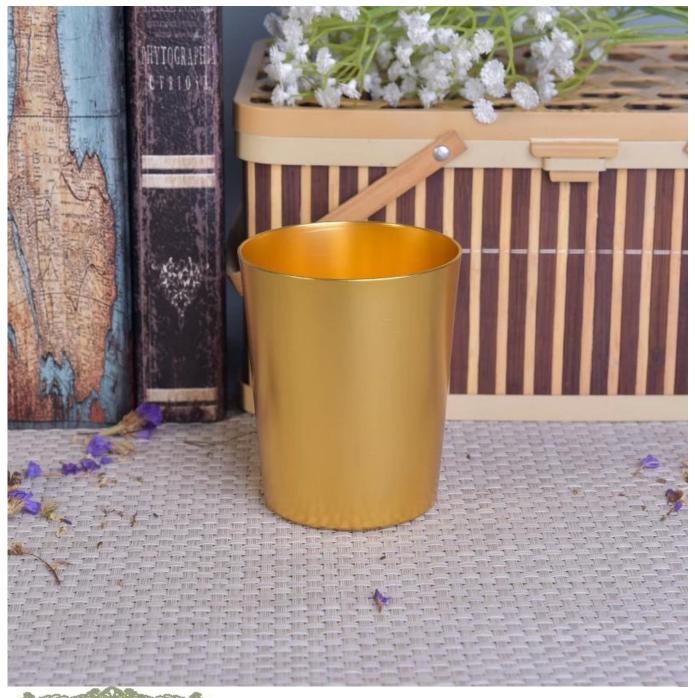

## 334ml Coloring Oxidation Coated Aluminum Metal Candle Holder Set

| ltem number.             | SGJBS17060902B                                                                                                                                                                                                                                                              |
|--------------------------|-----------------------------------------------------------------------------------------------------------------------------------------------------------------------------------------------------------------------------------------------------------------------------|
| Material                 | Aluminum Metal Candle Holder                                                                                                                                                                                                                                                |
| Craft                    | machine made                                                                                                                                                                                                                                                                |
| Samples time             | 1. 5 days if there is a form and size                                                                                                                                                                                                                                       |
|                          | 2. 15 days, if you need a new shape and size                                                                                                                                                                                                                                |
| Product Capacity         | 500,000 ~ 1,000,000 pieces per month                                                                                                                                                                                                                                        |
| The Features of products | <ol> <li>Machine Made Aluminum Metal Candle Holder from high quality.</li> <li>Could be sprayed any color, even silver or golden electroplated.</li> <li>Suitable for use in hotel, house, etc.</li> <li>Eco-friendly.</li> <li>Meet FDA test , ASTM, CA 65 test</li> </ol> |

1. Aluminum Metal canlde holders can be used in wedding decoration, home decoration, party, banquet ect,

2. This candle container is very great as a gorgeous centerpiece for an event

3. The Aluminum Metal candle jars can decorate your indoors and outdoors with different effects, such as color sprayed, silver or golden electroplated.

4. The Aluminum Metal candle vessel is a wonderful gift as housewarmings and other events.