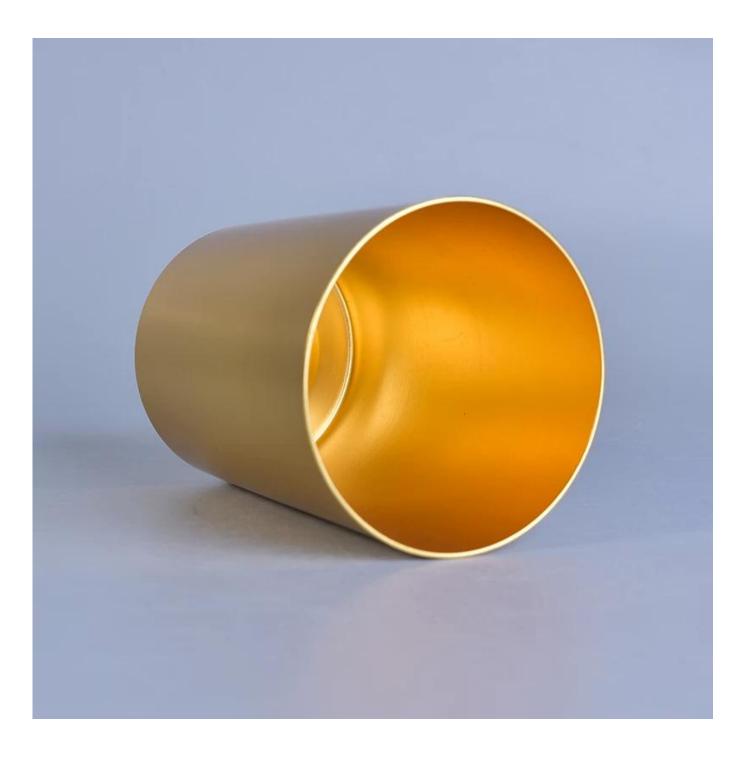

## 334ml Coloring Oxidation Coated Aluminum Metal Candle Holder Set

| ltem number.             | SGJBS17060902B                                                                                                                                                                                                                                                              |
|--------------------------|-----------------------------------------------------------------------------------------------------------------------------------------------------------------------------------------------------------------------------------------------------------------------------|
| Material                 | Aluminum Metal Candle Holder                                                                                                                                                                                                                                                |
| Craft                    | machine made                                                                                                                                                                                                                                                                |
| Samples time             | 1. 5 days if there is a form and size                                                                                                                                                                                                                                       |
|                          | 2. 15 days, if you need a new shape and size                                                                                                                                                                                                                                |
| Product Capacity         | 500,000 ~ 1,000,000 pieces per month                                                                                                                                                                                                                                        |
| The Features of products | <ol> <li>Machine Made Aluminum Metal Candle Holder from high quality.</li> <li>Could be sprayed any color, even silver or golden electroplated.</li> <li>Suitable for use in hotel, house, etc.</li> <li>Eco-friendly.</li> <li>Meet FDA test , ASTM, CA 65 test</li> </ol> |

1. Aluminum Metal canlde holders can be used in wedding decoration, home decoration, party, banquet ect,

2. This candle container is very great as a gorgeous centerpiece for an event

3. The Aluminum Metal candle jars can decorate your indoors and outdoors with different effects, such as color sprayed, silver or golden electroplated.