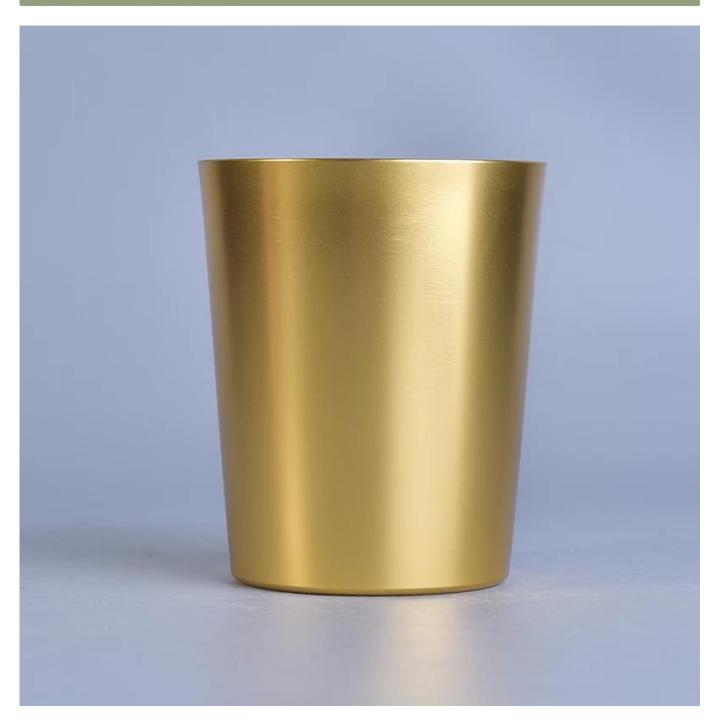

## 334ml Coloring Oxidation Coated Aluminum Metal Candle Holder Set

| ltem number.             | SGJBS17060902B                                                                                                                                                                                                                                                              |
|--------------------------|-----------------------------------------------------------------------------------------------------------------------------------------------------------------------------------------------------------------------------------------------------------------------------|
| Material                 | Aluminum Metal Candle Holder                                                                                                                                                                                                                                                |
| Craft                    | machine made                                                                                                                                                                                                                                                                |
| Samples time             | 1. 5 days if there is a form and size                                                                                                                                                                                                                                       |
|                          | 2. 15 days, if you need a new shape and size                                                                                                                                                                                                                                |
| Product Capacity         | 500,000 ~ 1,000,000 pieces per month                                                                                                                                                                                                                                        |
| The Features of products | <ol> <li>Machine Made Aluminum Metal Candle Holder from high quality.</li> <li>Could be sprayed any color, even silver or golden electroplated.</li> <li>Suitable for use in hotel, house, etc.</li> <li>Eco-friendly.</li> <li>Meet FDA test , ASTM, CA 65 test</li> </ol> |

1. Aluminum Metal canlde holders can be used in wedding decoration, home decoration, party, banquet ect,

2. This candle container is very great as a gorgeous centerpiece for an event

3. The Aluminum Metal candle jars can decorate your indoors and outdoors with different effects, such as color sprayed, silver or golden electroplated.