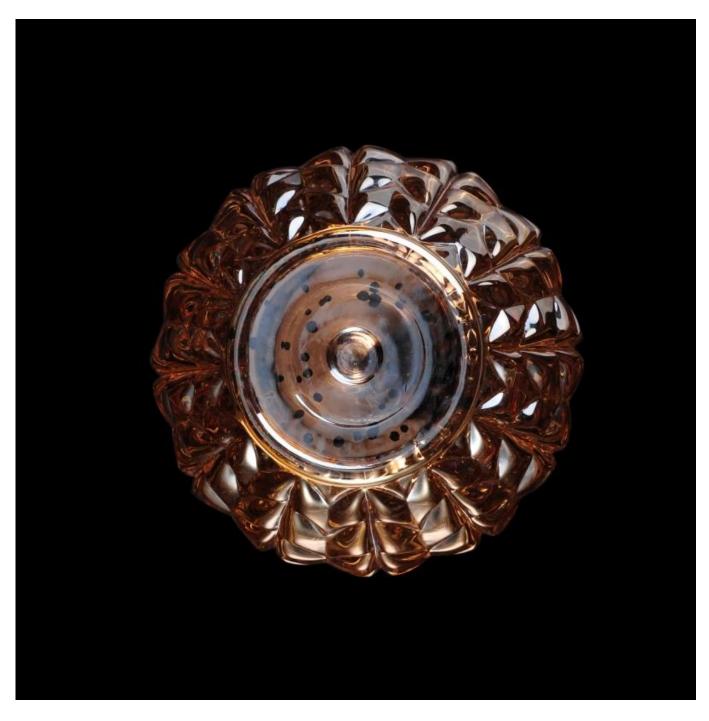

# 315ml amber ion-electroplating twinkling candle holder

| Name            | 315ml amber ion-electroplating twinkling candle holder                                                                                                                                                                                                                                                                                                                                                                                                                                                                                                                                                                                                                                                                     |
|-----------------|----------------------------------------------------------------------------------------------------------------------------------------------------------------------------------------------------------------------------------------------------------------------------------------------------------------------------------------------------------------------------------------------------------------------------------------------------------------------------------------------------------------------------------------------------------------------------------------------------------------------------------------------------------------------------------------------------------------------------|
| Product Specifi | c Item No.:SGLYP16062301  Top dia: 90mm  Bottom dia:58mm  Height:95mm  Capacity: 315ml  Weight:600g                                                                                                                                                                                                                                                                                                                                                                                                                                                                                                                                                                                                                        |
| <br>  Material  | Glass,Soda-Lime glass,high white glass                                                                                                                                                                                                                                                                                                                                                                                                                                                                                                                                                                                                                                                                                     |
| Accessories     | Cap, glass/metal/wood lid, etc                                                                                                                                                                                                                                                                                                                                                                                                                                                                                                                                                                                                                                                                                             |
| Finish          | Clear,decal, color coating, mercury, laser, frosted, plating, glazed etc.                                                                                                                                                                                                                                                                                                                                                                                                                                                                                                                                                                                                                                                  |
| Packaging       | <ol> <li>24/36/48/72 pcs per standard safety export carton packing</li> <li>Color/white/brown box packing</li> <li>Luxury gift box packing</li> <li>Shrinking packing</li> <li>Individual/set box packing</li> <li>Customized packing</li> </ol>                                                                                                                                                                                                                                                                                                                                                                                                                                                                           |
| Our strength    | <ol> <li>We are the professional candle holder manufacturer, specialized in producing different kinds of candle holders, like glass candle holder, ceramic candle holder, marble candle holder, Concrete candle holder, Tin candle holder, Stainless candle jar etc.</li> <li>Products applicate for home/store/super market/restaurant/hotel/bar/KTV etc.</li> <li>With professional designer team, which can help design and open new mould based on your requirement.</li> <li>Post processing: color coating, plating, mercury, iridescent, engraving, printing, decal, spray color, frosty, gold plating, hand-drawing etc.</li> <li>Small MOQ is acceptable. We have regular products for supporting you.</li> </ol> |
| Our service     | * Reply you within 24 hours  * Ranges of products for your selections  * Completely production system  * Skilled factory workers  * Both machine line and handmade line for your service  * Experienced QC team inspect the products comprehensively and strictly according to AQL standard  * Creative designer innovate newly products over 15 styles monthly  * Professional Logistic department supply to door service                                                                                                                                                                                                                                                                                                 |
| MOQ             | 5000pcs                                                                                                                                                                                                                                                                                                                                                                                                                                                                                                                                                                                                                                                                                                                    |