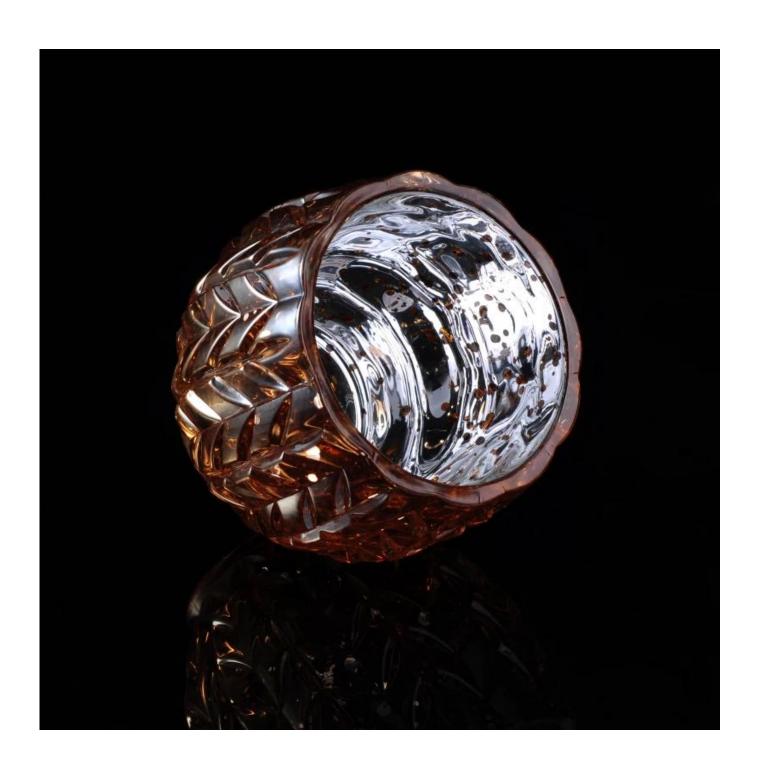

# 315ml amber ion-electroplating twinkling candle holder

| Name            | 315ml amber ion-electroplating twinkling candle holder                                                                                                                                                                                                                                                                                                                                                                                                                                                                                                                                                                                                                                                                     |
|-----------------|----------------------------------------------------------------------------------------------------------------------------------------------------------------------------------------------------------------------------------------------------------------------------------------------------------------------------------------------------------------------------------------------------------------------------------------------------------------------------------------------------------------------------------------------------------------------------------------------------------------------------------------------------------------------------------------------------------------------------|
| Product Specifi | c Item No.:SGLYP16062301  Top dia: 90mm  Bottom dia:58mm  Height:95mm  Capacity: 315ml  Weight:600g                                                                                                                                                                                                                                                                                                                                                                                                                                                                                                                                                                                                                        |
| <br>  Material  | Glass,Soda-Lime glass,high white glass                                                                                                                                                                                                                                                                                                                                                                                                                                                                                                                                                                                                                                                                                     |
| Accessories     | Cap, glass/metal/wood lid, etc                                                                                                                                                                                                                                                                                                                                                                                                                                                                                                                                                                                                                                                                                             |
| Finish          | Clear,decal, color coating, mercury, laser, frosted, plating, glazed etc.                                                                                                                                                                                                                                                                                                                                                                                                                                                                                                                                                                                                                                                  |
| Packaging       | <ol> <li>24/36/48/72 pcs per standard safety export carton packing</li> <li>Color/white/brown box packing</li> <li>Luxury gift box packing</li> <li>Shrinking packing</li> <li>Individual/set box packing</li> <li>Customized packing</li> </ol>                                                                                                                                                                                                                                                                                                                                                                                                                                                                           |
| Our strength    | <ol> <li>We are the professional candle holder manufacturer, specialized in producing different kinds of candle holders, like glass candle holder, ceramic candle holder, marble candle holder, Concrete candle holder, Tin candle holder, Stainless candle jar etc.</li> <li>Products applicate for home/store/super market/restaurant/hotel/bar/KTV etc.</li> <li>With professional designer team, which can help design and open new mould based on your requirement.</li> <li>Post processing: color coating, plating, mercury, iridescent, engraving, printing, decal, spray color, frosty, gold plating, hand-drawing etc.</li> <li>Small MOQ is acceptable. We have regular products for supporting you.</li> </ol> |
| Our service     | * Reply you within 24 hours  * Ranges of products for your selections  * Completely production system  * Skilled factory workers  * Both machine line and handmade line for your service  * Experienced QC team inspect the products comprehensively and strictly according to AQL standard  * Creative designer innovate newly products over 15 styles monthly  * Professional Logistic department supply to door service                                                                                                                                                                                                                                                                                                 |
| MOQ             | 5000pcs                                                                                                                                                                                                                                                                                                                                                                                                                                                                                                                                                                                                                                                                                                                    |