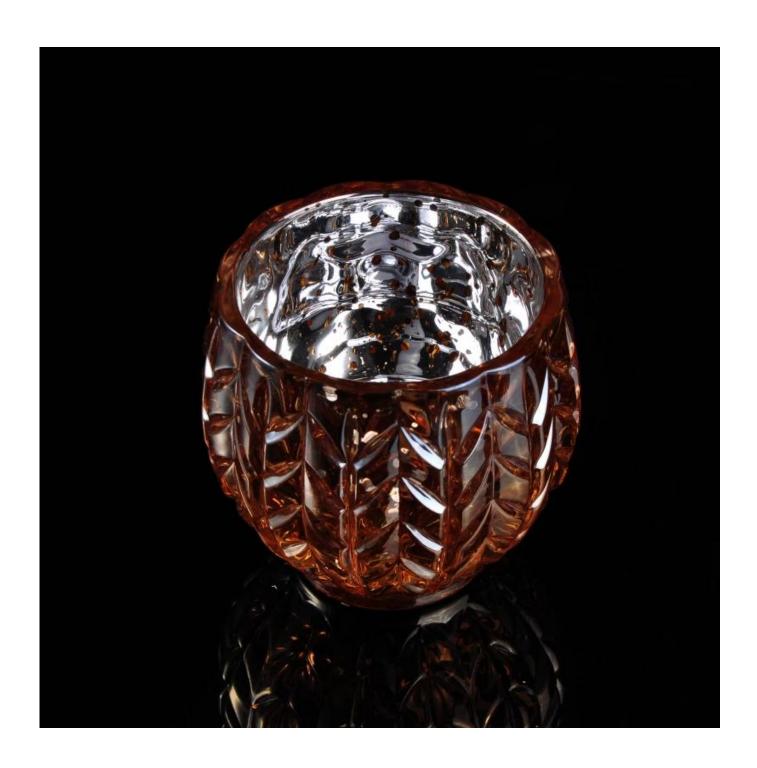

# 315ml amber ion-electroplating twinkling candle holder

| Name            | 315ml amber ion-electroplating twinkling candle holder                                                                                                                                                                                                                                                                                                                                                                                                                                                                                                                                                                                                                                                                     |
|-----------------|----------------------------------------------------------------------------------------------------------------------------------------------------------------------------------------------------------------------------------------------------------------------------------------------------------------------------------------------------------------------------------------------------------------------------------------------------------------------------------------------------------------------------------------------------------------------------------------------------------------------------------------------------------------------------------------------------------------------------|
| Product Specifi | c Item No.:SGLYP16062301  Top dia: 90mm  Bottom dia:58mm  Height:95mm  Capacity: 315ml  Weight:600g                                                                                                                                                                                                                                                                                                                                                                                                                                                                                                                                                                                                                        |
| <br>  Material  | Glass,Soda-Lime glass,high white glass                                                                                                                                                                                                                                                                                                                                                                                                                                                                                                                                                                                                                                                                                     |
| Accessories     | Cap, glass/metal/wood lid, etc                                                                                                                                                                                                                                                                                                                                                                                                                                                                                                                                                                                                                                                                                             |
| Finish          | Clear,decal, color coating, mercury, laser, frosted, plating, glazed etc.                                                                                                                                                                                                                                                                                                                                                                                                                                                                                                                                                                                                                                                  |
| Packaging       | <ol> <li>24/36/48/72 pcs per standard safety export carton packing</li> <li>Color/white/brown box packing</li> <li>Luxury gift box packing</li> <li>Shrinking packing</li> <li>Individual/set box packing</li> <li>Customized packing</li> </ol>                                                                                                                                                                                                                                                                                                                                                                                                                                                                           |
| Our strength    | <ol> <li>We are the professional candle holder manufacturer, specialized in producing different kinds of candle holders, like glass candle holder, ceramic candle holder, marble candle holder, Concrete candle holder, Tin candle holder, Stainless candle jar etc.</li> <li>Products applicate for home/store/super market/restaurant/hotel/bar/KTV etc.</li> <li>With professional designer team, which can help design and open new mould based on your requirement.</li> <li>Post processing: color coating, plating, mercury, iridescent, engraving, printing, decal, spray color, frosty, gold plating, hand-drawing etc.</li> <li>Small MOQ is acceptable. We have regular products for supporting you.</li> </ol> |
| Our service     | * Reply you within 24 hours  * Ranges of products for your selections  * Completely production system  * Skilled factory workers  * Both machine line and handmade line for your service  * Experienced QC team inspect the products comprehensively and strictly according to AQL standard  * Creative designer innovate newly products over 15 styles monthly  * Professional Logistic department supply to door service                                                                                                                                                                                                                                                                                                 |
| MOQ             | 5000pcs                                                                                                                                                                                                                                                                                                                                                                                                                                                                                                                                                                                                                                                                                                                    |