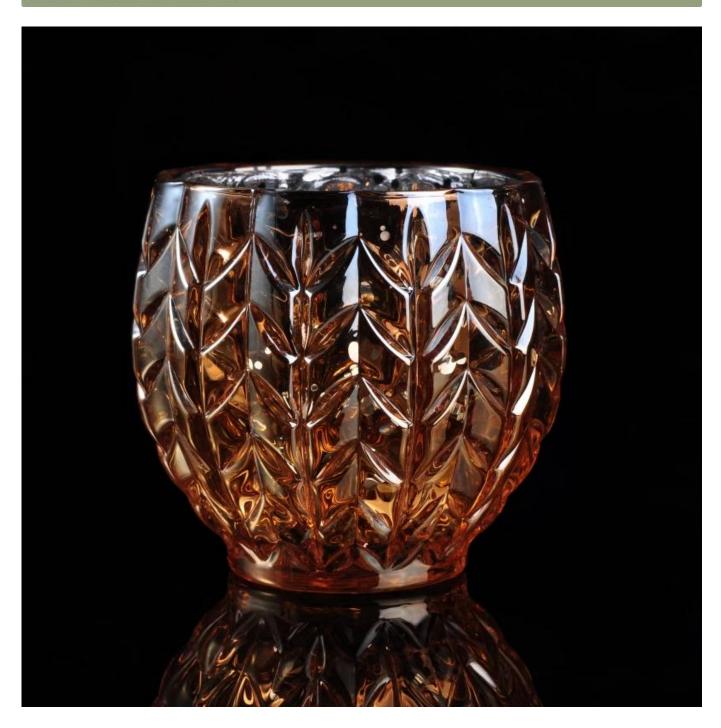

# 315ml amber ion-electroplating twinkling candle holder

| Name            | 315ml amber ion-electroplating twinkling candle holder                                                                                                                                                                                                                                                                                                                                                                                                                                                                                                                                                                                                                                                                     |
|-----------------|----------------------------------------------------------------------------------------------------------------------------------------------------------------------------------------------------------------------------------------------------------------------------------------------------------------------------------------------------------------------------------------------------------------------------------------------------------------------------------------------------------------------------------------------------------------------------------------------------------------------------------------------------------------------------------------------------------------------------|
| Product Specifi | c Item No.:SGLYP16062301  Top dia: 90mm  Bottom dia:58mm  Height:95mm  Capacity: 315ml  Weight:600g                                                                                                                                                                                                                                                                                                                                                                                                                                                                                                                                                                                                                        |
| <br>  Material  | Glass,Soda-Lime glass,high white glass                                                                                                                                                                                                                                                                                                                                                                                                                                                                                                                                                                                                                                                                                     |
| Accessories     | Cap, glass/metal/wood lid, etc                                                                                                                                                                                                                                                                                                                                                                                                                                                                                                                                                                                                                                                                                             |
| Finish          | Clear,decal, color coating, mercury, laser, frosted, plating, glazed etc.                                                                                                                                                                                                                                                                                                                                                                                                                                                                                                                                                                                                                                                  |
| Packaging       | <ol> <li>24/36/48/72 pcs per standard safety export carton packing</li> <li>Color/white/brown box packing</li> <li>Luxury gift box packing</li> <li>Shrinking packing</li> <li>Individual/set box packing</li> <li>Customized packing</li> </ol>                                                                                                                                                                                                                                                                                                                                                                                                                                                                           |
| Our strength    | <ol> <li>We are the professional candle holder manufacturer, specialized in producing different kinds of candle holders, like glass candle holder, ceramic candle holder, marble candle holder, Concrete candle holder, Tin candle holder, Stainless candle jar etc.</li> <li>Products applicate for home/store/super market/restaurant/hotel/bar/KTV etc.</li> <li>With professional designer team, which can help design and open new mould based on your requirement.</li> <li>Post processing: color coating, plating, mercury, iridescent, engraving, printing, decal, spray color, frosty, gold plating, hand-drawing etc.</li> <li>Small MOQ is acceptable. We have regular products for supporting you.</li> </ol> |
| Our service     | * Reply you within 24 hours  * Ranges of products for your selections  * Completely production system  * Skilled factory workers  * Both machine line and handmade line for your service  * Experienced QC team inspect the products comprehensively and strictly according to AQL standard  * Creative designer innovate newly products over 15 styles monthly  * Professional Logistic department supply to door service                                                                                                                                                                                                                                                                                                 |
| MOQ             | 5000pcs                                                                                                                                                                                                                                                                                                                                                                                                                                                                                                                                                                                                                                                                                                                    |