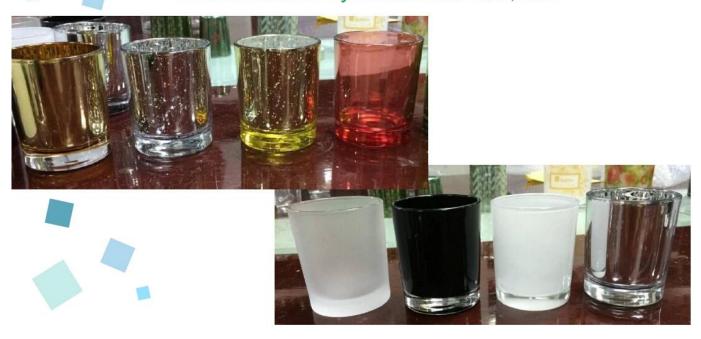

# 315ml amber ion-electroplating twinkling candle holder

| Name            | 315ml amber ion-electroplating twinkling candle holder                                                                                                                                                                                                                                                                                                                                                                                                                                                                                                                                                                                                                                                                     |
|-----------------|----------------------------------------------------------------------------------------------------------------------------------------------------------------------------------------------------------------------------------------------------------------------------------------------------------------------------------------------------------------------------------------------------------------------------------------------------------------------------------------------------------------------------------------------------------------------------------------------------------------------------------------------------------------------------------------------------------------------------|
| Product Specifi | c Item No.:SGLYP16062301  Top dia: 90mm  Bottom dia:58mm  Height:95mm  Capacity: 315ml  Weight:600g                                                                                                                                                                                                                                                                                                                                                                                                                                                                                                                                                                                                                        |
| <br>  Material  | Glass,Soda-Lime glass,high white glass                                                                                                                                                                                                                                                                                                                                                                                                                                                                                                                                                                                                                                                                                     |
| Accessories     | Cap, glass/metal/wood lid, etc                                                                                                                                                                                                                                                                                                                                                                                                                                                                                                                                                                                                                                                                                             |
| Finish          | Clear,decal, color coating, mercury, laser, frosted, plating, glazed etc.                                                                                                                                                                                                                                                                                                                                                                                                                                                                                                                                                                                                                                                  |
| Packaging       | <ol> <li>24/36/48/72 pcs per standard safety export carton packing</li> <li>Color/white/brown box packing</li> <li>Luxury gift box packing</li> <li>Shrinking packing</li> <li>Individual/set box packing</li> <li>Customized packing</li> </ol>                                                                                                                                                                                                                                                                                                                                                                                                                                                                           |
| Our strength    | <ol> <li>We are the professional candle holder manufacturer, specialized in producing different kinds of candle holders, like glass candle holder, ceramic candle holder, marble candle holder, Concrete candle holder, Tin candle holder, Stainless candle jar etc.</li> <li>Products applicate for home/store/super market/restaurant/hotel/bar/KTV etc.</li> <li>With professional designer team, which can help design and open new mould based on your requirement.</li> <li>Post processing: color coating, plating, mercury, iridescent, engraving, printing, decal, spray color, frosty, gold plating, hand-drawing etc.</li> <li>Small MOQ is acceptable. We have regular products for supporting you.</li> </ol> |
| Our service     | * Reply you within 24 hours  * Ranges of products for your selections  * Completely production system  * Skilled factory workers  * Both machine line and handmade line for your service  * Experienced QC team inspect the products comprehensively and strictly according to AQL standard  * Creative designer innovate newly products over 15 styles monthly  * Professional Logistic department supply to door service                                                                                                                                                                                                                                                                                                 |
| MOQ             | 5000pcs                                                                                                                                                                                                                                                                                                                                                                                                                                                                                                                                                                                                                                                                                                                    |