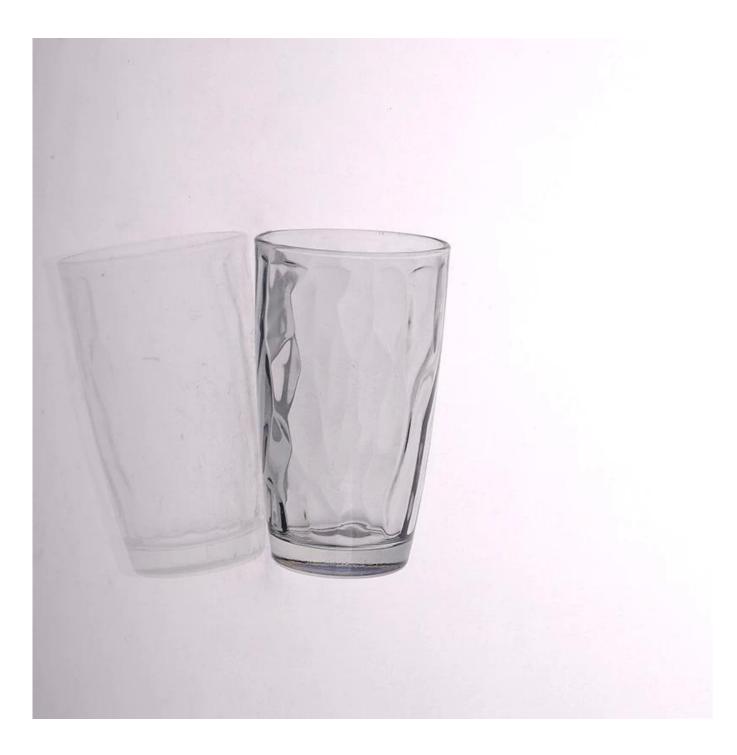

## 314ml glass cup shape slim tall with soft curves

| Product Details  |                                                                                                                                            |
|------------------|--------------------------------------------------------------------------------------------------------------------------------------------|
|                  |                                                                                                                                            |
| Materials        | Hight white                                                                                                                                |
| Craft            | Machine pressed glass cup                                                                                                                  |
| Capacity         | 500,000 to 1,000,000 per month                                                                                                             |
| Delivery time    | 35 days after sample confirmation and order                                                                                                |
| Payment terms    | T/T 30% advance, pay the balance due to See a copy of Bill of lading                                                                       |
| Transport        | Maritime transport, air transport, international express delivery; Guest set freight forwarding                                            |
|                  | <ol> <li>Machine pressed glass cups with soft curves</li> <li>can be used in the hotel bar, home, Dinner Tables, household etc.</li> </ol> |
| Product features | <ul><li>3. environmentally friendly</li><li>4. The FDA test</li></ul>                                                                      |