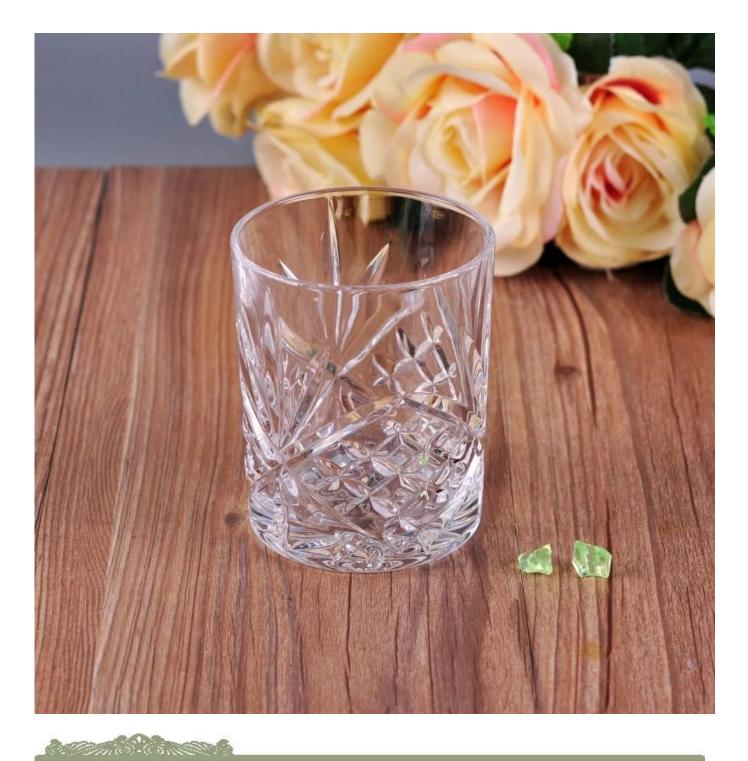

# 30oz wax filling flint glass candle vessel

| RESING                                                                                                                      |
|-----------------------------------------------------------------------------------------------------------------------------|
| tails                                                                                                                       |
| SGLYP17042407                                                                                                               |
| High white glass material                                                                                                   |
| machine made                                                                                                                |
| 1. 5 days if at exist shaped and size of glass                                                                              |
| 2. 15 days if need new shape or size of glass                                                                               |
| Normal packing,4 pcs into inner box, 48 pcs per carton                                                                      |
| 500,000~1,000,000 pcs per month                                                                                             |
| Within 35 days after the sample and order confirmed                                                                         |
| 30% deposit by T/T in advance and the balance against the copy of B/L $$                                                    |
| By sea, by air, by Express and your shipping agent is acceptable                                                            |
| <ol> <li>Machine made votive glass candles jar with high quality</li> <li>Suitable for used in hotel, home, etc.</li> </ol> |
| 3. It is eco-friendly                                                                                                       |
| 4. Meet ASMT test                                                                                                           |
| 1. Different designs and sizes for choice                                                                                   |
| 2 .Any color painted, frost, electroplate, pattern laser carver processing                                                  |
| 3. Special package like shrink wrap, color gift box, white gift box etc.                                                    |
| 4. We have exclusive workers for quality control                                                                            |
| 5. We have professional workshop and warehouse to ensure the delivery time                                                  |
|                                                                                                                             |