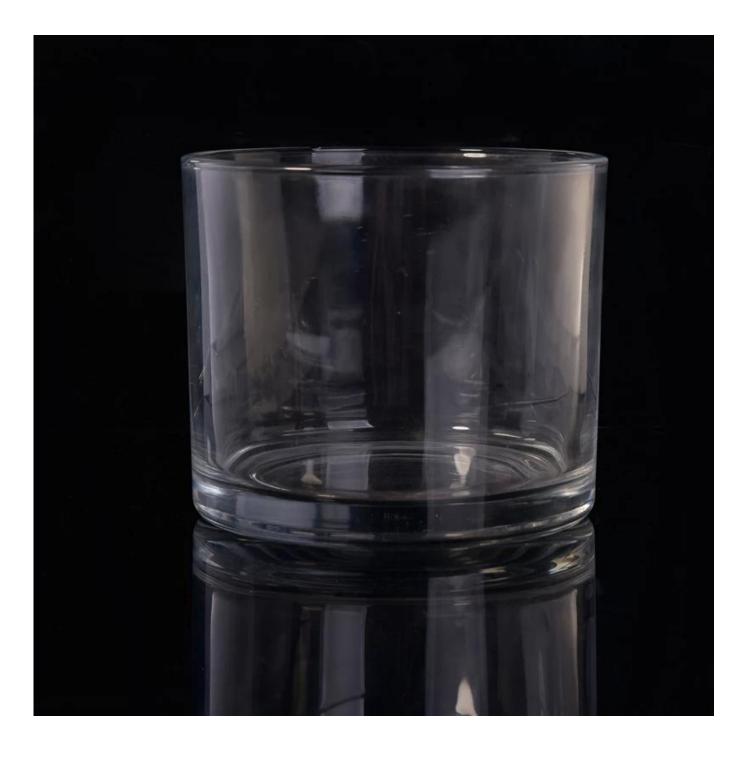

# 30oz wax filling flint glass candle vessel

| RESING                                                                                                                      |
|-----------------------------------------------------------------------------------------------------------------------------|
| tails                                                                                                                       |
| SGLYP17042407                                                                                                               |
| High white glass material                                                                                                   |
| machine made                                                                                                                |
| 1. 5 days if at exist shaped and size of glass                                                                              |
| 2. 15 days if need new shape or size of glass                                                                               |
| Normal packing,4 pcs into inner box, 48 pcs per carton                                                                      |
| 500,000~1,000,000 pcs per month                                                                                             |
| Within 35 days after the sample and order confirmed                                                                         |
| 30% deposit by T/T in advance and the balance against the copy of B/L $$                                                    |
| By sea, by air, by Express and your shipping agent is acceptable                                                            |
| <ol> <li>Machine made votive glass candles jar with high quality</li> <li>Suitable for used in hotel, home, etc.</li> </ol> |
| 3. It is eco-friendly                                                                                                       |
| 4. Meet ASMT test                                                                                                           |
| 1. Different designs and sizes for choice                                                                                   |
| 2 .Any color painted, frost, electroplate, pattern laser carver processing                                                  |
| 3. Special package like shrink wrap, color gift box, white gift box etc.                                                    |
| 4. We have exclusive workers for quality control                                                                            |
| 5. We have professional workshop and warehouse to ensure the delivery time                                                  |
|                                                                                                                             |