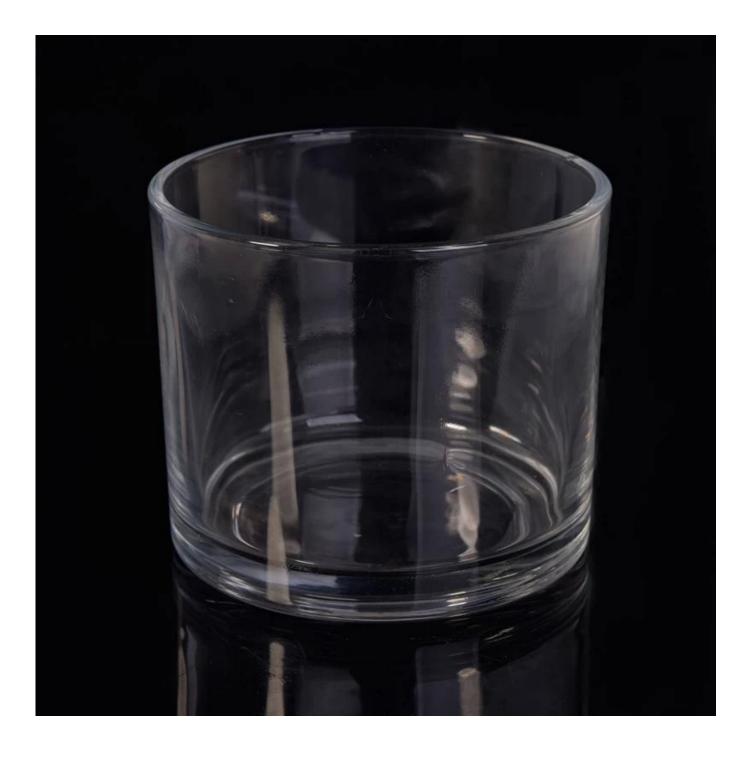

# 30oz wax filling flint glass candle vessel

| RESING                                                                                                                      |
|-----------------------------------------------------------------------------------------------------------------------------|
| tails                                                                                                                       |
| SGLYP17042407                                                                                                               |
| High white glass material                                                                                                   |
| machine made                                                                                                                |
| 1. 5 days if at exist shaped and size of glass                                                                              |
| 2. 15 days if need new shape or size of glass                                                                               |
| Normal packing,4 pcs into inner box, 48 pcs per carton                                                                      |
| 500,000~1,000,000 pcs per month                                                                                             |
| Within 35 days after the sample and order confirmed                                                                         |
| 30% deposit by T/T in advance and the balance against the copy of B/L $$                                                    |
| By sea, by air, by Express and your shipping agent is acceptable                                                            |
| <ol> <li>Machine made votive glass candles jar with high quality</li> <li>Suitable for used in hotel, home, etc.</li> </ol> |
| 3. It is eco-friendly                                                                                                       |
| 4. Meet ASMT test                                                                                                           |
| 1. Different designs and sizes for choice                                                                                   |
| 2 .Any color painted, frost, electroplate, pattern laser carver processing                                                  |
| 3. Special package like shrink wrap, color gift box, white gift box etc.                                                    |
| 4. We have exclusive workers for quality control                                                                            |
| 5. We have professional workshop and warehouse to ensure the delivery time                                                  |
|                                                                                                                             |