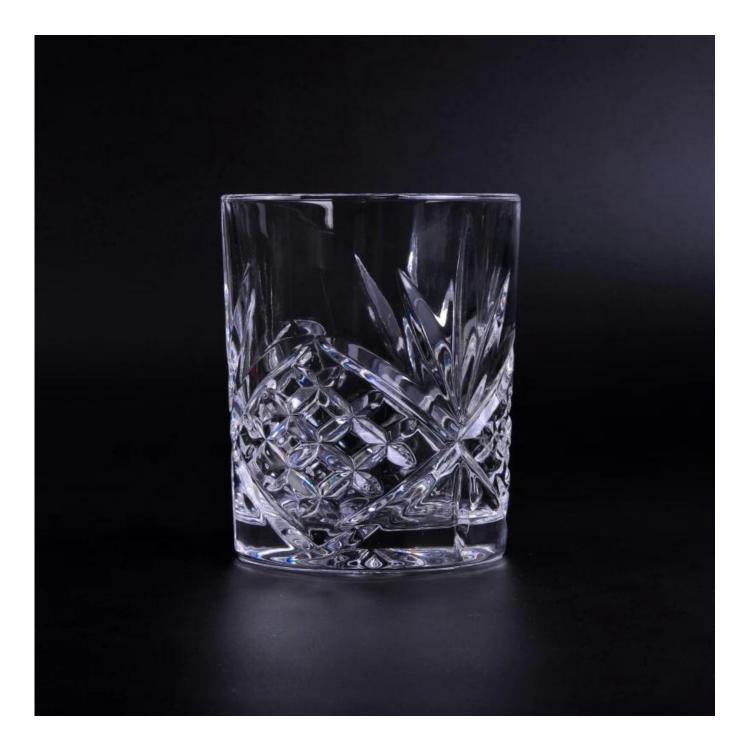

## The features of month blown glass

- 1. Its advantage including abundance sculpt, technics, surface effects, color etc.
- 2. The quality is difficult control and the tolerance of the size, weight and shape are bigger.
- 3. The price is high and the product is limited for the special technic glass.