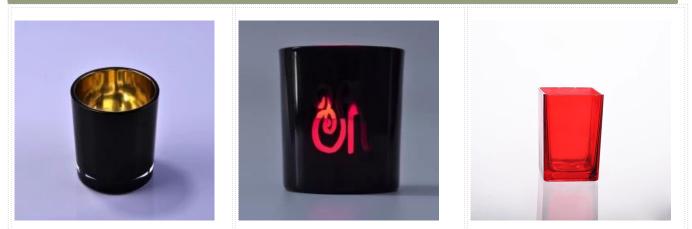

# Similar Products Link

Luxury black and gold painting votive glass candles jar Unique luxury decorative black color laser logo candles glass jar <u>spray color glass candle</u> <u>holder</u>

S.C.S.C.

For more <u>candle holder</u> or any glassware, please visit our website: <u>http://www.okcandle.com/</u> Or here may help you know more about us: <u>FAQ</u>

">

Luxury black and gold painting votive glass candles jar Unique luxury decorative black color laser logo candles glass jar <u>spray color glass candle</u> <u>holder</u>