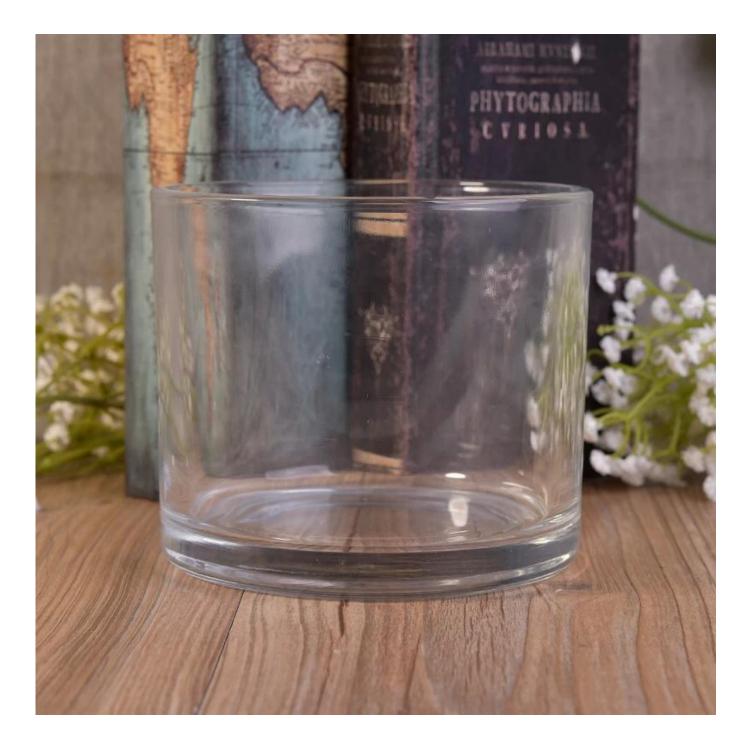

# 30oz wax filling flint glass candle vessel

| RESING                                                                                                                      |
|-----------------------------------------------------------------------------------------------------------------------------|
| tails                                                                                                                       |
| SGLYP17042407                                                                                                               |
| High white glass material                                                                                                   |
| machine made                                                                                                                |
| 1. 5 days if at exist shaped and size of glass                                                                              |
| 2. 15 days if need new shape or size of glass                                                                               |
| Normal packing,4 pcs into inner box, 48 pcs per carton                                                                      |
| 500,000~1,000,000 pcs per month                                                                                             |
| Within 35 days after the sample and order confirmed                                                                         |
| 30% deposit by T/T in advance and the balance against the copy of B/L $$                                                    |
| By sea, by air, by Express and your shipping agent is acceptable                                                            |
| <ol> <li>Machine made votive glass candles jar with high quality</li> <li>Suitable for used in hotel, home, etc.</li> </ol> |
| 3. It is eco-friendly                                                                                                       |
| 4. Meet ASMT test                                                                                                           |
| 1. Different designs and sizes for choice                                                                                   |
| 2 .Any color painted, frost, electroplate, pattern laser carver processing                                                  |
| 3. Special package like shrink wrap, color gift box, white gift box etc.                                                    |
| 4. We have exclusive workers for quality control                                                                            |
| 5. We have professional workshop and warehouse to ensure the delivery time                                                  |
|                                                                                                                             |