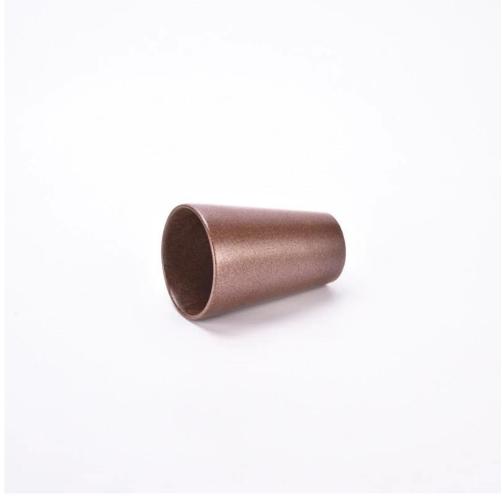

# The design of flexible sizes can be quickly expanded Your market Top dia: 117 mm Bottom dia: 75 mm Height: 166 mm Weight: 662 g Capcity: 945 ml

We translate your ideas into creative spice products, we sell you in the local market.