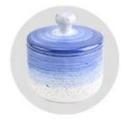

# The design of flexible sizes can be quickly expanded Your market Top dia: 117 mm Bottom dia: 75 mm Height: 166 mm Weight: 662 g Capcity: 945 ml

We translate your ideas into creative spice products, we sell you in the local market.