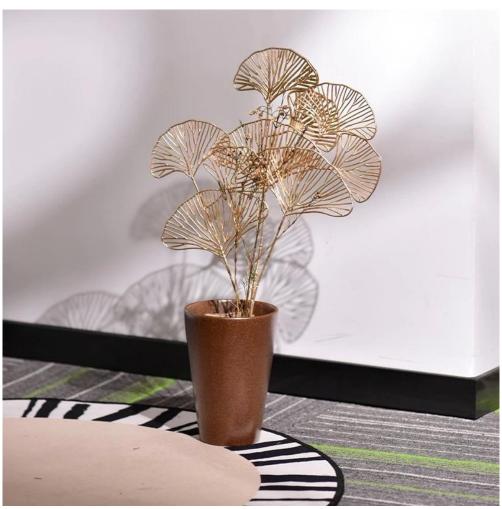

The glass between Sunny not only produces OEM / ODM orders, but also helps many brands starting from the concept of product.



#### Why choose Sunshine?



# The design of flexible sizes can be quickly expanded Your market Top dia: 117 mm Bottom dia: 75 mm Height: 166 mm Weight: 662 g Capcity: 945 ml

We translate your ideas into creative spice products, we sell you in the local market.





#### characteristic of the product

- 1. bottle of incense in decorative glass for the high quality house.
- 2. applicable to hotels, wedding,
- 3. Meet the function of ASTM test products.

#### Let you choose

- 1. Various drawings and sizes are available.
- 2. Any tools for processing the painted laser model, cut, plating.
  3. Reduce the movie, the color gift box, the white gift box and other special packaging.
- We have a quality control committee
- 5. We have professional seminars and warehouses to guarantee delivery times.











.Adatto to families, hotels or gardens

. Any possibility of decoration



#### History of history.



#### Company Profile



**Sunny Glassware** was established by Frank and Alice for more than 25 years, which provide a leading excellent combination