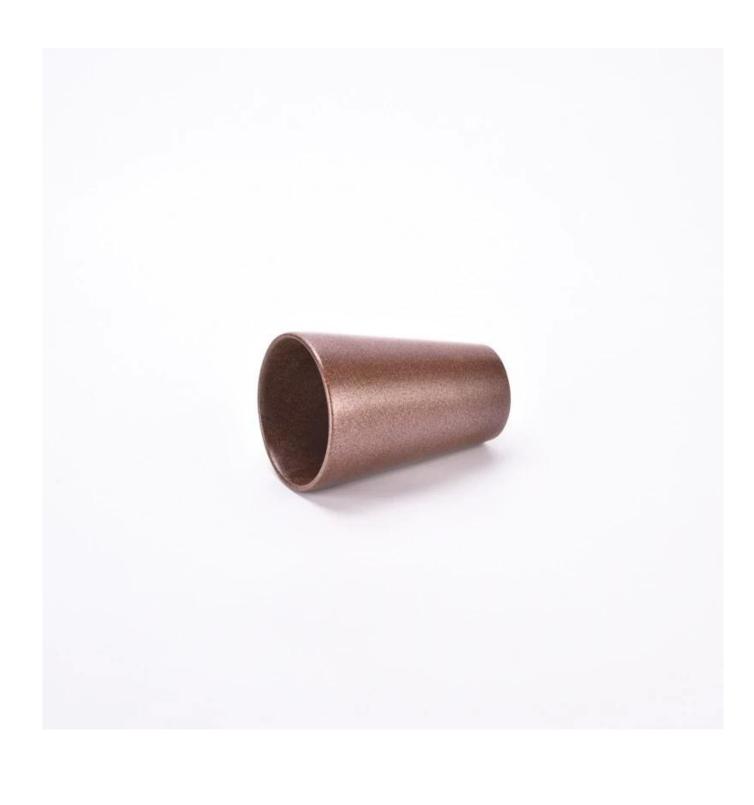

# The design of flexible sizes can be quickly expanded Your market Top dia: 117 mm Bottom dia: 75 mm Height: 166 mm Weight: 662 g Capcity: 945 ml

We translate your ideas into creative spice products, we sell you in the local market.