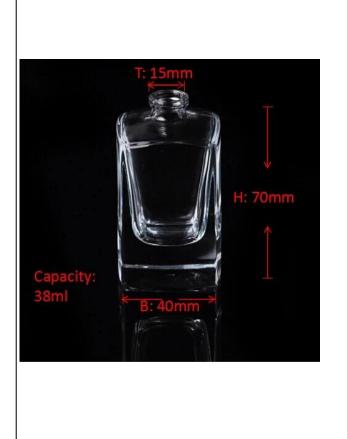

## 30ml,40ml,50ml clear perfume glass bottle wholesale from China

| ltem name       | 30ml.40ml,50ml perfume clear<br>glass bottle wholesale from<br>China                                                                                                                                        |
|-----------------|-------------------------------------------------------------------------------------------------------------------------------------------------------------------------------------------------------------|
| ltem No.        | SGJX15110301                                                                                                                                                                                                |
| Size            | T:15mm*B:40mm*H:70mm                                                                                                                                                                                        |
| Capacity/Weight | 130g/38ml                                                                                                                                                                                                   |
| Sample time     | <ul><li>1.5 days if at exist shape and size of products</li><li>2.15 days if need new shape and size of products</li></ul>                                                                                  |
| Packing         | Normal safety packing<br>24pcs/36pcs/48pcs etc. per<br>export carton with egg divider                                                                                                                       |
| MOQ             | 30,000pcs                                                                                                                                                                                                   |
| Delivery time   | 30-45days after order confirmed                                                                                                                                                                             |
| Payment terms   | 30% deposit by T/T in advance,<br>the balance after showing the<br>copy of B/L                                                                                                                              |
| Product feature | <ol> <li>High quality and competitve<br/>prices</li> <li>Meet FDA, SGS,LFGB etc. test</li> <li>Eco-friendly</li> <li>Widely apply to Wedding,<br/>party, home, bar etc.</li> <li>IS Machine made</li> </ol> |