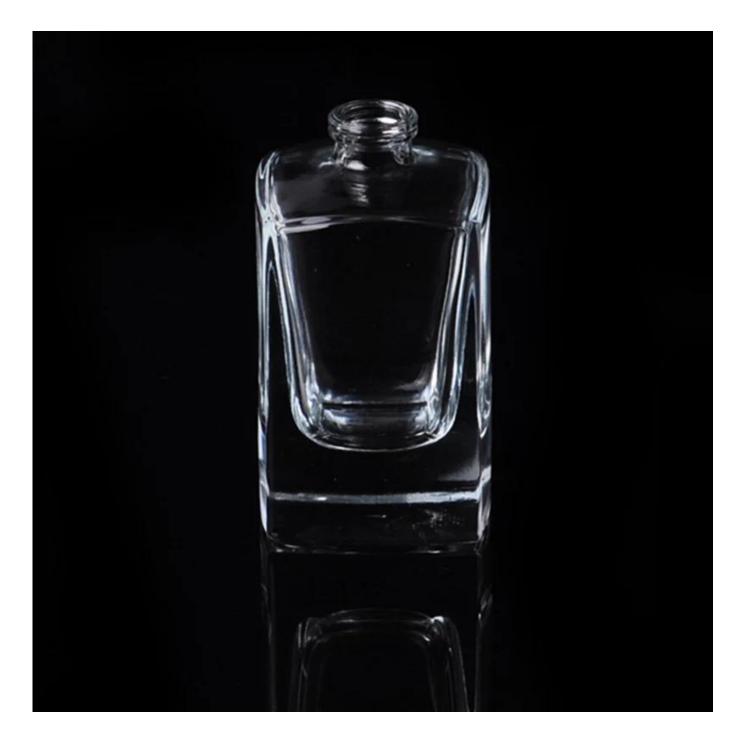

## 30ml,40ml,50ml clear perfume glass bottle wholesale from China

| ltem name       | 30ml.40ml,50ml perfume clear<br>glass bottle wholesale from<br>China                                                                                                                                        |
|-----------------|-------------------------------------------------------------------------------------------------------------------------------------------------------------------------------------------------------------|
| ltem No.        | SGJX15110301                                                                                                                                                                                                |
| Size            | T:15mm*B:40mm*H:70mm                                                                                                                                                                                        |
| Capacity/Weight | 130g/38ml                                                                                                                                                                                                   |
| Sample time     | <ul><li>1.5 days if at exist shape and size of products</li><li>2.15 days if need new shape and size of products</li></ul>                                                                                  |
| Packing         | Normal safety packing<br>24pcs/36pcs/48pcs etc. per<br>export carton with egg divider                                                                                                                       |
| MOQ             | 30,000pcs                                                                                                                                                                                                   |
| Delivery time   | 30-45days after order confirmed                                                                                                                                                                             |
| Payment terms   | 30% deposit by T/T in advance,<br>the balance after showing the<br>copy of B/L                                                                                                                              |
| Product feature | <ol> <li>High quality and competitve<br/>prices</li> <li>Meet FDA, SGS,LFGB etc. test</li> <li>Eco-friendly</li> <li>Widely apply to Wedding,<br/>party, home, bar etc.</li> <li>IS Machine made</li> </ol> |