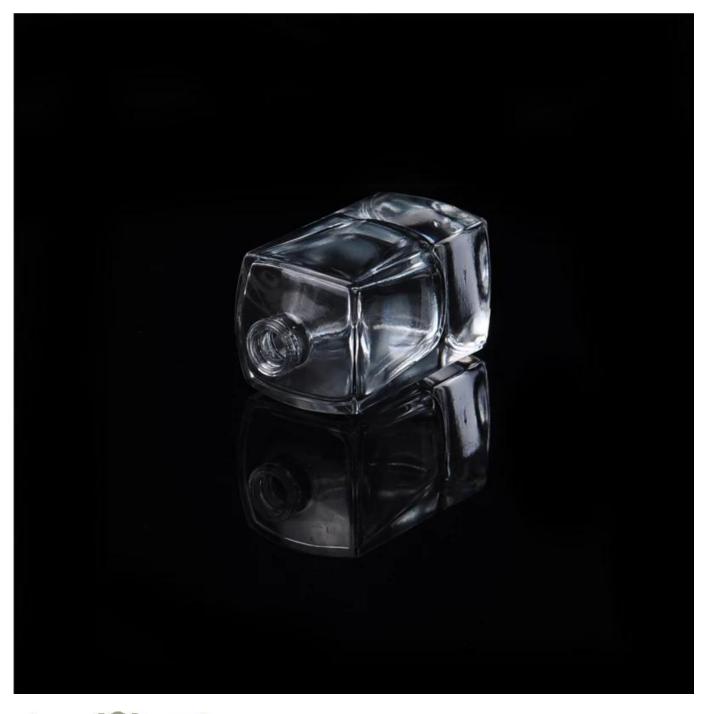

## 30ml,40ml,50ml clear perfume glass bottle wholesale from China

| ltem name       | 30ml.40ml,50ml perfume clear<br>glass bottle wholesale from<br>China                                                                                                                                        |
|-----------------|-------------------------------------------------------------------------------------------------------------------------------------------------------------------------------------------------------------|
| ltem No.        | SGJX15110301                                                                                                                                                                                                |
| Size            | T:15mm*B:40mm*H:70mm                                                                                                                                                                                        |
| Capacity/Weight | 130g/38ml                                                                                                                                                                                                   |
| Sample time     | <ul><li>1.5 days if at exist shape and size of products</li><li>2.15 days if need new shape and size of products</li></ul>                                                                                  |
| Packing         | Normal safety packing<br>24pcs/36pcs/48pcs etc. per<br>export carton with egg divider                                                                                                                       |
| MOQ             | 30,000pcs                                                                                                                                                                                                   |
| Delivery time   | 30-45days after order confirmed                                                                                                                                                                             |
| Payment terms   | 30% deposit by T/T in advance,<br>the balance after showing the<br>copy of B/L                                                                                                                              |
| Product feature | <ol> <li>High quality and competitve<br/>prices</li> <li>Meet FDA, SGS,LFGB etc. test</li> <li>Eco-friendly</li> <li>Widely apply to Wedding,<br/>party, home, bar etc.</li> <li>IS Machine made</li> </ol> |