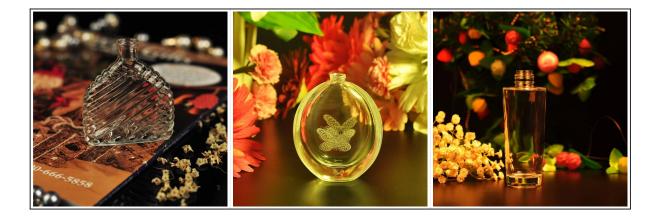

## 30ml,40ml,50ml clear perfume glass bottle wholesale from China

| ltem name       | 30ml.40ml,50ml perfume clear<br>glass bottle wholesale from<br>China                                                                                                                                        |
|-----------------|-------------------------------------------------------------------------------------------------------------------------------------------------------------------------------------------------------------|
| ltem No.        | SGJX15110301                                                                                                                                                                                                |
| Size            | T:15mm*B:40mm*H:70mm                                                                                                                                                                                        |
| Capacity/Weight | 130g/38ml                                                                                                                                                                                                   |
| Sample time     | <ul><li>1.5 days if at exist shape and size of products</li><li>2.15 days if need new shape and size of products</li></ul>                                                                                  |
| Packing         | Normal safety packing<br>24pcs/36pcs/48pcs etc. per<br>export carton with egg divider                                                                                                                       |
| MOQ             | 30,000pcs                                                                                                                                                                                                   |
| Delivery time   | 30-45days after order confirmed                                                                                                                                                                             |
| Payment terms   | 30% deposit by T/T in advance,<br>the balance after showing the<br>copy of B/L                                                                                                                              |
| Product feature | <ol> <li>High quality and competitve<br/>prices</li> <li>Meet FDA, SGS,LFGB etc. test</li> <li>Eco-friendly</li> <li>Widely apply to Wedding,<br/>party, home, bar etc.</li> <li>IS Machine made</li> </ol> |