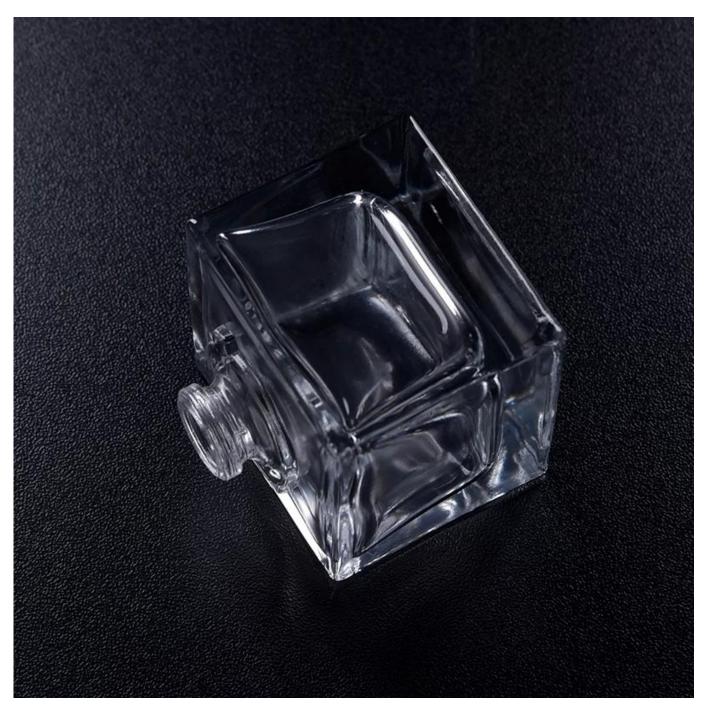

## 30ml small cube glass diffuser bottle

| Item name       | 30ml small cube glass diffuser bottle                                                                                                                                                                               |
|-----------------|---------------------------------------------------------------------------------------------------------------------------------------------------------------------------------------------------------------------|
| Item No.        | SGGB17120908                                                                                                                                                                                                        |
| Size            | Neck:14mm Top dia:44mm Bottom dia:44mm Height:50mm Weight:102g Capacity: 36ml                                                                                                                                       |
| Capacity/Weight | 30ml small glass oil bottle                                                                                                                                                                                         |
| Sample time     | 1.5 days if at exist shape and size of products 2.15 days if need new shape and size of products                                                                                                                    |
| Packing         | Normal safety packing 24pcs/36pcs/48pcs etc. per export carton with egg divider                                                                                                                                     |
| MOQ             | 5000pcs                                                                                                                                                                                                             |
| Delivery time   | Within 35 days after order confirmed                                                                                                                                                                                |
| Payment terms   | 30% deposit by T/T in advance, the balance after showing the copy of B/L                                                                                                                                            |
| Product feature | <ul><li>1.High quality and competitve prices</li><li>2.Meet SGS,LFGB etc. test</li><li>3.Eco-friendly</li><li>4.Widely apply to fragrance testing etc.</li><li>5.Machine made glass bottles for fragrance</li></ul> |