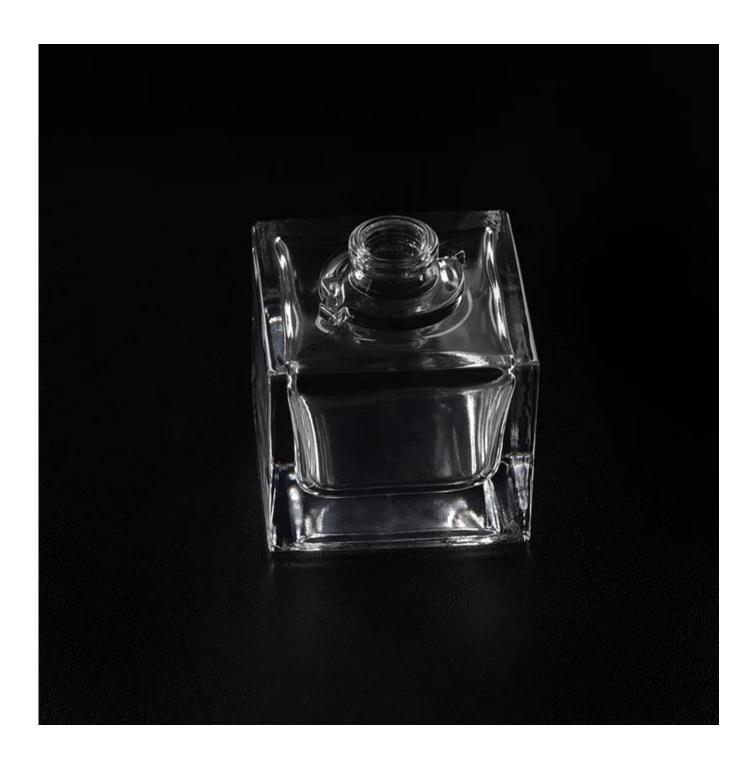

## 30ml small cube glass diffuser bottle

| Item name       | 30ml small cube glass diffuser bottle                                                                                                                                                                               |
|-----------------|---------------------------------------------------------------------------------------------------------------------------------------------------------------------------------------------------------------------|
| Item No.        | SGGB17120908                                                                                                                                                                                                        |
| Size            | Neck:14mm Top dia:44mm Bottom dia:44mm Height:50mm Weight:102g Capacity: 36ml                                                                                                                                       |
| Capacity/Weight | 30ml small glass oil bottle                                                                                                                                                                                         |
| Sample time     | 1.5 days if at exist shape and size of products 2.15 days if need new shape and size of products                                                                                                                    |
| Packing         | Normal safety packing 24pcs/36pcs/48pcs etc. per export carton with egg divider                                                                                                                                     |
| MOQ             | 5000pcs                                                                                                                                                                                                             |
| Delivery time   | Within 35 days after order confirmed                                                                                                                                                                                |
| Payment terms   | 30% deposit by T/T in advance, the balance after showing the copy of B/L                                                                                                                                            |
| Product feature | <ul><li>1.High quality and competitve prices</li><li>2.Meet SGS,LFGB etc. test</li><li>3.Eco-friendly</li><li>4.Widely apply to fragrance testing etc.</li><li>5.Machine made glass bottles for fragrance</li></ul> |