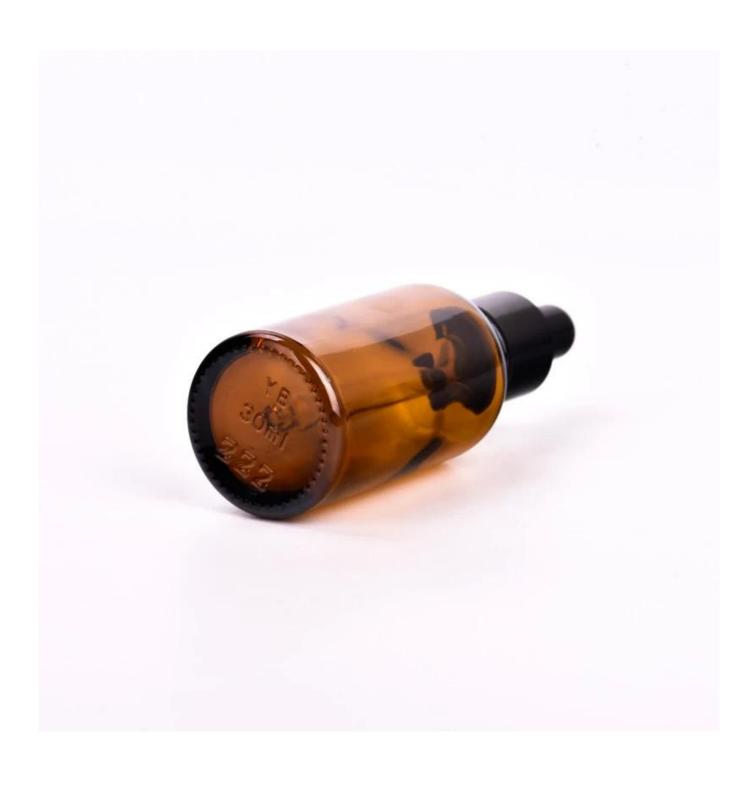

## 30ml popular amber glass bottle with drops for supplier

Sunny Glasswares not only puts OEM / ODM orders, but also helps many brands starting with the concepts of the product.

### Why choose Sunny.

| product name |
|--------------|
|--------------|

| Sample time         | 1. 5 days if there is a shape and size of the glass 2. 15 days, if you need new shapes and glass size                                        |
|---------------------|----------------------------------------------------------------------------------------------------------------------------------------------|
| To measure          | Item NO:SGYM23050608 Jar Top dia:16 mm Bottom dia: 33 mm Height: 79 mm Weight: 46 g Capacity:30 ml Lid Dia:21 mm Height: 35 mm MOQ: 3000 pcs |
| Packaging           | Normal packaging, single gift box, pvc box, window box, color box, white box, etc.                                                           |
| Delivery time       | Within 35 days from the confirmation of the sample and the order                                                                             |
| Payment term        | 30% deposit by T/T in advance and the balance with respect to the copy of B/L                                                                |
| Shipping            | By sea, by air, by Express and your shipping agent is acceptable                                                                             |
| Opportunity for use | Home furnishings, wedding decoration, favors, improvement of decoration                                                                      |