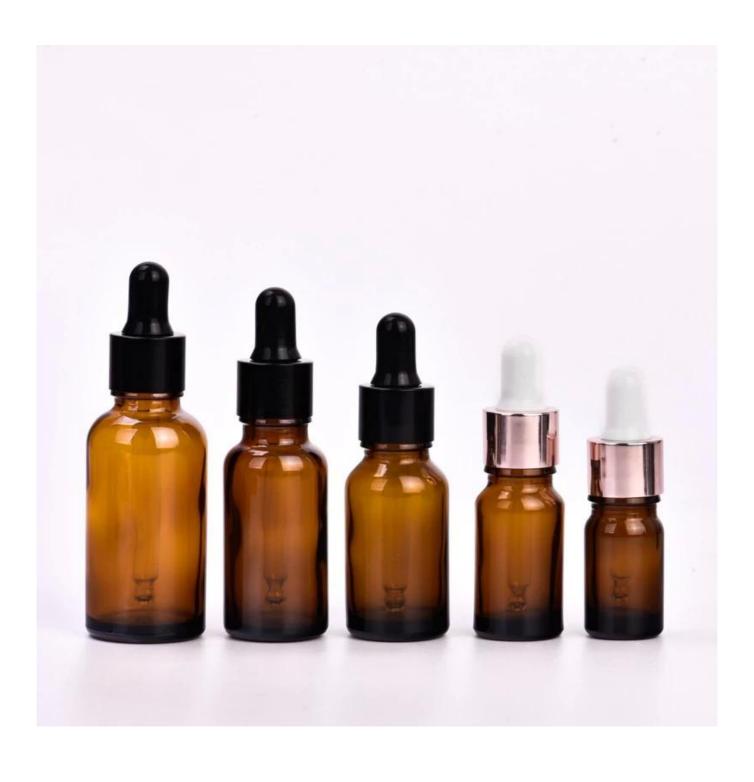

## 30ml popular amber glass bottle with drops for supplier

Sunny Glasswares not only puts OEM / ODM orders, but also helps many brands starting with the concepts of the product.

### Why choose Sunny.

| product name |
|--------------|
|--------------|

| Sample time         | 1. 5 days if there is a shape and size of the glass 2. 15 days, if you need new shapes and glass size                                        |
|---------------------|----------------------------------------------------------------------------------------------------------------------------------------------|
| To measure          | Item NO:SGYM23050608 Jar Top dia:16 mm Bottom dia: 33 mm Height: 79 mm Weight: 46 g Capacity:30 ml Lid Dia:21 mm Height: 35 mm MOQ: 3000 pcs |
| Packaging           | Normal packaging, single gift box, pvc box, window box, color box, white box, etc.                                                           |
| Delivery time       | Within 35 days from the confirmation of the sample and the order                                                                             |
| Payment term        | 30% deposit by T/T in advance and the balance with respect to the copy of B/L                                                                |
| Shipping            | By sea, by air, by Express and your shipping agent is acceptable                                                                             |
| Opportunity for use | Home furnishings, wedding decoration, favors, improvement of decoration                                                                      |