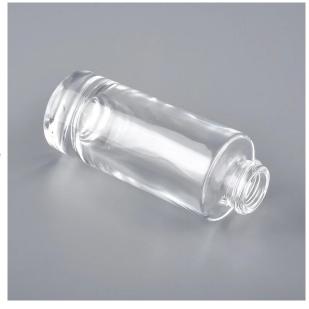

#### Flexible size design allows your market to grow rapidly

Top dia: 20mm Bottom dia: 33mm Height:85mm Weight: 77g Capacity: 30ml

Custom designs and different sizes available

With our strong support, our customers are growing rapidly, from small workshops to industry leaders.