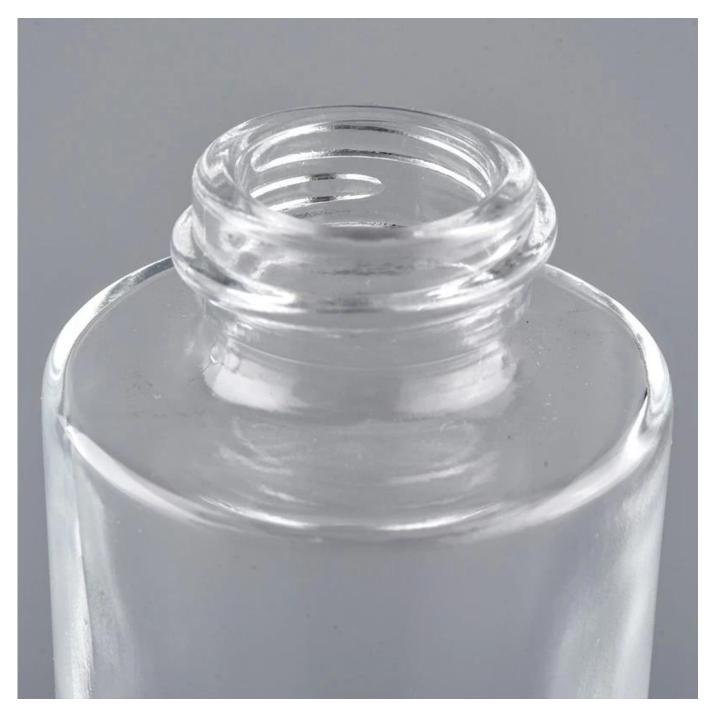

#### Flexible size design allows your market to grow rapidly

Top dia: 20mm Bottom dia: 33mm Height:85mm Weight: 77g Capacity: 30ml

Custom designs and different sizes available

With our strong support, our customers are growing rapidly, from small workshops to industry leaders.