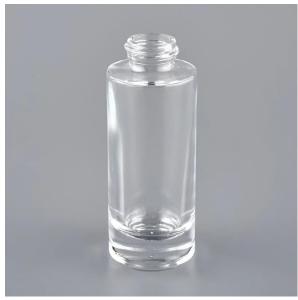

#### Flexible size design allows your market to grow rapidly

Top dia: 20mm Bottom dia: 33mm Height:85mm Weight: 77g Capacity: 30ml

Custom designs and different sizes available

With our strong support, our customers are growing rapidly, from small workshops to industry leaders.