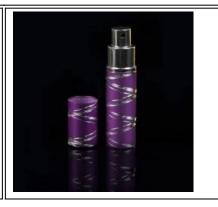

# 30ml 60ml 120ml square glass perfume bottles polish bottles

|  | Item name          | 30ml 60ml 120ml square perfume bottles polish bottles                                                                                              |
|--|--------------------|----------------------------------------------------------------------------------------------------------------------------------------------------|
|  | Item No.           | SGLG15101601                                                                                                                                       |
|  | Size               | T:20mm*B:57mm*H:66mm                                                                                                                               |
|  | Brand              | Sunny Glassware                                                                                                                                    |
|  | Sample<br>time     | 1.5 days if at exist shape and size of products<br>2.15 days if need new shape and size of products                                                |
|  | Packing            | Normal safety packing 24pcs/36pcs/48pcs etc. per export carton with egg divider                                                                    |
|  | MOQ                | 5000pcs                                                                                                                                            |
|  | Delivery<br>time   | Within 35 days after order confirmed                                                                                                               |
|  | Payment<br>terms   | 30% deposit by T/T in advance, the balance after showing the copy of B/L                                                                           |
|  | Product<br>feature | 1.High quality and competitve prices 2.Meet FDA, SGS,LFGB etc. test 3.Eco-friendly 4.Widely apply to Wedding, party, home, bar etc. 5.Machine made |