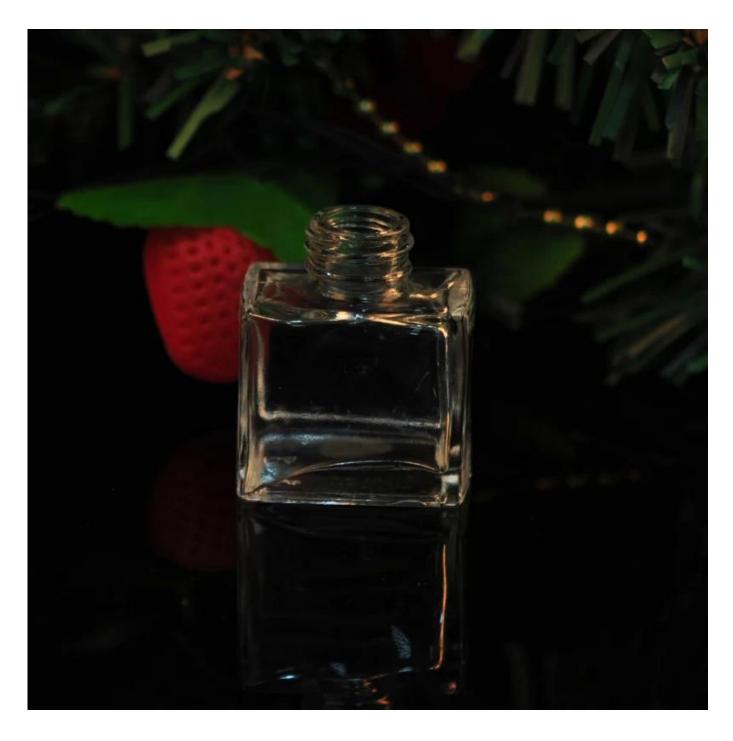

# 30ml 60ml 120ml square glass perfume bottles polish bottles

|  | Item name          | 30ml 60ml 120ml square perfume bottles polish bottles                                                                                              |
|--|--------------------|----------------------------------------------------------------------------------------------------------------------------------------------------|
|  | Item No.           | SGLG15101601                                                                                                                                       |
|  | Size               | T:20mm*B:57mm*H:66mm                                                                                                                               |
|  | Brand              | Sunny Glassware                                                                                                                                    |
|  | Sample<br>time     | 1.5 days if at exist shape and size of products<br>2.15 days if need new shape and size of products                                                |
|  | Packing            | Normal safety packing 24pcs/36pcs/48pcs etc. per export carton with egg divider                                                                    |
|  | MOQ                | 5000pcs                                                                                                                                            |
|  | Delivery<br>time   | Within 35 days after order confirmed                                                                                                               |
|  | Payment<br>terms   | 30% deposit by T/T in advance, the balance after showing the copy of B/L                                                                           |
|  | Product<br>feature | 1.High quality and competitve prices 2.Meet FDA, SGS,LFGB etc. test 3.Eco-friendly 4.Widely apply to Wedding, party, home, bar etc. 5.Machine made |