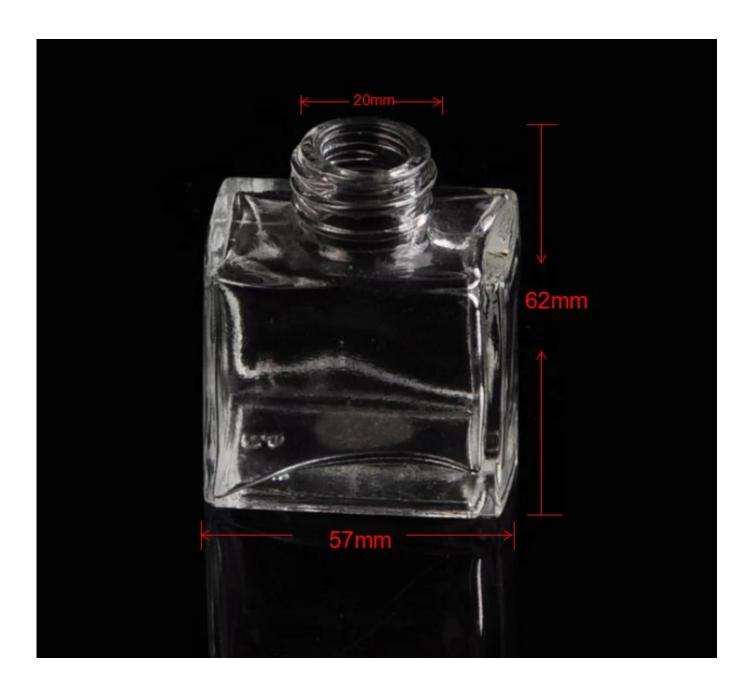

# 30ml 60ml 120ml square glass perfume bottles polish bottles

|  | Item name          | 30ml 60ml 120ml square perfume bottles polish bottles                                                                                              |
|--|--------------------|----------------------------------------------------------------------------------------------------------------------------------------------------|
|  | Item No.           | SGLG15101601                                                                                                                                       |
|  | Size               | T:20mm*B:57mm*H:66mm                                                                                                                               |
|  | Brand              | Sunny Glassware                                                                                                                                    |
|  | Sample<br>time     | 1.5 days if at exist shape and size of products<br>2.15 days if need new shape and size of products                                                |
|  | Packing            | Normal safety packing 24pcs/36pcs/48pcs etc. per export carton with egg divider                                                                    |
|  | MOQ                | 5000pcs                                                                                                                                            |
|  | Delivery<br>time   | Within 35 days after order confirmed                                                                                                               |
|  | Payment<br>terms   | 30% deposit by T/T in advance, the balance after showing the copy of B/L                                                                           |
|  | Product<br>feature | 1.High quality and competitve prices 2.Meet FDA, SGS,LFGB etc. test 3.Eco-friendly 4.Widely apply to Wedding, party, home, bar etc. 5.Machine made |