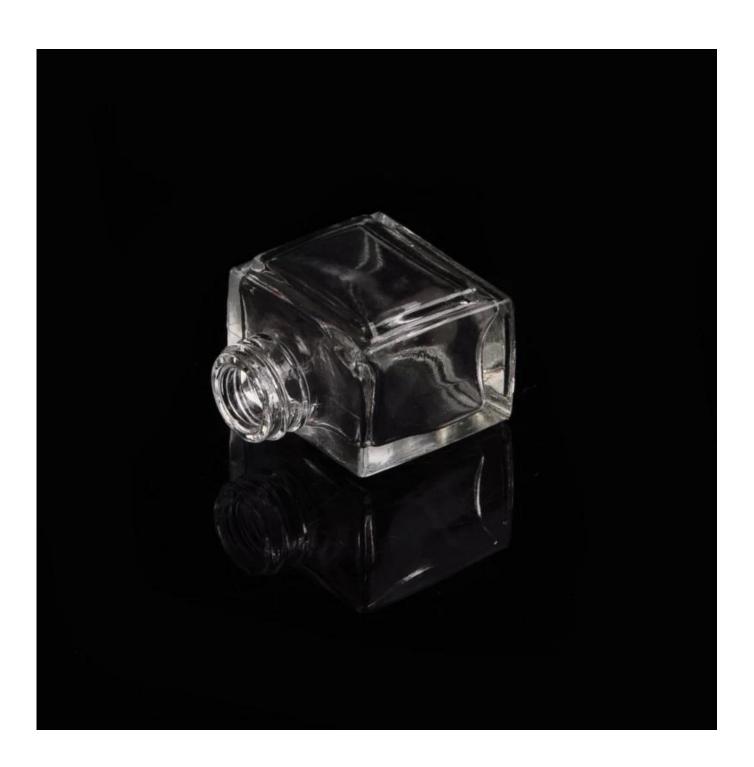

# 30ml 60ml 120ml square glass perfume bottles polish bottles

|  | Item name          | 30ml 60ml 120ml square perfume bottles polish bottles                                                                                              |
|--|--------------------|----------------------------------------------------------------------------------------------------------------------------------------------------|
|  | Item No.           | SGLG15101601                                                                                                                                       |
|  | Size               | T:20mm*B:57mm*H:66mm                                                                                                                               |
|  | Brand              | Sunny Glassware                                                                                                                                    |
|  | Sample<br>time     | 1.5 days if at exist shape and size of products<br>2.15 days if need new shape and size of products                                                |
|  | Packing            | Normal safety packing 24pcs/36pcs/48pcs etc. per export carton with egg divider                                                                    |
|  | MOQ                | 5000pcs                                                                                                                                            |
|  | Delivery<br>time   | Within 35 days after order confirmed                                                                                                               |
|  | Payment<br>terms   | 30% deposit by T/T in advance, the balance after showing the copy of B/L                                                                           |
|  | Product<br>feature | 1.High quality and competitve prices 2.Meet FDA, SGS,LFGB etc. test 3.Eco-friendly 4.Widely apply to Wedding, party, home, bar etc. 5.Machine made |