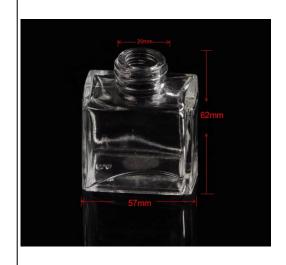

# 30ml 60ml 120ml square glass perfume bottles polish bottles

|  | Item name          | 30ml 60ml 120ml square perfume bottles polish bottles                                                                                              |
|--|--------------------|----------------------------------------------------------------------------------------------------------------------------------------------------|
|  | Item No.           | SGLG15101601                                                                                                                                       |
|  | Size               | T:20mm*B:57mm*H:66mm                                                                                                                               |
|  | Brand              | Sunny Glassware                                                                                                                                    |
|  | Sample<br>time     | 1.5 days if at exist shape and size of products<br>2.15 days if need new shape and size of products                                                |
|  | Packing            | Normal safety packing 24pcs/36pcs/48pcs etc. per export carton with egg divider                                                                    |
|  | MOQ                | 5000pcs                                                                                                                                            |
|  | Delivery<br>time   | Within 35 days after order confirmed                                                                                                               |
|  | Payment<br>terms   | 30% deposit by T/T in advance, the balance after showing the copy of B/L                                                                           |
|  | Product<br>feature | 1.High quality and competitve prices 2.Meet FDA, SGS,LFGB etc. test 3.Eco-friendly 4.Widely apply to Wedding, party, home, bar etc. 5.Machine made |