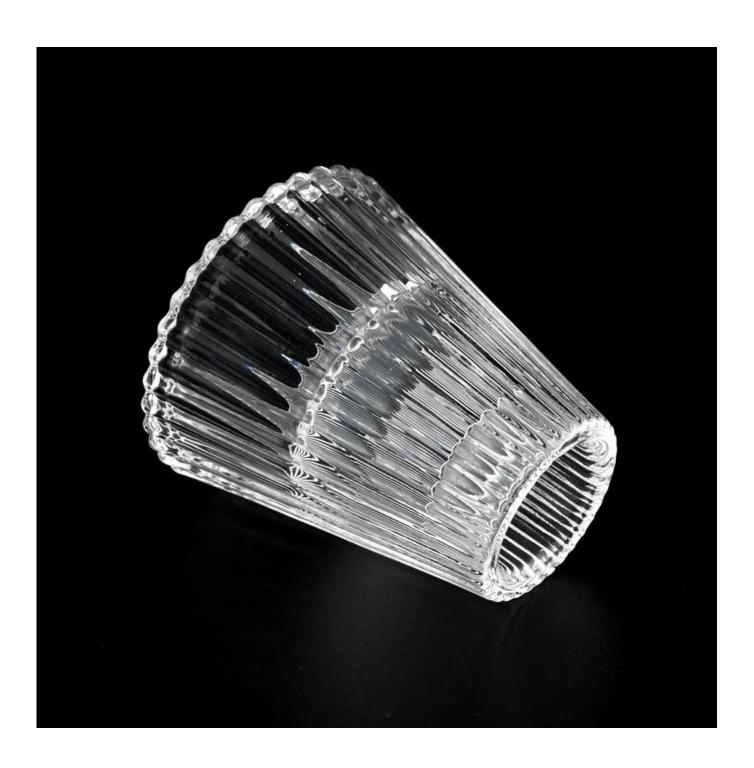

## 30ml 1oz V shape glass candle jar with stripe pattern

Sunny Glasswares not only places  $\mathsf{OEM}$  /  $\mathsf{ODM}$  orders, but also helps many brands to start with product concepts.

| Ir .          |                                                                                    |
|---------------|------------------------------------------------------------------------------------|
| Measure       | Item:SGHY22090117                                                                  |
|               | Top dia: 53mm                                                                      |
|               | Bottom dia: 38mm                                                                   |
|               | Height: 104mm                                                                      |
|               | Weight: 195g                                                                       |
|               | Capacity: 36ml                                                                     |
| Packing       | Normal packing,Individual gift box, PVC box, window box, color box, white box, etc |
| Delivery time | Within 35 days after the sample and order confirmed                                |
| Payment term  | 30% deposit by T/T in advance and the balance against the copy of B/L              |
| Shipment      | By sea,by air,by Express and your shipping agent is acceptable                     |
| Usage         | Home decor,Wedding Decoration,Wedding Favors,Decoration enhancement                |
| Occasion      |                                                                                    |