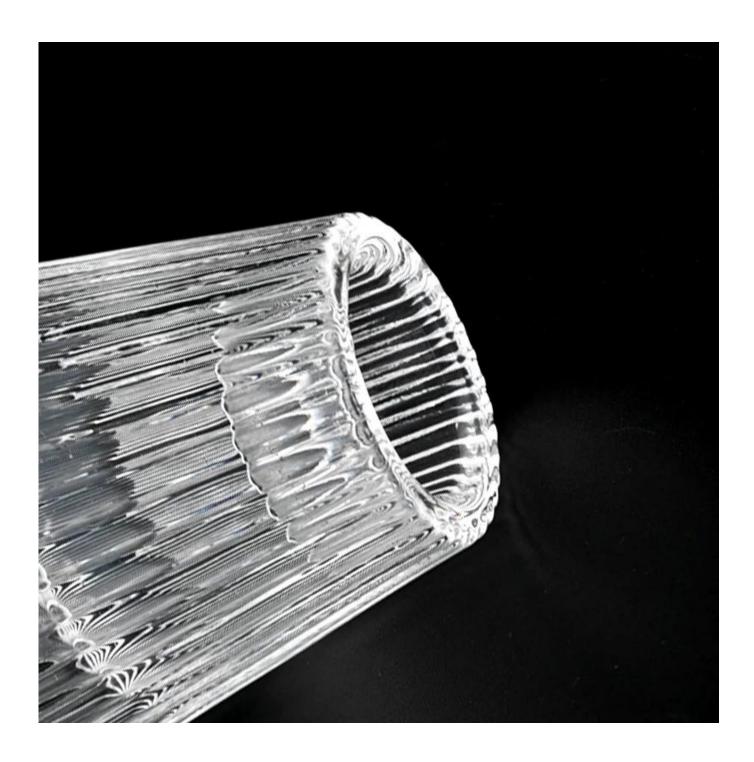

## 30ml 1oz V shape glass candle jar with stripe pattern

Sunny Glasswares not only places  $\mathsf{OEM}$  /  $\mathsf{ODM}$  orders, but also helps many brands to start with product concepts.

| Ir .          |                                                                                    |
|---------------|------------------------------------------------------------------------------------|
| Measure       | Item:SGHY22090117                                                                  |
|               | Top dia: 53mm                                                                      |
|               | Bottom dia: 38mm                                                                   |
|               | Height: 104mm                                                                      |
|               | Weight: 195g                                                                       |
|               | Capacity: 36ml                                                                     |
| Packing       | Normal packing,Individual gift box, PVC box, window box, color box, white box, etc |
| Delivery time | Within 35 days after the sample and order confirmed                                |
| Payment term  | 30% deposit by T/T in advance and the balance against the copy of B/L              |
| Shipment      | By sea,by air,by Express and your shipping agent is acceptable                     |
| Usage         | Home decor,Wedding Decoration,Wedding Favors,Decoration enhancement                |
| Occasion      |                                                                                    |