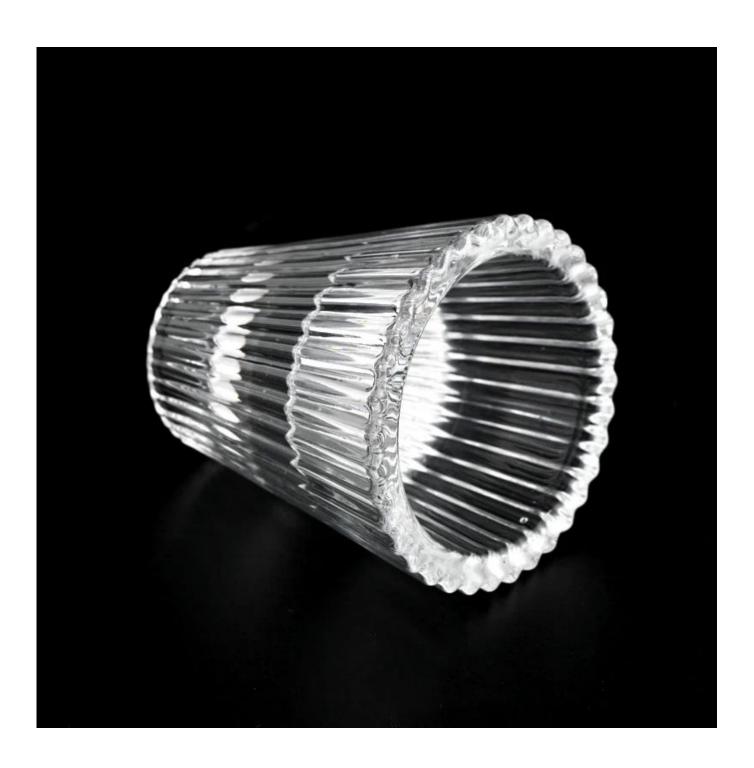

## 30ml 1oz V shape glass candle jar with stripe pattern

Sunny Glasswares not only places  $\mathsf{OEM}$  /  $\mathsf{ODM}$  orders, but also helps many brands to start with product concepts.

| Ir .          |                                                                                    |
|---------------|------------------------------------------------------------------------------------|
| Measure       | Item:SGHY22090117                                                                  |
|               | Top dia: 53mm                                                                      |
|               | Bottom dia: 38mm                                                                   |
|               | Height: 104mm                                                                      |
|               | Weight: 195g                                                                       |
|               | Capacity: 36ml                                                                     |
| Packing       | Normal packing,Individual gift box, PVC box, window box, color box, white box, etc |
| Delivery time | Within 35 days after the sample and order confirmed                                |
| Payment term  | 30% deposit by T/T in advance and the balance against the copy of B/L              |
| Shipment      | By sea,by air,by Express and your shipping agent is acceptable                     |
| Usage         | Home decor,Wedding Decoration,Wedding Favors,Decoration enhancement                |
| Occasion      |                                                                                    |