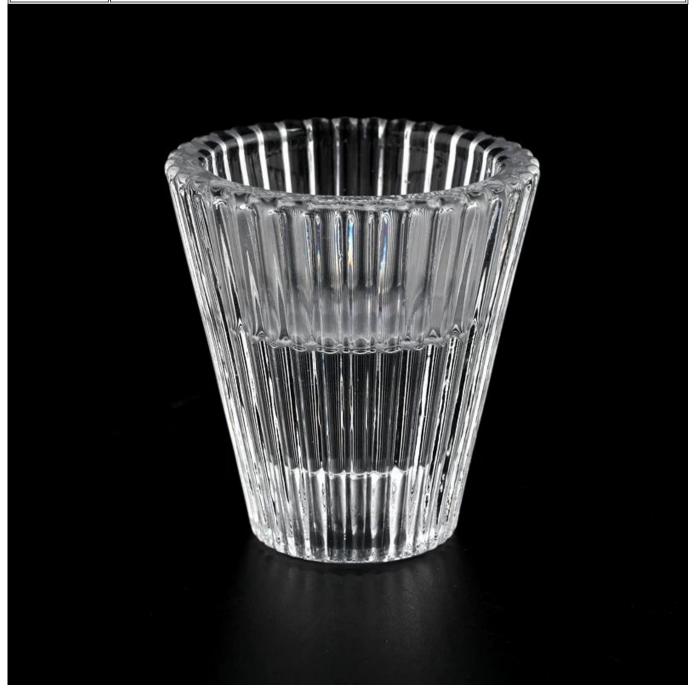

## 30ml 1oz V shape glass candle jar with stripe pattern

Sunny Glasswares not only places  $\mathsf{OEM}$  /  $\mathsf{ODM}$  orders, but also helps many brands to start with product concepts.

| Ir .          |                                                                                    |
|---------------|------------------------------------------------------------------------------------|
| Measure       | Item:SGHY22090117                                                                  |
|               | Top dia: 53mm                                                                      |
|               | Bottom dia: 38mm                                                                   |
|               | Height: 104mm                                                                      |
|               | Weight: 195g                                                                       |
|               | Capacity: 36ml                                                                     |
| Packing       | Normal packing,Individual gift box, PVC box, window box, color box, white box, etc |
| Delivery time | Within 35 days after the sample and order confirmed                                |
| Payment term  | 30% deposit by T/T in advance and the balance against the copy of B/L              |
| Shipment      | By sea,by air,by Express and your shipping agent is acceptable                     |
| Usage         | Home decor,Wedding Decoration,Wedding Favors,Decoration enhancement                |
| Occasion      |                                                                                    |