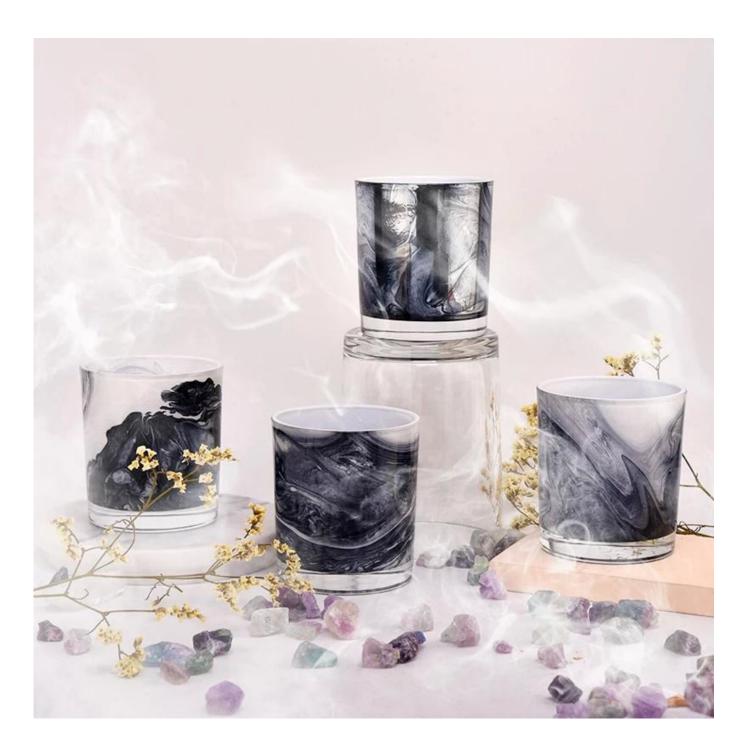

# Hot Sale Popular Stepped Glass Candle Jars

Sunny Glasswares not only places OEM / DM orders, but also helps many brands to start with product concepts.

| Measure           | Item: SGZT22070611 Top dia:80mm Bottom dia[74mm Height[]90m Weight[]287g Capacity:296ml |
|-------------------|-----------------------------------------------------------------------------------------|
| Packing           | Normal packing,Individual gift box, PVC box, window box, color box, white box, etc      |
| Delivery time     | Within 35 days after the sample and order confirmed                                     |
| Payment term      | 30% deposit by T/T in advance and the balance against the copy of B/L                   |
| Shipment          | By sea,by air,by Express and your shipping agent is acceptable                          |
| Usage<br>Occasion | Home decor,Wedding Decoration,Wedding Favors,Decoration enhancement                     |