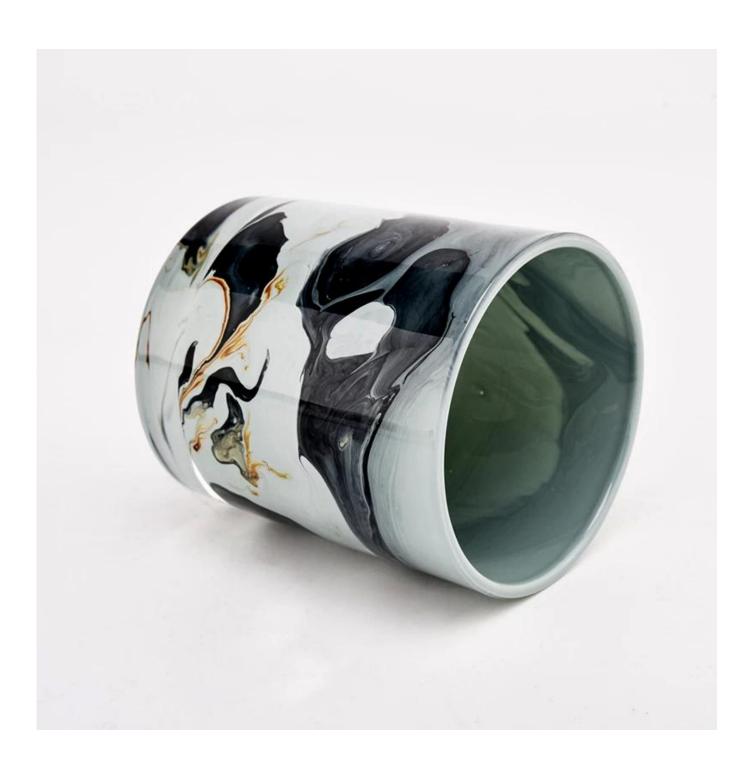

| Measure           | Item: SGZT22070611 Top dia:80mm Bottom dia[74mm Height[]90m Weight[]287g Capacity:296ml |
|-------------------|-----------------------------------------------------------------------------------------|
| Packing           | Normal packing,Individual gift box, PVC box, window box, color box, white box, etc      |
| Delivery time     | Within 35 days after the sample and order confirmed                                     |
| Payment term      | 30% deposit by T/T in advance and the balance against the copy of B/L                   |
| Shipment          | By sea,by air,by Express and your shipping agent is acceptable                          |
| Usage<br>Occasion | Home decor,Wedding Decoration,Wedding Favors,Decoration enhancement                     |