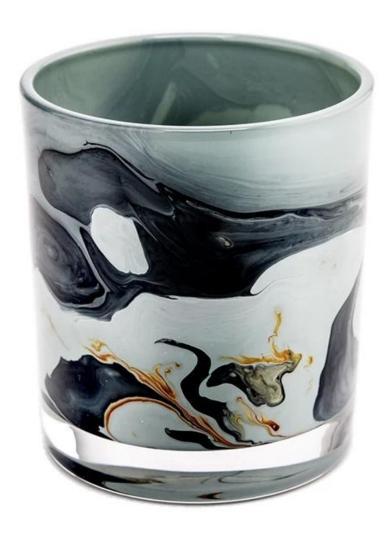

# Hot Sale Popular Stepped Glass Candle Jars

Sunny Glasswares not only places OEM / DM orders, but also helps many brands to start with product concepts.

| Measure           | Item: SGZT22070611 Top dia:80mm Bottom dia[74mm Height[]90m Weight[]287g Capacity:296ml |
|-------------------|-----------------------------------------------------------------------------------------|
| Packing           | Normal packing,Individual gift box, PVC box, window box, color box, white box, etc      |
| Delivery time     | Within 35 days after the sample and order confirmed                                     |
| Payment term      | 30% deposit by T/T in advance and the balance against the copy of B/L                   |
| Shipment          | By sea,by air,by Express and your shipping agent is acceptable                          |
| Usage<br>Occasion | Home decor,Wedding Decoration,Wedding Favors,Decoration enhancement                     |