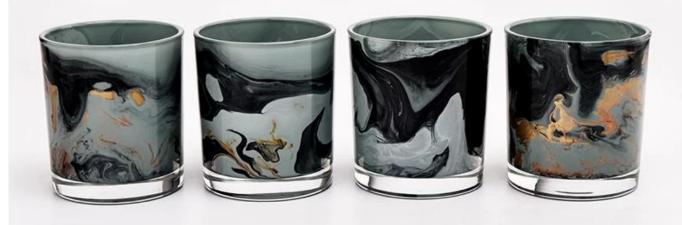

# Hot Sale Popular Stepped Glass Candle Jars

Sunny Glasswares not only places OEM / DM orders, but also helps many brands to start with product concepts.

| Measure           | Item: SGZT22070611 Top dia:80mm Bottom dia[74mm Height[]90m Weight[]287g Capacity:296ml |
|-------------------|-----------------------------------------------------------------------------------------|
| Packing           | Normal packing,Individual gift box, PVC box, window box, color box, white box, etc      |
| Delivery time     | Within 35 days after the sample and order confirmed                                     |
| Payment term      | 30% deposit by T/T in advance and the balance against the copy of B/L                   |
| Shipment          | By sea,by air,by Express and your shipping agent is acceptable                          |
| Usage<br>Occasion | Home decor,Wedding Decoration,Wedding Favors,Decoration enhancement                     |