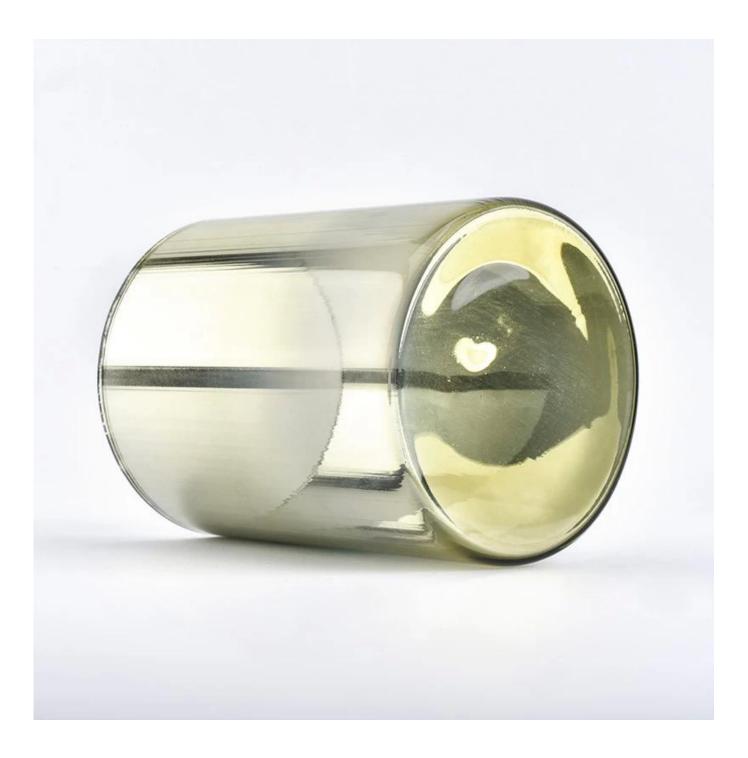

### 307ml hot sale ion plating cup colored candle jars glass

Package way: carboard divider or inner box or any of your request

Master carton quantity: 24pcs

Sample lead time: 5-7 days

Production lead time: 35 days

# **Product Pictures**

Or <u>Chat Now</u> for more details.(Kate,wechat:+8613713814226)

Factory