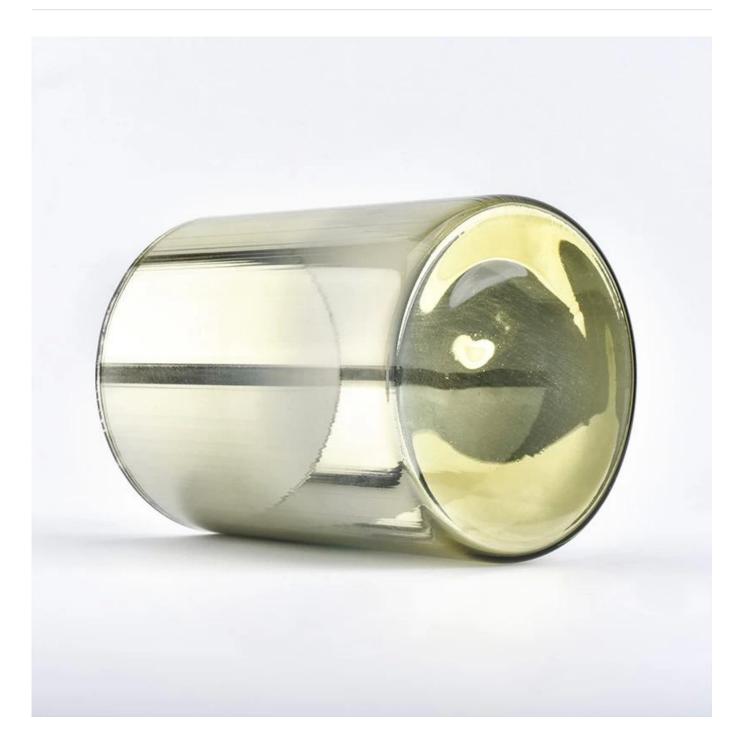

### 307ml hot sale ion plating cup colored candle jars glass

Package way: carboard divider or inner box or any of your request

Master carton quantity: 24pcs

Sample lead time: 5-7 days

Production lead time: 35 days

# **Product Pictures**

Or <u>Chat Now</u> for more details.(Kate,wechat:+8613713814226)

Factory