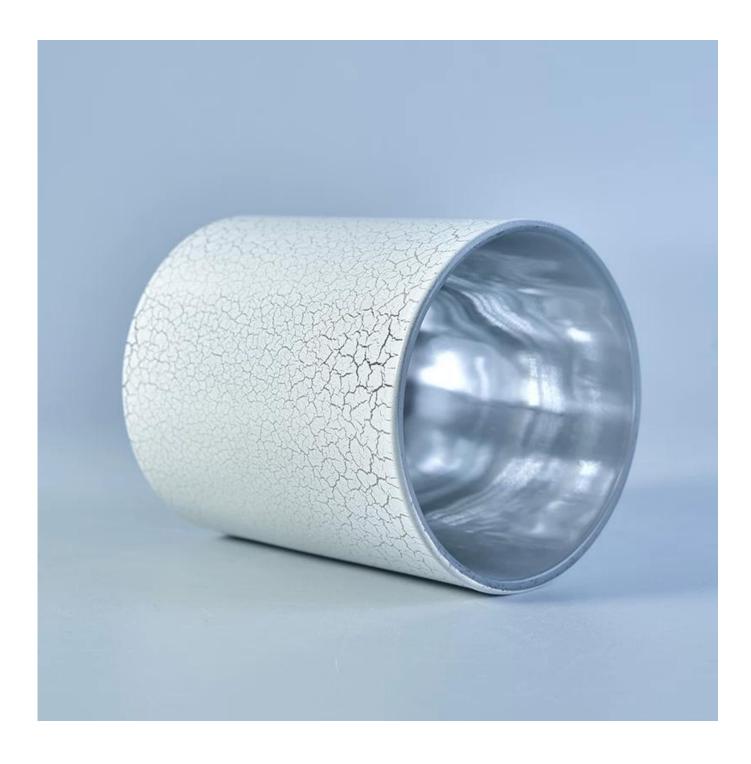

## **300ml white ice crack cylinder glass candle holder**

# Product Details

| Name            | 300ml white ice crack cylinder glass candle holder                                                               |  |  |
|-----------------|------------------------------------------------------------------------------------------------------------------|--|--|
| Product Specifi | c Item No.:SGML17081222                                                                                          |  |  |
|                 | Top dia:83mm                                                                                                     |  |  |
|                 | Bottom dia: 78mm                                                                                                 |  |  |
|                 | Height: 90mm                                                                                                     |  |  |
|                 | Weight: 250g                                                                                                     |  |  |
| Mahawal         | Capacity:300ml                                                                                                   |  |  |
| Material        | Glass,Soda-Lime glass,high white glass                                                                           |  |  |
| Accessories     | Cap, glass/metal/wood lid, etc                                                                                   |  |  |
| Finish          | Clear,decal, color coating, mercury, laser, frosted, plating, glazed etc.                                        |  |  |
| Packaging       | 1. 24/36/48/72 pcs per standard safety export carton packing                                                     |  |  |
|                 | 2. Color/white/brown box packing                                                                                 |  |  |
|                 | 3. Luxury gift box packing                                                                                       |  |  |
|                 | 4. Shrinking packing<br>5. Individual/set box packing                                                            |  |  |
|                 | 6. Customized packing                                                                                            |  |  |
|                 |                                                                                                                  |  |  |
|                 | 1. We are the professional candle holder manufacturer, specialized in producing different kinds of candle        |  |  |
|                 | holders, like glass candle holder, ceramic candle holder, marble candle holder, Concrete candle holder, Tin      |  |  |
|                 | <u>candle holder</u> , Stainless candle jar etc.                                                                 |  |  |
| Our strength    | 2. Products applicate for home/store/super market/restaurant/hotel/bar/KTV etc.                                  |  |  |
|                 | 3. With professional designer team, which can help design and open new mould based on your requirement           |  |  |
|                 | 4. Post processing: color coating, plating, mercury, iridescent, engraving, printing, decal, spray color, frosty |  |  |
|                 | gold plating, hand-drawing etc.                                                                                  |  |  |
|                 | 5. Small MOQ is acceptable. We have regular products for supporting you.                                         |  |  |
| Our service     | * Reply you within 24 hours                                                                                      |  |  |
|                 | * Ranges of products for your selections                                                                         |  |  |
|                 | * Completely production system                                                                                   |  |  |
|                 | * Skilled factory workers                                                                                        |  |  |
|                 | * Both machine line and handmade line for your service                                                           |  |  |
|                 | * Experienced QC team inspect the products comprehensively and strictly according to AQL standard                |  |  |
|                 | * Creative designer innovate newly products over 15 styles monthly                                               |  |  |
|                 | * Professional Logistic department supply to door service                                                        |  |  |
| MOQ             | 6,000pcs                                                                                                         |  |  |

### More Product Pictures