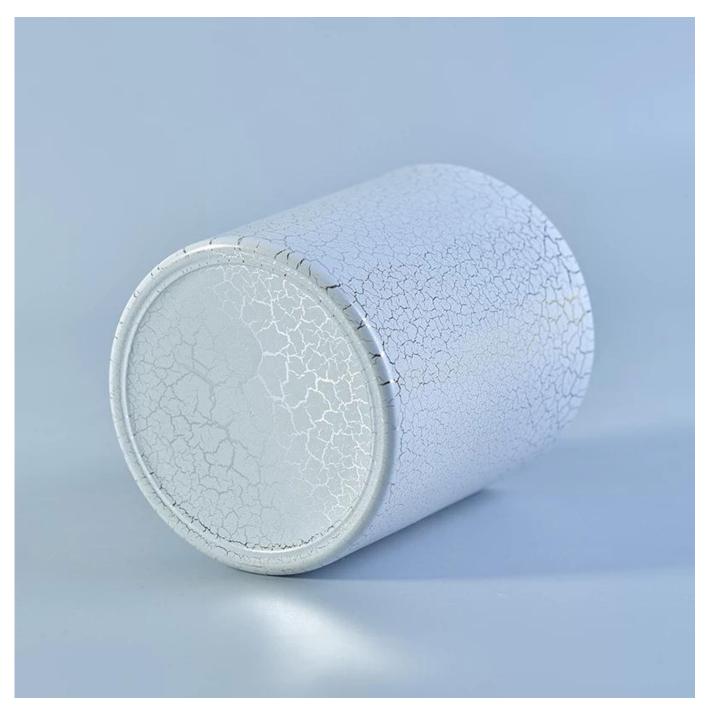

## **300ml white ice crack cylinder glass candle holder**

# Product Details

| Name            | 300ml white ice crack cylinder glass candle holder                                                               |  |  |
|-----------------|------------------------------------------------------------------------------------------------------------------|--|--|
| Product Specifi | c Item No.:SGML17081222                                                                                          |  |  |
|                 | Top dia:83mm                                                                                                     |  |  |
|                 | Bottom dia: 78mm                                                                                                 |  |  |
|                 | Height: 90mm                                                                                                     |  |  |
|                 | Weight: 250g                                                                                                     |  |  |
| Mahawal         | Capacity:300ml                                                                                                   |  |  |
| Material        | Glass,Soda-Lime glass,high white glass                                                                           |  |  |
| Accessories     | Cap, glass/metal/wood lid, etc                                                                                   |  |  |
| Finish          | Clear,decal, color coating, mercury, laser, frosted, plating, glazed etc.                                        |  |  |
| Packaging       | 1. 24/36/48/72 pcs per standard safety export carton packing                                                     |  |  |
|                 | 2. Color/white/brown box packing                                                                                 |  |  |
|                 | 3. Luxury gift box packing                                                                                       |  |  |
|                 | 4. Shrinking packing<br>5. Individual/set box packing                                                            |  |  |
|                 | 6. Customized packing                                                                                            |  |  |
|                 |                                                                                                                  |  |  |
|                 | 1. We are the professional candle holder manufacturer, specialized in producing different kinds of candle        |  |  |
|                 | holders, like glass candle holder, ceramic candle holder, marble candle holder, Concrete candle holder, Tin      |  |  |
|                 | <u>candle holder</u> , Stainless candle jar etc.                                                                 |  |  |
| Our strength    | 2. Products applicate for home/store/super market/restaurant/hotel/bar/KTV etc.                                  |  |  |
|                 | 3. With professional designer team, which can help design and open new mould based on your requirement           |  |  |
|                 | 4. Post processing: color coating, plating, mercury, iridescent, engraving, printing, decal, spray color, frosty |  |  |
|                 | gold plating, hand-drawing etc.                                                                                  |  |  |
|                 | 5. Small MOQ is acceptable. We have regular products for supporting you.                                         |  |  |
| Our service     | * Reply you within 24 hours                                                                                      |  |  |
|                 | * Ranges of products for your selections                                                                         |  |  |
|                 | * Completely production system                                                                                   |  |  |
|                 | * Skilled factory workers                                                                                        |  |  |
|                 | * Both machine line and handmade line for your service                                                           |  |  |
|                 | * Experienced QC team inspect the products comprehensively and strictly according to AQL standard                |  |  |
|                 | * Creative designer innovate newly products over 15 styles monthly                                               |  |  |
|                 | * Professional Logistic department supply to door service                                                        |  |  |
| MOQ             | 6,000pcs                                                                                                         |  |  |

### More Product Pictures