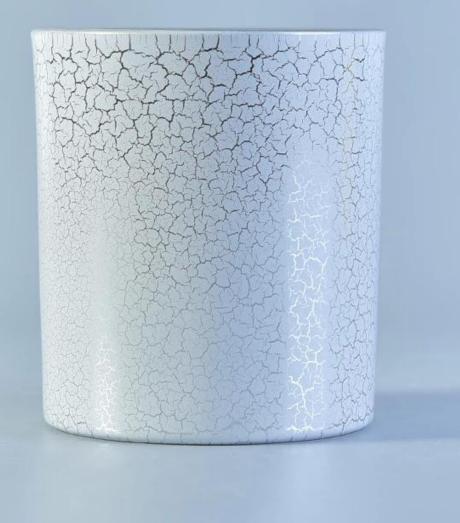

## **300ml white ice crack cylinder glass candle holder**

# Product Details

| Name            | 300ml white ice crack cylinder glass candle holder                                                               |  |  |
|-----------------|------------------------------------------------------------------------------------------------------------------|--|--|
| Product Specifi | c Item No.:SGML17081222                                                                                          |  |  |
|                 | Top dia:83mm                                                                                                     |  |  |
|                 | Bottom dia: 78mm                                                                                                 |  |  |
|                 | Height: 90mm                                                                                                     |  |  |
|                 | Weight: 250g                                                                                                     |  |  |
| Mahawal         | Capacity:300ml                                                                                                   |  |  |
| Material        | Glass,Soda-Lime glass,high white glass                                                                           |  |  |
| Accessories     | Cap, glass/metal/wood lid, etc                                                                                   |  |  |
| Finish          | Clear,decal, color coating, mercury, laser, frosted, plating, glazed etc.                                        |  |  |
| Packaging       | 1. 24/36/48/72 pcs per standard safety export carton packing                                                     |  |  |
|                 | 2. Color/white/brown box packing                                                                                 |  |  |
|                 | 3. Luxury gift box packing                                                                                       |  |  |
|                 | 4. Shrinking packing<br>5. Individual/set box packing                                                            |  |  |
|                 | 6. Customized packing                                                                                            |  |  |
|                 |                                                                                                                  |  |  |
|                 | 1. We are the professional candle holder manufacturer, specialized in producing different kinds of candle        |  |  |
|                 | holders, like glass candle holder, ceramic candle holder, marble candle holder, Concrete candle holder, Tin      |  |  |
|                 | <u>candle holder</u> , Stainless candle jar etc.                                                                 |  |  |
| Our strength    | 2. Products applicate for home/store/super market/restaurant/hotel/bar/KTV etc.                                  |  |  |
|                 | 3. With professional designer team, which can help design and open new mould based on your requirement           |  |  |
|                 | 4. Post processing: color coating, plating, mercury, iridescent, engraving, printing, decal, spray color, frosty |  |  |
|                 | gold plating, hand-drawing etc.                                                                                  |  |  |
|                 | 5. Small MOQ is acceptable. We have regular products for supporting you.                                         |  |  |
| Our service     | * Reply you within 24 hours                                                                                      |  |  |
|                 | * Ranges of products for your selections                                                                         |  |  |
|                 | * Completely production system                                                                                   |  |  |
|                 | * Skilled factory workers                                                                                        |  |  |
|                 | * Both machine line and handmade line for your service                                                           |  |  |
|                 | * Experienced QC team inspect the products comprehensively and strictly according to AQL standard                |  |  |
|                 | * Creative designer innovate newly products over 15 styles monthly                                               |  |  |
|                 | * Professional Logistic department supply to door service                                                        |  |  |
| MOQ             | 6,000pcs                                                                                                         |  |  |