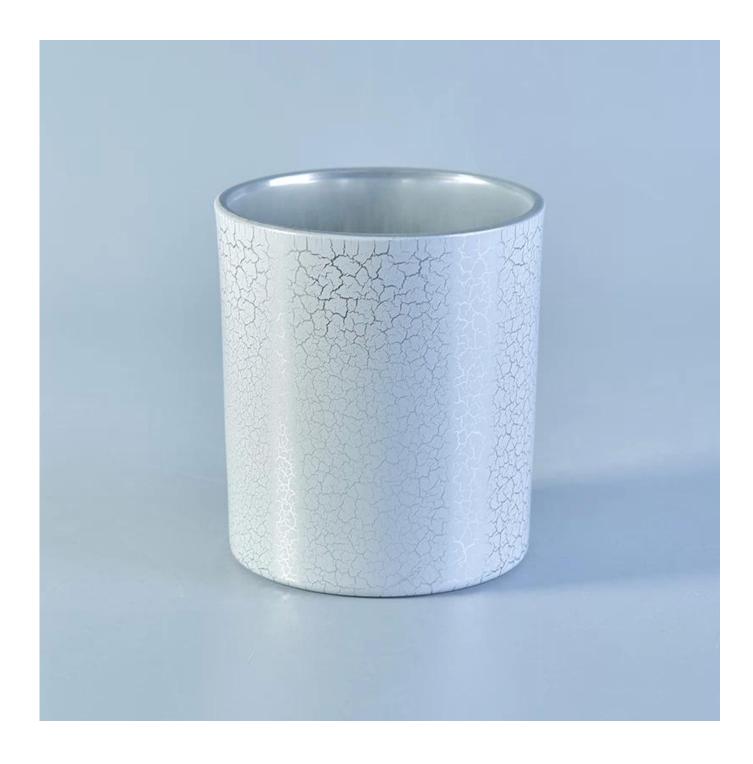

## **300ml white ice crack cylinder glass candle holder**

# Product Details

| Name            | 300ml white ice crack cylinder glass candle holder                                                               |  |  |
|-----------------|------------------------------------------------------------------------------------------------------------------|--|--|
| Product Specifi | c Item No.:SGML17081222                                                                                          |  |  |
|                 | Top dia:83mm                                                                                                     |  |  |
|                 | Bottom dia: 78mm                                                                                                 |  |  |
|                 | Height: 90mm                                                                                                     |  |  |
|                 | Weight: 250g                                                                                                     |  |  |
| Mahawal         | Capacity:300ml                                                                                                   |  |  |
| Material        | Glass,Soda-Lime glass,high white glass                                                                           |  |  |
| Accessories     | Cap, glass/metal/wood lid, etc                                                                                   |  |  |
| Finish          | Clear,decal, color coating, mercury, laser, frosted, plating, glazed etc.                                        |  |  |
| Packaging       | 1. 24/36/48/72 pcs per standard safety export carton packing                                                     |  |  |
|                 | 2. Color/white/brown box packing                                                                                 |  |  |
|                 | 3. Luxury gift box packing                                                                                       |  |  |
|                 | 4. Shrinking packing<br>5. Individual/set box packing                                                            |  |  |
|                 | 6. Customized packing                                                                                            |  |  |
|                 |                                                                                                                  |  |  |
|                 | 1. We are the professional candle holder manufacturer, specialized in producing different kinds of candle        |  |  |
|                 | holders, like glass candle holder, ceramic candle holder, marble candle holder, Concrete candle holder, Tin      |  |  |
|                 | <u>candle holder</u> , Stainless candle jar etc.                                                                 |  |  |
| Our strength    | 2. Products applicate for home/store/super market/restaurant/hotel/bar/KTV etc.                                  |  |  |
|                 | 3. With professional designer team, which can help design and open new mould based on your requirement           |  |  |
|                 | 4. Post processing: color coating, plating, mercury, iridescent, engraving, printing, decal, spray color, frosty |  |  |
|                 | gold plating, hand-drawing etc.                                                                                  |  |  |
|                 | 5. Small MOQ is acceptable. We have regular products for supporting you.                                         |  |  |
| Our service     | * Reply you within 24 hours                                                                                      |  |  |
|                 | * Ranges of products for your selections                                                                         |  |  |
|                 | * Completely production system                                                                                   |  |  |
|                 | * Skilled factory workers                                                                                        |  |  |
|                 | * Both machine line and handmade line for your service                                                           |  |  |
|                 | * Experienced QC team inspect the products comprehensively and strictly according to AQL standard                |  |  |
|                 | * Creative designer innovate newly products over 15 styles monthly                                               |  |  |
|                 | * Professional Logistic department supply to door service                                                        |  |  |
| MOQ             | 6,000pcs                                                                                                         |  |  |

### More Product Pictures