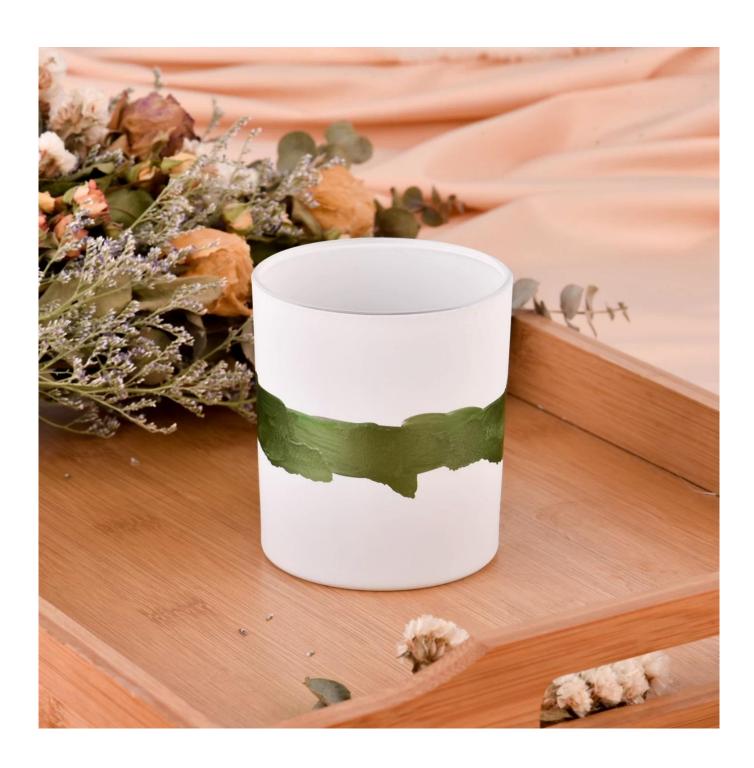

## 300ml white glass candle jars with green hand painting effecting wholesale

Sunny Glasswares not only places  $\operatorname{OEM}$  /  $\operatorname{ODM}$  orders, but also helps many brands to start with product concepts.

| 1                 |                                                                                     |
|-------------------|-------------------------------------------------------------------------------------|
| Measure           | Item:SGHY23062012                                                                   |
|                   | Top dia: 80mm                                                                       |
|                   | Bottom dia: 75mm                                                                    |
|                   | Height: 90mm                                                                        |
|                   | Weight: 271g                                                                        |
|                   | Capacity: 305ml                                                                     |
| Packing           | Normal packing, Individual gift box, PVC box, window box, color box, white box, etc |
| Delivery time     | Within 35 days after the sample and order confirmed                                 |
| Payment term      | 30% deposit by T/T in advance and the balance against the copy of B/L               |
| Shipment          | By sea,by air,by Express and your shipping agent is acceptable                      |
| Usage<br>Occasion | Home decor,Wedding Decoration,Wedding Favors,Decoration enhancement                 |