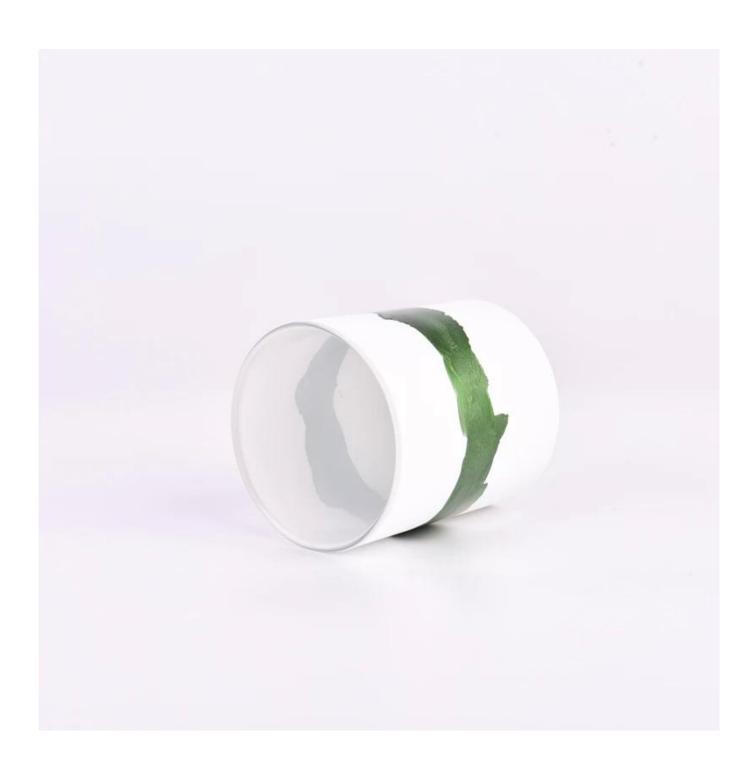

## 300ml white glass candle jars with green hand painting effecting wholesale

Sunny Glasswares not only places  $\operatorname{OEM}$  /  $\operatorname{ODM}$  orders, but also helps many brands to start with product concepts.

| 1                 |                                                                                     |
|-------------------|-------------------------------------------------------------------------------------|
| Measure           | Item:SGHY23062012                                                                   |
|                   | Top dia: 80mm                                                                       |
|                   | Bottom dia: 75mm                                                                    |
|                   | Height: 90mm                                                                        |
|                   | Weight: 271g                                                                        |
|                   | Capacity: 305ml                                                                     |
| Packing           | Normal packing, Individual gift box, PVC box, window box, color box, white box, etc |
| Delivery time     | Within 35 days after the sample and order confirmed                                 |
| Payment term      | 30% deposit by T/T in advance and the balance against the copy of B/L               |
| Shipment          | By sea,by air,by Express and your shipping agent is acceptable                      |
| Usage<br>Occasion | Home decor,Wedding Decoration,Wedding Favors,Decoration enhancement                 |