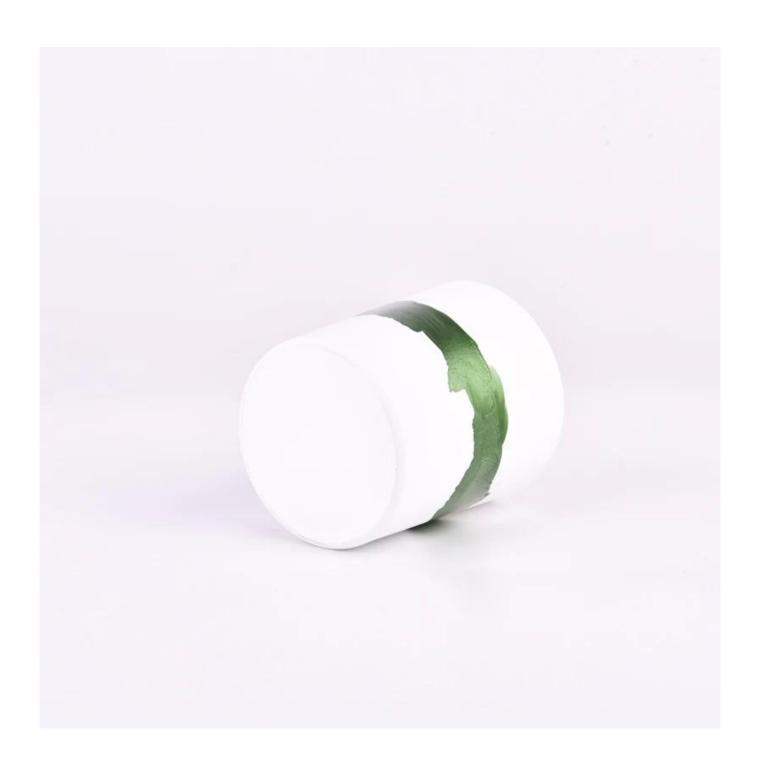

## 300ml white glass candle jars with green hand painting effecting wholesale

Sunny Glasswares not only places  $\operatorname{OEM}$  /  $\operatorname{ODM}$  orders, but also helps many brands to start with product concepts.

| 1                 |                                                                                     |
|-------------------|-------------------------------------------------------------------------------------|
| Measure           | Item:SGHY23062012                                                                   |
|                   | Top dia: 80mm                                                                       |
|                   | Bottom dia: 75mm                                                                    |
|                   | Height: 90mm                                                                        |
|                   | Weight: 271g                                                                        |
|                   | Capacity: 305ml                                                                     |
| Packing           | Normal packing, Individual gift box, PVC box, window box, color box, white box, etc |
| Delivery time     | Within 35 days after the sample and order confirmed                                 |
| Payment term      | 30% deposit by T/T in advance and the balance against the copy of B/L               |
| Shipment          | By sea,by air,by Express and your shipping agent is acceptable                      |
| Usage<br>Occasion | Home decor,Wedding Decoration,Wedding Favors,Decoration enhancement                 |