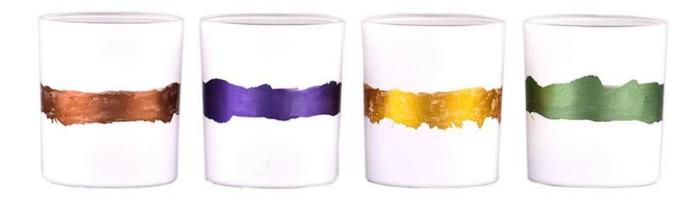

## 300ml white glass candle jars with green hand painting effecting wholesale

Sunny Glasswares not only places  $\operatorname{OEM}$  /  $\operatorname{ODM}$  orders, but also helps many brands to start with product concepts.

| 1                 |                                                                                     |
|-------------------|-------------------------------------------------------------------------------------|
| Measure           | Item:SGHY23062012                                                                   |
|                   | Top dia: 80mm                                                                       |
|                   | Bottom dia: 75mm                                                                    |
|                   | Height: 90mm                                                                        |
|                   | Weight: 271g                                                                        |
|                   | Capacity: 305ml                                                                     |
| Packing           | Normal packing, Individual gift box, PVC box, window box, color box, white box, etc |
| Delivery time     | Within 35 days after the sample and order confirmed                                 |
| Payment term      | 30% deposit by T/T in advance and the balance against the copy of B/L               |
| Shipment          | By sea,by air,by Express and your shipping agent is acceptable                      |
| Usage<br>Occasion | Home decor,Wedding Decoration,Wedding Favors,Decoration enhancement                 |