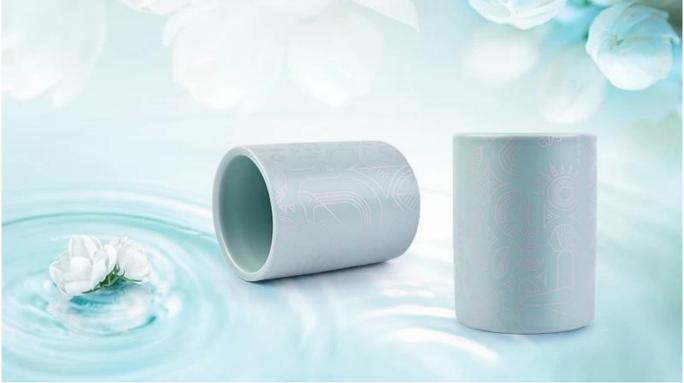

## 300ml straight sided ceramic candle containers frosted finish

Sunny Glassware had applied the patent for our own designs, they are protected by copyright and not allowed to show any other vendors to quote or copy.