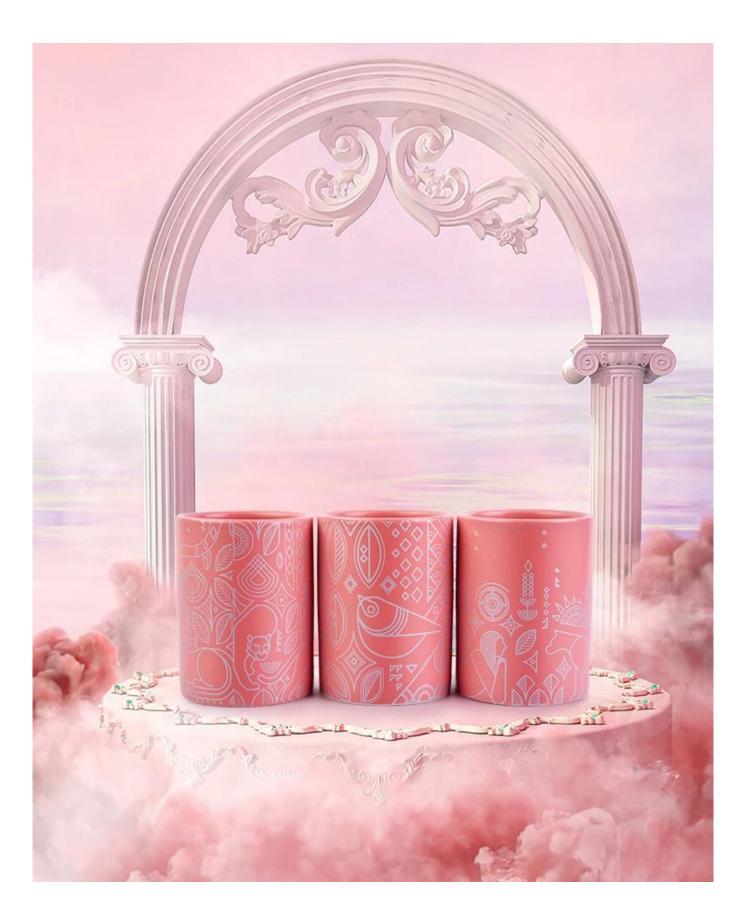

## 300ml straight sided ceramic candle containers frosted finish

Sunny Glassware had applied the patent for our own designs, they are protected by copyright and not allowed to show any other vendors to quote or copy.

Sunny Glassware strictly protect the customers' designs, all the newly designed items from us haven't been copied in three years.

| Capacity | 301ml |
|----------|-------|
| weight   | 337g  |