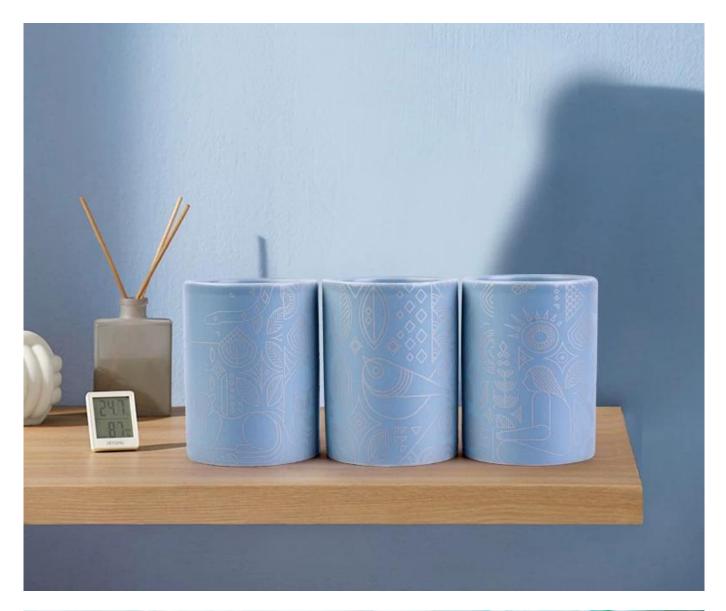

## 300ml straight sided ceramic candle containers frosted finish

Sunny Glassware had applied the patent for our own designs, they are protected by copyright and not allowed to show any other vendors to quote or copy.

Meanwhile, it can be your private label product and won't supply others once you place order with defined qty.

All the images on this site are copyrighted by Sunny Glassware. Any unauthorized reprinting will be regarded as copyright infringement.