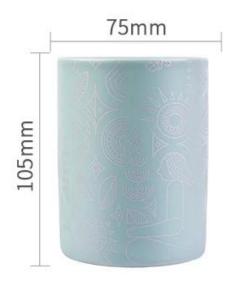

Sunny Glassware strictly protect the customers' designs, all the newly designed items from us haven't been copied in three years.

| Capacity | 301ml |
|----------|-------|
| weight   | 337g  |