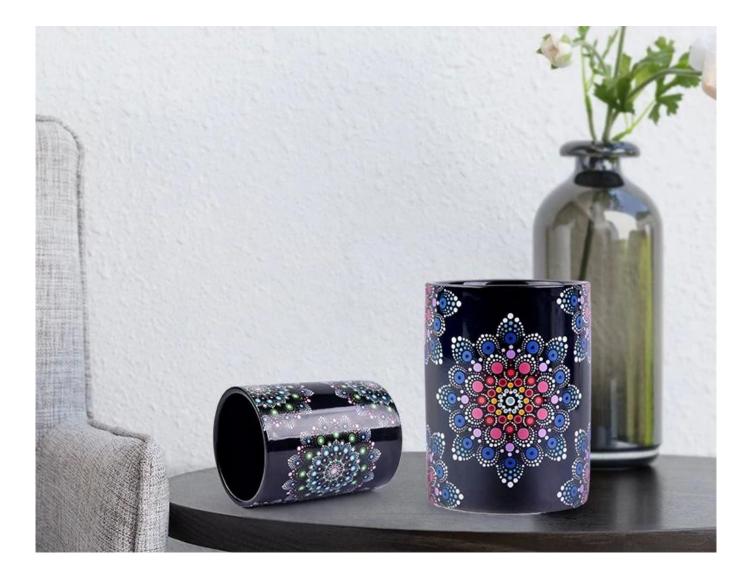

## 300ml straight sided ceramic candle containers frosted finish

Sunny Glassware had applied the patent for our own designs, they are protected by copyright and not allowed to show any other vendors to quote or copy.

Sunny Glassware strictly protect the customers' designs, all the newly designed items from us haven't been copied in three years.

| Capacity | 301ml |
|----------|-------|
| weight   | 337g  |