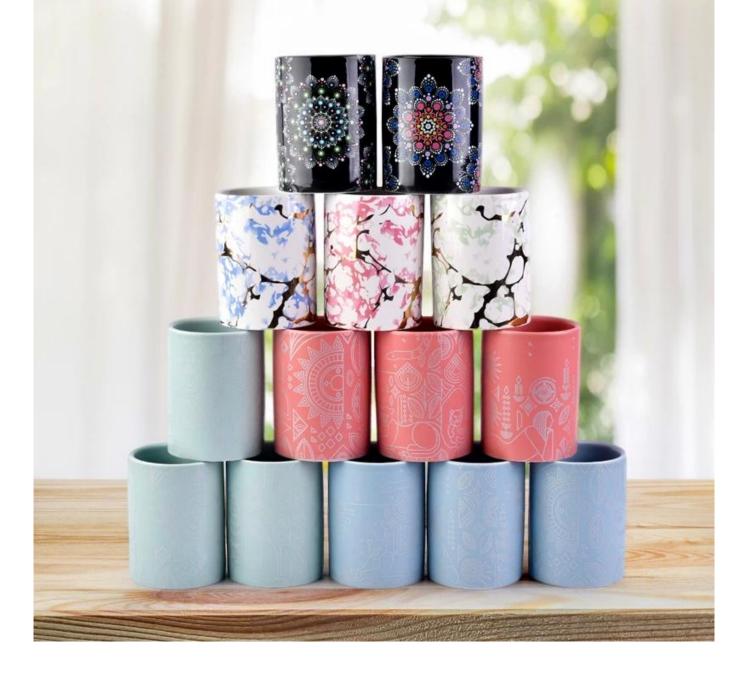

## 300ml straight sided ceramic candle containers frosted finish

Sunny Glassware had applied the patent for our own designs, they are protected by copyright and not allowed to show any other vendors to quote or copy.

Sunny Glassware strictly protect the customers' designs, all the newly designed items from us haven't been copied in three years.

| Capacity | 301ml |
|----------|-------|
| weight   | 337g  |