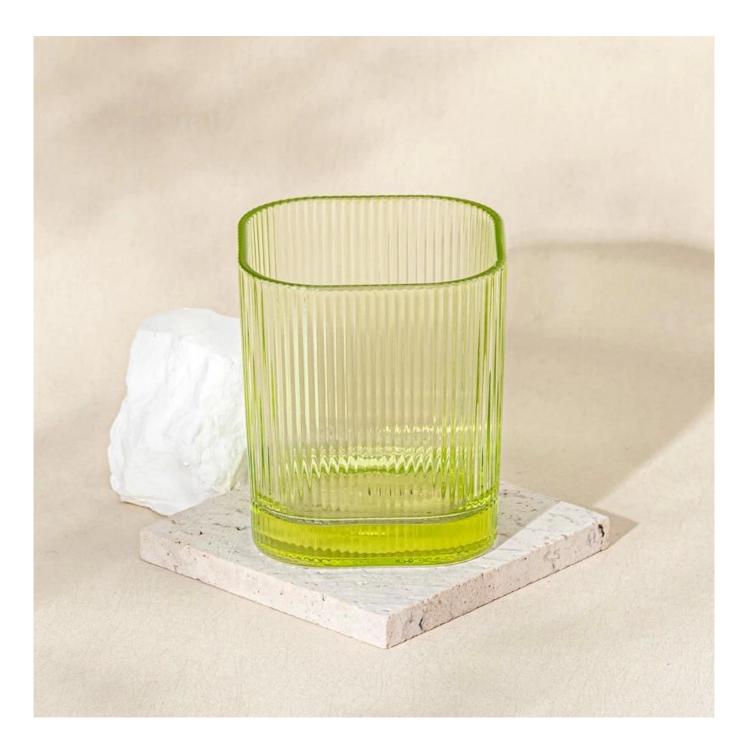

# 300ml square shape stripe glass candle vessel with home decor

Sunny Glasswares not only places OEM / ODM orders, but also helps many brands to start with product concepts.

| Measure           | Item No:SGCX25030722<br>Top dia: 79*79mm<br>Bottom dia: 73*73mm<br>Height: 89.5mm<br>Weight: 317g<br>Capacity: 335ml<br>MOQ: 3,000 PCS |
|-------------------|----------------------------------------------------------------------------------------------------------------------------------------|
| Packing           | Normal packing,Individual gift box, PVC box, window box, color box, white box, etc                                                     |
| Delivery time     | Within 35 days after the sample and order confirmed                                                                                    |
| Payment term      | 30% deposit by T/T in advance and the balance against the copy of B/L                                                                  |
| Shipment          | By sea,by air,by Express and your shipping agent is acceptable                                                                         |
| Usage<br>Occasion | Home decor,Wedding Decoration,Wedding Favors,Decoration enhancement                                                                    |