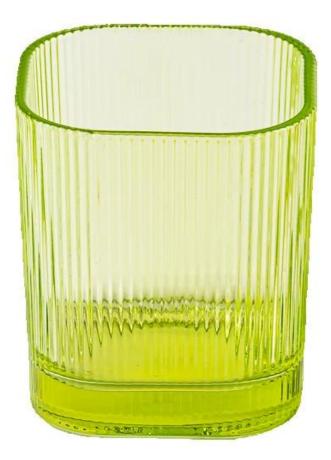

# 300ml square shape stripe glass candle vessel with home decor

Sunny Glasswares not only places OEM / ODM orders, but also helps many brands to start with product concepts.

| Measure           | Item No:SGCX25030722<br>Top dia: 79*79mm<br>Bottom dia: 73*73mm<br>Height: 89.5mm<br>Weight: 317g<br>Capacity: 335ml<br>MOQ: 3,000 PCS |
|-------------------|----------------------------------------------------------------------------------------------------------------------------------------|
| Packing           | Normal packing,Individual gift box, PVC box, window box, color box, white box, etc                                                     |
| Delivery time     | Within 35 days after the sample and order confirmed                                                                                    |
| Payment term      | 30% deposit by T/T in advance and the balance against the copy of B/L                                                                  |
| Shipment          | By sea,by air,by Express and your shipping agent is acceptable                                                                         |
| Usage<br>Occasion | Home decor,Wedding Decoration,Wedding Favors,Decoration enhancement                                                                    |