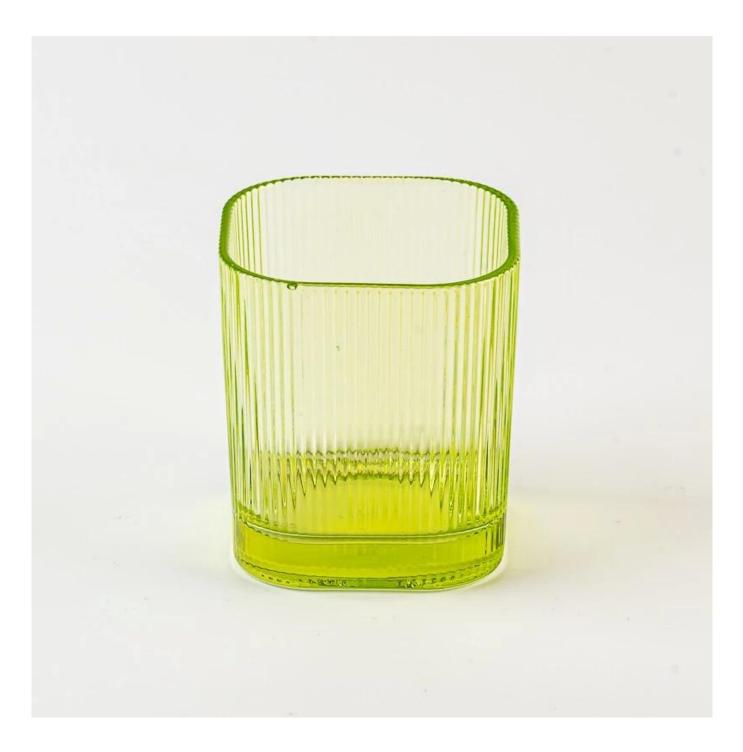

# 300ml square shape stripe glass candle vessel with home decor

Sunny Glasswares not only places OEM / ODM orders, but also helps many brands to start with product concepts.

| Measure           | Item No:SGCX25030722<br>Top dia: 79*79mm<br>Bottom dia: 73*73mm<br>Height: 89.5mm<br>Weight: 317g<br>Capacity: 335ml<br>MOQ: 3,000 PCS |
|-------------------|----------------------------------------------------------------------------------------------------------------------------------------|
| Packing           | Normal packing,Individual gift box, PVC box, window box, color box, white box, etc                                                     |
| Delivery time     | Within 35 days after the sample and order confirmed                                                                                    |
| Payment term      | 30% deposit by T/T in advance and the balance against the copy of B/L                                                                  |
| Shipment          | By sea,by air,by Express and your shipping agent is acceptable                                                                         |
| Usage<br>Occasion | Home decor,Wedding Decoration,Wedding Favors,Decoration enhancement                                                                    |