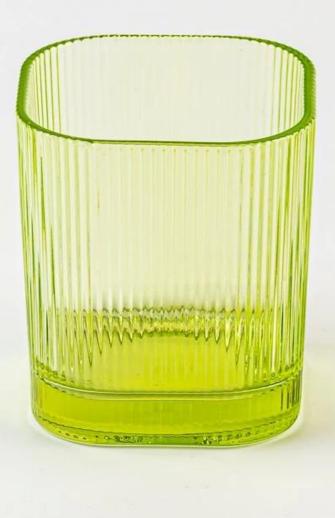

# 300ml square shape stripe glass candle vessel with home decor

Sunny Glasswares not only places OEM / ODM orders, but also helps many brands to start with product concepts.

| Measure           | Item No:SGCX25030722<br>Top dia: 79*79mm<br>Bottom dia: 73*73mm<br>Height: 89.5mm<br>Weight: 317g<br>Capacity: 335ml<br>MOQ: 3,000 PCS |
|-------------------|----------------------------------------------------------------------------------------------------------------------------------------|
| Packing           | Normal packing,Individual gift box, PVC box, window box, color box, white box, etc                                                     |
| Delivery time     | Within 35 days after the sample and order confirmed                                                                                    |
| Payment term      | 30% deposit by T/T in advance and the balance against the copy of B/L                                                                  |
| Shipment          | By sea,by air,by Express and your shipping agent is acceptable                                                                         |
| Usage<br>Occasion | Home decor,Wedding Decoration,Wedding Favors,Decoration enhancement                                                                    |