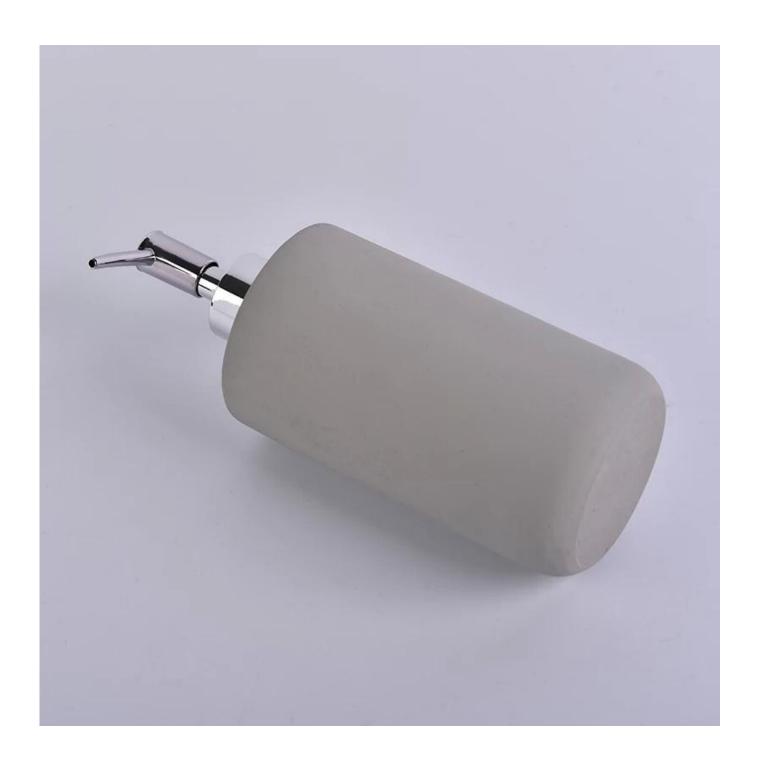

## 300ml retro lotion glass bottle with concrete

| Product Details   |                                                                                                                                                                                                                                                                                                                                                                                                    |
|-------------------|----------------------------------------------------------------------------------------------------------------------------------------------------------------------------------------------------------------------------------------------------------------------------------------------------------------------------------------------------------------------------------------------------|
|                   |                                                                                                                                                                                                                                                                                                                                                                                                    |
| Material          | glass with concrete                                                                                                                                                                                                                                                                                                                                                                                |
| Crafts            | Hand made concrete lotion bottle                                                                                                                                                                                                                                                                                                                                                                   |
| Sampling time     | <ol> <li>Existing products, sample time 1-3 days</li> <li>If we need to re-make the samples, then sampling time would be 10-15</li> </ol>                                                                                                                                                                                                                                                          |
|                   | days.                                                                                                                                                                                                                                                                                                                                                                                              |
| Package           | General packaging, 48 / Carton                                                                                                                                                                                                                                                                                                                                                                     |
| Capacity          | 50,000 to 100,000 / month                                                                                                                                                                                                                                                                                                                                                                          |
| Delivery Time     | 35 days after sample and order confirmation                                                                                                                                                                                                                                                                                                                                                        |
| Payment Terms     | T / T 30% down payment, pay the balance due to see a copy of the bill of lading                                                                                                                                                                                                                                                                                                                    |
| Transport         | Maritime transport, air transport, international express delivery; guests designated freight forwarding                                                                                                                                                                                                                                                                                            |
| Product Features  | <ol> <li>Hand made lotion bottles</li> <li>Can be used in hotels, home,bar,etc</li> <li>Environmental material</li> <li>FDA test, CA65 test</li> </ol>                                                                                                                                                                                                                                             |
| For you to choose | <ol> <li>satisfy your different design and size</li> <li>Any color of paint, frosting, electroplating, laser engraving can be done</li> <li>provide special packaging such as shrink film, color gift box, white gift box</li> <li>We have a dedicated quality control team to control product quality</li> <li>We have professional production bases and warehouses to ensure delivery</li> </ol> |