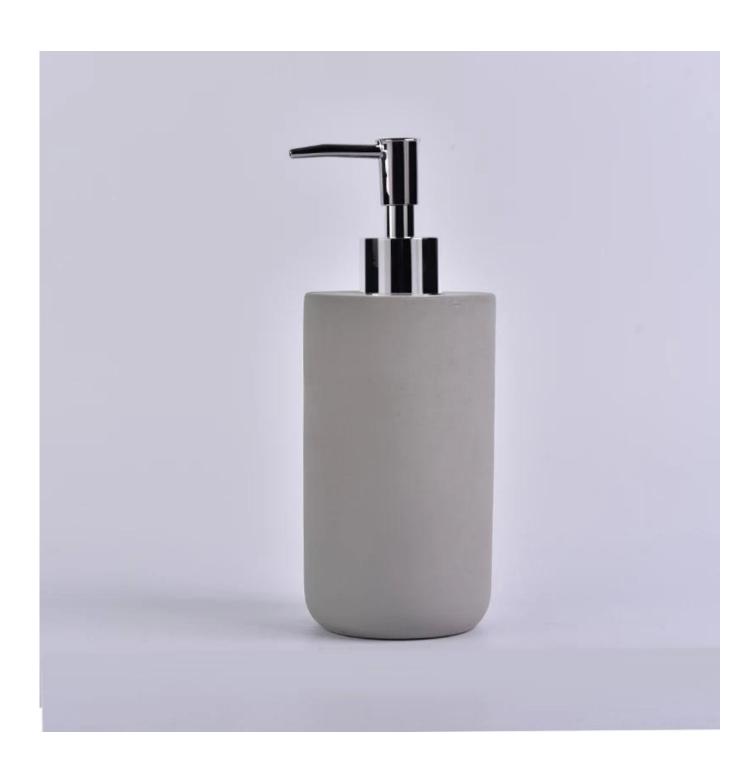

## 300ml retro lotion glass bottle with concrete

| Product Details   |                                                                                                                                                                                                                                                                                                                                                                                                    |
|-------------------|----------------------------------------------------------------------------------------------------------------------------------------------------------------------------------------------------------------------------------------------------------------------------------------------------------------------------------------------------------------------------------------------------|
|                   |                                                                                                                                                                                                                                                                                                                                                                                                    |
| Material          | glass with concrete                                                                                                                                                                                                                                                                                                                                                                                |
| Crafts            | Hand made concrete lotion bottle                                                                                                                                                                                                                                                                                                                                                                   |
| Sampling time     | <ol> <li>Existing products, sample time 1-3 days</li> <li>If we need to re-make the samples, then sampling time would be 10-15</li> </ol>                                                                                                                                                                                                                                                          |
|                   | days.                                                                                                                                                                                                                                                                                                                                                                                              |
| Package           | General packaging, 48 / Carton                                                                                                                                                                                                                                                                                                                                                                     |
| Capacity          | 50,000 to 100,000 / month                                                                                                                                                                                                                                                                                                                                                                          |
| Delivery Time     | 35 days after sample and order confirmation                                                                                                                                                                                                                                                                                                                                                        |
| Payment Terms     | T / T 30% down payment, pay the balance due to see a copy of the bill of lading                                                                                                                                                                                                                                                                                                                    |
| Transport         | Maritime transport, air transport, international express delivery; guests designated freight forwarding                                                                                                                                                                                                                                                                                            |
| Product Features  | <ol> <li>Hand made lotion bottles</li> <li>Can be used in hotels, home,bar,etc</li> <li>Environmental material</li> <li>FDA test, CA65 test</li> </ol>                                                                                                                                                                                                                                             |
| For you to choose | <ol> <li>satisfy your different design and size</li> <li>Any color of paint, frosting, electroplating, laser engraving can be done</li> <li>provide special packaging such as shrink film, color gift box, white gift box</li> <li>We have a dedicated quality control team to control product quality</li> <li>We have professional production bases and warehouses to ensure delivery</li> </ol> |