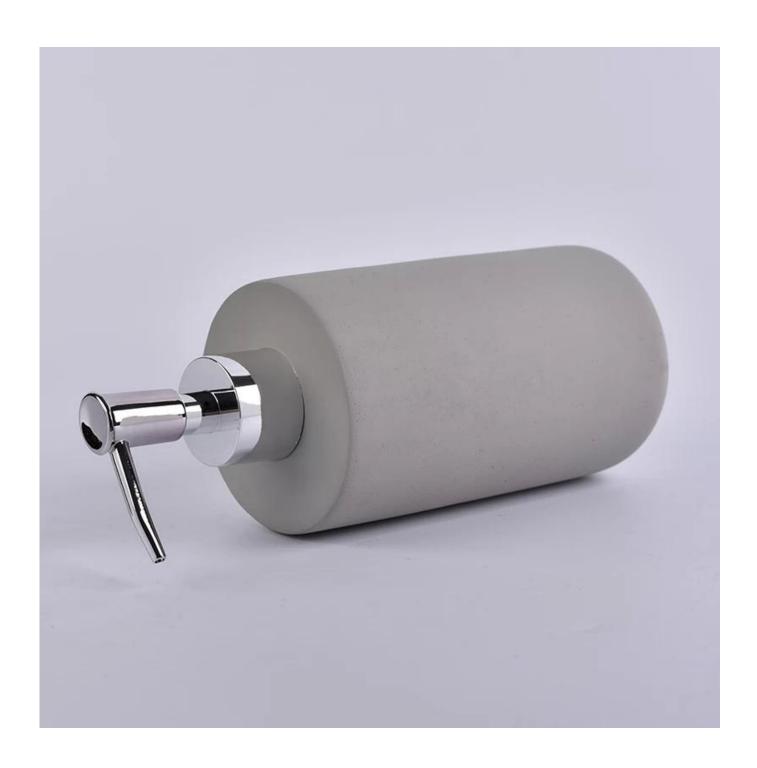

## 300ml retro lotion glass bottle with concrete

| Product Details   |                                                                                                                                                                                                                                                                                                                                                                                                    |
|-------------------|----------------------------------------------------------------------------------------------------------------------------------------------------------------------------------------------------------------------------------------------------------------------------------------------------------------------------------------------------------------------------------------------------|
|                   |                                                                                                                                                                                                                                                                                                                                                                                                    |
| Material          | glass with concrete                                                                                                                                                                                                                                                                                                                                                                                |
| Crafts            | Hand made concrete lotion bottle                                                                                                                                                                                                                                                                                                                                                                   |
| Sampling time     | <ol> <li>Existing products, sample time 1-3 days</li> <li>If we need to re-make the samples, then sampling time would be 10-15</li> </ol>                                                                                                                                                                                                                                                          |
|                   | days.                                                                                                                                                                                                                                                                                                                                                                                              |
| Package           | General packaging, 48 / Carton                                                                                                                                                                                                                                                                                                                                                                     |
| Capacity          | 50,000 to 100,000 / month                                                                                                                                                                                                                                                                                                                                                                          |
| Delivery Time     | 35 days after sample and order confirmation                                                                                                                                                                                                                                                                                                                                                        |
| Payment Terms     | T / T 30% down payment, pay the balance due to see a copy of the bill of lading                                                                                                                                                                                                                                                                                                                    |
| Transport         | Maritime transport, air transport, international express delivery; guests designated freight forwarding                                                                                                                                                                                                                                                                                            |
| Product Features  | <ol> <li>Hand made lotion bottles</li> <li>Can be used in hotels, home,bar,etc</li> <li>Environmental material</li> <li>FDA test, CA65 test</li> </ol>                                                                                                                                                                                                                                             |
| For you to choose | <ol> <li>satisfy your different design and size</li> <li>Any color of paint, frosting, electroplating, laser engraving can be done</li> <li>provide special packaging such as shrink film, color gift box, white gift box</li> <li>We have a dedicated quality control team to control product quality</li> <li>We have professional production bases and warehouses to ensure delivery</li> </ol> |