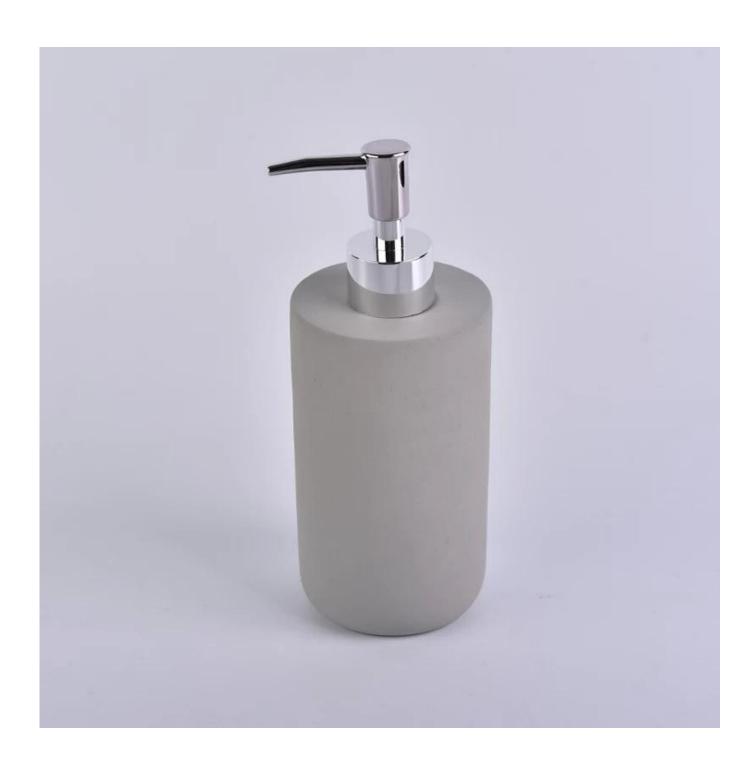

## 300ml retro lotion glass bottle with concrete

| Product Details   |                                                                                                                                                                                                                                                                                                                                                                                                    |
|-------------------|----------------------------------------------------------------------------------------------------------------------------------------------------------------------------------------------------------------------------------------------------------------------------------------------------------------------------------------------------------------------------------------------------|
|                   |                                                                                                                                                                                                                                                                                                                                                                                                    |
| Material          | glass with concrete                                                                                                                                                                                                                                                                                                                                                                                |
| Crafts            | Hand made concrete lotion bottle                                                                                                                                                                                                                                                                                                                                                                   |
| Sampling time     | <ol> <li>Existing products, sample time 1-3 days</li> <li>If we need to re-make the samples, then sampling time would be 10-15</li> </ol>                                                                                                                                                                                                                                                          |
|                   | days.                                                                                                                                                                                                                                                                                                                                                                                              |
| Package           | General packaging, 48 / Carton                                                                                                                                                                                                                                                                                                                                                                     |
| Capacity          | 50,000 to 100,000 / month                                                                                                                                                                                                                                                                                                                                                                          |
| Delivery Time     | 35 days after sample and order confirmation                                                                                                                                                                                                                                                                                                                                                        |
| Payment Terms     | T / T 30% down payment, pay the balance due to see a copy of the bill of lading                                                                                                                                                                                                                                                                                                                    |
| Transport         | Maritime transport, air transport, international express delivery; guests designated freight forwarding                                                                                                                                                                                                                                                                                            |
| Product Features  | <ol> <li>Hand made lotion bottles</li> <li>Can be used in hotels, home,bar,etc</li> <li>Environmental material</li> <li>FDA test, CA65 test</li> </ol>                                                                                                                                                                                                                                             |
| For you to choose | <ol> <li>satisfy your different design and size</li> <li>Any color of paint, frosting, electroplating, laser engraving can be done</li> <li>provide special packaging such as shrink film, color gift box, white gift box</li> <li>We have a dedicated quality control team to control product quality</li> <li>We have professional production bases and warehouses to ensure delivery</li> </ol> |