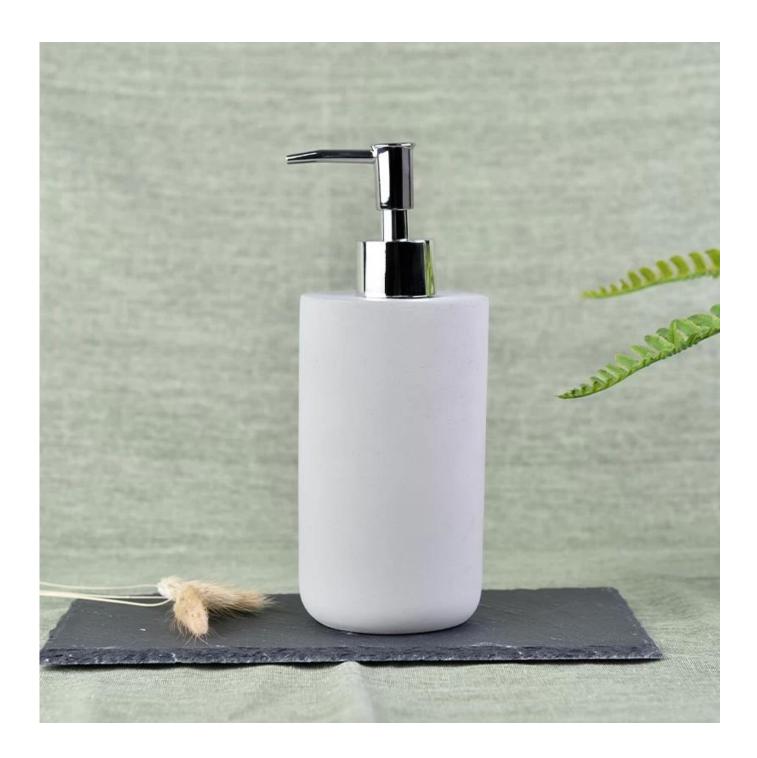

## 300ml retro lotion glass bottle with concrete

| Product Details   |                                                                                                                                                                                                                                                                                                                                                                                                    |
|-------------------|----------------------------------------------------------------------------------------------------------------------------------------------------------------------------------------------------------------------------------------------------------------------------------------------------------------------------------------------------------------------------------------------------|
|                   |                                                                                                                                                                                                                                                                                                                                                                                                    |
| Material          | glass with concrete                                                                                                                                                                                                                                                                                                                                                                                |
| Crafts            | Hand made concrete lotion bottle                                                                                                                                                                                                                                                                                                                                                                   |
| Sampling time     | <ol> <li>Existing products, sample time 1-3 days</li> <li>If we need to re-make the samples, then sampling time would be 10-15</li> </ol>                                                                                                                                                                                                                                                          |
|                   | days.                                                                                                                                                                                                                                                                                                                                                                                              |
| Package           | General packaging, 48 / Carton                                                                                                                                                                                                                                                                                                                                                                     |
| Capacity          | 50,000 to 100,000 / month                                                                                                                                                                                                                                                                                                                                                                          |
| Delivery Time     | 35 days after sample and order confirmation                                                                                                                                                                                                                                                                                                                                                        |
| Payment Terms     | T / T 30% down payment, pay the balance due to see a copy of the bill of lading                                                                                                                                                                                                                                                                                                                    |
| Transport         | Maritime transport, air transport, international express delivery; guests designated freight forwarding                                                                                                                                                                                                                                                                                            |
| Product Features  | <ol> <li>Hand made lotion bottles</li> <li>Can be used in hotels, home,bar,etc</li> <li>Environmental material</li> <li>FDA test, CA65 test</li> </ol>                                                                                                                                                                                                                                             |
| For you to choose | <ol> <li>satisfy your different design and size</li> <li>Any color of paint, frosting, electroplating, laser engraving can be done</li> <li>provide special packaging such as shrink film, color gift box, white gift box</li> <li>We have a dedicated quality control team to control product quality</li> <li>We have professional production bases and warehouses to ensure delivery</li> </ol> |