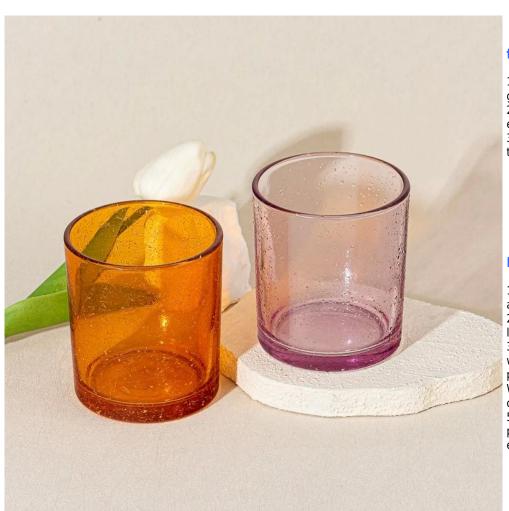

300ml purple glass candle container with water drop decor

Sunny Glassware not only produces OEM / ODM orders, but also helps many brands start from the product concept.

#### Focus on luxury design

About 80% of American perfume brand suppliers

- . AQL plus 6 strict rigorous QC test standards
- . Maintain quality and sample and bulk products

Item No:SGCX25031004 Top dia: 72\*72mm Bottom dia: 65\*65mm Height: 65mm Weight: 188g