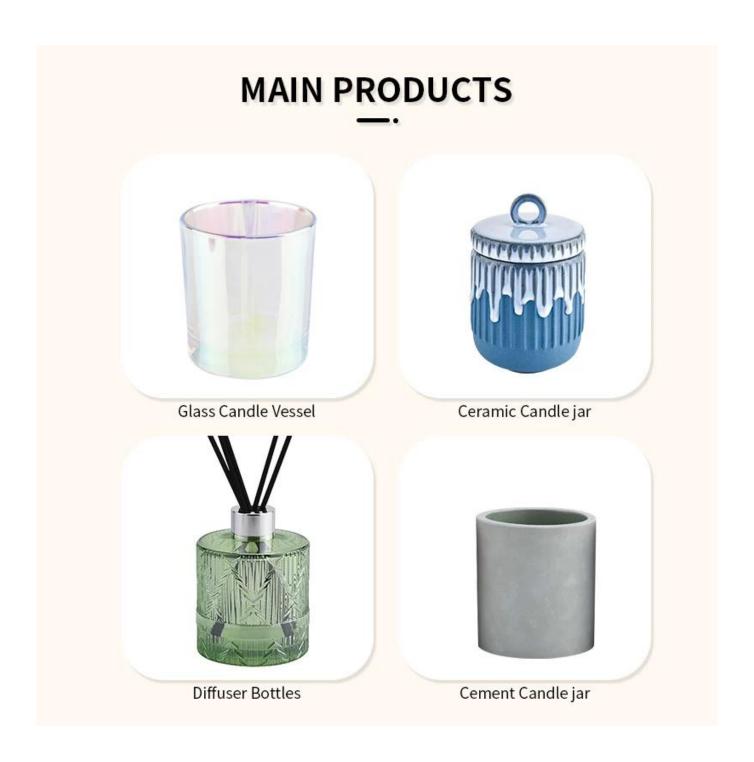

300ml purple glass candle container with water drop decor

Sunny Glassware not only produces OEM / ODM orders, but also helps many brands start from the product concept.



### Why choose sunshine?



#### **Major advantage**

#### Focus on luxury design

About 80% of American perfume brand suppliers

- . AQL plus 6 strict rigorous QC test standards
- . Maintain quality and sample and bulk products



Item No:SGCX25031004 Top dia: 72\*72mm Bottom dia: 65\*65mm Height: 65mm Weight: 188g

We translate your ideas into creative spices products, we sell yourself in the local market.



#### feature of product

- 1. High quality home decorative glass incense bottle.

  2. Applicable to hotel, wedding,
- etc.
- 3. Meet the function of ASTM test products.

#### Let you choose

- 1. Various drawings and sizes are available.
- 2. Any painted, cutting, plating, laser model processing tool.
  3. Shrink film, color gift box, white gift box and other special packaging.
-