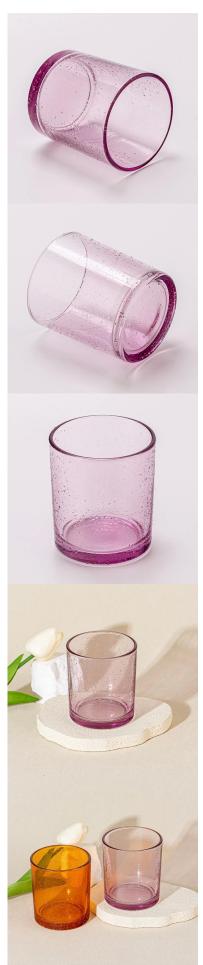

300ml purple glass candle container with water drop decor

Sunny Glassware not only produces OEM / ODM orders, but also helps many brands start from the product concept.

#### Focus on luxury design

About 80% of American perfume brand suppliers

- . AQL plus 6 strict rigorous QC test standards
- . Maintain quality and sample and bulk products

Item No:SGCX25031004 Top dia: 72\*72mm Bottom dia: 65\*65mm Height: 65mm Weight: 188g