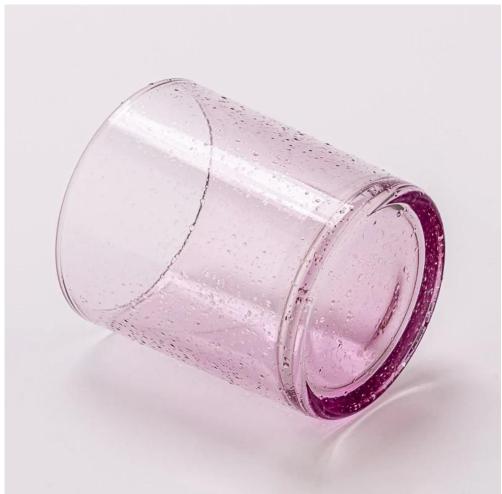

300ml purple glass candle container with water drop decor

Sunny Glassware not only produces OEM / ODM orders, but also helps many brands start from the product concept.

#### Focus on luxury design

About 80% of American perfume brand suppliers

- . AQL plus 6 strict rigorous QC test standards
- . Maintain quality and sample and bulk products

Item No:SGCX25031004 Top dia: 72\*72mm Bottom dia: 65\*65mm Height: 65mm Weight: 188g