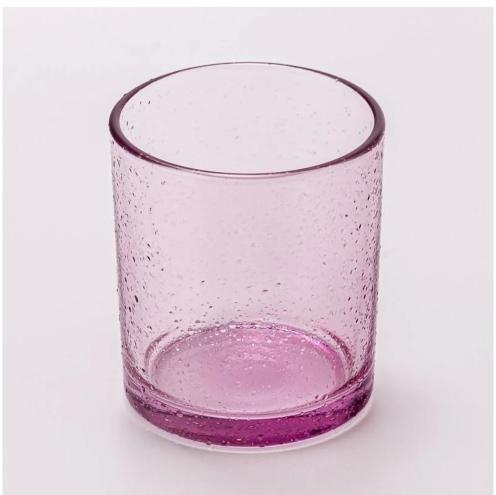

300ml purple glass candle container with water drop decor

Sunny Glassware not only produces OEM / ODM orders, but also helps many brands start from the product concept.

#### Focus on luxury design

About 80% of American perfume brand suppliers

- . AQL plus 6 strict rigorous QC test standards
- . Maintain quality and sample and bulk products

Item No:SGCX25031004 Top dia: 72\*72mm Bottom dia: 65\*65mm Height: 65mm Weight: 188g