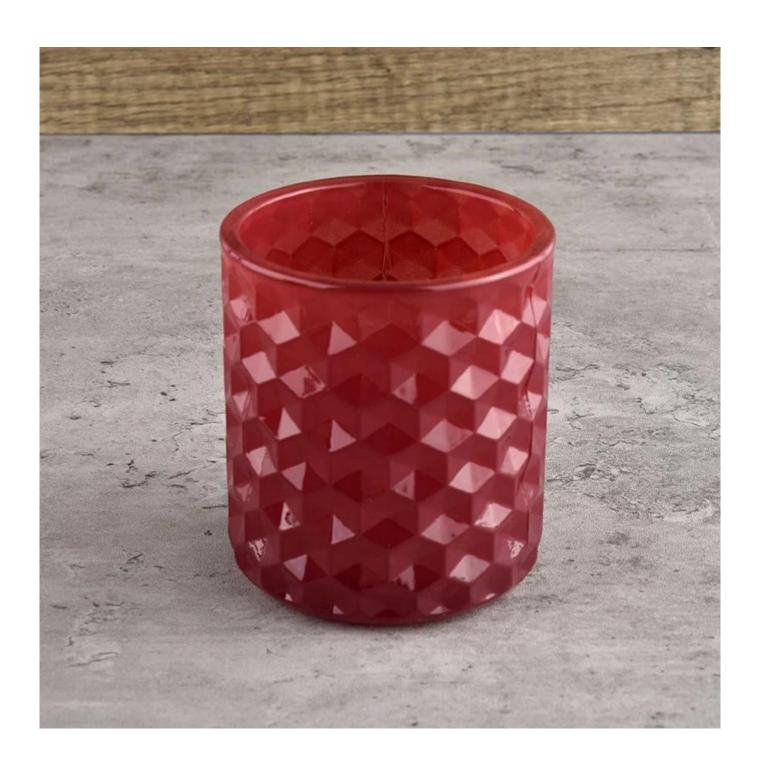

# Flexible dimensions design can expand rapidly your market

Top dia.: 80mm Bottom dia.: 70mm Height: 90mm Capacity: 282ml Weight: 310g

We transform your ideas into creative fragrant products and we sell ourselves on the local market.

#### **Product features**

- 1. High quality home decoration glass perfume bottle.
- 2. Suitable for use in hotels, weddings, etc.
- 3. Meet the functionality of the ASTM test product.