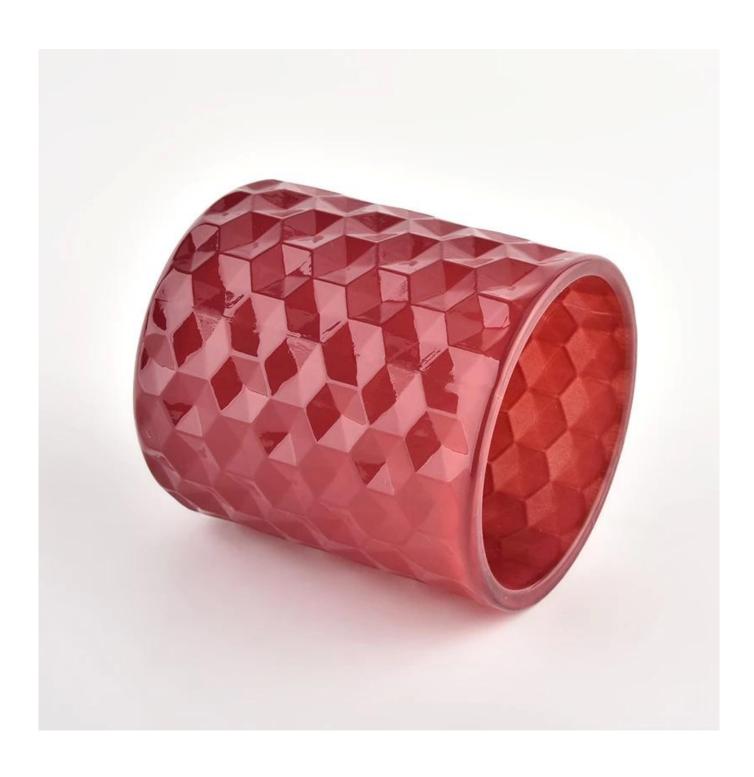

# Flexible dimensions design can expand rapidly your market

Top dia.: 80mm Bottom dia.: 70mm Height: 90mm Capacity: 282ml Weight: 310g

We transform your ideas into creative fragrant products and we sell ourselves on the local market.

#### **Product features**

- 1. High quality home decoration glass perfume bottle.
- 2. Suitable for use in hotels, weddings, etc.
- 3. Meet the functionality of the ASTM test product.